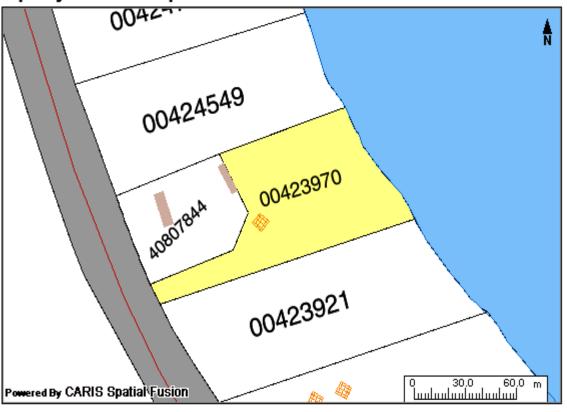

Date: Nov 28, 2019 4:50:02 PM

Property Online Map

PID: 00423970 Owner: DANIEL PARSONS AAN: 02142953

County: HALIFAX COUNTY Address: 18658 HIGHWAY 7 Value: \$121,900 (2019 RESIDENTIAL TAXABLE)

LR Status: LAND REGISTRATION POPES HARBOUR

The Provincial mapping is a graphical representation of property boundaries which approximate the size, configuration and location of parcels. Care has been taken to ensure the best possible quality, however, this map is not a land survey and is not intended to be used for legal descriptions or to calculate exact dimensions or area. The Provincial mapping is not conclusive as to the location, boundaries or extent of a parcel [Land Registration Act subsection 21(2)]. THIS IS NOT AN OFFICIAL RECORD.

#### Property Online version 2.0

This page and all contents are copyright © 1999-2003, Government of Nova Scotia, all rights reserved.

### Property Online Map

PID: 40807844 Owner: DANIEL PARSONS AAN: 08994285

County: HALIFAX COUNTY Address: 18660 HIGHWAY 7 Value: \$29,200 (2019 RESIDENTIAL TAXABLE)

POPES HARBOUR LR Status: NOT LAND REGISTRATION

#### Property Online version 2.0

This page and all contents are copyright @ 1999-2003, Government of Nova Scotia, all rights reserved.