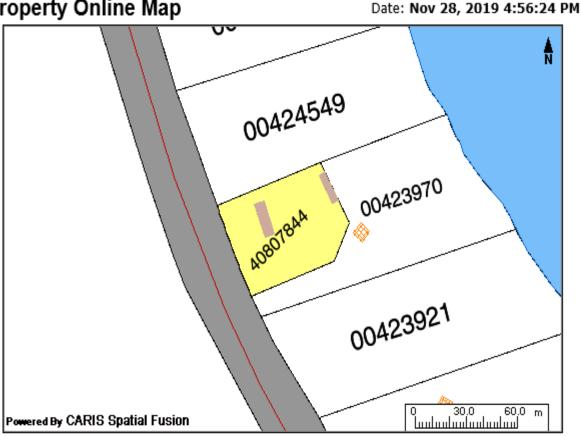

Date: Nov 28, 2019 4:50:02 PM

Property Online Map

PID: 00423970 Owner: DANIEL PARSONS AAN: 02142953

County: HALIFAX COUNTY Address: 18658 HIGHWAY 7 Value: \$121,900 (2019 RESIDENTIAL TAXABLE)

LR Status: LAND REGISTRATION POPES HARBOUR

The Provincial mapping is a graphical representation of property boundaries which approximate the size, configuration and location of parcels. Care has been taken to ensure the best possible quality, however, this map is not a land survey and is not intended to be used for legal descriptions or to calculate exact dimensions or area. The Provincial mapping is not conclusive as to the location, boundaries or extent of a parcel [Land Registration Act subsection 21(2)]. THIS IS NOT AN OFFICIAL RECORD.

#### Property Online version 2.0

This page and all contents are copyright © 1999-2003, Government of Nova Scotia, all rights reserved.

### Property Online Map

PID: 40807844 Owner: DANIEL PARSONS AAN: 08994285

County: HALIFAX COUNTY Address: 18660 HIGHWAY 7 Value: \$29,200 (2019 RESIDENTIAL TAXABLE)

POPES HARBOUR LR Status: NOT LAND REGISTRATION

#### Property Online version 2.0

This page and all contents are copyright @ 1999-2003, Government of Nova Scotia, all rights reserved.