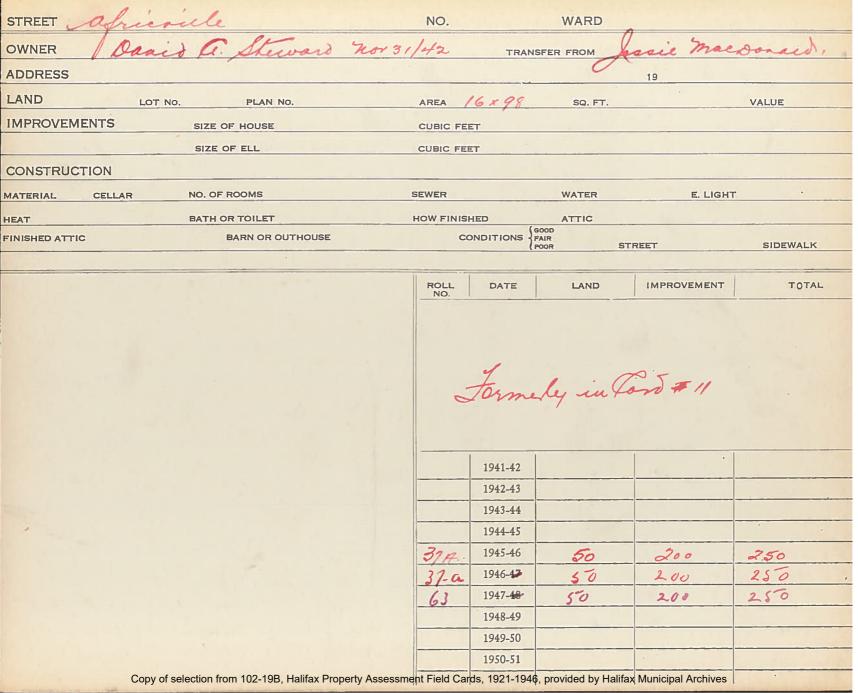

| ST  |              | frierie     |                     |                          | NO.              | 1809                      | WARD                | 6                  |          |  |  |
|-----|--------------|-------------|---------------------|--------------------------|------------------|---------------------------|---------------------|--------------------|----------|--|--|
| 01  | WNER         | mrs. Ka     | Theen It            | Lowe                     |                  | TRANSF                    | FER FROM            |                    |          |  |  |
| ΑI  | DDRESS       | To mus      | Kathleen ,          | Saw Nu                   | weth al          | lever                     | ap. 6/39            | 19 = /             |          |  |  |
| LA  | ND           | LOT No.     | PLAN I              |                          | AREA             |                           | SQ. FT.             |                    | VALUE    |  |  |
| IN  | IPROVEME     | NTS         | SIZE OF HOUSE       |                          | CUBIC FEE        | т                         |                     |                    |          |  |  |
|     |              |             | SIZE OF ELL         |                          | CUBIC FEE        |                           |                     |                    |          |  |  |
| CC  | DNSTRUCT     | ION         |                     |                          |                  |                           |                     |                    |          |  |  |
| MA  | TERIAL       | CELLAR      | NO, OF ROOMS        |                          | SEWER            |                           | WATER               | E. LIC             | нт       |  |  |
| HE  | АТ           |             | BATH OR TOILET      |                          | HOW FINIS        |                           | ATTIC               |                    |          |  |  |
| FII | NISHED ATTIC |             | BARN OR             | OUTHOUSE                 | CC               | NDITIONS (FA              | OR ST               | REET               | SIDEWALK |  |  |
|     |              |             |                     |                          |                  |                           |                     |                    |          |  |  |
| LL. | DATE         | LAND        | IMPROVEMENT         | TOTAL                    | ROLL<br>No.      | DATE                      | LAND                | IMPROVEMENT        | TOTAL    |  |  |
|     | 1919-20      |             |                     |                          |                  | 1935-36                   |                     |                    |          |  |  |
|     | 1920-21      |             |                     |                          |                  | 1936-37                   |                     |                    |          |  |  |
|     | 1921-22      |             |                     |                          |                  | 1937-38                   |                     |                    |          |  |  |
| _   | 1922-23      | 1           | , .                 |                          |                  | 1938-39                   |                     |                    |          |  |  |
|     | 1923-24      | Toru        | nesty in            | loord 1                  | 10               | 1939-40                   | 100                 |                    | 100      |  |  |
|     | 1924-25      |             | ,                   |                          | 19               | 1940-41                   | 100                 | 100                | 200      |  |  |
|     | 1925-26      |             |                     |                          | 19               | 1941-42                   | 100                 | 100                | 200      |  |  |
|     | 1926-27      |             |                     |                          | 10               | 1942-43                   | 100                 | 100                | 200      |  |  |
|     | 1927-28      |             |                     |                          | 1-a              | 1943-44                   | 100                 | 100                | 200      |  |  |
|     | 1928-29      |             |                     |                          | 1-a              | 1944-45                   | 100                 | 100                | 200      |  |  |
|     | 1929-30      |             |                     |                          | 1-a              | 1945-46                   | 100                 | 150                | 250      |  |  |
|     | 1930-31      |             |                     |                          | 1-a              | 1946-47                   | 100                 | 150                | 250      |  |  |
| 8   | 1931-32      |             |                     |                          | 16               | 1947-48                   | 100                 | 157                | 250      |  |  |
|     | 1932-33      |             |                     |                          |                  | 1948-49                   |                     |                    |          |  |  |
|     | 1933-34      |             |                     | *                        |                  | 1949-50                   |                     |                    |          |  |  |
|     | 1934-35      | Copy of sel | ection from 102-19B | , Halifax Property Asses | sment Field Card | 1950-51<br>ds, 1921-1946, | provided by Halifax | Municipal Archives |          |  |  |