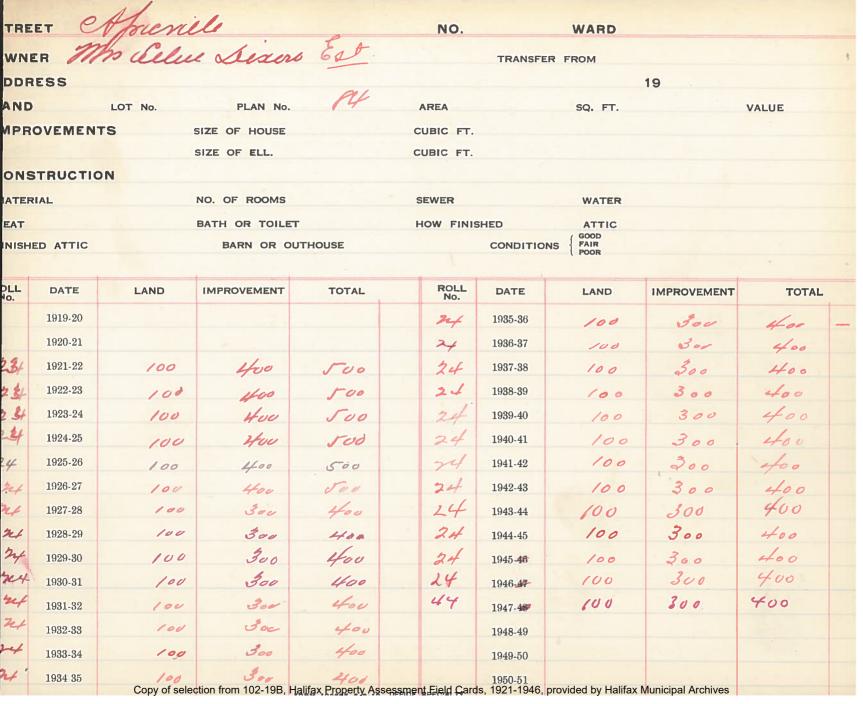

| TRE        | ET C                     | Greviele      |                      |                     | NO.                 |                             | WARD              |                      |       |   |
|------------|--------------------------|---------------|----------------------|---------------------|---------------------|-----------------------------|-------------------|----------------------|-------|---|
| WN         | ER                       | Geo Car.      | rasy                 |                     |                     | TRANSFER                    | R FROM            |                      |       | 1 |
| DDF        | RESS                     |               | 2. Fred              | Carrowy             | Hed 19/1951         |                             |                   | 19                   |       |   |
| AND        |                          | LOT No.       | PLAN No.             | (1) at              | AREA                |                             | SQ. FT.           |                      | VALUE |   |
| MPR        | OVEMEN                   | TS :          | SIZE OF HOUSE        |                     | CUBIC FT.           |                             |                   |                      |       |   |
|            |                          |               | SIZE OF ELL.         |                     | CUBIC FT.           |                             |                   |                      |       |   |
| ONS        | NSTRUCTION NO. OF PROMS  |               |                      |                     |                     |                             |                   |                      |       |   |
| ATER       | TERIAL NO. OF ROOMS      |               |                      |                     | SEWER               |                             | WATER             |                      |       |   |
| EAT        |                          |               |                      |                     | HOW FINIS           | SHED                        | ATTIC             |                      |       |   |
| INISH      | D ATTIC BARN OR OUTHOUSE |               |                      |                     |                     | CONDITION                   | S FAIR POOR       |                      |       |   |
| OLL<br>No. | DATE                     | LAND          | IMPROVEMENT          | TOTAL               | ROLL<br>No.         | DATE                        | LAND              | IMPROVEMENT          | TOTAL |   |
|            | 1919-20                  |               |                      |                     | 4                   | 1935-36                     | 150               |                      | 150   |   |
|            | 1920-21                  |               |                      |                     | 4                   | 1936-37                     | 150               | 100                  | 250   |   |
| 4          | 1921-22                  | 150           | 100                  | 250                 | 4                   | 1937-38                     | 150               | 100                  | 250   |   |
| 4          | 1922-23                  | 150           | 100                  | 250                 | of                  | 1938-39                     | 150               | 100                  | 250   |   |
| 4          | 1923-24                  | 150           | 100                  | 250                 | 4                   | 1939-40                     | 150               | Destaure) total fire | 150   |   |
| 4          | 1924-25                  | 150           | 100                  | 250                 | 4                   | 1940-41                     | 150               | 150                  | 300   |   |
| 4          | 1925-26                  | 150           | 100                  | 250                 | 4                   | 1941-42                     | 150               | 300                  | 450   |   |
| 4          | 1926-27                  | 150           | 100                  | 250                 | 4                   | 1942-43                     | 150               | 300                  | 450   |   |
| 4          | 1927-28                  | 150           | _                    | 150                 | 4                   | 1943-44                     | 150               | 300                  | 450   |   |
| 4          | 1928-29                  | 150           |                      | 150                 | 4                   | 1944-45                     | 150               | 300                  | 450   |   |
| 4          | 1929-30                  | 150           |                      | 150                 | 4                   | 1945- <b>46</b>             | 150               | 300                  | 450   |   |
| 4          | 1930-31                  | 150           |                      | 150                 | 4                   | 1946-47                     | 150               | 300                  | 450   |   |
| 4          | 1931-32                  | 150           |                      | 150                 | 19                  | 1947-48                     | 150               | 300                  | 450   |   |
| 4          | 1932-33                  | 150           |                      | 150                 |                     | 1948-49                     |                   |                      |       |   |
| 4          | 1933-34                  | 100           |                      | 150                 |                     | 1949-50                     |                   |                      |       |   |
| 4          | 1934-35                  | Copy of selec | tion from 102-19B, H | Halifax Property As | sessment Field Card | 1950-51<br>s, 1921-1946, pr | ovided by Halifax | Municipal Archives   |       |   |