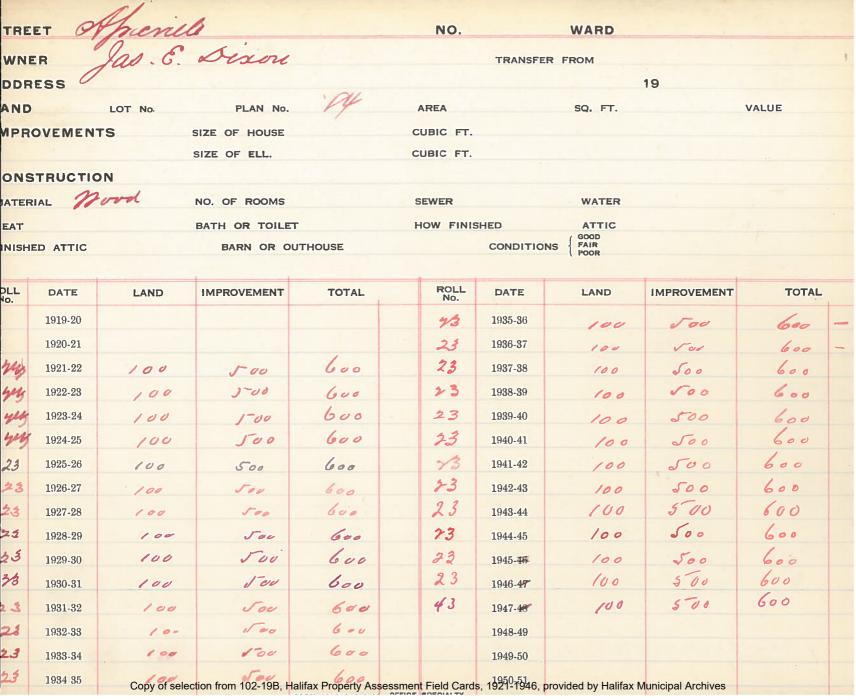

| TRE  | ET C                 | Shieries        | 1                     |                         | NO.               |                          | WARD                  |                   |       |    |
|------|----------------------|-----------------|-----------------------|-------------------------|-------------------|--------------------------|-----------------------|-------------------|-------|----|
| WNI  |                      | no Jesse        | ms Don                | uald                    |                   | TRANSFE                  | R FROM                |                   |       | :1 |
| DDR  | ESS                  | 0               |                       |                         |                   |                          |                       | 19                |       |    |
| AND  |                      | LOT No. /- 2.   | 3 - PLAN No.          | fo                      | AREA /4           | 44 21                    | SQ. FT.               |                   | VALUE |    |
| MPR  | OVEMEN               | ITS             | SIZE OF HOUSE         | 30×16×25                | CUBIC FT.         |                          |                       |                   |       |    |
| 3HF  |                      |                 | SIZE OF ELL.          | 12 × 15 × 35            | CUBIC FT.         | 15600                    |                       |                   |       |    |
| ONS  | TRUCTI               | ON              |                       | 16 × 2 F × 75           |                   | 13360                    |                       |                   |       |    |
| ATER | decision of the last | ord             | NO. OF ROOMS          | /2 / / 2 / / 4          | SEWER 2           | 0                        | WATER 2               | U                 | Pe    |    |
| EAT  |                      |                 | BATH OR TOILE         | -T                      | HOW FINIS         | HED                      | ATTIC                 | 0.00              | for   |    |
|      | ED ATTIC             |                 | BARN OR C             |                         |                   | CONDITIO                 | ( GOOD -              | pu Barre          |       |    |
| OLL. | DATE                 | LAND            | IMPROVEMENT           | TOTAL                   | ROLL              | DATE                     | LAND                  | IMPROVEMENT       | TOTAL |    |
| No.  |                      |                 |                       |                         | No.               | 1935-36                  |                       |                   | 1600  |    |
|      | 1919-20              |                 | 1                     |                         |                   |                          | 200                   | 1000              |       |    |
|      | 1920-21              |                 |                       |                         | 11                | 1936-37                  | 200                   | 700               | 1600  |    |
| 3    | 1921-22              | 600             | 1000                  | 1600                    | 11                | 1937-38                  | 200                   | 700               | 1600  |    |
| 3    | 1922-23              | 600             | 1000                  | 1600                    | 11                | 1938-39                  | 200                   | 700               | 1600  |    |
| 3    | 1923-24              | 600             | 1000                  | 1600                    | 11                | 1939-40                  | 200                   | 500               | 1600  |    |
| 3    | 1924-25              | 600             | 1000                  | 1600                    | 11                | 1940-41                  | 200                   | 500               | 1600  |    |
| 3    | 1925-26              | 600             | 1000                  | 1600                    | 11                | 1941-42                  | 200                   | 300               | 1200  |    |
| 3    | 1926-27              | 600             |                       | 1600                    | 11                | 1942-43                  | 200                   | 300               | 1200  |    |
| 3    |                      |                 |                       | 1600                    | 11                |                          | 200                   | 300               | 1200  |    |
|      | 1927-28              | 600             | 1000                  |                         |                   | 1943-44                  | 200                   | 300               |       |    |
| 3    | 1928-29              | 600             | 1000                  | 1600                    | - //              | 1944-45                  | 200                   | 300               | 1200  |    |
| 3    | 1929-30              | 600             | 1000                  | 1600                    |                   | 1945- <del>4</del> 8     | 200                   | 300               | 1200  |    |
| 3    | 1930-31              | 600             | 1000                  | 1600                    | 11                | 1946-47                  | 200                   | 500               | 1200  |    |
| 3    | 1931-32              | 600             | 1000                  | 1600                    | 26-1              | 1947-48                  | 200                   | 300               | 1200  |    |
| 3    | 1932-33              | 600             | 1000                  | 1600                    |                   | 1948-49                  |                       |                   |       |    |
| 3    | 1933-34              | 600             | 1000                  | 1600                    |                   | 1949-50                  |                       |                   |       |    |
| 3    | 1934-35              | /               | ction from 102-19B. H | Halifax Property Assess | sment Field Cards | s. 1 <b>9250154</b> 6. r | provided by Halifax M | unicipal Archives |       |    |
|      |                      | 2 2 5 3 5 5 6 6 |                       |                         |                   | ,,                       | j                     |                   |       |    |