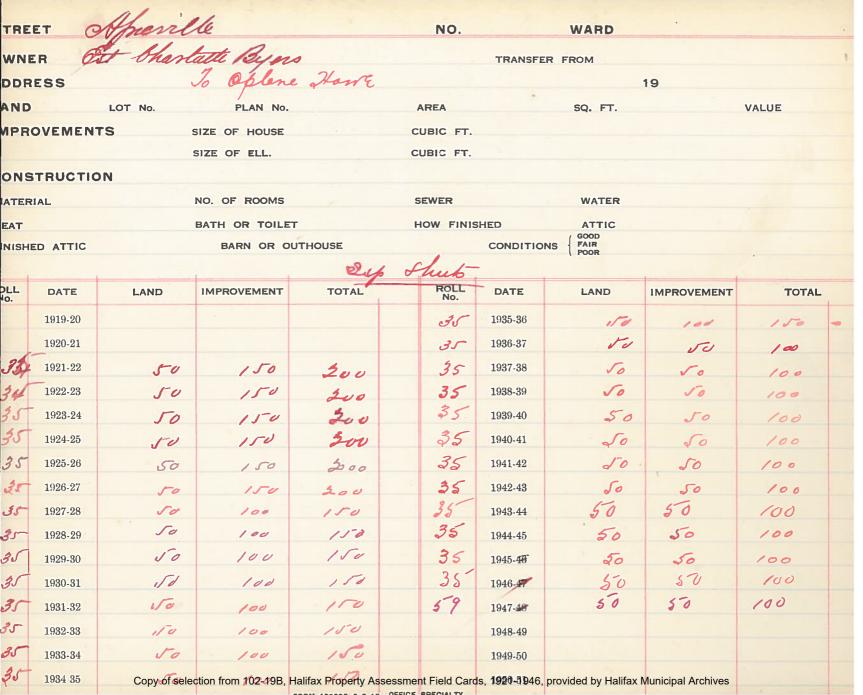

| TRE        | ET CA    | merile              |                      |                      | NO.                 |                                    | WARD                 |                    | 100   |     |
|------------|----------|---------------------|----------------------|----------------------|---------------------|------------------------------------|----------------------|--------------------|-------|-----|
| WNE        | ER       | frevile<br>Plea Car | very                 |                      |                     | TRANSFER                           | FROM                 |                    |       | 3   |
|            | ESS      |                     |                      |                      |                     |                                    |                      | 19                 |       |     |
| AND        |          | LOT No.             | PLAN No.             | 84                   | AREA                |                                    | SQ. FT.              |                    | VALUE |     |
| /PR        | OVEMENT  | rs s                | SIZE OF HOUSE        |                      | CUBIC FT.           |                                    |                      |                    |       | /   |
|            |          |                     | SIZE OF ELL.         |                      | CUBIC FT.           |                                    |                      |                    |       |     |
| ONS        | STRUCTIO | N                   |                      |                      |                     |                                    |                      |                    |       |     |
| ATER       | RIAL     |                     | NO. OF ROOMS         |                      | SEWER               |                                    | WATER                |                    |       |     |
| EAT        |          |                     | BATH OR TOILE        | г                    | HOW FINIS           | HED                                | ATTIC                |                    |       |     |
| NISH       | ED ATTIC |                     | BARN OR O            | UTHOUSE              |                     | CONDITION                          | S { GOOD FAIR POOR / |                    |       |     |
|            |          |                     |                      |                      | -0                  |                                    |                      | ef Shuts           |       |     |
| DLL<br>lo. | DATE     | LAND                | IMPROVEMENT          | TOTAL                | ROLL<br>No.         | DATE                               | LAND                 | IMPROVEMENT        | TOTA  | L   |
|            | 1919-20  |                     |                      |                      | 5                   | 1935-36                            | 100                  |                    | 100   |     |
|            | 1920-21  |                     |                      |                      | 5                   | 1936-37                            | 100                  |                    | 110   |     |
| 5          | 1921-22  | 100                 | 100                  | 200                  | 5                   | 1937-38                            | 100                  | 50                 | 150   |     |
| 5          | 1922-23  | 100                 | 100                  | 200                  | /                   | 1938-39                            | 100                  | 50                 | 150   | 5,5 |
| 5          | 1923-24  | 100                 | 100                  | 300                  | 5                   | 1939-40                            | 100                  | 50                 | 150   | "   |
| 5          | 1924-25  | 100                 | 100                  | 400                  | 5                   | 1940-41                            | 100                  | 50                 | 150   | "   |
| 5          | 1925-26  | 100                 | 100                  | 200                  | 5                   | 1941-42                            | 100                  |                    | 100   | 11  |
| 5          | 1926-27  | 100                 | 100                  | 200                  | 6                   | 1942-43                            | 100                  |                    | 100   | ce  |
| 5          | 1927-28  | 100                 | 100                  | 200                  | 5                   | 1943-44                            | 100                  |                    | 100   | 4   |
| 5          | 1928-29  | 100                 |                      | 100                  | 5                   | 1944-45                            | 100                  |                    | 100   |     |
| 5          | 1929-30  | 100                 |                      | 100                  | 5                   | 1945-46                            | 100                  |                    | 100   | 0   |
| 5          | 1930-31  | 100                 | •                    | 100                  | 5                   | 1946-47                            | 100                  | 8                  | 100   | *   |
| 5          | 1931-32  | 100                 |                      | 100                  | 20                  | 1947-48                            | 100                  |                    | 100   |     |
| 5          | 1932-33  | 100                 |                      | 100                  |                     | 1948-49                            |                      | 8                  |       |     |
| 5          | 1933-34  | 100                 |                      | 100                  |                     | 1949-50                            |                      | 7                  |       |     |
| 5-         | 1934-35  | Copy of selec       | tion from 102-19B, H | alifax Property Asse | essment Field Cards | s, 1 <b>923</b> 01 <b>9</b> 46, pi | ovided by Halifax I  | Municipal Archives |       |     |