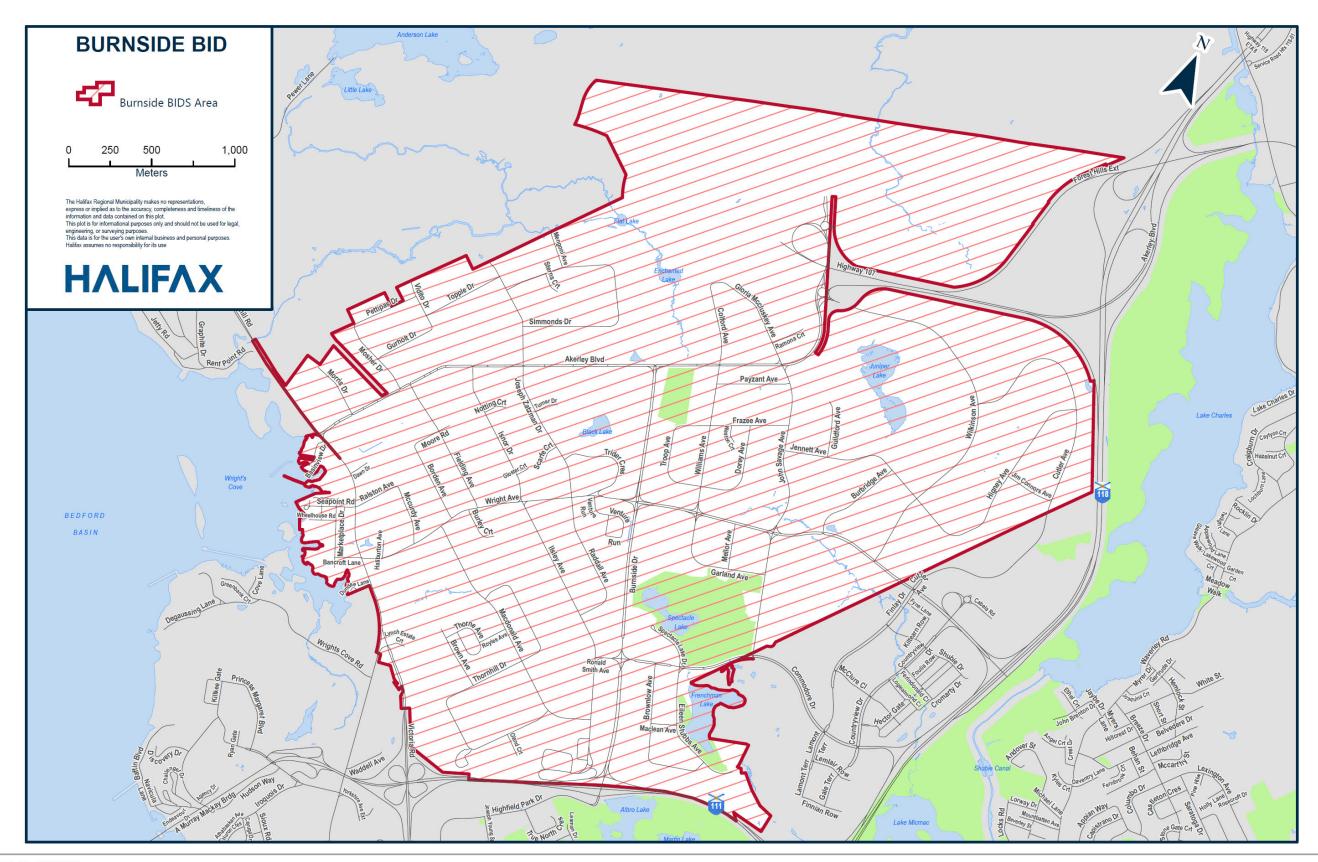

#### **Proposed Boundary**

As required by By-law B-700, the Steering Committee for the proposed Burnside BID has defined a geographic boundary for the business district (see Attachment 1 – page 4). The proposed Business Improvement District boundary is as follows: East from the end of Wright's Cove on Windmill Road to Highway 111; Northwards from the former City of Lakes Business Park to the Logistics Park (Lamont Terrace bordering Dartmouth Crossing through to Hwy 118); From Wilkinson Avenue & Hwy 107; Southwards including Gloria McCluskey Avenue down to Pettipas Drive and all streets west of Akerley Blvd to Windmill Road termination. The proponents have also included Phase 13 of the Burnside expansion located North of Hwy 107, which will enable the Burnside BID to grow along with the Burnside Park. Assessment Account Numbers (AANs), Parcel Identification Numbers (PIDs) for commercial properties within the proposed boundary area are set out in Table 1 (see Attachment 2).

A map outlining the proposed boundaries for the Burnside BID is included as Attachment 'A'. The proposed boundary includes East from the end of Wright's Cove on Windmill Road to Highway 111; Northwards from the former City of Lakes Business Park to the Logistics Park (Lamont Terrace bordering Dartmouth Crossing through to Hwy 118); From Wilkinson Avenue & Hwy 107; Southwards including Gloria McCluskey Avenue down to Pettipas Drive and all streets west of Akerley Blvd to Windmill Road termination. We have also included Phase 13 of the Burnside expansion located North of Hwy 107, which will enable the GBBA BID to grow along with the Burnside Park.