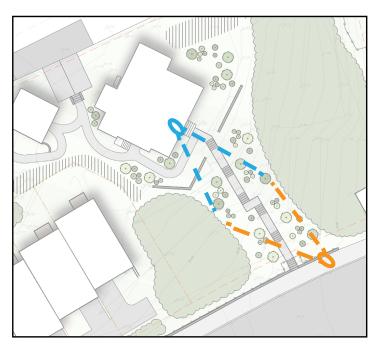

## VIEWS

C Positive views to St.Margaret's Bay Road

C Positive views to Building 1