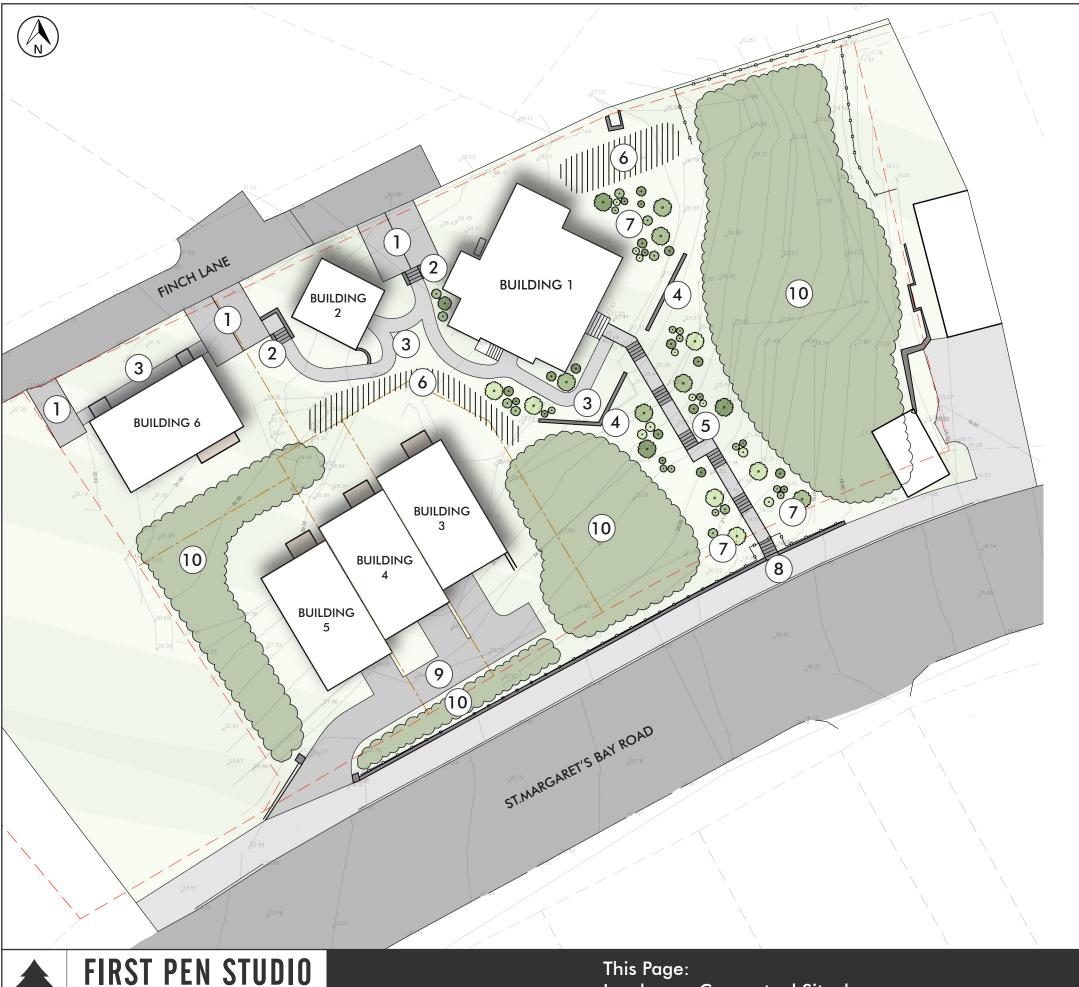

LANDSCAPE ARCHITECTURE

1.902.523.1649 • WWW.FIRSTPEN.CA

Landscape Conceptual Siteplan Scale: 1:150

## LEGEND

- 1. Parking spaces
- 2. Steps
- 3. Connecting walkways
- 4. New retaining walls
- 5. Steps in keeping with heritage vernacular
- 6. Buffer planting
- 7. Terraced Victorian Gardens
- 8. Renovated heritage gate
- 9. Driveway
- 10. Existing woodland to remain and to be improved by removing dead, dying or dangerous trees, planting new trees where possible especially to enhance views to and from the heritage house, Building 1.

## VIEWS

C Positive views to St.Margaret's Bay Road

C Positive views to Building 1