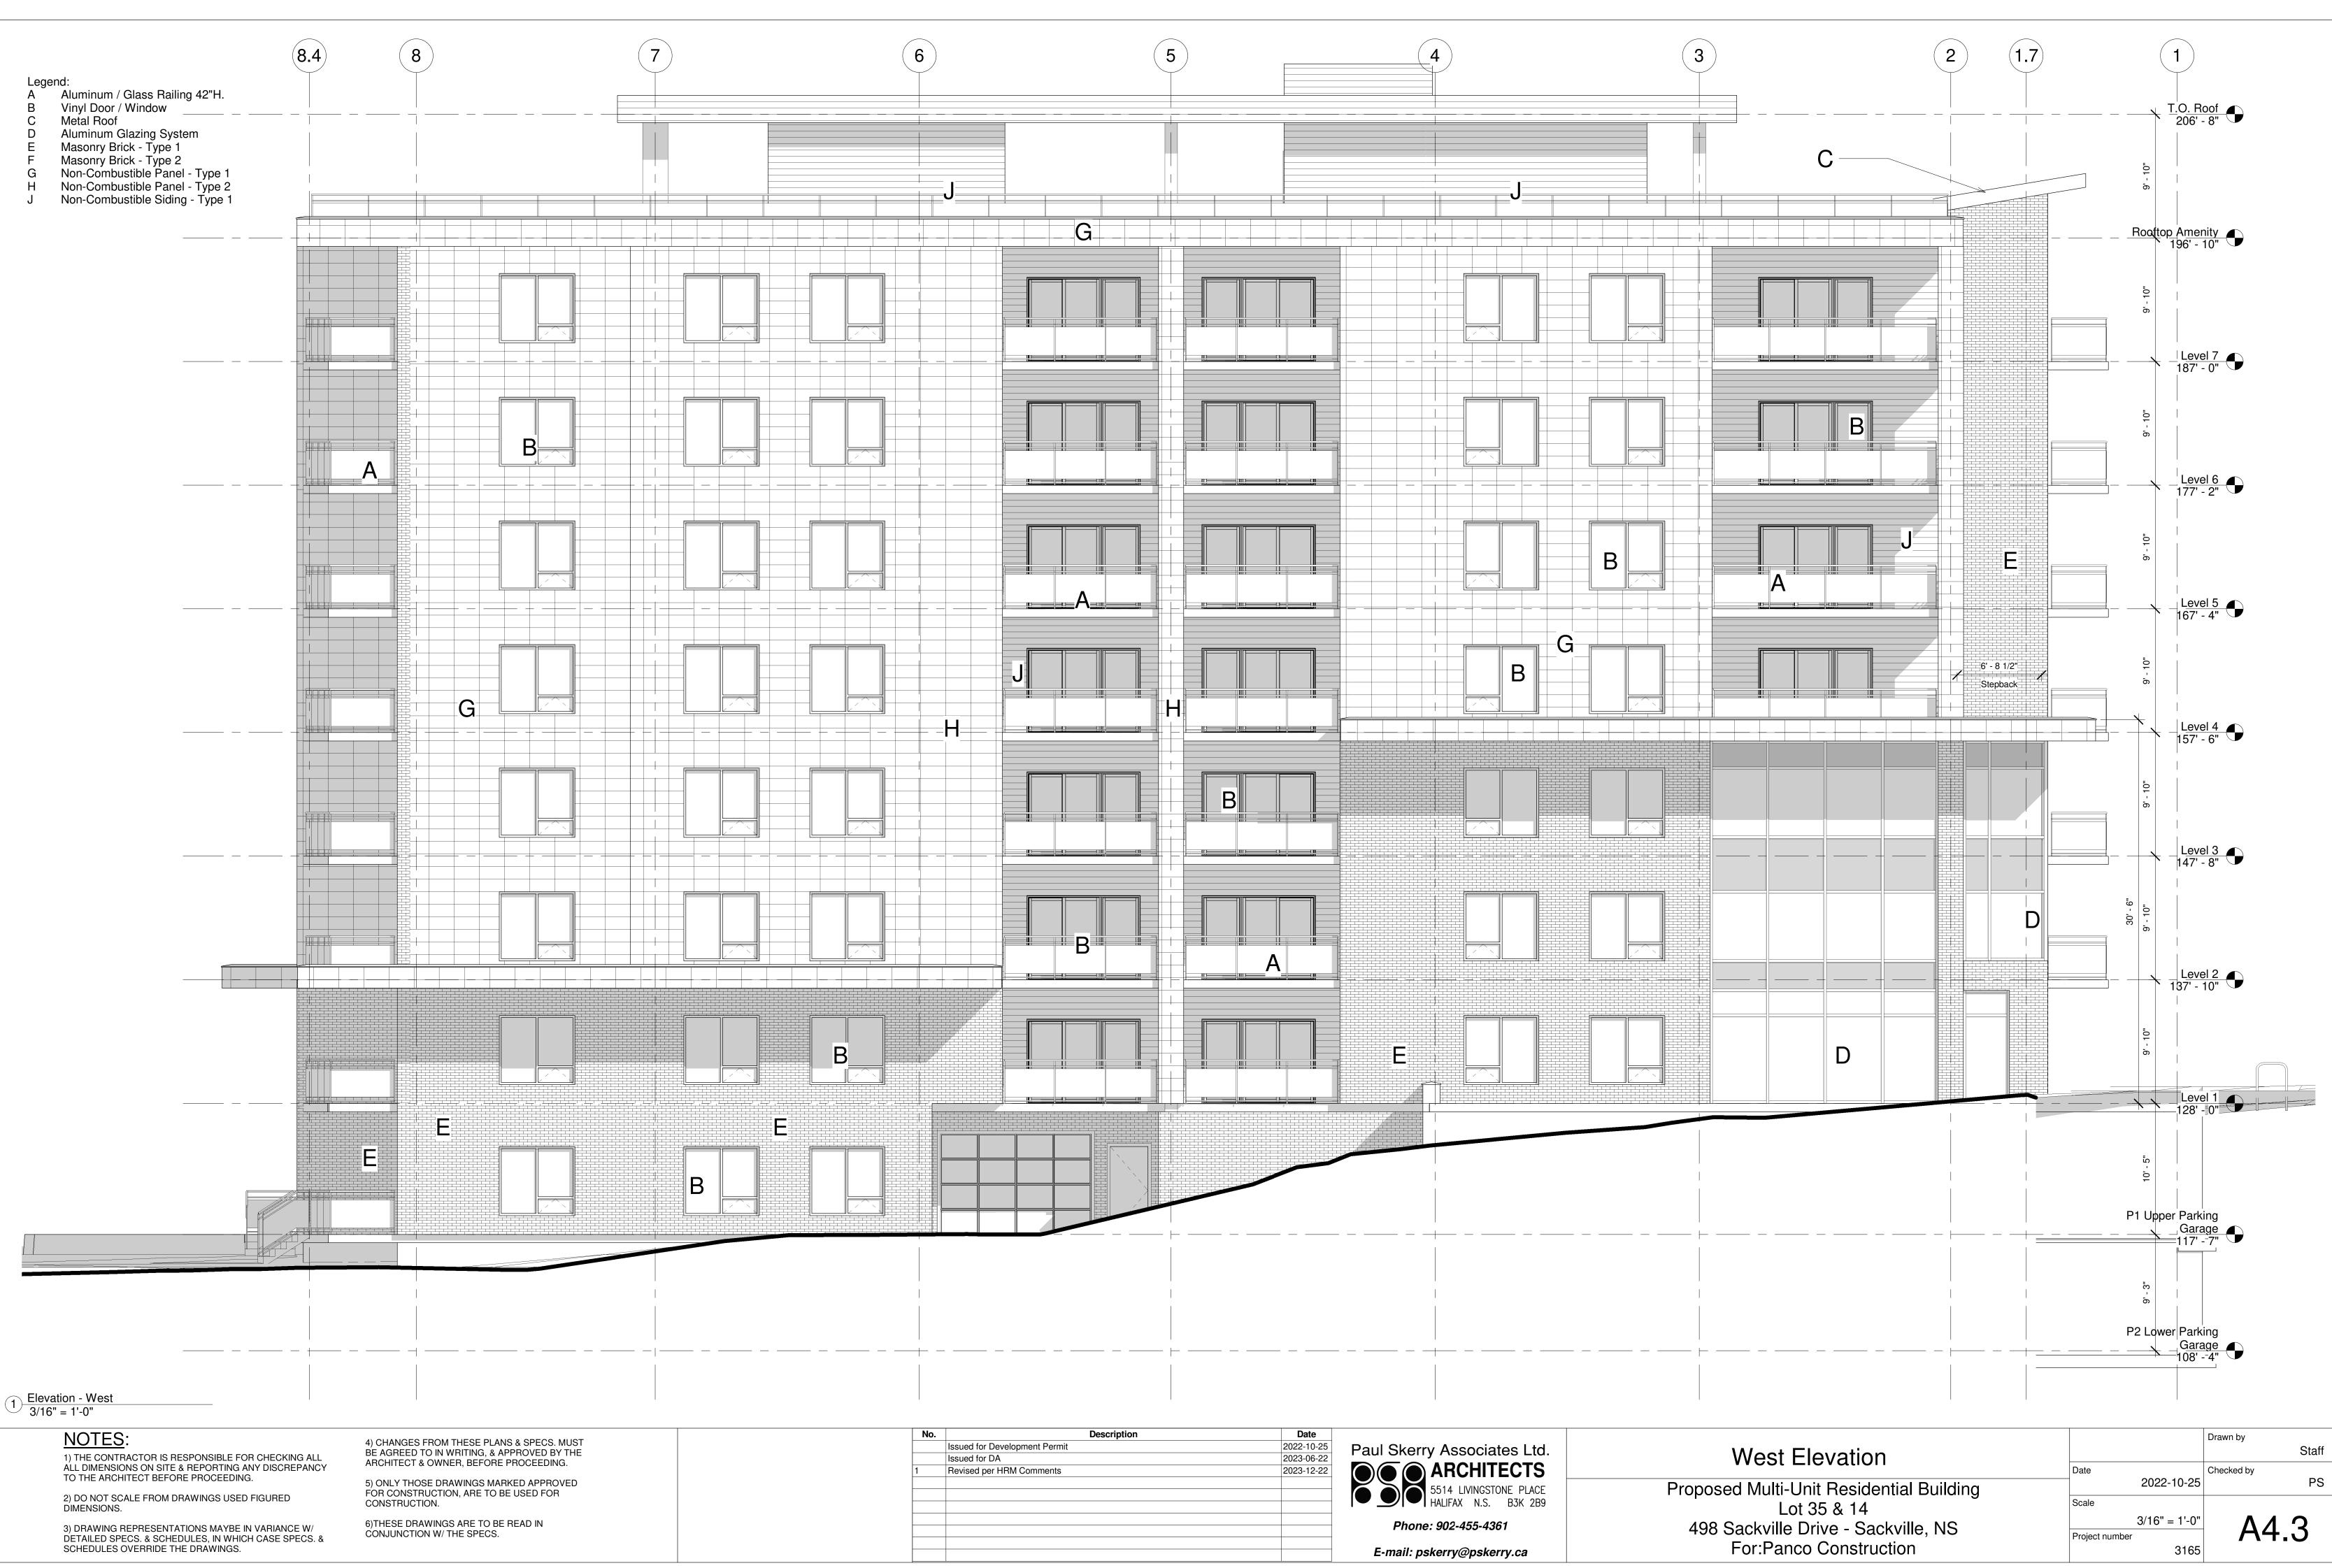

| G<br>I.O. Roof<br>206' - 8"<br>G<br>Legend:<br>A Aluminum / Glass Railing 42"H.<br>B Vinyl Door / Window<br>C Metal Roof<br>D Aluminum Glazing System<br>E Masonry Brick - Type 1<br>F Masonry Brick - Type 2<br>G Non-Combustible Panel - Type 1<br>H Non-Combustible Panel - Type 2<br>J Non-Combustible Siding - Type 1 | Paul Skerry Associates Ltd.<br>ARCHITECTS<br>5514 LIVINGSTONE PLACE<br>HALIFAX N.S. B3K 2B9                                                                                                                                                                                                                                                                                                                      |  |
|----------------------------------------------------------------------------------------------------------------------------------------------------------------------------------------------------------------------------------------------------------------------------------------------------------------------------|------------------------------------------------------------------------------------------------------------------------------------------------------------------------------------------------------------------------------------------------------------------------------------------------------------------------------------------------------------------------------------------------------------------|--|
| 196' - 10"                                                                                                                                                                                                                                                                                                                 | PAUL SKERRY ARCHITECTS<br>5514 Livingstone Place<br>Halifax, Nova Scotia B3K 2B9<br>ph: 902-455-4361<br>email: drawing@pskerry.ca                                                                                                                                                                                                                                                                                |  |
| Level 7<br>187' - 0"                                                                                                                                                                                                                                                                                                       | <ul> <li>NOTES:</li> <li>1) THE CONTRACTOR IS RESPONSIBLE FOR<br/>CHECKING ALL ALL DIMENSIONS ON SITE &amp;<br/>REPORTING ANY DISCREPANCY TO THE<br/>ARCHITECT BEFORE PROCEEDING.</li> <li>2) DO NOT SCALE FROM DRAWINGS USED<br/>FIGURED DIMENSIONS.</li> <li>3) DRAWING REPRESENTATIONS MAYBE IN<br/>VARIANCE W/ DETAILED SPECS. &amp; SCHEDULES, IN<br/>WHICH CASE SPECS. &amp; SCHEDULES OVERRIDE</li> </ul> |  |
| Level 6<br>177' - 2"                                                                                                                                                                                                                                                                                                       | <ul> <li>4) CHANGES FROM THESE PLANS &amp; SPECS. MUST<br/>BE AGREED TO IN WRITING, &amp; APPROVED BY THE<br/>ARCHITECT &amp; OWNER, BEFORE PROCEEDING.</li> <li>5) ONLY THOSE DRAWINGS MARKED APPROVED<br/>FOR CONSTRUCTION, ARE TO BE USED FOR<br/>CONSTRUCTION.</li> <li>6)THESE DRAWINGS ARE TO BE READ IN</li> </ul>                                                                                        |  |
| Level 5<br>167' - 4"                                                                                                                                                                                                                                                                                                       | CONJUNCTION W/ THE SPECS.                                                                                                                                                                                                                                                                                                                                                                                        |  |
| Level 4<br>157' - 6"                                                                                                                                                                                                                                                                                                       |                                                                                                                                                                                                                                                                                                                                                                                                                  |  |
| Level 3<br>147' - 8"                                                                                                                                                                                                                                                                                                       | No.DescriptionDateIssued for Development Permit2022-10-25Issued for DA2023-06-221Revised per HRM Comments2023-12-22                                                                                                                                                                                                                                                                                              |  |
| Level 2<br>137' - 10"                                                                                                                                                                                                                                                                                                      |                                                                                                                                                                                                                                                                                                                                                                                                                  |  |
| Level 1<br>128' - 0"                                                                                                                                                                                                                                                                                                       |                                                                                                                                                                                                                                                                                                                                                                                                                  |  |
| pper Parking<br>Garage<br>117'7"                                                                                                                                                                                                                                                                                           | Proposed Multi-Unit<br>Residential Building<br>Lot 35 & 14<br>498 Sackville Drive -<br>Sackville, NS<br>For:Panco Construction                                                                                                                                                                                                                                                                                   |  |
| ower Parking<br>Garage<br>108' - 4"                                                                                                                                                                                                                                                                                        | North Elevation<br>Scale 3/16" = 1'-0"                                                                                                                                                                                                                                                                                                                                                                           |  |
|                                                                                                                                                                                                                                                                                                                            | Date2022-10-25Drawn byStaff                                                                                                                                                                                                                                                                                                                                                                                      |  |
|                                                                                                                                                                                                                                                                                                                            | Checked by PS                                                                                                                                                                                                                                                                                                                                                                                                    |  |
|                                                                                                                                                                                                                                                                                                                            | A4.0                                                                                                                                                                                                                                                                                                                                                                                                             |  |