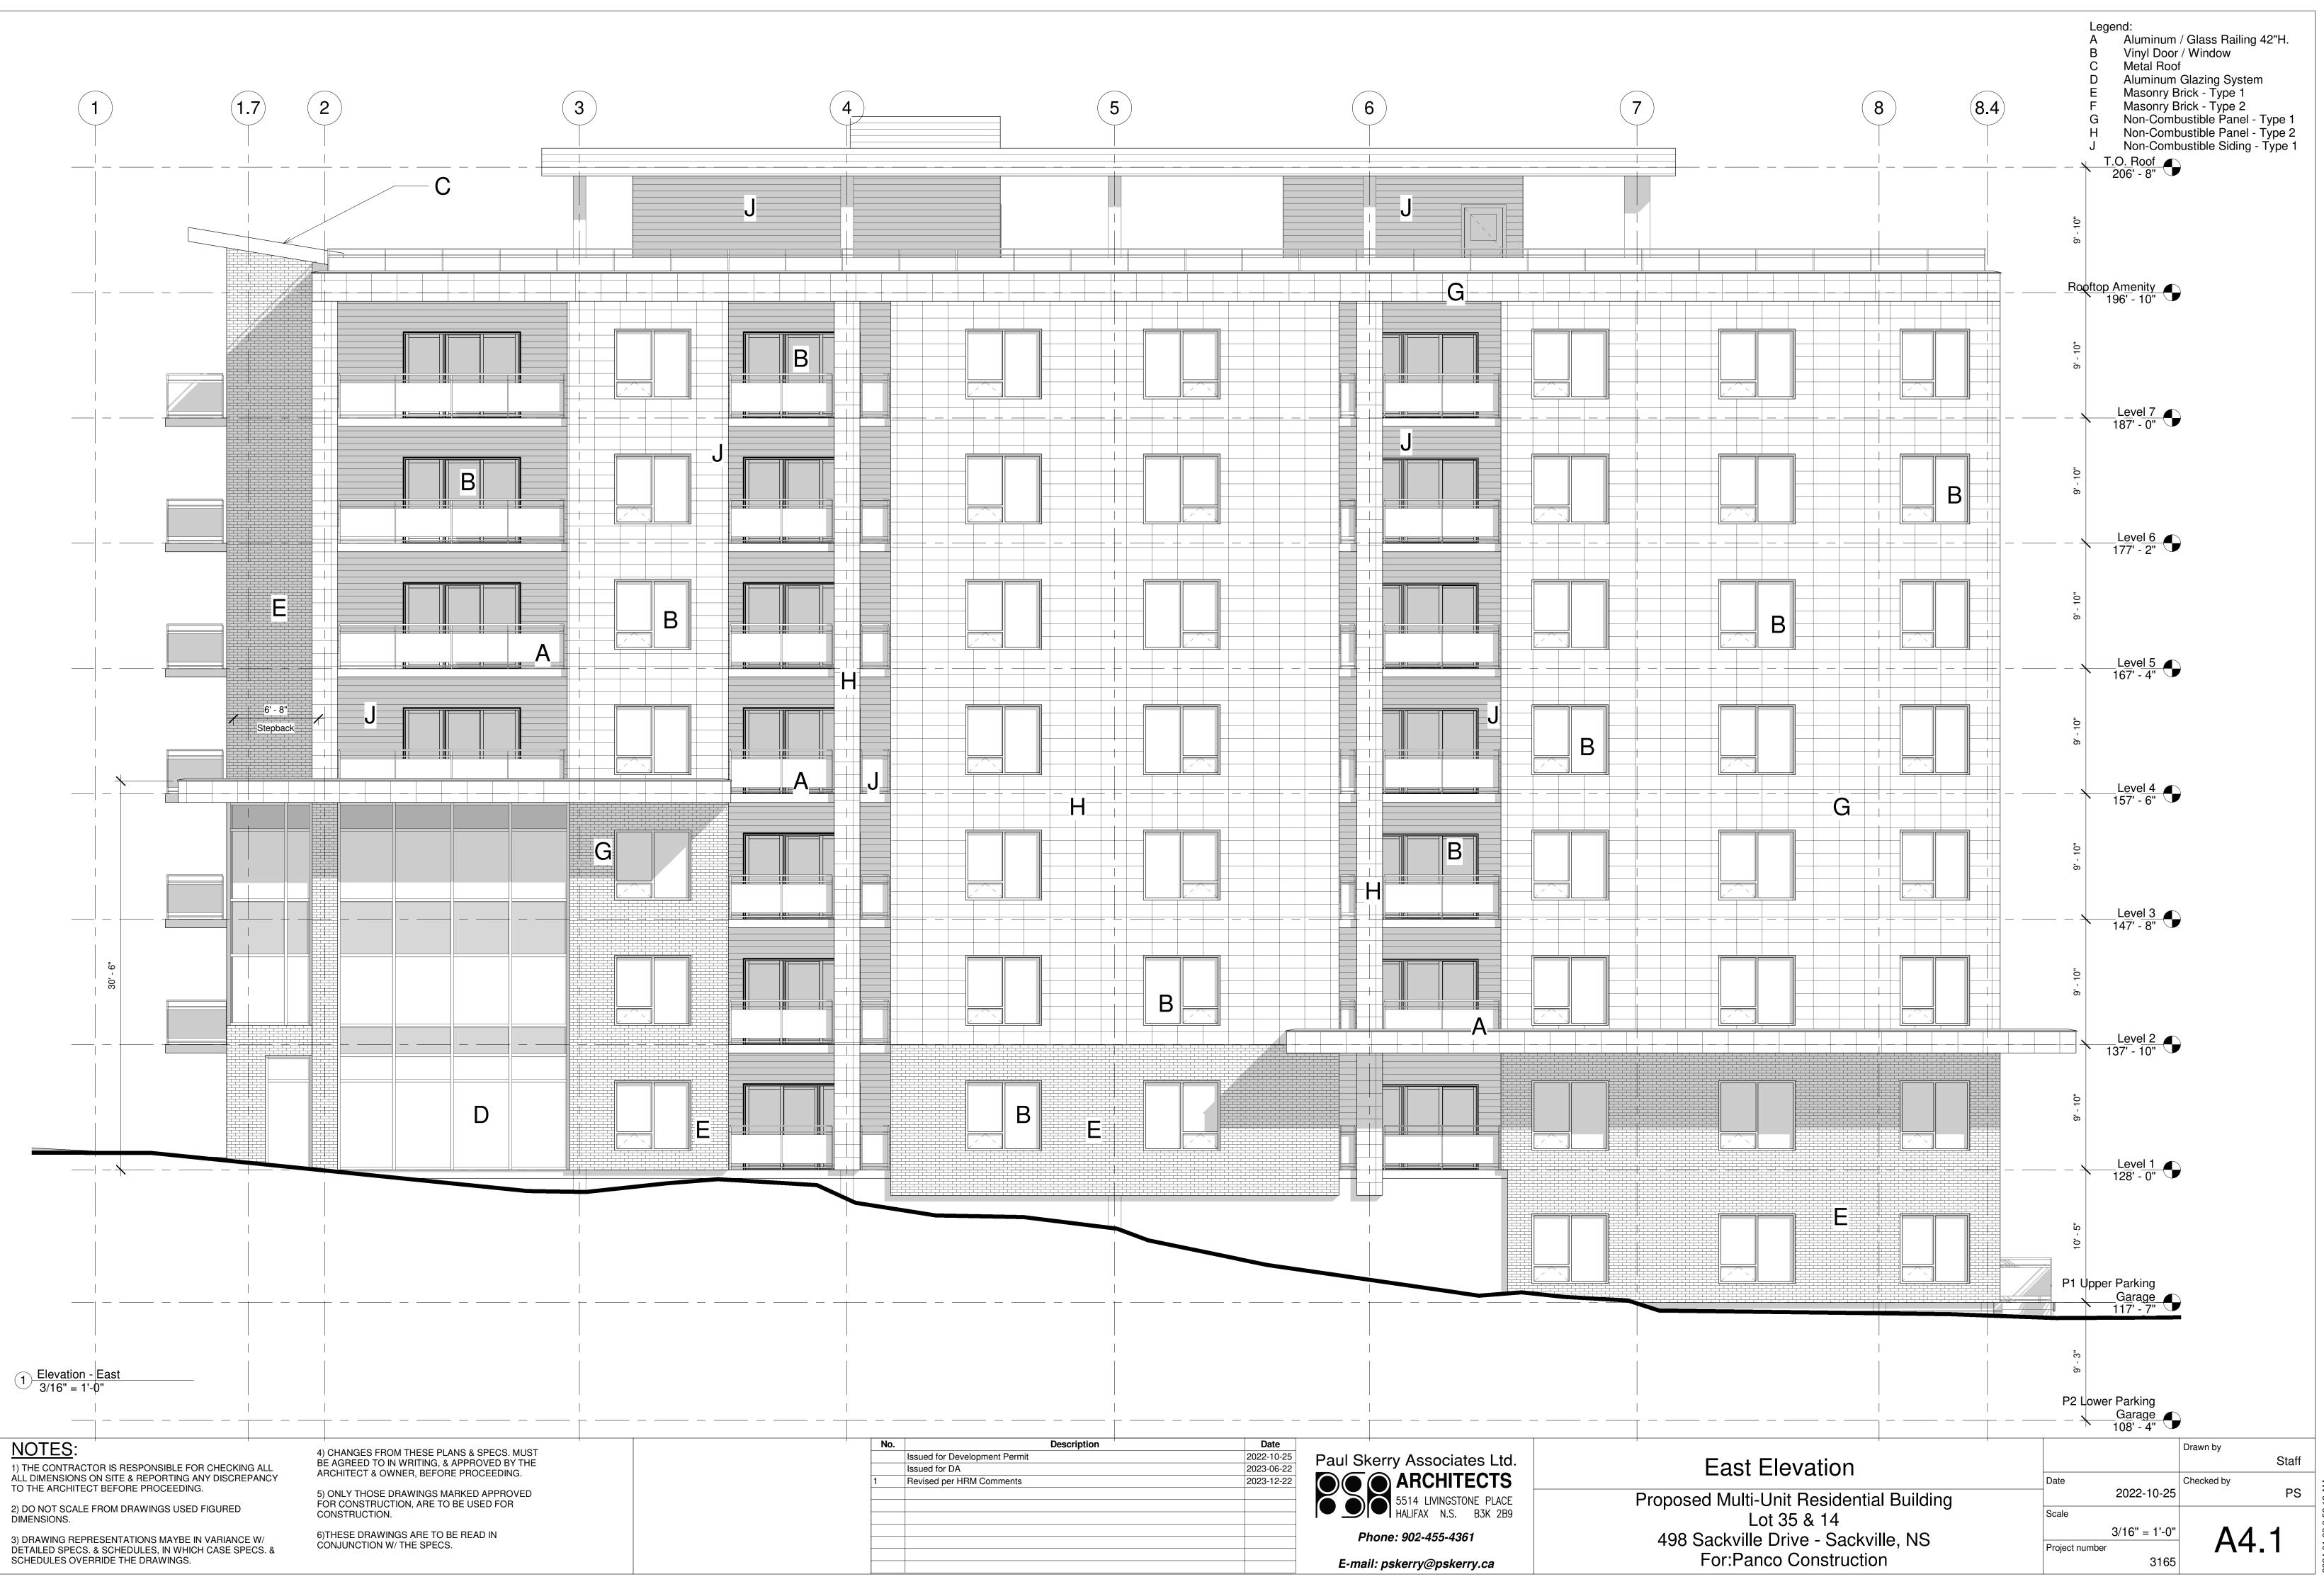

| G<br>I.O. Roof<br>206' - 8"<br>G<br>Legend:<br>A Aluminum / Glass Railing 42"H.<br>B Vinyl Door / Window<br>C Metal Roof<br>D Aluminum Glazing System<br>E Masonry Brick - Type 1<br>F Masonry Brick - Type 2<br>G Non-Combustible Panel - Type 1<br>H Non-Combustible Panel - Type 2<br>J Non-Combustible Siding - Type 1 | Paul Skerry Associates Ltd.<br>ARCHITECTS<br>5514 LIVINGSTONE PLACE<br>HALIFAX N.S. B3K 2B9                                                                                                                                                                                                                                                                                                                      |  |
|----------------------------------------------------------------------------------------------------------------------------------------------------------------------------------------------------------------------------------------------------------------------------------------------------------------------------|------------------------------------------------------------------------------------------------------------------------------------------------------------------------------------------------------------------------------------------------------------------------------------------------------------------------------------------------------------------------------------------------------------------|--|
| 196' - 10"                                                                                                                                                                                                                                                                                                                 | PAUL SKERRY ARCHITECTS<br>5514 Livingstone Place<br>Halifax, Nova Scotia B3K 2B9<br>ph: 902-455-4361<br>email: drawing@pskerry.ca                                                                                                                                                                                                                                                                                |  |
| Level 7<br>187' - 0"                                                                                                                                                                                                                                                                                                       | <ul> <li>NOTES:</li> <li>1) THE CONTRACTOR IS RESPONSIBLE FOR<br/>CHECKING ALL ALL DIMENSIONS ON SITE &amp;<br/>REPORTING ANY DISCREPANCY TO THE<br/>ARCHITECT BEFORE PROCEEDING.</li> <li>2) DO NOT SCALE FROM DRAWINGS USED<br/>FIGURED DIMENSIONS.</li> <li>3) DRAWING REPRESENTATIONS MAYBE IN<br/>VARIANCE W/ DETAILED SPECS. &amp; SCHEDULES, IN<br/>WHICH CASE SPECS. &amp; SCHEDULES OVERRIDE</li> </ul> |  |
| Level 6<br>177' - 2"                                                                                                                                                                                                                                                                                                       | <ul> <li>4) CHANGES FROM THESE PLANS &amp; SPECS. MUST<br/>BE AGREED TO IN WRITING, &amp; APPROVED BY THE<br/>ARCHITECT &amp; OWNER, BEFORE PROCEEDING.</li> <li>5) ONLY THOSE DRAWINGS MARKED APPROVED<br/>FOR CONSTRUCTION, ARE TO BE USED FOR<br/>CONSTRUCTION.</li> <li>6)THESE DRAWINGS ARE TO BE READ IN</li> </ul>                                                                                        |  |
| Level 5<br>167' - 4"                                                                                                                                                                                                                                                                                                       | CONJUNCTION W/ THE SPECS.                                                                                                                                                                                                                                                                                                                                                                                        |  |
| Level 4<br>157' - 6"                                                                                                                                                                                                                                                                                                       |                                                                                                                                                                                                                                                                                                                                                                                                                  |  |
| Level 3<br>147' - 8"                                                                                                                                                                                                                                                                                                       | No.DescriptionDateIssued for Development Permit2022-10-25Issued for DA2023-06-221Revised per HRM Comments2023-12-22                                                                                                                                                                                                                                                                                              |  |
| Level 2<br>137' - 10"                                                                                                                                                                                                                                                                                                      |                                                                                                                                                                                                                                                                                                                                                                                                                  |  |
| Level 1<br>128' - 0"                                                                                                                                                                                                                                                                                                       |                                                                                                                                                                                                                                                                                                                                                                                                                  |  |
| pper Parking<br>Garage<br>117'7"                                                                                                                                                                                                                                                                                           | Proposed Multi-Unit<br>Residential Building<br>Lot 35 & 14<br>498 Sackville Drive -<br>Sackville, NS<br>For:Panco Construction                                                                                                                                                                                                                                                                                   |  |
| ower Parking<br>Garage<br>108' - 4"                                                                                                                                                                                                                                                                                        | North Elevation<br>Scale 3/16" = 1'-0"                                                                                                                                                                                                                                                                                                                                                                           |  |
|                                                                                                                                                                                                                                                                                                                            | Date2022-10-25Drawn byStaff                                                                                                                                                                                                                                                                                                                                                                                      |  |
|                                                                                                                                                                                                                                                                                                                            | Checked by PS                                                                                                                                                                                                                                                                                                                                                                                                    |  |
|                                                                                                                                                                                                                                                                                                                            | A4.0                                                                                                                                                                                                                                                                                                                                                                                                             |  |