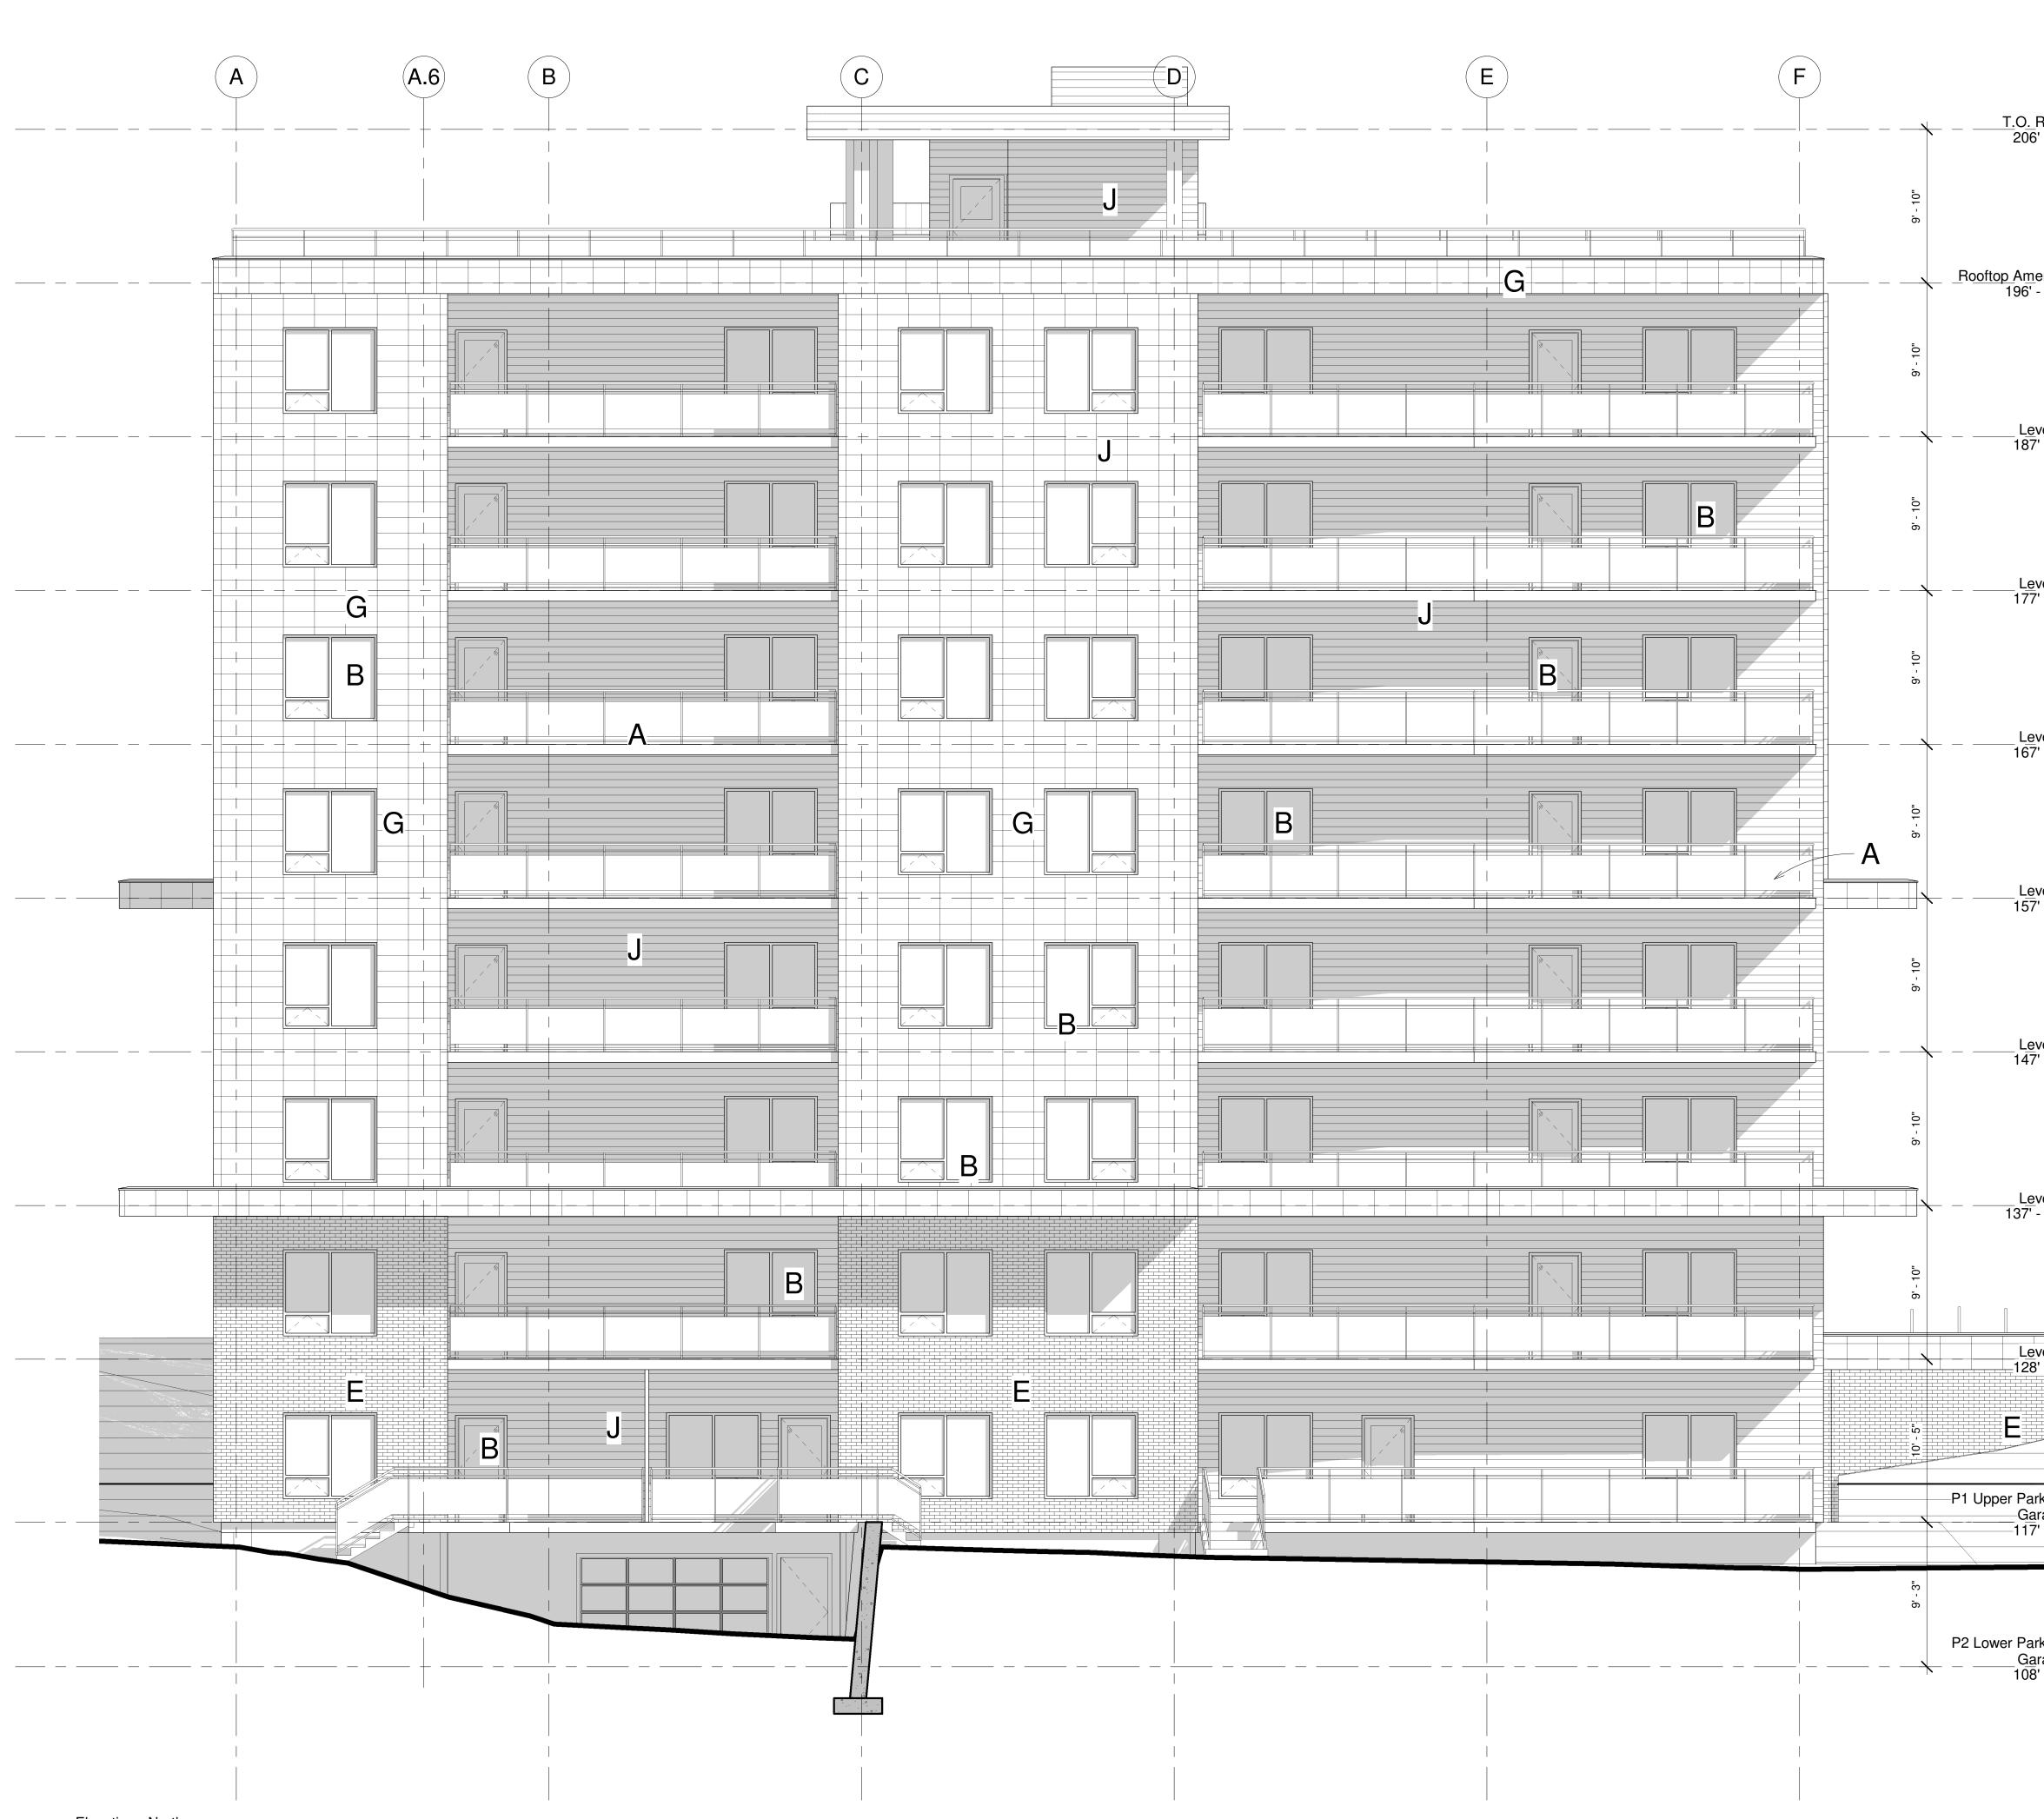

| G<br>I.O. Roof<br>206' - 8"<br>G<br>Legend:<br>A Aluminum / Glass Railing 42"H.<br>B Vinyl Door / Window<br>C Metal Roof<br>D Aluminum Glazing System<br>E Masonry Brick - Type 1<br>F Masonry Brick - Type 2<br>G Non-Combustible Panel - Type 1<br>H Non-Combustible Panel - Type 2<br>J Non-Combustible Siding - Type 1 | Paul Skerry Associates Ltd.<br>ARCHITECTS<br>5514 LIVINGSTONE PLACE<br>HALIFAX N.S. B3K 2B9                                                                                                                                                                                                                                                                                                                      |  |
|----------------------------------------------------------------------------------------------------------------------------------------------------------------------------------------------------------------------------------------------------------------------------------------------------------------------------|------------------------------------------------------------------------------------------------------------------------------------------------------------------------------------------------------------------------------------------------------------------------------------------------------------------------------------------------------------------------------------------------------------------|--|
| 196' - 10"                                                                                                                                                                                                                                                                                                                 | PAUL SKERRY ARCHITECTS<br>5514 Livingstone Place<br>Halifax, Nova Scotia B3K 2B9<br>ph: 902-455-4361<br>email: drawing@pskerry.ca                                                                                                                                                                                                                                                                                |  |
| Level 7<br>187' - 0"                                                                                                                                                                                                                                                                                                       | <ul> <li>NOTES:</li> <li>1) THE CONTRACTOR IS RESPONSIBLE FOR<br/>CHECKING ALL ALL DIMENSIONS ON SITE &amp;<br/>REPORTING ANY DISCREPANCY TO THE<br/>ARCHITECT BEFORE PROCEEDING.</li> <li>2) DO NOT SCALE FROM DRAWINGS USED<br/>FIGURED DIMENSIONS.</li> <li>3) DRAWING REPRESENTATIONS MAYBE IN<br/>VARIANCE W/ DETAILED SPECS. &amp; SCHEDULES, IN<br/>WHICH CASE SPECS. &amp; SCHEDULES OVERRIDE</li> </ul> |  |
| Level 6<br>177' - 2"                                                                                                                                                                                                                                                                                                       | <ul> <li>4) CHANGES FROM THESE PLANS &amp; SPECS. MUST<br/>BE AGREED TO IN WRITING, &amp; APPROVED BY THE<br/>ARCHITECT &amp; OWNER, BEFORE PROCEEDING.</li> <li>5) ONLY THOSE DRAWINGS MARKED APPROVED<br/>FOR CONSTRUCTION, ARE TO BE USED FOR<br/>CONSTRUCTION.</li> <li>6)THESE DRAWINGS ARE TO BE READ IN</li> </ul>                                                                                        |  |
| Level 5<br>167' - 4"                                                                                                                                                                                                                                                                                                       | CONJUNCTION W/ THE SPECS.                                                                                                                                                                                                                                                                                                                                                                                        |  |
| Level 4<br>157' - 6"                                                                                                                                                                                                                                                                                                       |                                                                                                                                                                                                                                                                                                                                                                                                                  |  |
| Level 3<br>147' - 8"                                                                                                                                                                                                                                                                                                       | No.DescriptionDateIssued for Development Permit2022-10-25Issued for DA2023-06-221Revised per HRM Comments2023-12-22                                                                                                                                                                                                                                                                                              |  |
| Level 2<br>137' - 10"                                                                                                                                                                                                                                                                                                      |                                                                                                                                                                                                                                                                                                                                                                                                                  |  |
| Level 1<br>128' - 0"                                                                                                                                                                                                                                                                                                       |                                                                                                                                                                                                                                                                                                                                                                                                                  |  |
| pper Parking<br>Garage<br>117'7"                                                                                                                                                                                                                                                                                           | Proposed Multi-Unit<br>Residential Building<br>Lot 35 & 14<br>498 Sackville Drive -<br>Sackville, NS<br>For:Panco Construction                                                                                                                                                                                                                                                                                   |  |
| ower Parking<br>Garage<br>108' - 4"                                                                                                                                                                                                                                                                                        | North Elevation<br>Scale 3/16" = 1'-0"                                                                                                                                                                                                                                                                                                                                                                           |  |
|                                                                                                                                                                                                                                                                                                                            | Date2022-10-25Drawn byStaff                                                                                                                                                                                                                                                                                                                                                                                      |  |
|                                                                                                                                                                                                                                                                                                                            | Checked by PS                                                                                                                                                                                                                                                                                                                                                                                                    |  |
|                                                                                                                                                                                                                                                                                                                            | A4.0                                                                                                                                                                                                                                                                                                                                                                                                             |  |