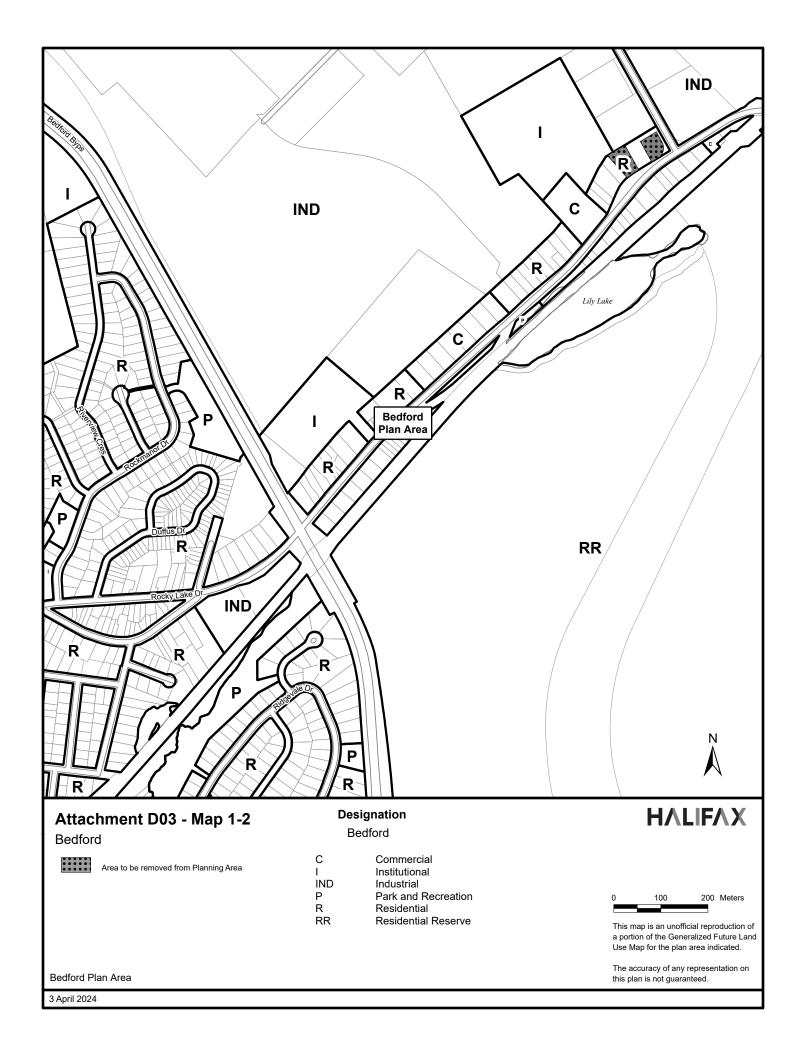

2 Bedford Generalized Future Land Use Map is amended by removing certain lands from the Bedform Planning Area as shown in Attachment-D03-Map 1-1 and Attachment-D03-Map 1-2.

| THIS IS TO CER    | TIFY that the by-law of v                                | which this is a |
|-------------------|----------------------------------------------------------|-----------------|
| true copy was du  | ly passed at a duly calle                                | d meeting of    |
| the Council of Ha | alifax Regional Municipal                                | ity held on the |
| day of            |                                                          | , A.D.,         |
| 20                |                                                          |                 |
|                   | e hand of the Municipal C<br>eal of the said Municipalit |                 |
| ·                 | , A.D., 20                                               |                 |
|                   |                                                          |                 |
|                   |                                                          |                 |
|                   |                                                          | <del></del>     |
|                   |                                                          |                 |