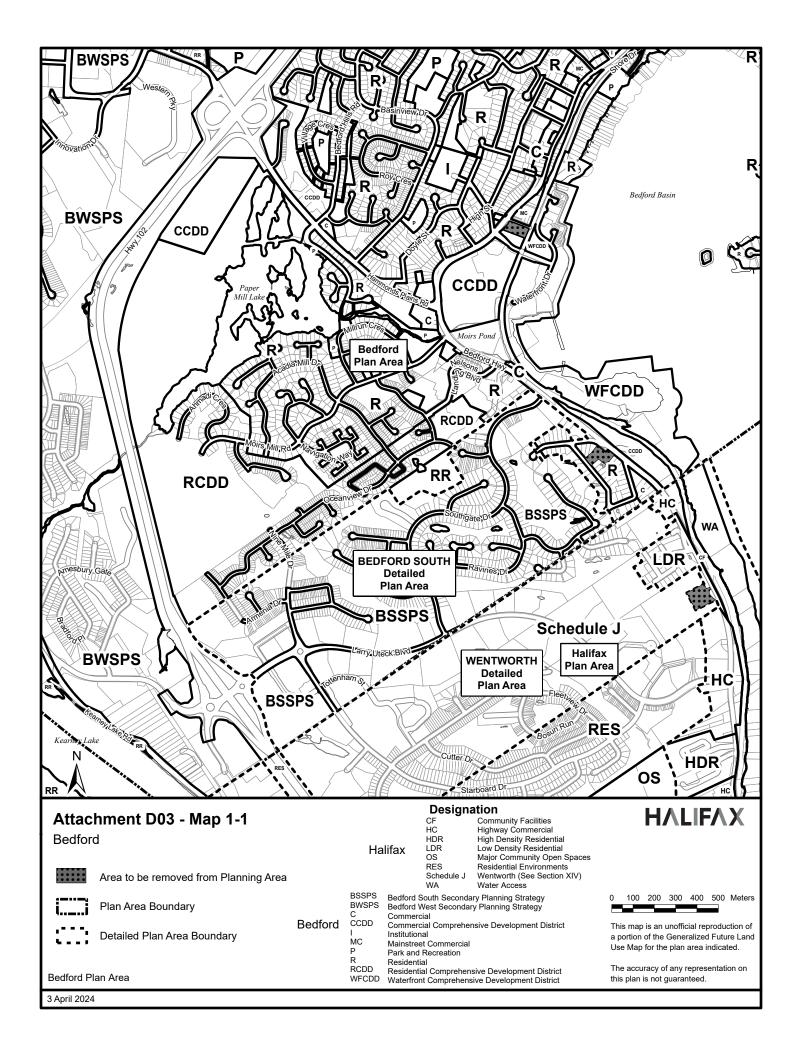

2 Bedford Generalized Future Land Use Map is amended by removing certain lands from the Bedform Planning Area as shown in Attachment-D03-Map 1-1 and Attachment-D03-Map 1-2.

| THIS IS TO CER    | TIFY that the by-law of v                                | which this is a |
|-------------------|----------------------------------------------------------|-----------------|
| true copy was du  | ly passed at a duly calle                                | d meeting of    |
| the Council of Ha | alifax Regional Municipal                                | ity held on the |
| day of            |                                                          | , A.D.,         |
| 20                |                                                          |                 |
|                   | e hand of the Municipal C<br>eal of the said Municipalit |                 |
| ·                 | , A.D., 20                                               |                 |
|                   |                                                          |                 |
|                   |                                                          |                 |
|                   |                                                          | <del></del>     |
|                   |                                                          |                 |