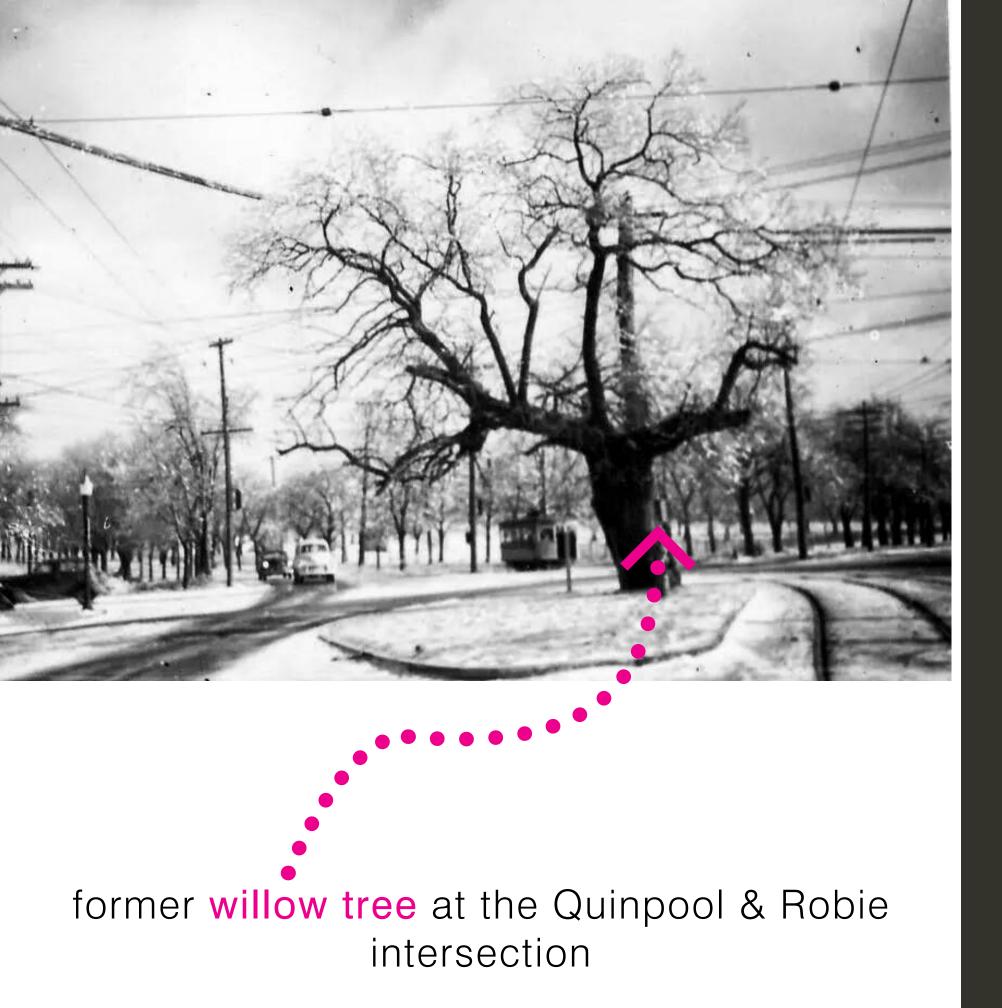

#### story telling is the metaphysical manifestation of a former sense of place

willow tree = **emblem** of place and neighbourhood identity