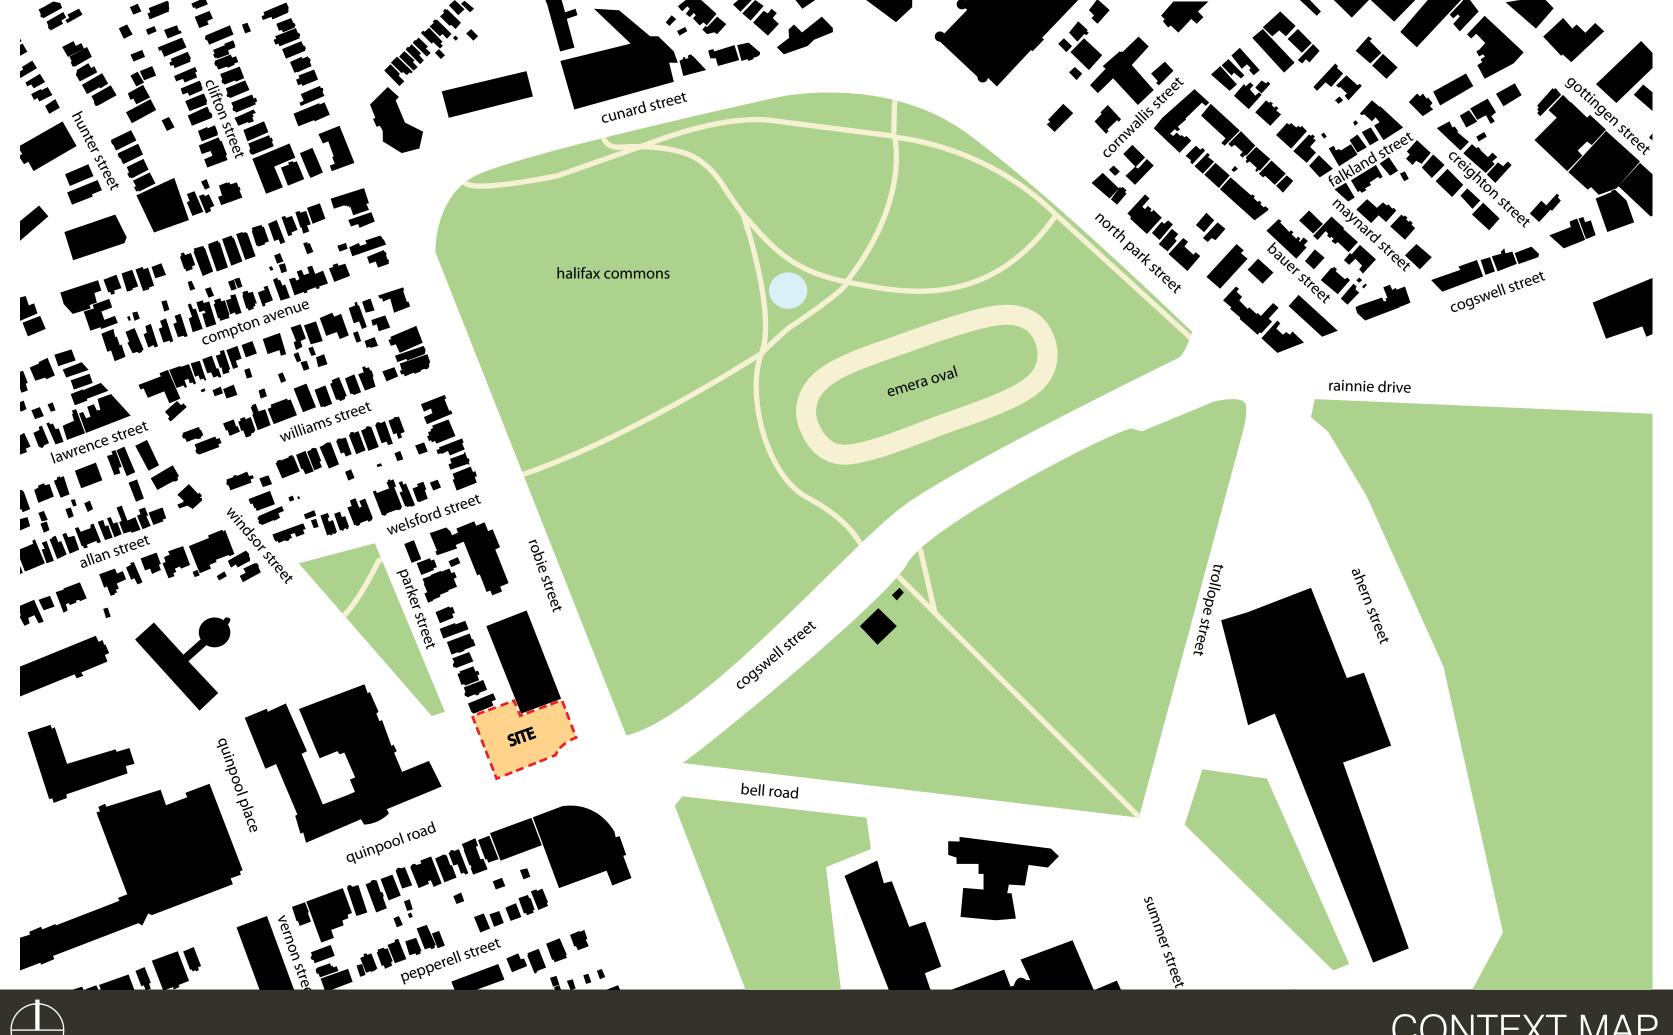

### - THE WILLOW TREE TOWER -



#### CONTEXT MAP

# A SENSE OF **PLACE** A SENSE OF **IDENTITY**



#### story telling is the metaphysical manifestation of a former sense of place

willow tree = **emblem** of place and neighbourhood identity

#### willow tree

as integrated pattern? as screened facade?



ABSTRACT TREE SILHOVETTE



SCALE SHIFT.

ABSTRACT .

### building as civic beacon



11



### THE STREETWALL



|        |     |      |            |              |                                        |                        |                                         |             |                |                                         |  | * * |      |     |       |   |   |  |
|--------|-----|------|------------|--------------|----------------------------------------|------------------------|------------------