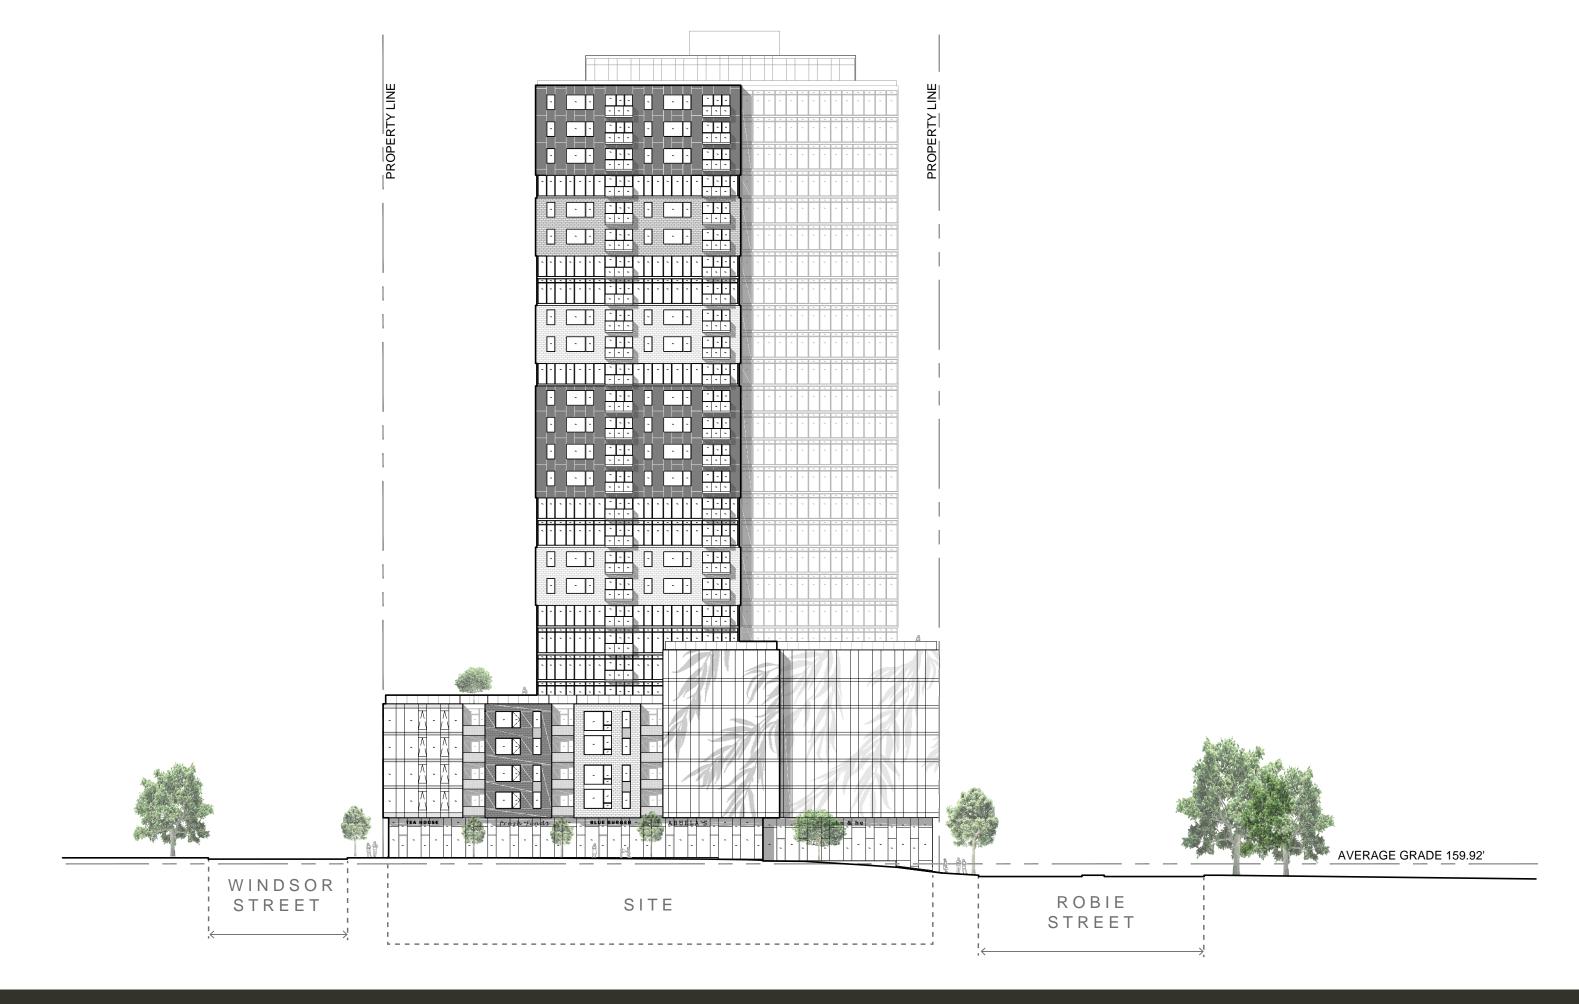

### east streetwall elevation | robie street

|   |            |                                           |     |        |   |    |       |          |        |                                        |            | Ι        |            |   |          |                     |
|---|------------|-------------------------------------------|-----|--------|---|----|-------|----------|--------|----------------------------------------|------------|----------|------------|---|----------|---------------------|
|   |            |                                           | ~   | ~ ~    |   |    | ~ ~   |          |        | <u></u>                                | 66666      |          |            |   |          |                     |
|   |            | ×                                         |     |        |   |    | * *   |          |        |                                        | ·····      | ×        |            |   | Ň        | <u> </u>            |
|   |            |                                           |     |        |   |    |       |          |        |                                        |            |          |            |   |          | ╧╧╧┫                |
|   |            | × .                                       |     | * *    |   |    | * *   |          |        | ~ ~                                    |            |          |            |   |          |                     |
|   |            | × ×                                       |     | * *    |   |    | * *   |          | ×<br>× |                                        | <i>"</i>   |          |            |   |          |                     |
| I |            |                                           | L   | ~ ~    |   |    |       |          |        |                                        |            |          |            |   |          |                     |
|   |            |                                           |     |        |   |    | × ×   |          |        |                                        | <i>"</i>   |          |            |   | ×        | ×                   |
|   |            |                                           |     |        |   |    |       |          |        |                                        |            |          |            |   |          |                     |
| 1 |            | Ì                                         |     | ··· ·· |   |    |       |          |        | <u> </u>                               | ····       |          |            |   |          |                     |
| 1 |            | <b>``</b>                                 | ~   | × ×    | Ň | Ň  | * *   | Ň        |        | · /                                    |            | * *      | ~ ~        | ~ | ~        |                     |
|   |            | <u> </u>                                  | × [ | ~ ~    |   |    | ·· ·· | _ ~ ~    |        | ~                                      |            | <u> </u> | ×          |   | <u> </u> |                     |
|   |            | ~                                         | ~   | * *    | ~ | ~  | * *   | ~        | ~      |                                        |            | * *      | ~ ~        | ~ | ~        | <b>~</b>            |
|   |            |                                           | ~   | ~ ~    |   |    | ~ ~   |          |        | ************************************** |            |          | <u>~ ~</u> |   |          |                     |
|   | r          |                                           | ~   |        |   |    |       |          |        |                                        | <i>"</i>   |          |            | ~ | ~        | <b>~</b>            |
|   | P          |                                           |     |        |   |    |       |          |        |                                        |            |          |            |   |          |                     |
|   |            |                                           |     |        |   |    |       |          |        | × «                                    |            | ×        |            | ~ |          | × // / /            |
|   |            | Y I                                       |     |        |   |    |       |          |        |                                        |            | -        |            |   |          | <u> </u>            |
|   |            |                                           |     |        |   |    |       |          |        |                                        | / \        | \        | / \        | ~ |          | × / \<br>/ \        |
|   |            | ,<br>,,,,,,,,,,,,,,,,,,,,,,,,,,,,,,,,,,,, |     |        |   |    |       | <i>"</i> |        | ·<br>· · ·                             | /\ / \ / \ |          |            | ~ |          | » / \<br>/ \<br>/ \ |
|   |            |                                           |     |        |   |    | L     |          |        |                                        |            | ⊨        | Ħ          |   |          | =                   |
|   | ~ >        | ,<br>,,,,,,,,,,,,,,,,,,,,,,,,,,,,,,,,,,,, |     |        |   |    | "     | "        |        |                                        |            |          |            | ~ |          | » /\<br>/ \         |
|   |            |                                           | -33 |        |   |    |       |          | 1      |                                        |            | 1        | $\square$  | _ |          |                     |
|   | Santo year |                                           |     |        | * | ** |       | ~        |        |                                        |            |          |            |   |          |                     |
|   |            |                                           |     |        |   |    |       | ~        | ~      |                                        |            |          |            |   |          |                     |
|   | Ĩ [        |                                           | ~   | Å      |   |    |       |          |        |                                        |            |          |            |   |          |                     |