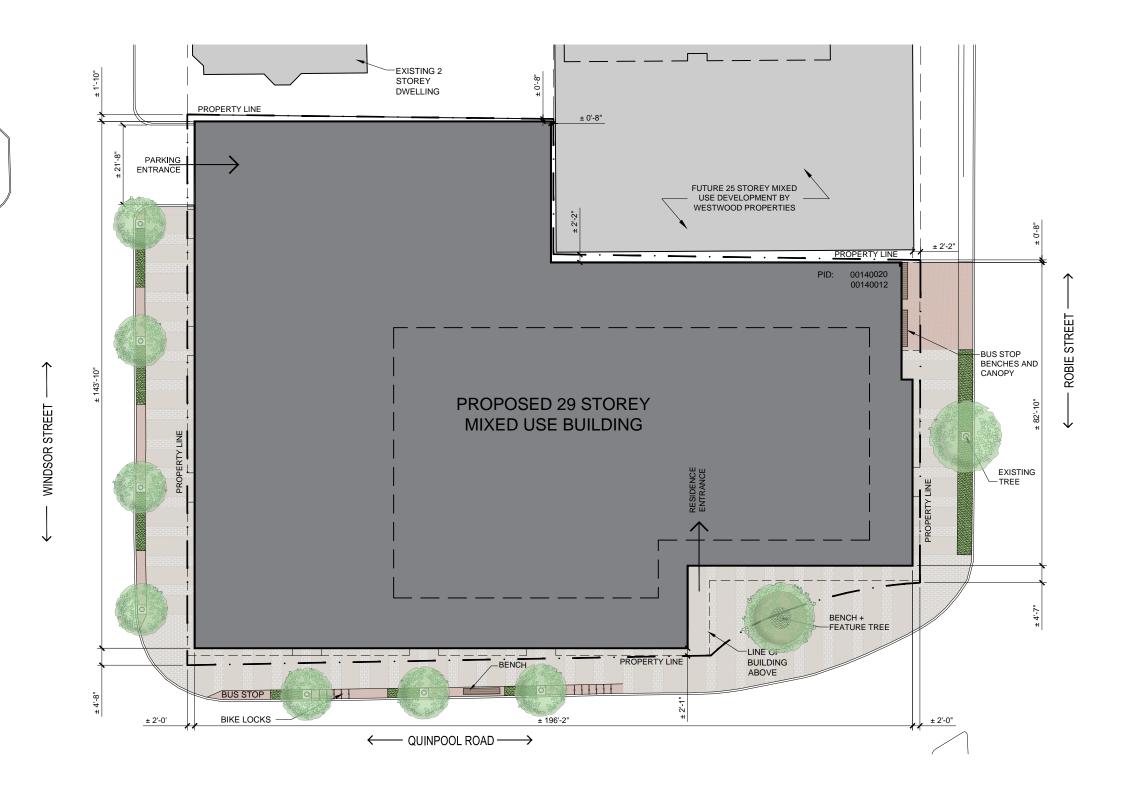

|  |
|--------------|------------------------|-----------|---------------|--|--|--|--|--|--|
| Building Are | ea:                    |           | 22,922 SF     |  |  |  |  |  |  |
| Site Covera  | ge:                    |           | 92%           |  |  |  |  |  |  |
| No. of Floor | Ś:                     |           | 29 storeys    |  |  |  |  |  |  |
| No. of Units | :                      |           | +/- 209 units |  |  |  |  |  |  |
| Unit Types:  | 37%<br>7%<br>53%<br>7% | 1-B       | r + Den<br>r  |  |  |  |  |  |  |
| Commerica    | l Area:                |           | 10,614 SF     |  |  |  |  |  |  |
| Outdoor An   | nenity Ar              | ea:       | 4,231 SF      |  |  |  |  |  |  |
| No. of Parki | ng:                    |           | +/- 199       |  |  |  |  |  |  |