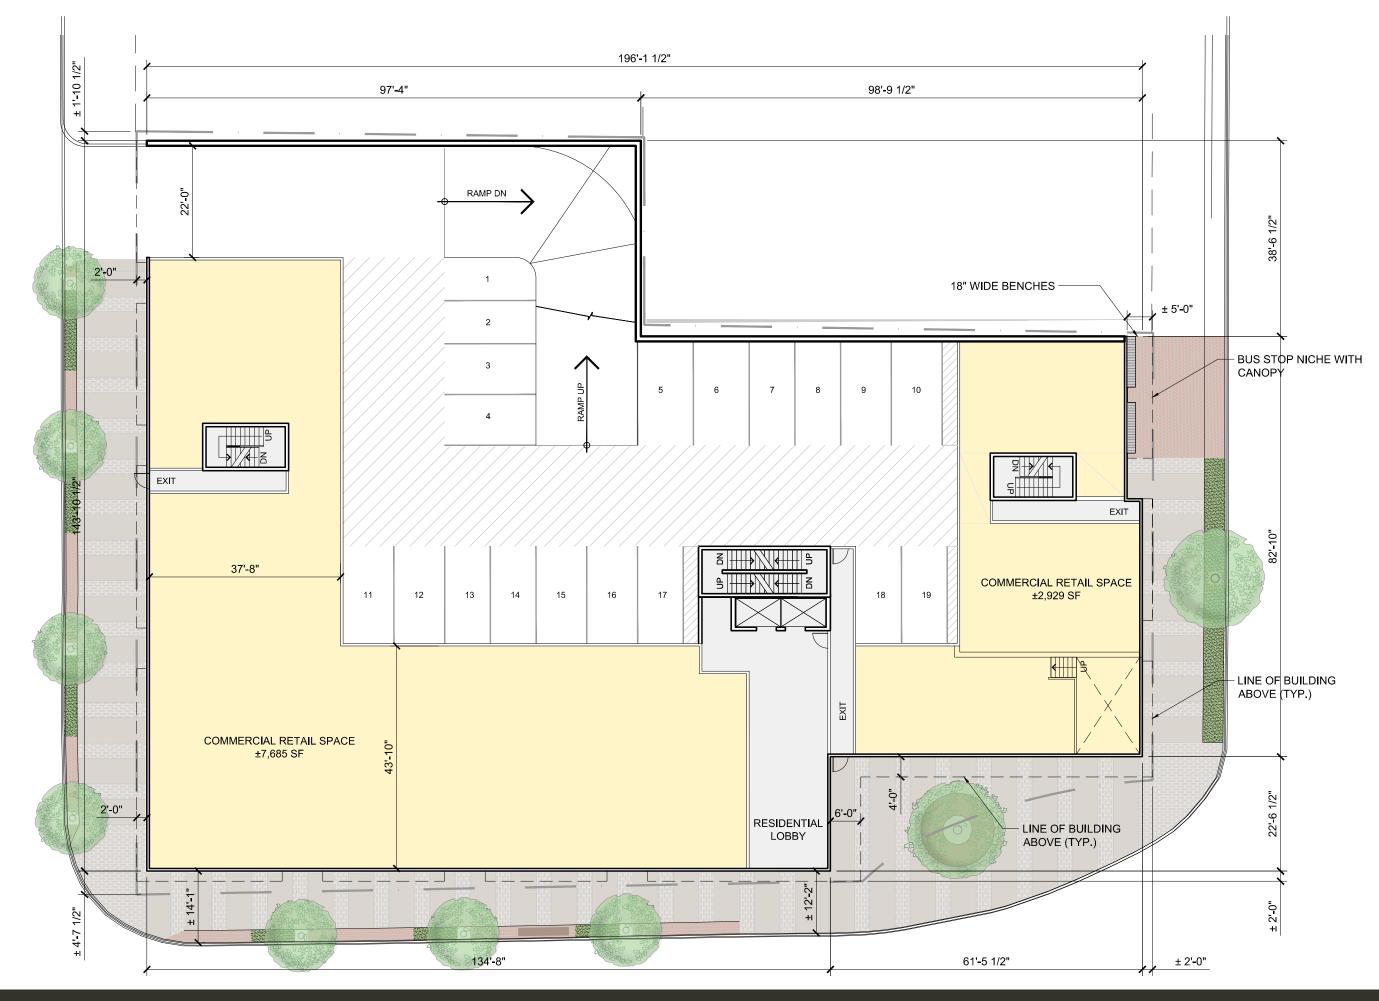

e$  | _ |          |                     |
|   | Santo year |                                           |     |        | * | ** |       | ~        |        |                                        |            |          |            |   |          |                     |
|   |            |                                           |     |        |   |    |       | ~        | ~      |                                        |            |          |            |   |          |                     |
|   | Ĩ [        |                                           | ~   | Å      |   |    |       |          |        |                                        |            |          |            |   |          |                     |



### west streetwall elevation | windsor street / parker street



## plan | ground floor



### typical floor plan | levels 2-4

### THE TOWER



## typical floor plan | levels 6-7





typical floor plan | levels 8-28



### south streeetscape elevations | quinpool road



#### south streeetscape elevations | windsor street / parker street



### south streeetscape elevations | robie street



rendering | aerial view from quinpool

### rendering | view from the commons

### PROJECT DATA

#### PROJECT DATA

| Lot Area:    |                        | 25,035 SF |               |  |  |  |  |  |  |
|--------------|------------------------|-----------|---------------|--|--|--|--|--|--|
| Building Are | ea:                    |           | 22,922 SF     |  |  |  |  |  |  |
| Site Covera  | ge:                    |           | 92%           |  |  |  |  |  |  |