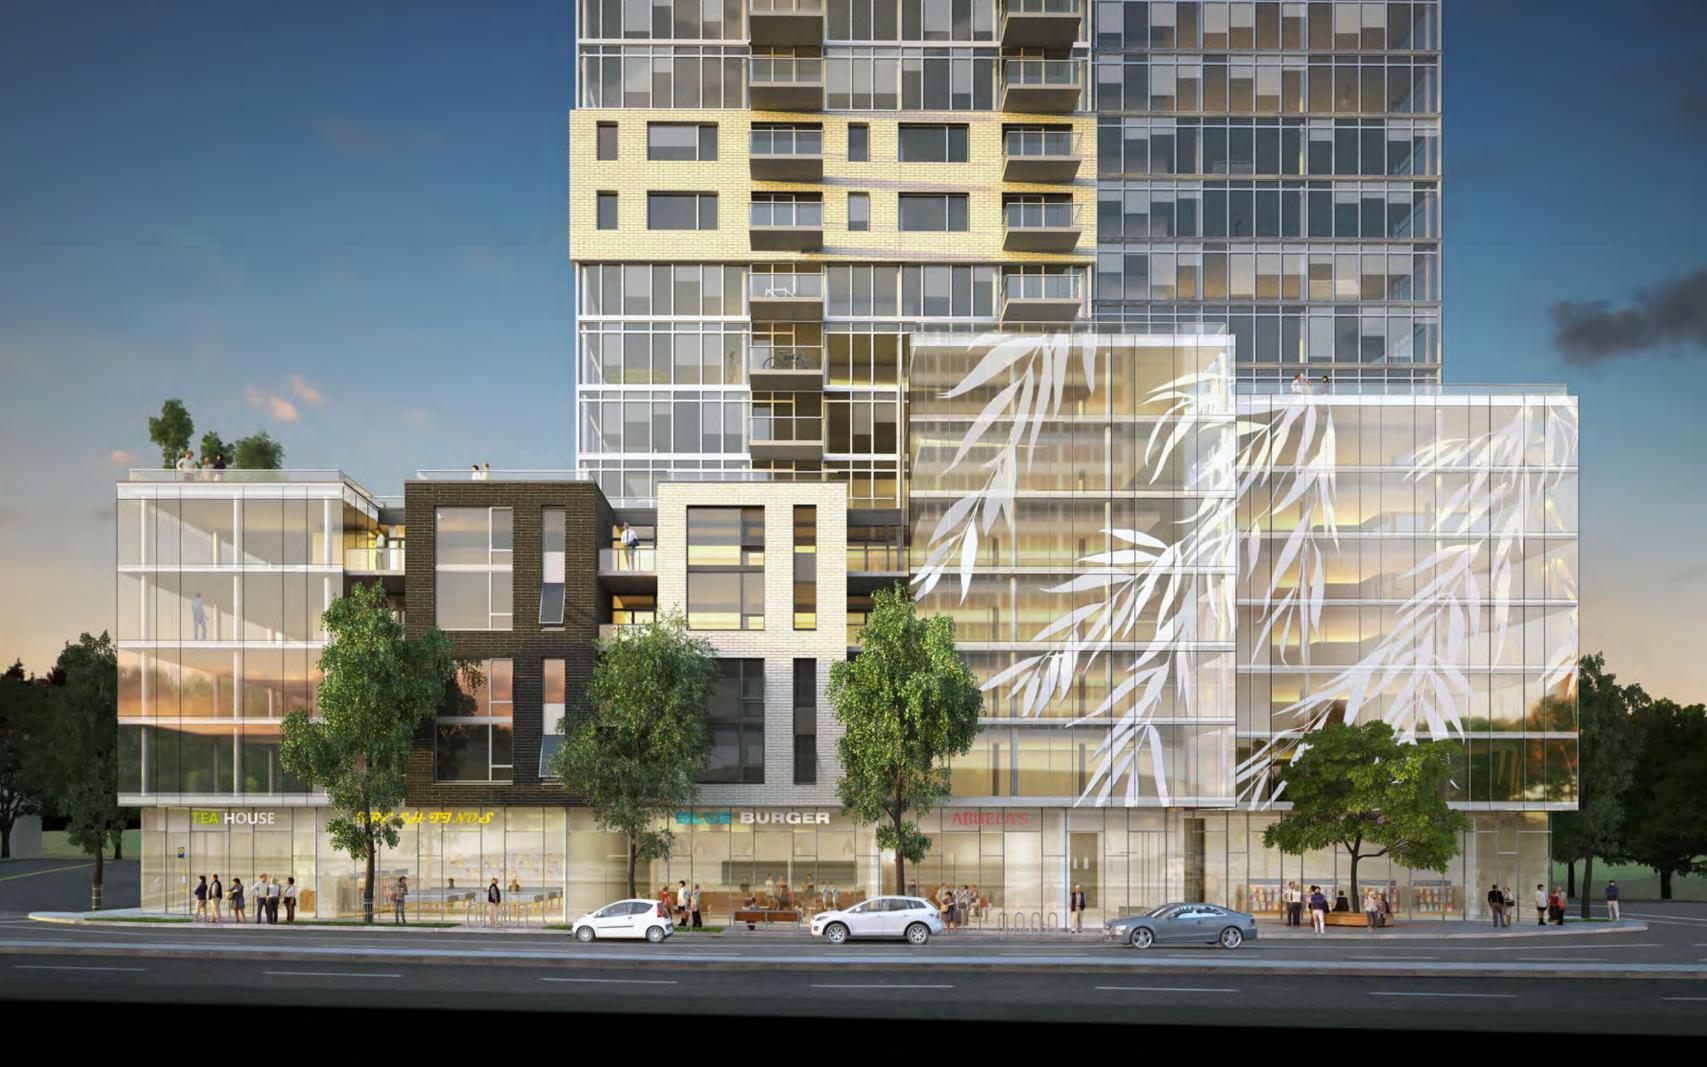

#### willow tree

as integrated pattern? as screened facade?

ABSTRACT TREE SILHOVETTE

SCALE SHIFT.

ABSTRACT .

### THE STREETWALL

|        |     |      |            |              |                                        |                        |                                         |             |                |                                         |  | * * |      |     |       |   |   |  |
|--------|-----|------|------------|--------------|----------------------------------------|------------------------|-----------------------------------------|-------------|----------------|-----------------------------------------|--|-----|------|-----|-------|---|---|--|
|        |     |      |            | × ~ ~        |                                        |                        | x x 1 1 1 1 1 1 1 1 1 1 1 1 1 1 1 1 1 1 | ~ ~         |                | × × ×                                   |  |     |      | * * |       |   |   |  |
| N .    | ~   |      |            | ~ / <i>"</i> | ~ []                                   |                        | ~                                       | <i>"</i>    |                |                                         |  |     |      |     |       |   |   |  |
| ~      | ~   |      | / \<br>/ \ | •            |                                        |                        | ~                                       |             | //             |                                         |  |     |      |     |       |   |   |  |
| ×<br>× | TEA | HOUS | / \        |              | """""""""""""""""""""""""""""""""""""" | <i>"</i><br><i>nds</i> |                                         | BLUE<br>*** | ×<br>BURG<br>× | ER ···································· |  | BUE | LA'. | 5   | - A-5 | * | ~ |  |

### south streetwall elevation | quinpool road