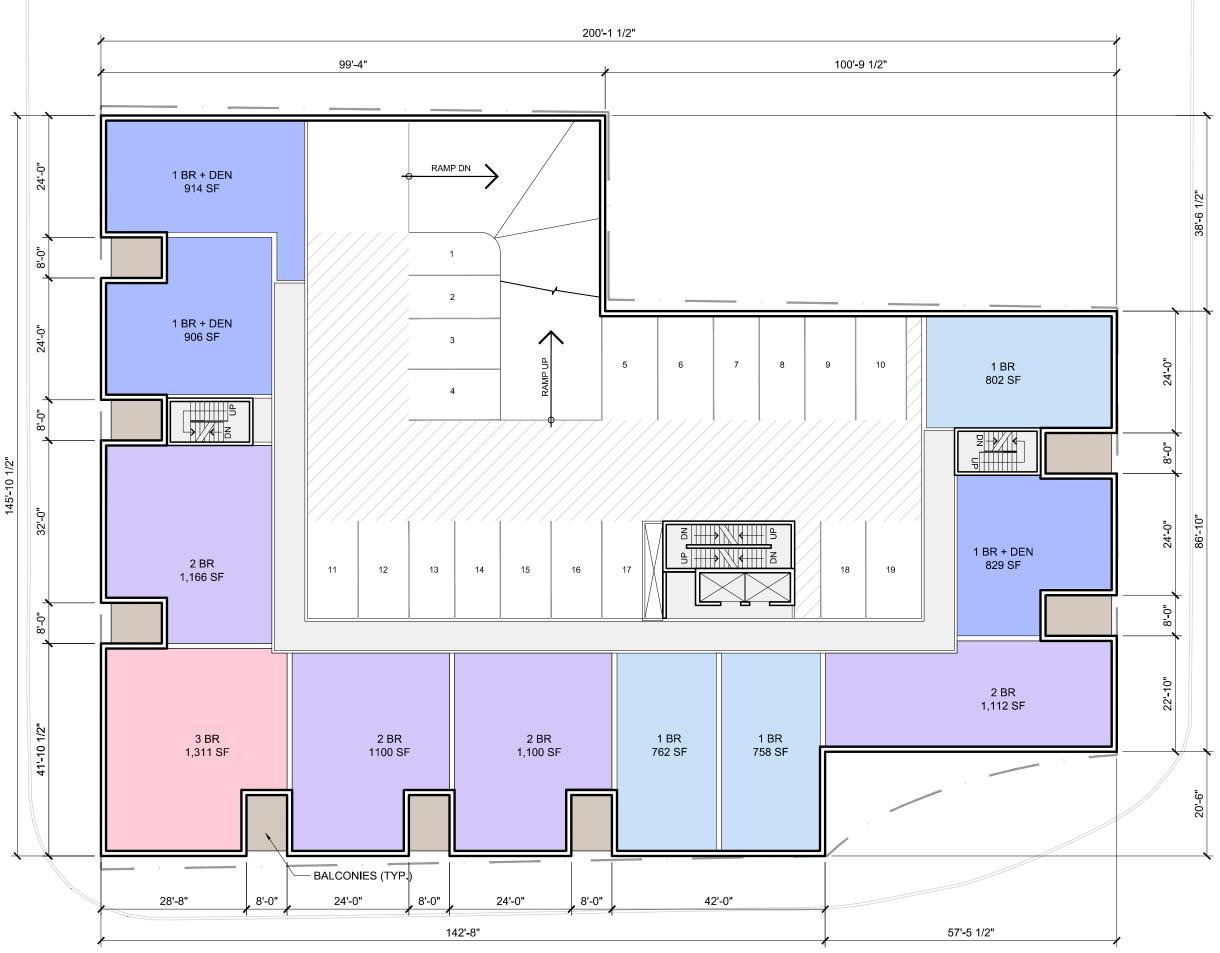

|
|   | Santo year |                                           |     |        | * | ** |       | ~        |        |                                        |            |          |            |   |          |                     |
|   |            |                                           |     |        |   |    |       | ~        | ~      |                                        |            |          |            |   |          |                     |
|   | Ĩ [        |                                           | ~   | Å      |   |    |       |          |        |                                        |            |          |            |   |          |                     |



### west streetwall elevation | windsor street / parker street



## plan | ground floor



### typical floor plan | levels 2-4

### THE TOWER



## typical floor plan | levels 6-7





typical floor plan | levels 8-28



### south streeetscape elevations | quinpool road



#### south streeetscape elevations | windsor street / parker street



### south streeetscape elevations | robie street



rendering | aerial view from quinpool

### rendering | view from the commons

### PROJECT DATA

#### PROJECT DATA

| Lot Area:    |                        | 25,035 SF |               |  |  |  |  |  |  |
|--------------|------------------------|-----------|---------------|--|--|--|--|--|--|
| Building Are | ea:                    |           | 22,922 SF     |  |  |  |  |  |  |
| Site Covera  | ge:                    |           | 92%           |  |  |  |  |  |  |
| No. of Floor | Ś: