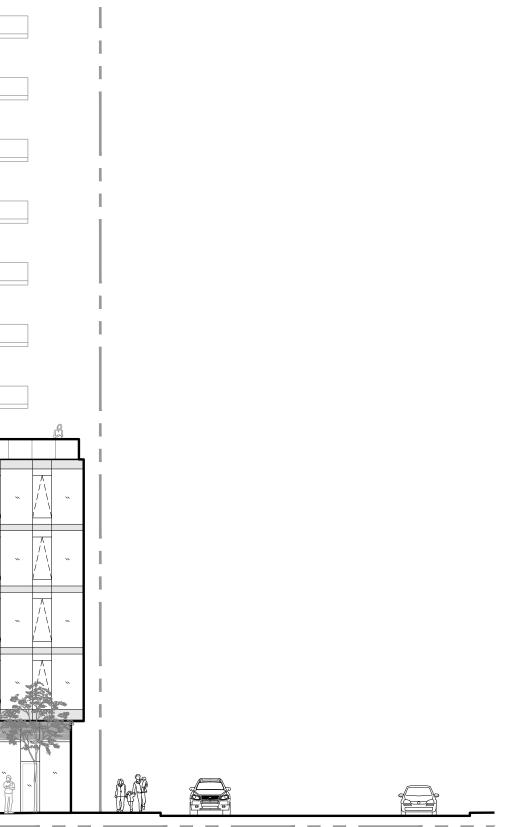

|            | 1        | $\square$  | _ |          |                     |
|   | Santo year |                                           |     |        | * | ** |       | ~        |        |                                        |            |          |            |   |          |                     |
|   |            |                                           |     |        |   |    |       | ~        | ~      |                                        |            |          |            |   |          |                     |
|   | Ĩ [        |                                           | ~   | Å      |   |    |       |          |        |                                        |            |          |            |   |          |                     |



### west streetwall elevation | windsor street / parker street



## plan | ground floor



### typical floor plan | levels 2-4

### THE TOWER



## typical floor plan | levels 6-7





typical floor plan | levels 8-28



### south streeetscape elevations | quinpool road



#### south streeetscape elevations | windsor street / parker street



### south streeetscape elevations | robie street



rendering | aerial view from quinpool

### rendering | view from the commons

### PROJECT DATA

#### PROJECT DATA

| Lot Area:    |                        | 25,035 SF |               |  |  |  |  |  |  |
|--------------|------------------------|-----------|---------------|--|--|--|--|--|--|
| Building Are | ea:                    |           | 22,922 SF     |  |  |  |  |  |  |
| Site Covera  | ge: