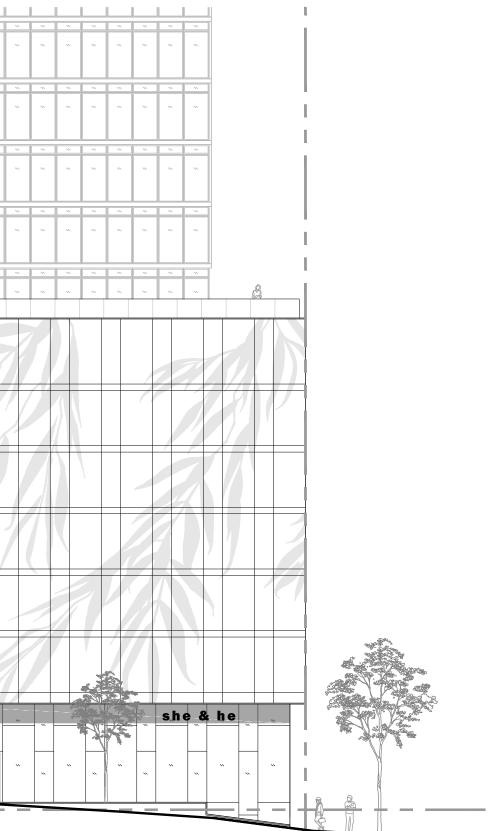

#### willow tree

as integrated pattern? as screened facade?

ABSTRACT TREE SILHOVETTE

SCALE SHIFT.

ABSTRACT .

### south streetwall elevation | quinpool road