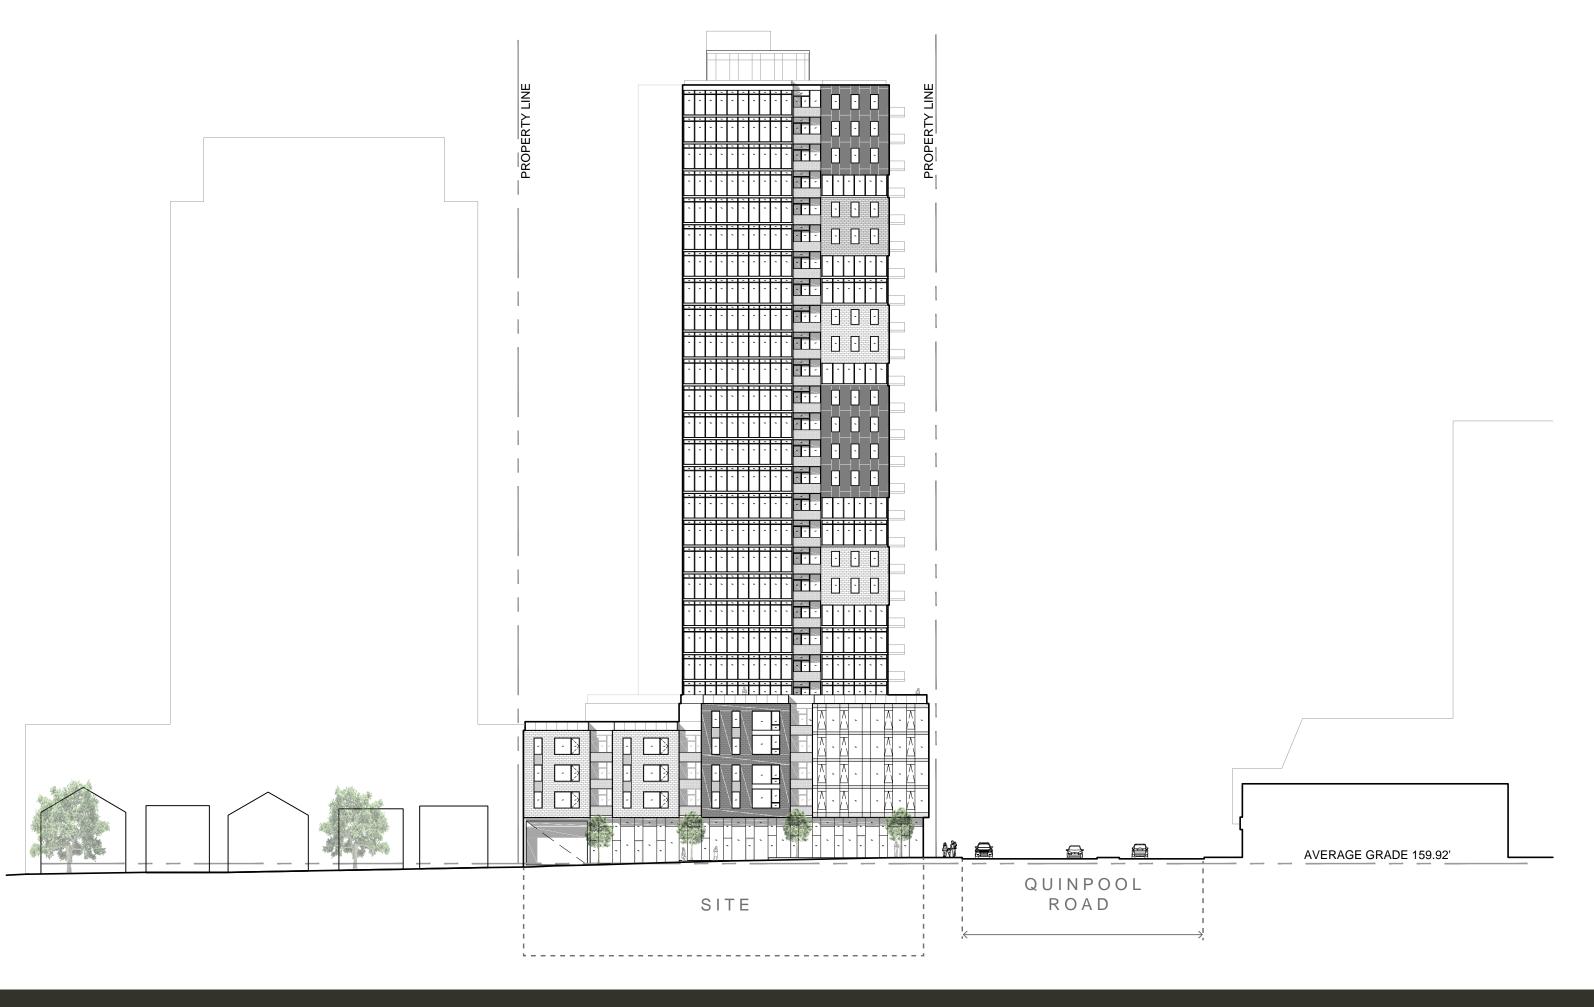

|          |            |   |          |                     |
|   |            |                                           |     |        |   |    |       | ~        | ~      |                                        |            |          |            |   |          |                     |
|   | Ĩ [        |                                           | ~   | Å      |   |    |       |          |        |                                        |            |          |            |   |          |                     |



### west streetwall elevation | windsor street / parker street



## plan | ground floor



### typical floor plan | levels 2-4

### THE TOWER



## typical floor plan | levels 6-7





typical floor plan | levels 8-28



### south streeetscape elevations | quinpool road



#### south streeetscape elevations | windsor street / parker street



### south streeetscape elevations | robie street



rendering | aerial view from quinpool

### rendering | view from the commons

### PROJECT DATA

#### PROJECT DATA

| Lot Area:    |                        | 25,035 SF |               |  |  |  |  |  |  |
|--------------|------------------------|-----------|---------------|--|--|--|--|--|--|
| Building Are | ea:                    |           | 22,922 SF     |  |  |  |  |  |  |
| Site Covera  | ge:                    |           | 92%           |  |  |  |  |  |  |
| No. of Floor | Ś:                     |           | 29 storeys    |  |  |  |  |  |  |
| No. of Units | :                      |           | +/- 209 units |  |  |  |  |  |  |
| Unit Types:  | 37%<br>7%<br>53