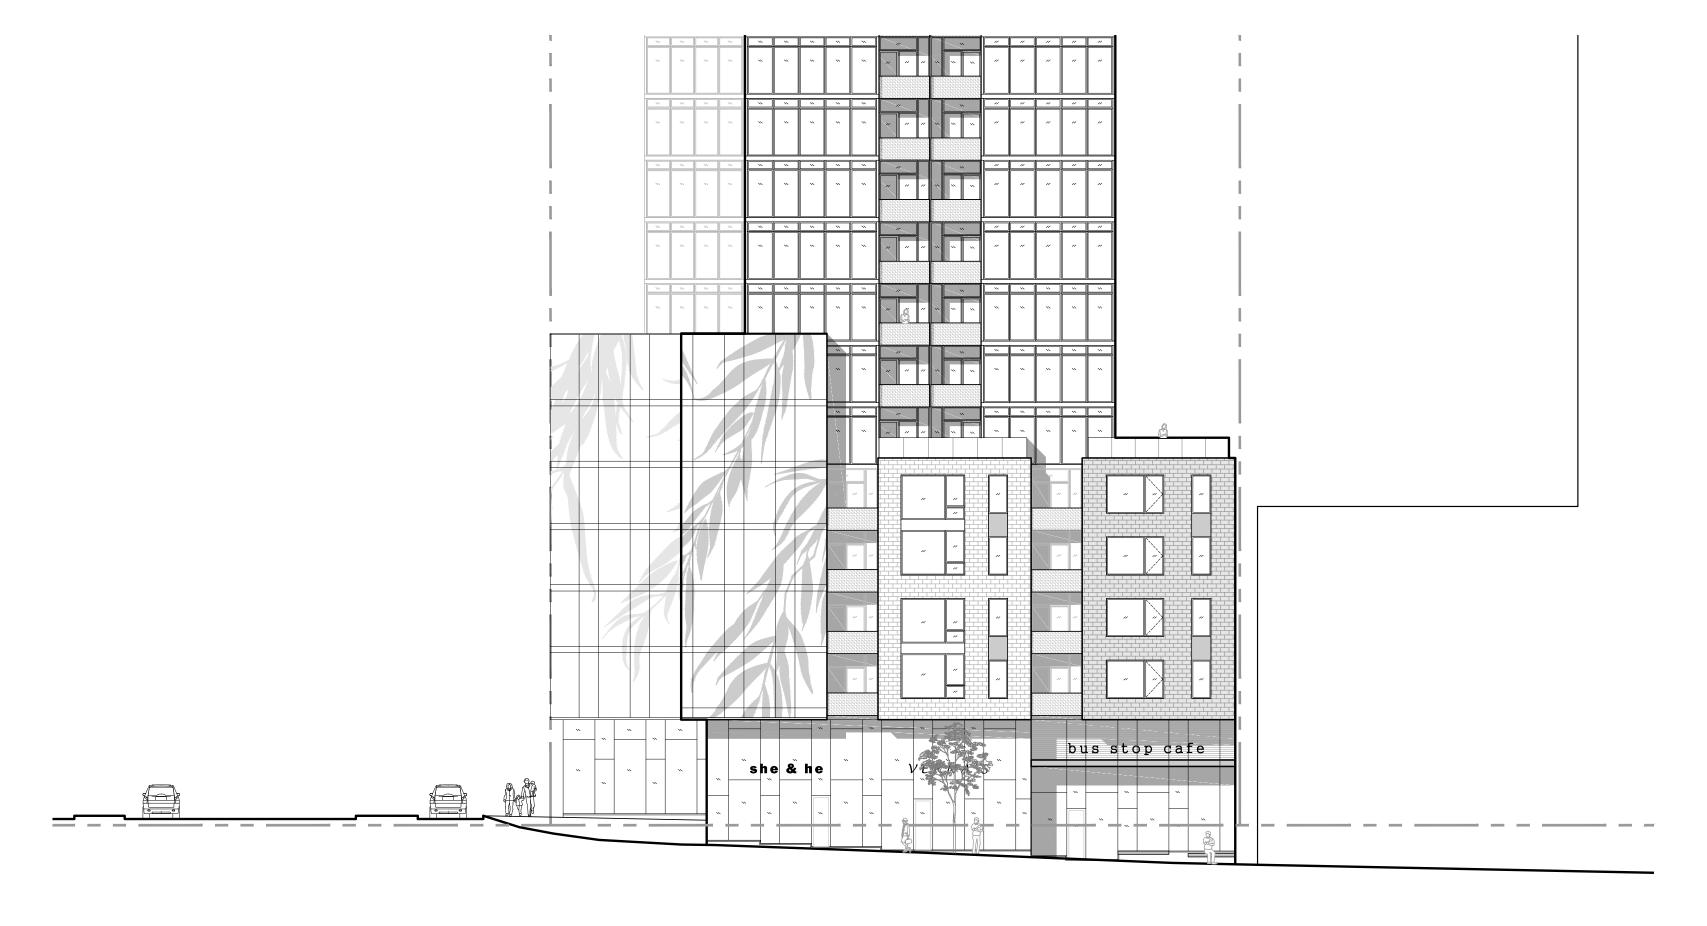

|                        | ~                                       | <i>"</i>    |                |                                         |  |     |      |     |       |   |   |  |
| ~      | ~   |      | / \<br>/ \ | •            |                                        |                        | ~                                       |             | //             |                                         |  |     |      |     |       |   |   |  |
| ×<br>× | TEA | HOUS | / \        |              | """""""""""""""""""""""""""""""""""""" | <i>"</i><br><i>nds</i> |                                         | BLUE<br>*** | ×<br>BURG<br>× | ER ···································· |  | BUE | LA'. | 5   | - A-5 | * | ~ |  |

### south streetwall elevation | quinpool road





### east streetwall elevation | robie street

|   |            |                                           |     |        |   |    |       |          |        |                                        |            | Ι        |            |   |          |                     |
|---|------------|-------------------------------------------|-----|--------|---|----|-------|----------|--------|----------------------------------------|------------|----------|------------|---|----------|---------------------|
|   |            |                                           | ~   | ~ ~    |   |    | ~ ~   |          |        | <u></u>                                | 66666      |          |            |   |          |                     |
|   |            | ×                                         |