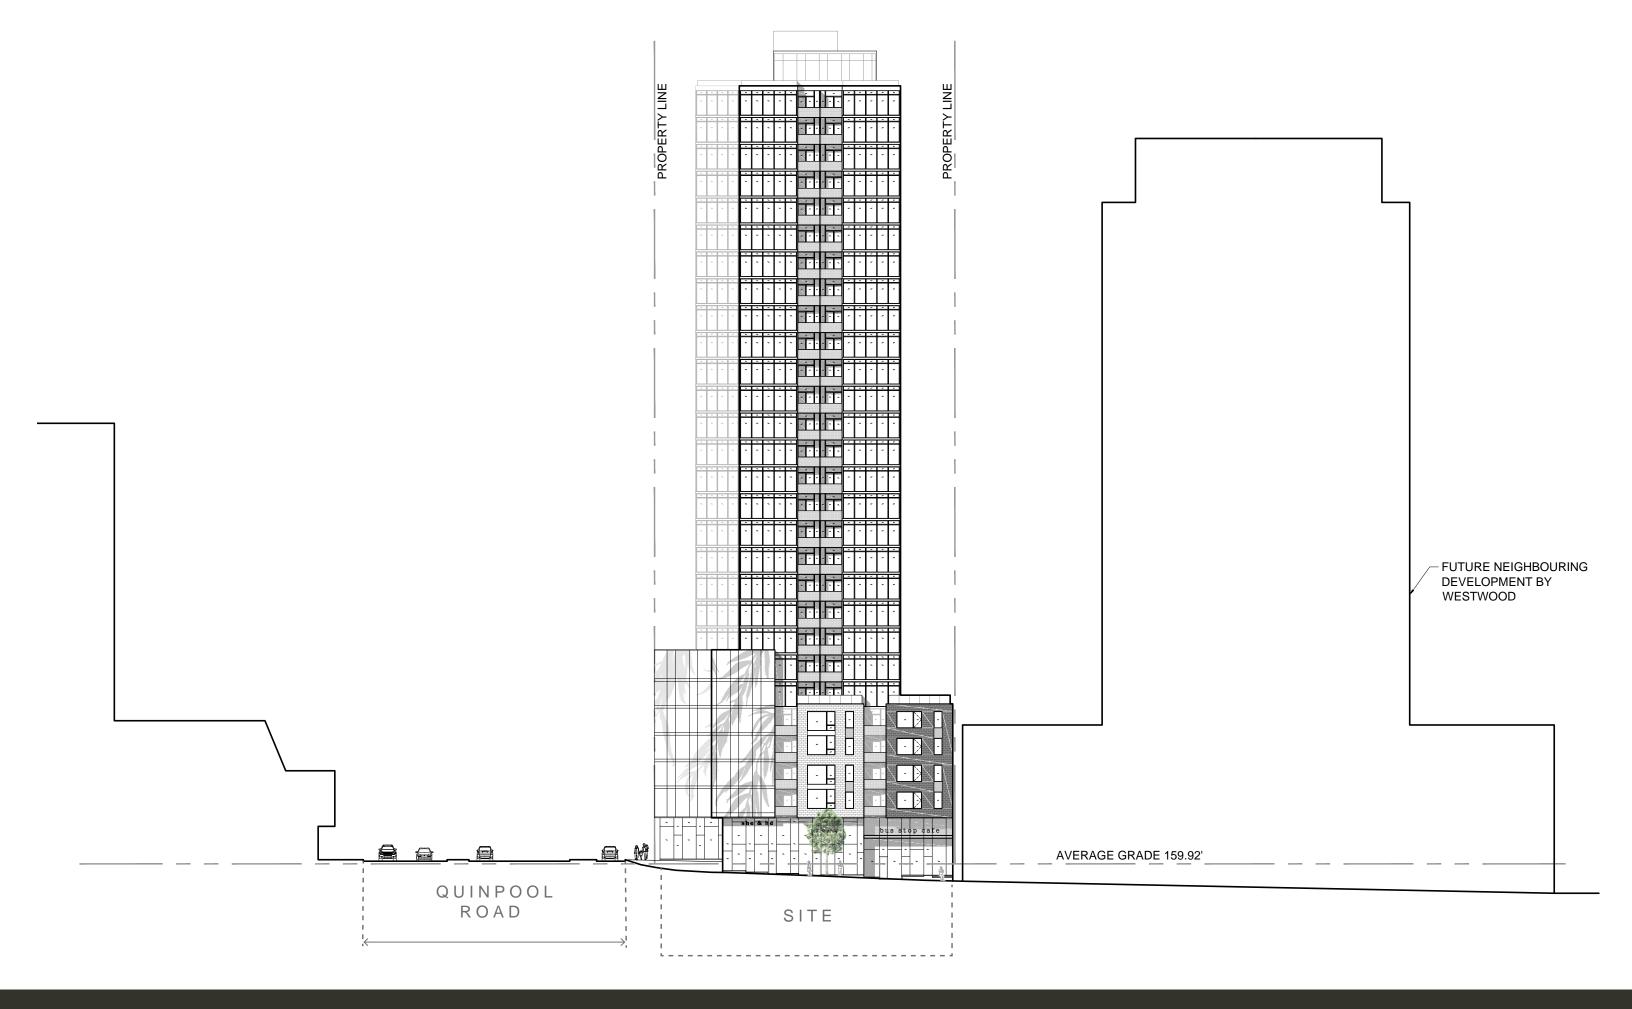

|                                           |     |        |   |    |       | ~        | ~      |                                        |            |          |            |   |          |                     |
|   | Ĩ [        |                                           | ~   | Å      |   |    |       |          |        |                                        |            |          |            |   |          |                     |



### west streetwall elevation | windsor street / parker street



## plan | ground floor



### typical floor plan | levels 2-4

### THE TOWER



## typical floor plan | levels 6-7





typical floor plan | levels 8-28



### south streeetscape elevations | quinpool road



#### south streeetscape elevations | windsor street / parker street



### south streeetscape elevations | robie street



rendering | aerial view from quinpool

### rendering | view from the commons

### PROJECT DATA

#### PROJECT DATA

| Lot Area:    |                        | 25,035 SF |               |  |  |  |  |  |  |
|--------------|------------------------|-----------|---------------|--|--|--|--|--|--|
| Building Are | ea:                    |           | 22,922 SF     |  |  |  |  |  |  |
| Site Covera  | ge:                    |           | 92%           |  |  |  |  |  |  |
| No. of Floor | Ś:                     |           | 29 storeys    |  |  |  |  |  |  |
| No. of Units | :                      |           | +/- 209 units |  |  |  |  |  |  |
| Unit Types:  | 37%<br>7%<br>53%<br>7% | 1-B       | r + Den<br>r  |  |  |  |  |  |  |
| Commerica