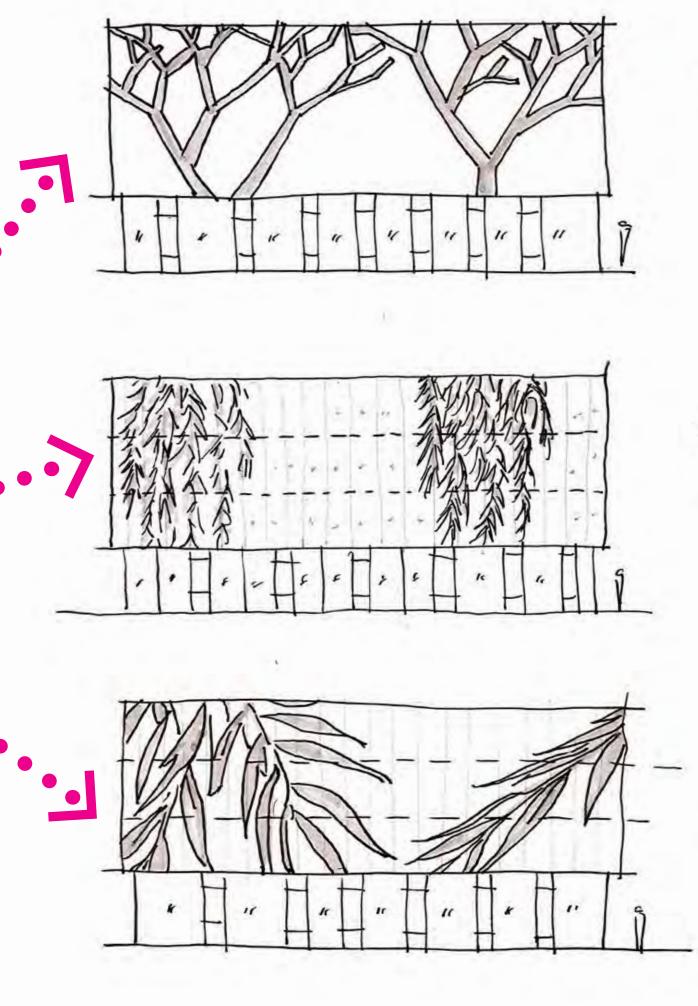

#### willow tree

as integrated pattern? as screened facade?

ABSTRACT TREE SILHOVETTE

SCALE SHIFT.

ABSTRACT .