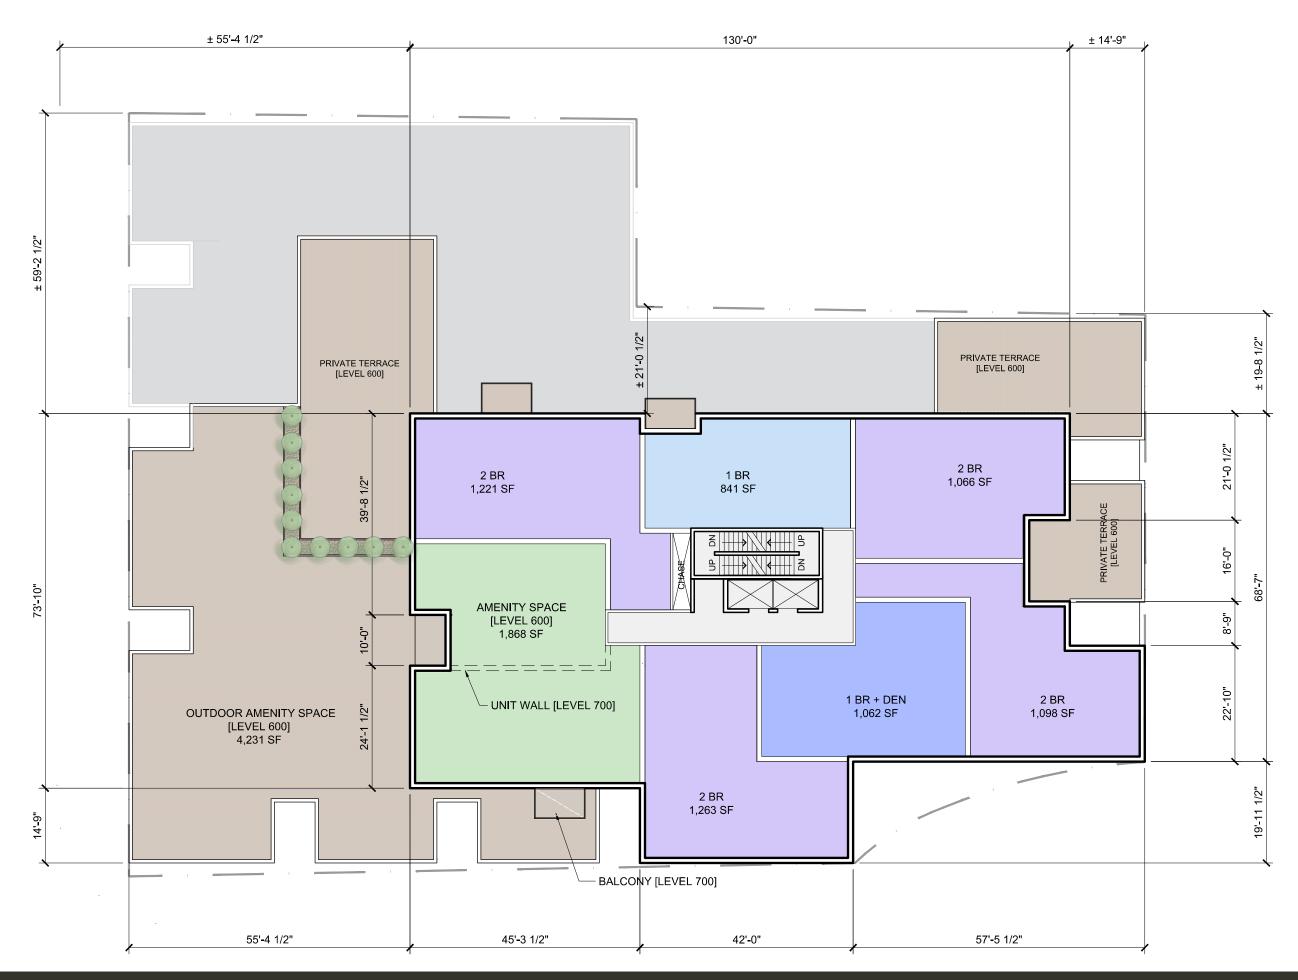

|     |        | * | ** |       | ~        |        |                                        |            |          |            |   |          |                     |
|   |            |                                           |     |        |   |    |       | ~        | ~      |                                        |            |          |            |   |          |                     |
|   | Ĩ [        |                                           | ~   | Å      |   |    |       |          |        |                                        |            |          |            |   |          |                     |



### west streetwall elevation | windsor street / parker street



## plan | ground floor



### typical floor plan | levels 2-4

### THE TOWER



## typical floor plan | levels 6-7





typical floor plan | levels 8-28



### south streeetscape elevations | quinpool road



#### south streeetscape elevations | windsor street / parker street



### south streeetscape elevations | robie street



rendering | aerial view from quinpool

### rendering | view from the commons

### PROJECT DATA

#### PROJECT DATA

| Lot Area:    |                        | 25,035 SF |               |  |  |  |  |  |  |
|--------------|------------------------|-----------|---------------|--|--|--|--|--|--|
| Building Are | ea:                    |           | 22,922 SF     |  |  |  |  |  |  |
| Site Covera  | ge:                    |           | 92%           |  |  |  |  |  |  |
| No. of Floor | Ś:                     |           | 29 storeys    |  |  |  |