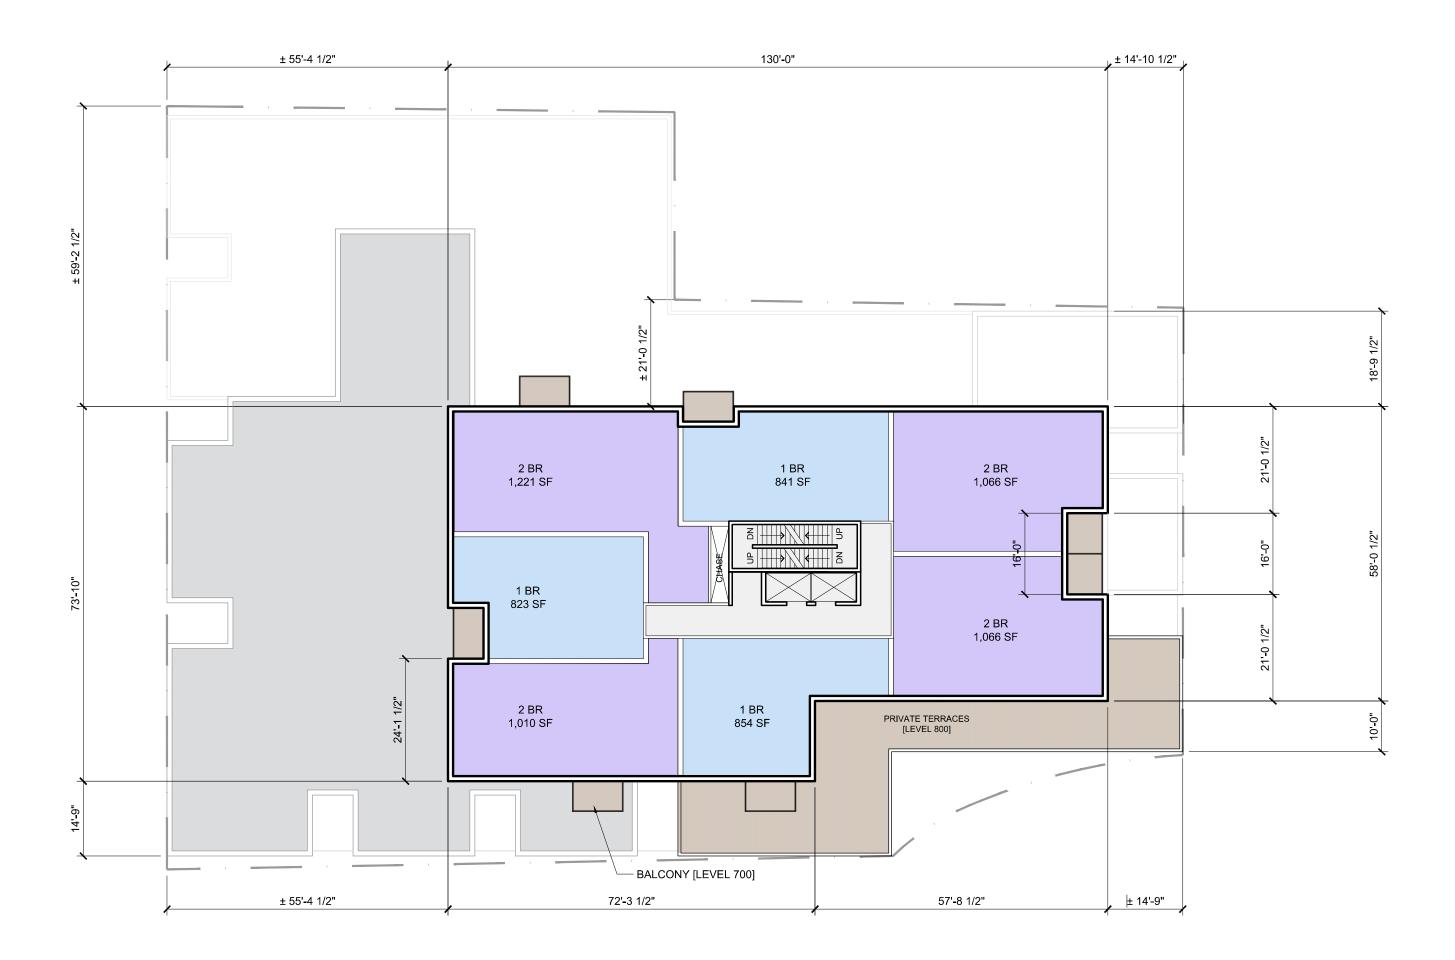

| * | ** |       | ~        |        |                                        |            |          |            |   |          |                     |
|   |            |                                           |     |        |   |    |       | ~        | ~      |                                        |            |          |            |   |          |                     |
|   | Ĩ [        |                                           | ~   | Å      |   |    |       |          |        |                                        |            |          |            |   |          |                     |



### west streetwall elevation | windsor street / parker street



## plan | ground floor



### typical floor plan | levels 2-4

### THE TOWER



## typical floor plan | levels 6-7





typical floor plan | levels 8-28



### south streeetscape elevations | quinpool road



#### south streeetscape elevations | windsor street / parker street



### south streeetscape elevations | robie street



rendering | aerial view from quinpool

### rendering | view from the commons

### PROJECT DATA

#### PROJECT DATA

| Lot Area:    |                        | 25,035 SF |               |  |  |  |  |  |  |
|--------------|------------------------|-----------|---------------|--|--|--|--|--|--|
| Building Are | ea:                    |           | 22,922 SF     |  |  |  |  |  |  |
| Site Covera  | ge:                    |           | 92%           |  |  |  |  |  |  |
| No. of Floor | Ś:                     |           | 29 storeys    |  |  |  |  |  |  |
| No. of Units | :