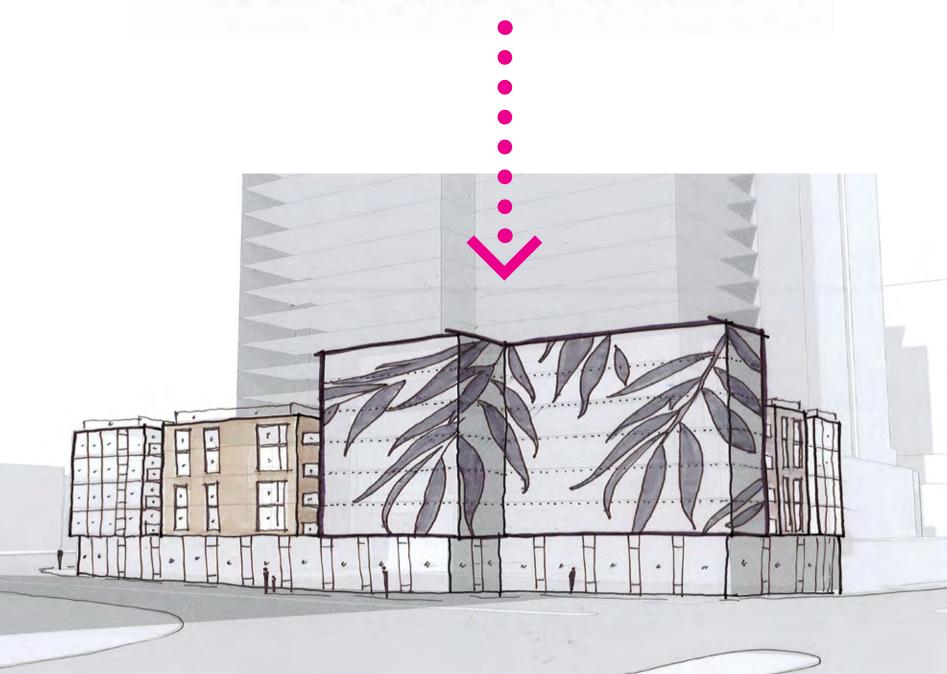

#### willow tree

as integrated pattern? as screened facade?

ABSTRACT TREE SILHOVETTE

SCALE SHIFT.

ABSTRACT .

### building as civic beacon

11

### THE STREETWALL

|        |     |      |            |              |                                        |                        |                                         |             |                |                                         |  | * * |      |     |       |   |   |  |
|--------|-----|------|------------|--------------|----------------------------------------|------------------------|-----------------------------------------|-------------|----------------|-----------------------------------------|--|-----|------|-----|-------|---|---|--|
|        |     |      |            | × ~ ~        |                                        |                        | x x 1 1 1 1 1 1 1 1 1 1 1 1 1 1 1 1 1 1 | ~ ~         |                | × × ×                                   |  |     |      | * * |       |   |   |  |
| N .    | ~   |      |            | ~ / <i>"</i> | ~ []                                   |                        | ~                                       | <i>"</i>    |                |                                         |  |     |      |     |       |   |   |  |
| ~      | ~   |      | / \<br>/ \ | •            |                                        |                        | ~                                       |             | //             |                                         |  |     |      |     |       |   |   |  |
| ×<br>× | TEA | HOUS | / \        |              | """""""""""""""""""""""""""""""""""""" | <i>"</i><br><i>nds</i> |                                         | BLUE<br>*** | ×<br>BURG<br>× | ER ···································· |  | BUE | LA'. | 5   | - A-5 | * | ~ |  |

### south streetwall elevation | quinpool road