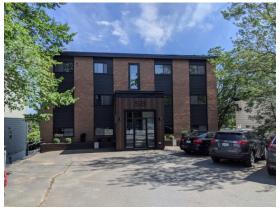

Re: Item No. 12.1





#### The Site



- Located at the corner of Titus Street and Main Avenue
- Adjacent to:
  - Apartment buildings
  - Parking lot for commercial plaza
  - Bus route (2, 3, 4, 135, 136, 138)
- In vicinity of:
  - DVR commercial district
- 31,023 SF in size

#### The Site







- Two detached homes
- Two small apartment buildings



## Context













- Primarily residential building with small commercial space
- Concept layout:
  - 3,330 SF of commercial space
  - 38 one-bedroom residential units
  - 81 two-bedroom residential units
  - 178 structured parking spaces
  - 67 bicycle parking spaces
  - 17,815 SF of amenity space









# Thank you!

Ian Watson
Senior Planner
UPLAND Planning + Design
ian@uplandstudio.ca