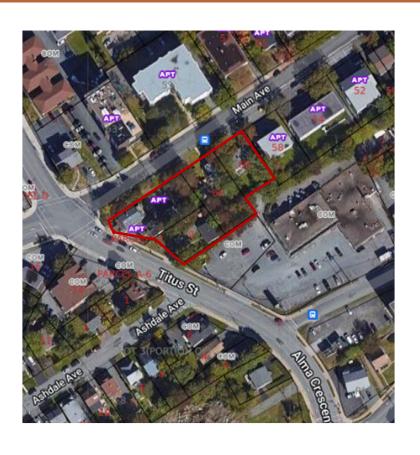

#### The Site

- Located at the corner of Titus Street and Main Avenue
- Adjacent to:
  - Apartment buildings
  - Parking lot for commercial plaza
  - Bus route (2, 3, 4, 135, 136, 138)
- In vicinity of:
  - DVR commercial district
- 31,023 SF in size

#### The Site

- Two detached homes
- Two small apartment buildings