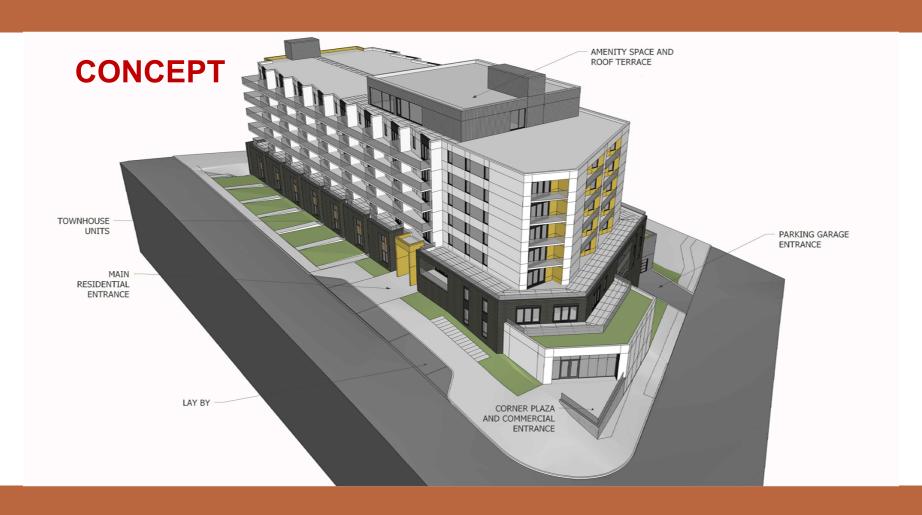

## Context

- Primarily residential building with small commercial space
- Concept layout:
  - 3,330 SF of commercial space
  - 38 one-bedroom residential units
  - 81 two-bedroom residential units
  - 178 structured parking spaces
  - 67 bicycle parking spaces
  - 17,815 SF of amenity space