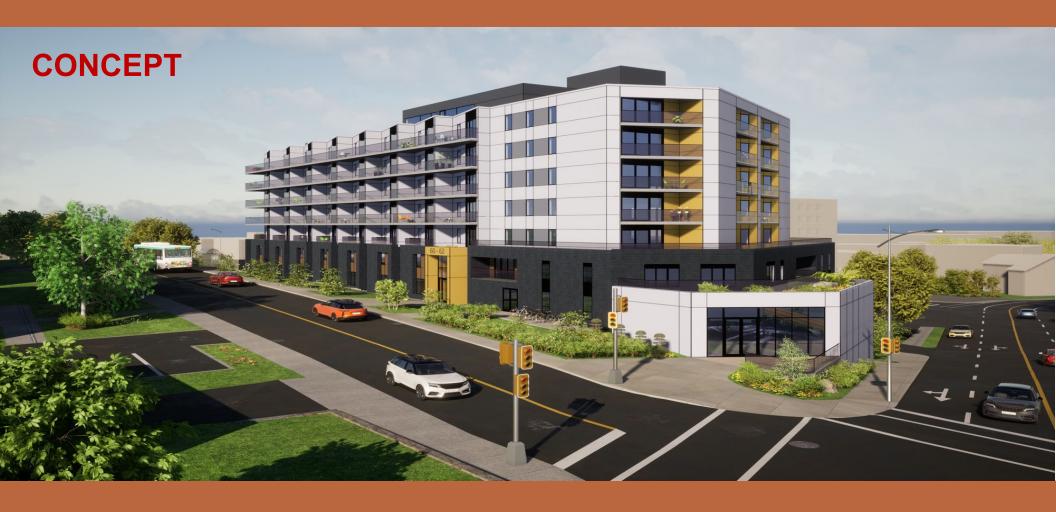

## Context

- Primarily residential building with small commercial space
- Concept layout:
  - 3,330 SF of commercial space
  - 38 one-bedroom residential units
  - 81 two-bedroom residential units
  - 178 structured parking spaces
  - 67 bicycle parking spaces
  - 17,815 SF of amenity space