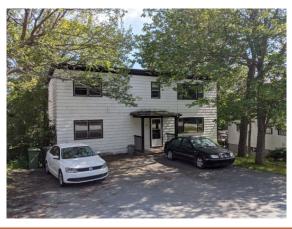

Re: Item No. 12.1





#### The Site



- Located at the corner of Titus Street and Main Avenue
- Adjacent to:
  - Apartment buildings
  - Parking lot for commercial plaza
  - Bus route (2, 3, 4, 135, 136, 138)
- In vicinity of:
  - DVR commercial district
- 31,023 SF in size

#### The Site







- Two detached homes
- Two small apartment buildings



## Context













- Primarily residential building with small commercial space
- Concept layout:
  - 3,330 SF of commercial space
  - 38 one-bedroom residential units
  - 81 two-bedroom residential units
  - 178 structured parking spaces
  - 67 bicycle parking spaces
  - 17,815 SF of amenity space









# Thank you!

Ian Watson
Senior Planner
UPLAND Planning + Design
ian@uplandstudio.ca