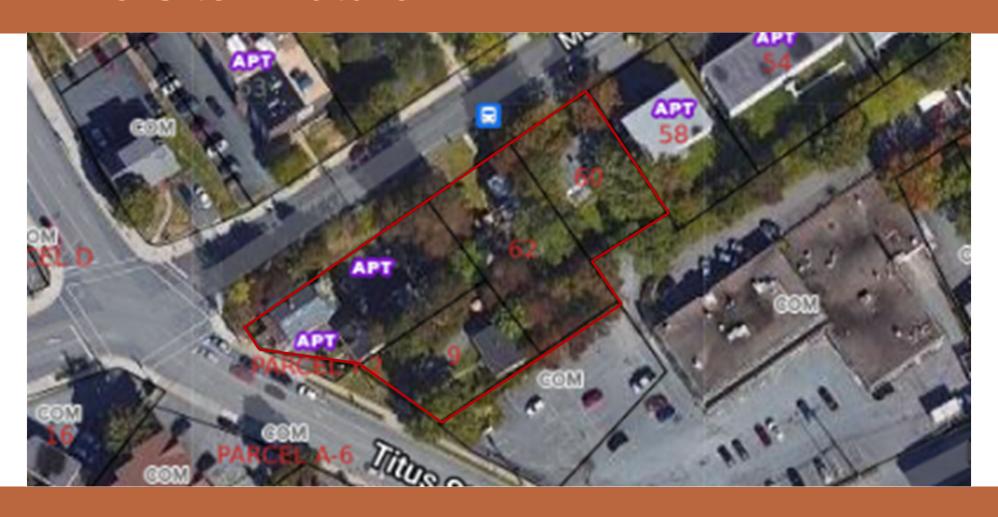

#### The Site

- Located at the corner of Titus Street and Main Avenue
- Adjacent to:
  - Apartment buildings
  - Parking lot for commercial plaza
  - Bus route (2, 3, 4, 135, 136, 138)
- In vicinity of:
  - DVR commercial district
- 31,023 SF in size

#### The Site

- Two detached homes
- Two small apartment buildings