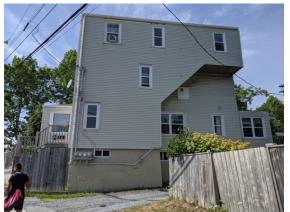

Re: Item No. 12.1





#### The Site



- Located at the corner of Titus Street and Main Avenue
- Adjacent to:
  - Apartment buildings
  - Parking lot for commercial plaza
  - Bus route (2, 3, 4, 135, 136, 138)
- In vicinity of:
  - DVR commercial district
- 31,023 SF in size

#### The Site







- Two detached homes
- Two small apartment buildings



## Context













- Primarily residential building with small commercial space
- Concept layout:
  - 3,330 SF of commercial space
  - 38 one-bedroom residential units
  - 81 two-bedroom residential units
  - 178 structured parking spaces
  - 67 bicycle parking spaces
  - 17,815 SF of amenity space









# Thank you!

Ian Watson
Senior Planner
UPLAND Planning + Design
ian@uplandstudio.ca