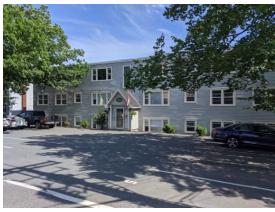

Re: Item No. 12.1





#### The Site



- Located at the corner of Titus Street and Main Avenue
- Adjacent to:
  - Apartment buildings
  - Parking lot for commercial plaza
  - Bus route (2, 3, 4, 135, 136, 138)
- In vicinity of:
  - DVR commercial district
- 31,023 SF in size

#### The Site







- Two detached homes
- Two small apartment buildings



## Context













- Primarily residential building with small commercial space
- Concept layout:
  - 3,330 SF of commercial space
  - 38 one-bedroom residential units
  - 81 two-bedroom residential units
  - 178 structured parking spaces
  - 67 bicycle parking spaces
  - 17,815 SF of amenity space









# Thank you!

Ian Watson
Senior Planner
UPLAND Planning + Design
ian@uplandstudio.ca