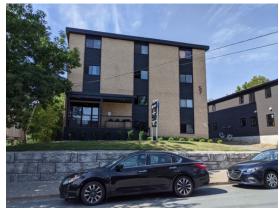

Re: Item No. 12.1





#### The Site



- Located at the corner of Titus Street and Main Avenue
- Adjacent to:
  - Apartment buildings
  - Parking lot for commercial plaza
  - Bus route (2, 3, 4, 135, 136, 138)
- In vicinity of:
  - DVR commercial district
- 31,023 SF in size

#### The Site







- Two detached homes
- Two small apartment buildings



## Context













- Primarily residential building with small commercial space
- Concept layout:
  - 3,330 SF of commercial space
  - 38 one-bedroom residential units
  - 81 two-bedroom residential units
  - 178 structured parking spaces
  - 67 bicycle parking spaces
  - 17,815 SF of amenity space









# Thank you!

Ian Watson
Senior Planner
UPLAND Planning + Design
ian@uplandstudio.ca