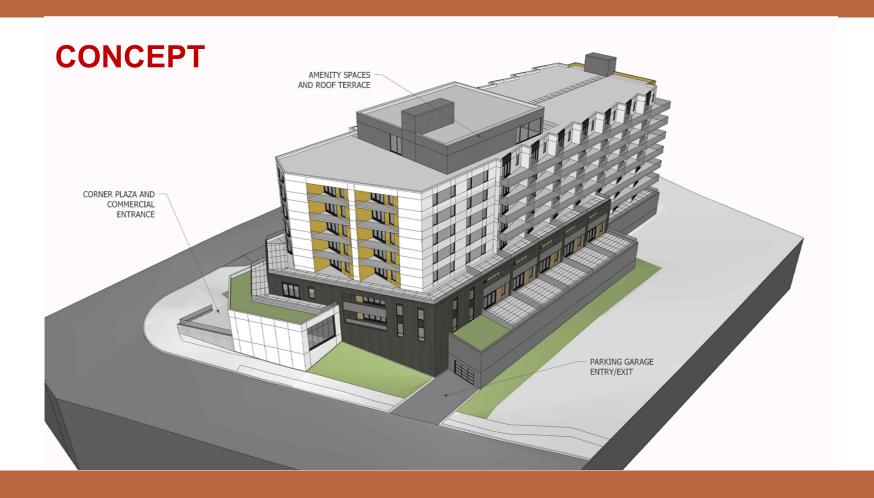

## Context

- Primarily residential building with small commercial space
- Concept layout:
  - 3,330 SF of commercial space
  - 38 one-bedroom residential units
  - 81 two-bedroom residential units
  - 178 structured parking spaces
  - 67 bicycle parking spaces
  - 17,815 SF of amenity space