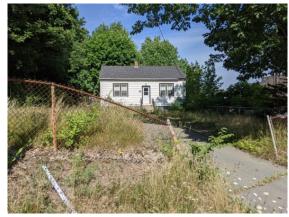

Re: Item No. 12.1





#### The Site



- Located at the corner of Titus Street and Main Avenue
- Adjacent to:
  - Apartment buildings
  - Parking lot for commercial plaza
  - Bus route (2, 3, 4, 135, 136, 138)
- In vicinity of:
  - DVR commercial district
- 31,023 SF in size

#### The Site







- Two detached homes
- Two small apartment buildings



## Context













- Primarily residential building with small commercial space
- Concept layout:
  - 3,330 SF of commercial space
  - 38 one-bedroom residential units
  - 81 two-bedroom residential units
  - 178 structured parking spaces
  - 67 bicycle parking spaces
  - 17,815 SF of amenity space









# Thank you!

Ian Watson
Senior Planner
UPLAND Planning + Design
ian@uplandstudio.ca