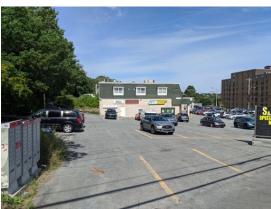

#### The Site

- Located at the corner of Titus Street and Main Avenue
- Adjacent to:
  - Apartment buildings
  - Parking lot for commercial plaza
  - Bus route (2, 3, 4, 135, 136, 138)
- In vicinity of:
  - DVR commercial district
- 31,023 SF in size