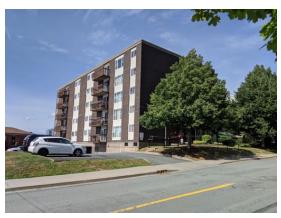

#### The Site

- Located at the corner of Titus Street and Main Avenue
- Adjacent to:
  - Apartment buildings
  - Parking lot for commercial plaza
  - Bus route (2, 3, 4, 135, 136, 138)
- In vicinity of:
  - DVR commercial district
- 31,023 SF in size