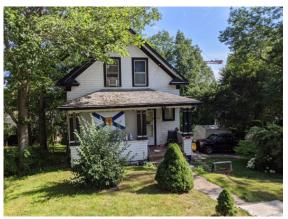

Re: Item No. 12.1





#### The Site



- Located at the corner of Titus Street and Main Avenue
- Adjacent to:
  - Apartment buildings
  - Parking lot for commercial plaza
  - Bus route (2, 3, 4, 135, 136, 138)
- In vicinity of:
  - DVR commercial district
- 31,023 SF in size

#### The Site







- Two detached homes
- Two small apartment buildings



## Context













- Primarily residential building with small commercial space
- Concept layout:
  - 3,330 SF of commercial space
  - 38 one-bedroom residential units
  - 81 two-bedroom residential units
  - 178 structured parking spaces
  - 67 bicycle parking spaces
  - 17,815 SF of amenity space









# Thank you!

Ian Watson
Senior Planner
UPLAND Planning + Design
ian@uplandstudio.ca