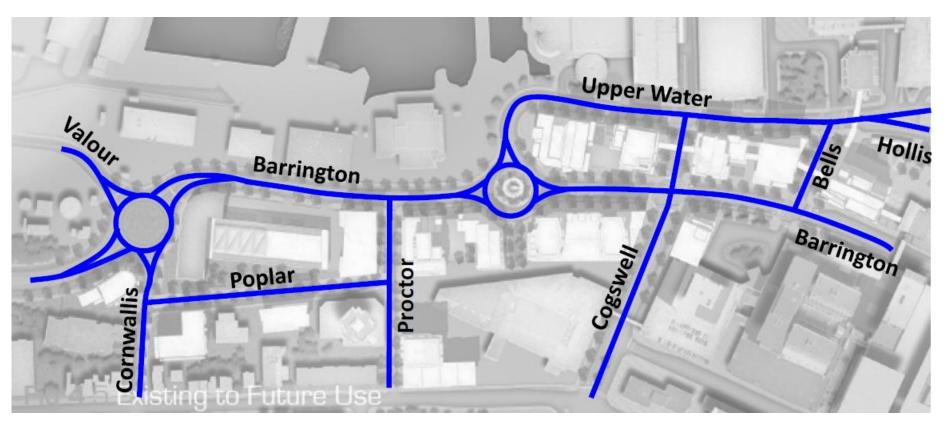

### Cogswell AT @ 30% Design

## Bikeways & Multi Use Trail

#### AT Connections & Street Design

- Proctor, Bell and Cogswell Street to Waterfront
- Linear Plaza- Barrington Street
- Granville Plaza/ Ordinance Yard
- Granville Mall
- Waterfront Boardwalk- north of Marriott Hotel
- Cogswell Street to Commons
- POPS