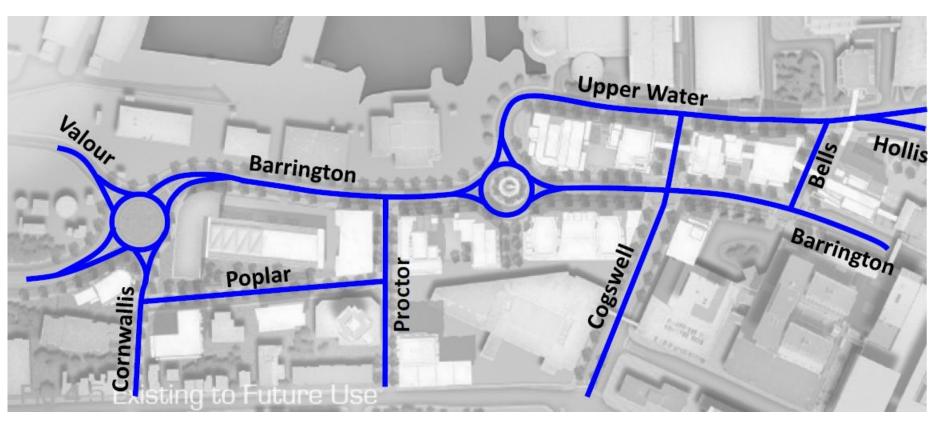

### Cogswell AT @ 30% Design

## Bikeways & Multi Use Trail

#### AT Connections & Street Design

- Proctor, Bell and Cogswell Street to Waterfront
- Linear Plaza- Barrington Street
- Granville Plaza/ Ordinance Yard
- Granville Mall
- Waterfront Boardwalk- north of Marriott Hotel
- Cogswell Street to Commons
- POPS