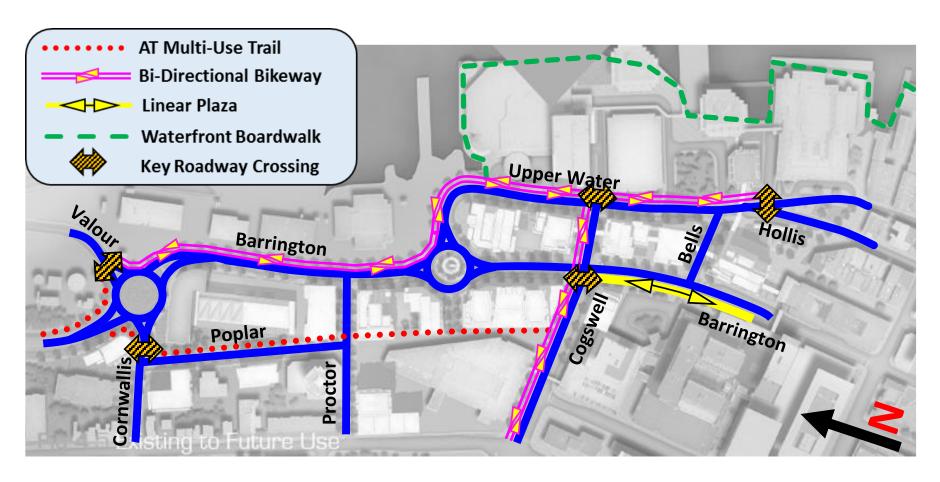

to the north end

"City Building"



#### Vision for Cogswell

- Walkable and transit oriented
- Re-establish fine grain of the City
- Reconnect neighbourhoods
- Emphasize public space
- Mixed use core
- Renewable energy district
- Inspirational public & private space
- Highest environmental standards





#### **Project Status**

- Pop up AT meeting- April 13 2017
- Working toward 60% design
- Return to Regional Council with 60% design for go/ no-go decision
  - 60% design concept plan, drawings & report
  - Construction phasing
  - Constructability assessment
  - Environmental & sustainability review
  - Class B cost estimate
  - Construction schedule





## AT Components- Cyclists





### Connectivity to the North





#### Connectivity to the South





### Cogswell AT @ 30% Design





## Bikeways & Multi Use Trail





## AT Components- Pedestrians





#### AT Connections & Street Design

- Proctor, Bell and Cogswell Street to Waterfront
- Linear Plaza- Barrington Street
- Granville Plaza/ Ordinance Yard
- Granville Mall
- Waterfront Boardwalk- north of Marriott Hotel
- Cogswell Street to Commons
- POPS









### Transit Hub

Centered on Granville Square



Improved Rider Experience



Bus Shelters can contribute to "place making"





## Cogswell Street



# Cogswell Street











#### Next Steps

- Continue work on 30-60% design
- Focus on infrastructure planning & land acquisitions
- Review of concept- transportation aspects- with TSC
- Public outreach & consultation