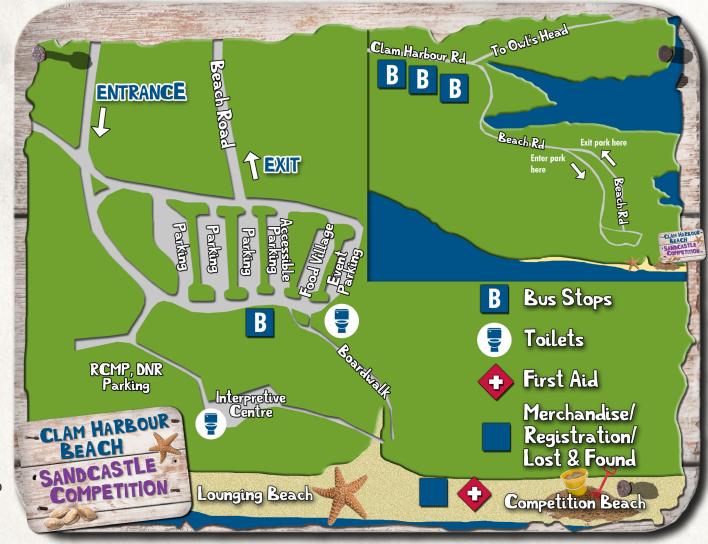

## Event Info

- Station for folding crafts, colouring and rubber stamp fun
- Stroll along the beach to check out the impressive creations and listen to the live acoustic musicians
- Real live mermaids on the beach from noon until 2 p.m.
- · Food vendors in the parking lot
- Merchandise at the registration tent
- Search the competition side of the beach for buried giant 2 foot starfishes to win a prize!

### Shuttle Service

Starts at 9:30 a.m. and runs until 7 p.m. Distances to the beach:

BUS STOP

Stop 1 - 1.7 kilometres (approximately 20 minute walk)

Stop 2 - 3.4 kilometres (approximately 35 minute walk)

Stop 3 - 4.4 kilometres (approximately 45 minute walk)

Stop 4 - 5.0 kilometres (approximately 50 minute walk)

Stop 5 - 6.0 kilometres (approximately 1 hour walk)

Stop 6 - 6.9 kilometres (approximately 1 hour 15 minute walk)

Stop 7 - 8.8 kilometres (approximately 1 hour 40 minute walk)

Please note: Only service animals are permitted on the shuttle buses. We recommend you leave your pets at home due to the extreme heat and crowds.