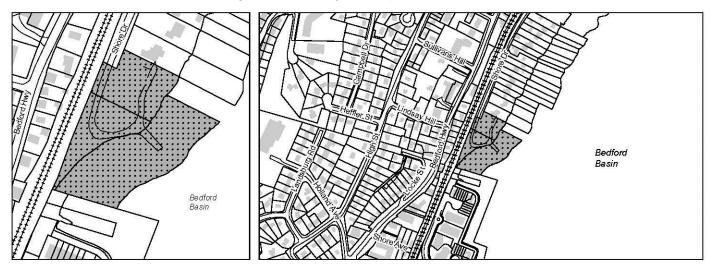

## PLANNING APPLICATION CASE NO. 20976

Application by Kathleen O'Donovan, on behalf of Bedford Bay Ltd., to amend the Bedford Municipal Planning Strategy and Land Use By-law to re-designate and rezone the lands at 65 and 79 Shore Drive, and PID 40018079 to allow for residential single unit dwelling development on an extension to Shore Drive.

## SITE INFORMATION

| Plan Area                  | Bedford                                                                                                                                                                                                                                                                                                                                              |
|----------------------------|------------------------------------------------------------------------------------------------------------------------------------------------------------------------------------------------------------------------------------------------------------------------------------------------------------------------------------------------------|
| District                   | 16                                                                                                                                                                                                                                                                                                                                                   |
| Regional Plan Designation  | Harbour                                                                                                                                                                                                                                                                                                                                              |
| Community Plan Designation | Commercial                                                                                                                                                                                                                                                                                                                                           |
| Current Zoning             | General Business District (CGB)                                                                                                                                                                                                                                                                                                                      |
| Size of Site               | 6833.8 square metres (73,561 square feet)                                                                                                                                                                                                                                                                                                            |
| Street Frontage            | 23.6 metres (77.4 feet)                                                                                                                                                                                                                                                                                                                              |
| Current Land Use           | Vacant and one single unit dwelling (formerly a commercial boatyard and two single unit dwellings)                                                                                                                                                                                                                                                   |
| Surrounding Uses           | Located on the Bedford Basin, the subject site is immediately<br>adjacent to single unit dwellings on Shore Road and the CN railway<br>line. Townhouses and multi-unit dwellings are located south of the<br>subject site on Waterfront Drive; there is pedestrian access by<br>walking trail but no road access to that area from the subject site. |

## **PROPOSAL DETAILS**

The applicant wishes to construct an extension to Shore Drive and subdivide the properties at 65 and 79 Shore Drive into six lots for single unit dwellings. This can be accommodated by re-designating these properties with the Residential designation and rezoning to the Residential Single Dwelling Unit Zone.