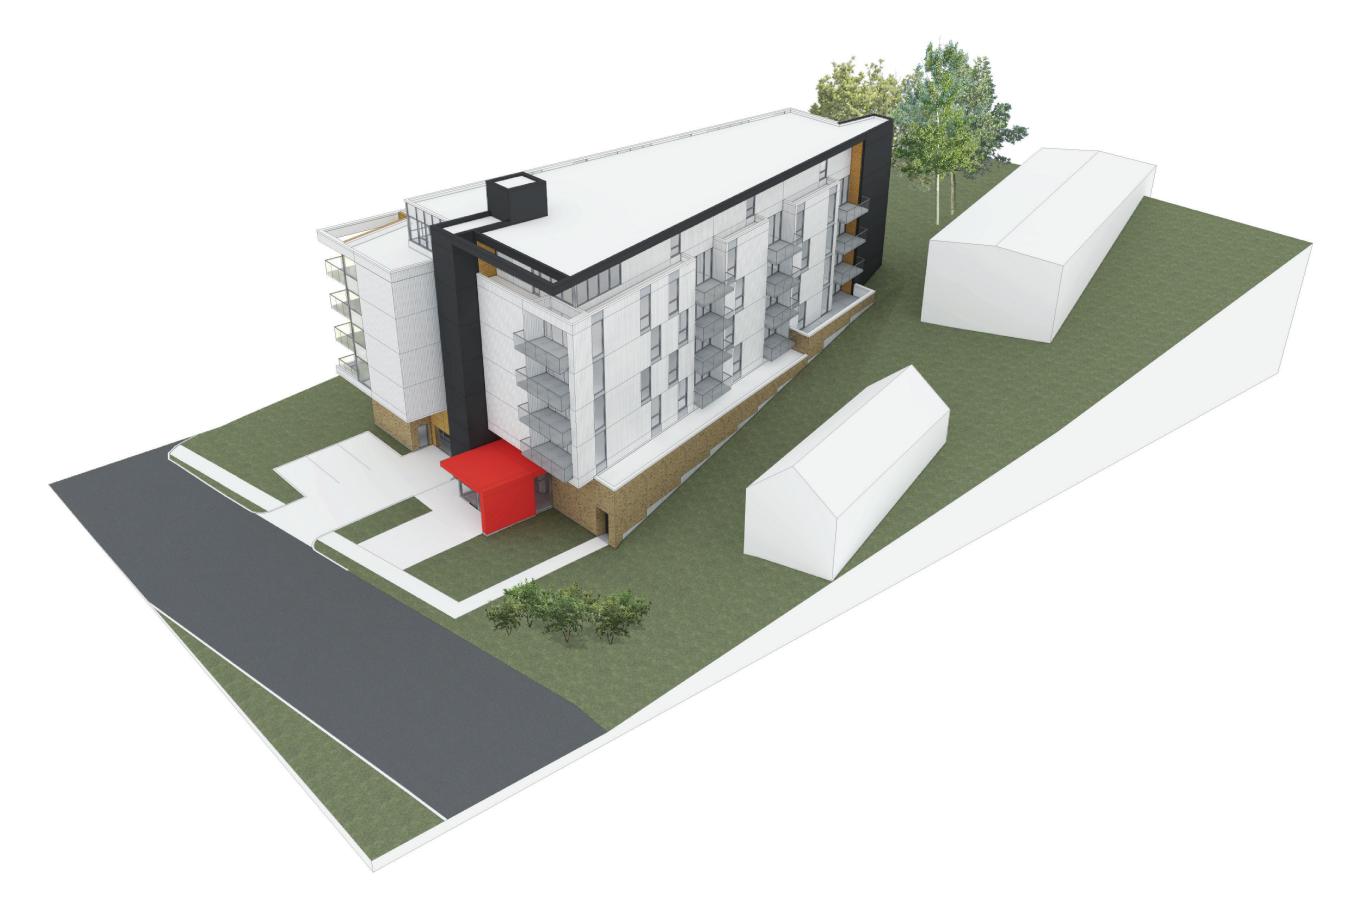

SCALE: NTS PROJ.#: 16042

401-1668 BARRINGTON STREET HALIFAX, NOVA SCOTIA B3J 2A2 902-422-1446 LYDONLYNCH.CA PROJECT NAME:

592 BEDFORD HIGHWAY, BEDFORD, NS MULTI RESIDENTIAL DEVELOPMENT DRAWING TITLE:

AERIAL VIEW FROM NORTHEAST DATE: 2017.10.03

SCALE: NTS

PROJ.#: 16042

401-1668 BARRINGTON STREET HALIFAX, NOVA SCOTIA B3J 2A2 902-422-1446 LYDONLYNCH.CA PROJECT NAME:

592 BEDFORD HIGHWAY, BEDFORD, NS MULTI RESIDENTIAL DEVELOPMENT DRAWING TITLE:

APPROACH VIEW FROM SOUTHEAST