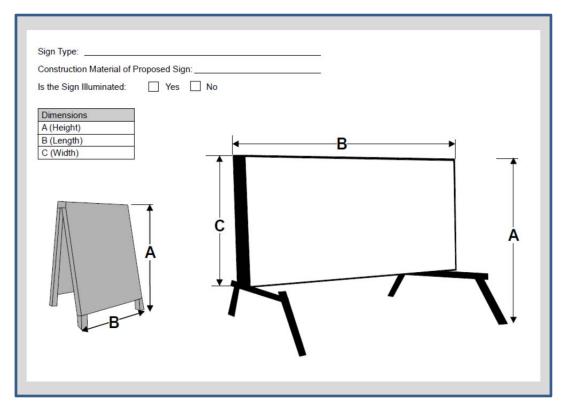

| □ No  |  |
| Site Plan                  | □ Yes                                                                                                     | □ No  |  |
| Insurance (if required)    | □ Yes                                                                                                     | □ No  |  |

In accordance with Section 485 of the Municipal Government Act, the personal information collected on this form will only be used for the purpose of processing this Licensing Application. If you have any questions about the collection and use of this information, please contact HRM's Access & Privacy Officer at 490-4390 or <u>accessandprivacy@halifax.ca</u>.

## Example Site Plan



## Example Graphic Design