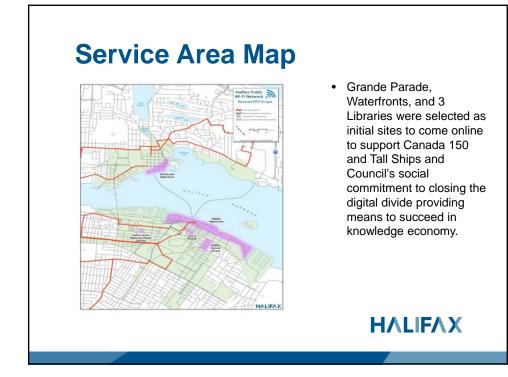

## **Service Area** Public WIFI is best served in high track pedestrian areas. The libraries were chosen as a high traffic area and to ensure staff are focused on supporting the business of the library and not supporting customers technical issues with public WIFI. The Waterfronts and Grande Parade were selected as major events sites with high volumes of patrons. As a visitor or citizen moves from Grande Parade to the Halifax Waterfront or a library within the timeframe of their connection they will be immediately connected to the Public WIFI in the area newly entered service area for a seamless experience. In the future if the service is broadened the experience is further expanded with each new access site added. There will be ability to work with other local stakeholders offering service through Bell Aliant to create a seamless experience as the visitor or citizen is connected from one network to another. ΗΛLΙΓΛΧ