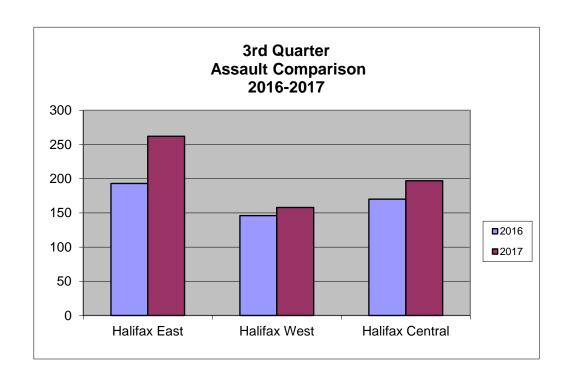

#### Violent Crimes

Overall Violent crime increased by +106 or +18.50%.

Robberies decreased by -8 or -15.09%.

Homicides increased by +2 incidents or +200%.

Attempted Murders increased by +1 or +100%.

Assaults increased by +108 or +21.22%.

Assaults accounted for 91% of reported violent crimes in the third quarter of 2017.

| East Division       | 3rd Qtr<br>2016 | 3rd Qtr<br>2017 | #<br>Change | %<br>Change | YTD<br>2016 | YTD<br>2017 | #<br>Change | %<br>Change |
|---------------------|-----------------|-----------------|-------------|-------------|-------------|-------------|-------------|-------------|
| PERSONS             |                 |                 |             |             |             |             |             |             |
| Homicide            | 1               | 1               | 0           | 0.00        | 2           | 4           | 2           | 100.00      |
| Attempted Murder    | 0               | 0               | 0           | 0.00        | 1           | 4           | 3           | 300.00      |
| Robbery             | 13              | 15              | 2           | 15.38       | 35          | 44          | 9           | 25.71       |
| Assaults            | 193             | 262             | 69          | 35.75       | 524         | 664         | 140         | 26.72       |
| All Others          | 4               | 8               | 4           | 50.00       | 10          | 14          | 4           | 40.00       |
| TOTAL               | 211             | 286             | 75          | 35.55       | 572         | 730         | 158         | 27.62       |
| PROPERTY            |                 |                 |             |             |             |             |             |             |
| Break And Enter     | 81              | 75              | -6          | -7.41       | 195         | 236         | 41          | 21.03       |
| Theft Motor Vehicle | 14              | 31              | 17          | 121.43      | 56          | 62          | 6           | 10.71       |
| Theft > 5000        | 4               | 11              | 7           | 175.00      | 15          | 31          | 16          | 106.67      |
| Theft < 5000        | 456             | 536             | 80          | 17.54       | 1256        | 1392        | 136         | 10.83       |
| Have Stolen Goods   | 47              | 47              | 0           | 0.00        | 185         | 114         | -71         | -38.38      |
| Frauds              | 72              | 87              | 15          | 20.83       | 254         | 220         | -34         | -13.39      |
| TOTAL               | 674             | 787             | 113         | 16.77       | 1961        | 2055        | 94          | 4.79        |
| CRIMINAL OTHER      |                 |                 |             |             |             |             |             |             |
| Prostitution        | 0               | 1               | 1           | 100.00      | 5           | 2           | -3          | -60.00      |
| Offensive Weapons   | 24              | 20              | -4          | -16.67      | 68          | 56          | -12         | -17.65      |
| Other Criminal Code | 590             | 549             | -41         | -6.95       | 1590        | 1629        | 39          | 2.45        |
| TOTAL               | 614             | 570             | -44         | -7.17       | 1663        | 1687        | 24          | 1.44        |
| TOTAL CRIMINAL CODE | 1499            | 1643            | 144         | 9.61        | 4196        | 4472        | 276         | 6.58        |
| FEDERAL             |                 |                 |             |             |             |             |             |             |
| General             | 3               | 10              | 7           | 233.33      | 11          | 22          | 11          | 100.00      |
| Drugs               | 47              | 68              | 21          | 44.68       | 167         | 204         | 37          | 22.16       |
| TOTAL               | 50              | 78              | 28          | 56.00       | 178         | 226         | 48          | 26.97       |

| PERSONS   Homicide 0 1 1 100.00 3 1 -2 -66.67   Attempted Murder 0 0 0 0.00 1 0 -1 -100.0   Robbery 16 4 -12 -75.00 28 17 -11 -39.29 | ge        |
|--------------------------------------------------------------------------------------------------------------------------------------|-----------|
| Homicide 0 1 1 100.00 3 1 -2 -66.67   Attempted Murder 0 0 0 0.00 1 0 -1 -100.0                                                      |           |
| Attempted Murder 0 0 0 0.00 1 0 -1 -100.0                                                                                            | 7         |
|                                                                                                                                      |           |
|                                                                                                                                      |           |
| Assaults 146 158 12 8.22 402 460 58 14.43                                                                                            |           |
| All Others 1 1 0 0.00 12 8 -4 -33.33                                                                                                 |           |
| TOTAL 163 164 1 0.61 446 486 40 8.97                                                                                                 |           |
| PROPERTY                                                                                                                             |           |
| Break And Enter 48 75 27 56.25 142 166 24 16.90                                                                                      | 0         |
| Theft Motor Vehicle 29 23 -6 -20.69 77 60 -17 -22.08                                                                                 | _         |
| Theft > 5000 7 14 7 100.00 25 34 9 36.00                                                                                             |           |
| Theft < 5000 406 441 35 8.62 1212 1193 -19 -1.57                                                                                     |           |
| Have Stolen Goods 44 18 -26 -59.09 137 70 -67 -48.9°                                                                                 |           |
| Frauds 80 89 9 11.25 246 280 34 13.82                                                                                                |           |
| TOTAL 614 660 46 7.49 1839 1803 -36 -1.96                                                                                            |           |
| CRIMINAL OTHER                                                                                                                       |           |
| Prostitution 1 3 2 200.00 5 6 1 20.00                                                                                                | 0         |
| Offensive Weapons 28 9 -19 -67.86 56 35 -21 -37.50                                                                                   |           |
| Other Criminal Code 343 353 10 2.92 1028 1096 68 6.61                                                                                | ĺ         |
| TOTAL 372 365 -7 -1.88 1089 1137 48 4.41                                                                                             | l         |
| TOTAL CRIMINAL CODE 1149 1189 40 3.48 3374 3426 52 1.54                                                                              | ı         |
| FEDERAL                                                                                                                              |           |
| General 2 5 3 150.00 3 8 5 166.6                                                                                                     | 37        |
| Drugs 60 40 -20 -33.33 158 118 -40 -25.32                                                                                            | 32        |
| TOTAL 62 45 -17 -27.42 161 126 -35 -21.74                                                                                            | <b>'4</b> |

| Central Division    | 3rd Qtr<br>2016 | 3rd Qtr<br>2017 | #<br>Change | %<br>Change | YTD<br>2016 | YTD<br>2017 | #<br>Change | %<br>Change   |
|---------------------|-----------------|-----------------|-------------|-------------|-------------|-------------|-------------|---------------|
| PERSONS             |                 |                 |             |             |             |             |             |               |
| Homicide            | 0               | 1               | 1           | 100.00      | 2           | 1           | -1          | -50.00        |
| Attempted Murder    | 1               | 2               | 1           | 100.00      | 5           | 5           | 0           | 0.00          |
| Robbery             | 24              | 26              | 2           | 8.33        | 47          | 56          | 9           | 19.15         |
| Assaults            | 170             | 197             | _<br>27     | 15.88       | 442         | 515         | 73          | 16.52         |
| All Others          | 4               | 3               | -1          | -25.00      | 5           | 7           | 2           | 40.00         |
| TOTAL               | 199             | 229             | 30          | 15.08       | 501         | 584         | 83          | 16.57         |
| PROPERTY            |                 |                 |             |             |             |             |             |               |
| Break And Enter     | 61              | 64              | 3           | 4.92        | 150         | 139         | -11         | -7.33         |
| Theft Motor Vehicle | 11              | 14              | 3           | 27.27       | 29          | 39          | 10          | 34.48         |
| Theft > 5000        | 4               | 14              | 10          | 250.00      | 21          | 19          | -2          | <b>-</b> 9.52 |
| Theft < 5000        | 482             | 554             | 72          | 14.94       | 1241        | 1342        | 101         | 8.14          |
| Have Stolen Goods   | 38              | 16              | -22         | -57.89      | 137         | 72          | -65         | -47.45        |
| Frauds              | 61              | 113             | 52          | 85.25       | 243         | 288         | 45          | 18.52         |
| TOTAL               | 657             | 775             | 118         | 17.96       | 1821        | 1899        | 78          | 4.28          |
| CRIMINAL OTHER      |                 |                 |             |             |             |             |             |               |
| Prostitution        | 4               | 0               | -4          | -100.00     | 31          | 3           | -28         | -90.32        |
| Offensive Weapons   | 16              | 10              | -6          | -37.50      | 28          | 42          | 14          | 50.00         |
| Other Criminal Code | 492             | 570             | 78          | 15.85       | 1292        | 1552        | 260         | 20.12         |
| TOTAL               | 512             | 580             | 68          | 13.28       | 1351        | 1597        | 246         | 18.21         |
| TOTAL CRIMINAL CODE | 1368            | 1584            | 216         | 15.79       | 3673        | 4080        | 407         | 11.08         |
| FEDERAL             |                 |                 |             |             |             |             |             |               |
| General             | 1               | 7               | 6           | 600.00      | 16          | 19          | 3           | 18.75         |
| Drugs               | 75              | 64              | -11         | -14.67      | 222         | 238         | 16          | 7.21          |
| TOTAL               | 76              | 71              | -5          | -6.58       | 238         | 257         | 19          | 7.98          |

### **Assaults**

Assaults Level 1 account for 62% of the total Assaults in the 3rd quarter of 2017 compared to 62% in 2016 and experienced a 22% increase in 2017 over the same period last year.

Assaults with a Weapon Causing Bodily Harm accounted for 16% of the total Assaults in 2017 compared to 15% in 2016 and experienced a 34% increase over the same period last year.

All forms of Sexual Assaults combined accounted for 16% of the total Assaults in 2017 compared to 16% in 2016 and experienced a 20% increase over the same period last year.

| Crime Type | e                                     | 2016 | 2017 | %    |
|------------|---------------------------------------|------|------|------|
| 1110-00    | Murder, First Degree                  | 1    | 0    | -100 |
| 1120-00    | Murder, Second Degree                 | 0    | 2    | 200  |
| 1130-00    | Manslaughter                          | 0    | 1    | 100  |
| 1210-00    | Attempted Murder                      | 1    | 2    | 100  |
| 1320-00    | Sexual Assault – Weapon/CBH           | 1    | 0    | -100 |
| 1330-00    | Sexual Assault                        | 66   | 66   | 0    |
| 1345-00    | Sexual Interference                   | 5    | 11   | 120  |
| 1350-00    | Invitation to Sexual Touching         | 1    | 2    | 100  |
| 1355-00    | Sexual Exploitation                   | 0    | 2    | 200  |
| 1367-00    | Sexual Explicit Material to Child     | 1    | 0    | -100 |
| 1370-00    | Luring a Child Via Computer           | 5    | 5    | 0    |
| 1371-00    | Sexual Offence Against Child          | 0    | 9    | 900  |
| 1385-00    | Voyeurism                             | 1    | 0    | -100 |
| 1390-00    | Non-consensual Distribution of Images | 1    | 2    | 100  |
| 1410-00    | Aggravated Assault Level 1            | 8    | 5    | -37  |
| 1420-00    | Assault Weapon, Bodily Harm           | 74   | 99   | 34   |
| 1430-00    | Assault Level 1                       | 315  | 385  | 22   |
| 1450-00    | Discharge Firearm with Intent         | 1    | 0    | -100 |
| 1455-00    | Use Firearm or Imitation              | 0    | 3    | 300  |
| 1460-10    | Assault Police Officer                | 18   | 24   | 33   |
| 1460-20    | Assault other Peace Officer           | 5    | 8    | 60   |
| 1461-00    | Assault w/Weapon CBH Police Officer   | 3    | 2    | -33  |
| 1470-00    | Criminal Negligence Cause Harm        | 1    | 0    | -100 |
| 1480-00    | Other Assaults                        | 0    | 1    | 100  |
| 1516-00    | Forcible Confinement                  | 9    | 12   | 33   |