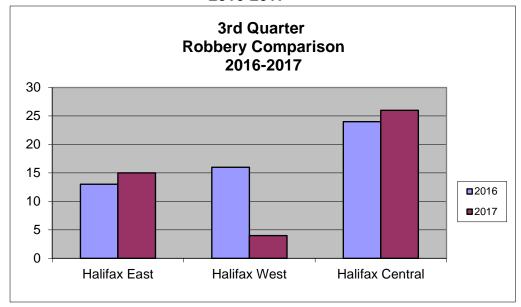

#### Violent Crimes

Overall Violent crime increased by +106 or +18.50%.

Robberies decreased by -8 or -15.09%.

Homicides increased by +2 incidents or +200%.

Attempted Murders increased by +1 or +100%.

Assaults increased by +108 or +21.22%.

| East Division       | 3rd Qtr<br>2016 | 3rd Qtr<br>2017 | #<br>Change | %<br>Change | YTD<br>2016 | YTD<br>2017 | #<br>Change | %<br>Change |
|---------------------|-----------------|-----------------|-------------|-------------|-------------|-------------|-------------|-------------|
| PERSONS             |                 |                 |             |             |             |             |             |             |
| Homicide            | 1               | 1               | 0           | 0.00        | 2           | 4           | 2           | 100.00      |
| Attempted Murder    | 0               | 0               | 0           | 0.00        | 1           | 4           | 3           | 300.00      |
| Robbery             | 13              | 15              | 2           | 15.38       | 35          | 44          | 9           | 25.71       |
| Assaults            | 193             | 262             | 69          | 35.75       | 524         | 664         | 140         | 26.72       |
| All Others          | 4               | 8               | 4           | 50.00       | 10          | 14          | 4           | 40.00       |
| TOTAL               | 211             | 286             | 75          | 35.55       | 572         | 730         | 158         | 27.62       |
| PROPERTY            |                 |                 |             |             |             |             |             |             |
| Break And Enter     | 81              | 75              | -6          | -7.41       | 195         | 236         | 41          | 21.03       |
| Theft Motor Vehicle | 14              | 31              | 17          | 121.43      | 56          | 62          | 6           | 10.71       |
| Theft > 5000        | 4               | 11              | 7           | 175.00      | 15          | 31          | 16          | 106.67      |
| Theft < 5000        | 456             | 536             | 80          | 17.54       | 1256        | 1392        | 136         | 10.83       |
| Have Stolen Goods   | 47              | 47              | 0           | 0.00        | 185         | 114         | -71         | -38.38      |
| Frauds              | 72              | 87              | 15          | 20.83       | 254         | 220         | -34         | -13.39      |
| TOTAL               | 674             | 787             | 113         | 16.77       | 1961        | 2055        | 94          | 4.79        |
| CRIMINAL OTHER      |                 |                 |             |             |             |             |             |             |
| Prostitution        | 0               | 1               | 1           | 100.00      | 5           | 2           | -3          | -60.00      |
| Offensive Weapons   | 24              | 20              | -4          | -16.67      | 68          | 56          | -12         | -17.65      |
| Other Criminal Code | 590             | 549             | -41         | -6.95       | 1590        | 1629        | 39          | 2.45        |
| TOTAL               | 614             | 570             | -44         | -7.17       | 1663        | 1687        | 24          | 1.44        |
| TOTAL CRIMINAL CODE | 1499            | 1643            | 144         | 9.61        | 4196        | 4472        | 276         | 6.58        |
| FEDERAL             |                 |                 |             |             |             |             |             |             |
| General             | 3               | 10              | 7           | 233.33      | 11          | 22          | 11          | 100.00      |
| Drugs               | 47              | 68              | 21          | 44.68       | 167         | 204         | 37          | 22.16       |
| TOTAL               | 50              | 78              | 28          | 56.00       | 178         | 226         | 48          | 26.97       |

| PERSONS   Homicide 0 1 1 100.00 3 1 -2 -66.67   Attempted Murder 0 0 0 0.00 1 0 -1 -100.0   Robbery 16 4 -12 -75.00 28 17 -11 -39.29 | ge        |
|--------------------------------------------------------------------------------------------------------------------------------------|-----------|
| Homicide 0 1 1 100.00 3 1 -2 -66.67   Attempted Murder 0 0 0 0.00 1 0 -1 -100.0                                                      |           |
| Attempted Murder 0 0 0 0.00 1 0 -1 -100.0                                                                                            | 7         |
|                                                                                                                                      |           |
|                                                                                                                                      |           |
| Assaults 146 158 12 8.22 402 460 58 14.43                                                                                            |           |
| All Others 1 1 0 0.00 12 8 -4 -33.33                                                                                                 |           |
| TOTAL 163 164 1 0.61 446 486 40 8.97                                                                                                 |           |
| PROPERTY                                                                                                                             |           |
| Break And Enter 48 75 27 56.25 142 166 24 16.90                                                                                      | 0         |
| Theft Motor Vehicle 29 23 -6 -20.69 77 60 -17 -22.08                                                                                 | _         |
| Theft > 5000 7 14 7 100.00 25 34 9 36.00                                                                                             |           |
| Theft < 5000 406 441 35 8.62 1212 1193 -19 -1.57                                                                                     |           |
| Have Stolen Goods 44 18 -26 -59.09 137 70 -67 -48.9°                                                                                 |           |
| Frauds 80 89 9 11.25 246 280 34 13.82                                                                                                |           |
| TOTAL 614 660 46 7.49 1839 1803 -36 -1.96                                                                                            |           |
| CRIMINAL OTHER                                                                                                                       |           |
| Prostitution 1 3 2 200.00 5 6 1 20.00                                                                                                | 0         |
| Offensive Weapons 28 9 -19 -67.86 56 35 -21 -37.50                                                                                   |           |
| Other Criminal Code 343 353 10 2.92 1028 1096 68 6.61                                                                                | ĺ         |
| TOTAL 372 365 -7 -1.88 1089 1137 48 4.41                                                                                             | l         |
| TOTAL CRIMINAL CODE 1149 1189 40 3.48 3374 3426 52 1.54                                                                              | ı         |
| FEDERAL                                                                                                                              |           |
| General 2 5 3 150.00 3 8 5 166.6                                                                                                     | 37        |
| Drugs 60 40 -20 -33.33 158 118 -40 -25.32                                                                                            | 32        |
| TOTAL 62 45 -17 -27.42 161 126 -35 -21.74                                                                                            | <b>'4</b> |

| Central Division    | 3rd Qtr<br>2016 | 3rd Qtr<br>2017 | #<br>Change | %<br>Change | YTD<br>2016 | YTD<br>2017 | #<br>Change | %<br>Change   |
|---------------------|-----------------|-----------------|-------------|-------------|-------------|-------------|-------------|---------------|
| PERSONS             |                 |                 |             |             |             |             |             |               |
| Homicide            | 0               | 1               | 1           | 100.00      | 2           | 1           | -1          | -50.00        |
| Attempted Murder    | 1               | 2               | 1           | 100.00      | 5           | 5           | 0           | 0.00          |
| Robbery             | 24              | 26              | 2           | 8.33        | 47          | 56          | 9           | 19.15         |
| Assaults            | 170             | 197             | _<br>27     | 15.88       | 442         | 515         | 73          | 16.52         |
| All Others          | 4               | 3               | -1          | -25.00      | 5           | 7           | 2           | 40.00         |
| TOTAL               | 199             | 229             | 30          | 15.08       | 501         | 584         | 83          | 16.57         |
| PROPERTY            |                 |                 |             |             |             |             |             |               |
| Break And Enter     | 61              | 64              | 3           | 4.92        | 150         | 139         | -11         | -7.33         |
| Theft Motor Vehicle | 11              | 14              | 3           | 27.27       | 29          | 39          | 10          | 34.48         |
| Theft > 5000        | 4               | 14              | 10          | 250.00      | 21          | 19          | -2          | <b>-</b> 9.52 |
| Theft < 5000        | 482             | 554             | 72          | 14.94       | 1241        | 1342        | 101         | 8.14          |
| Have Stolen Goods   | 38              | 16              | -22         | -57.89      | 137         | 72          | -65         | -47.45        |
| Frauds              | 61              | 113             | 52          | 85.25       | 243         | 288         | 45          | 18.52         |
| TOTAL               | 657             | 775             | 118         | 17.96       | 1821        | 1899        | 78          | 4.28          |
| CRIMINAL OTHER      |                 |                 |             |             |             |             |             |               |
| Prostitution        | 4               | 0               | -4          | -100.00     | 31          | 3           | -28         | -90.32        |
| Offensive Weapons   | 16              | 10              | -6          | -37.50      | 28          | 42          | 14          | 50.00         |
| Other Criminal Code | 492             | 570             | 78          | 15.85       | 1292        | 1552        | 260         | 20.12         |
| TOTAL               | 512             | 580             | 68          | 13.28       | 1351        | 1597        | 246         | 18.21         |
| TOTAL CRIMINAL CODE | 1368            | 1584            | 216         | 15.79       | 3673        | 4080        | 407         | 11.08         |
| FEDERAL             |                 |                 |             |             |             |             |             |               |
| General             | 1               | 7               | 6           | 600.00      | 16          | 19          | 3           | 18.75         |
| Drugs               | 75              | 64              | -11         | -14.67      | 222         | 238         | 16          | 7.21          |
| TOTAL               | 76              | 71              | -5          | -6.58       | 238         | 257         | 19          | 7.98          |

### **Robberies**

Robberies accounted for 7% of the total Persons Crimes in the 3rd quarter of 2017 compared to 9% in 2016 and experienced a 15% decrease in 2017 over the same period last year.

| Crime Type |                                 | 2016 | 2017 | %   |
|------------|---------------------------------|------|------|-----|
| 1610-10    | Robbery With Firearms           | 9    | 4    | -55 |
| 1610-20    | Robbery, Other Offensive Weapon | 16   | 11   | -31 |
| 1610-30    | Robbery, Other Type             | 28   | 30   | 7   |
| 1611-00    | Robbery of Firearm              | 0    | 0    | 0   |