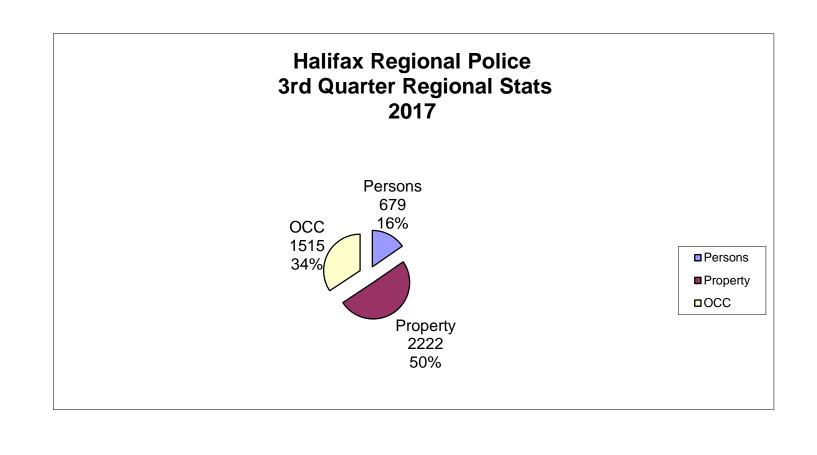

In the third quarter <u>Property offences</u> count for 50% of the Total Criminal Code offences, while crimes against Persons account for 16% and Criminal Other offences account for 34%.

Prostitution offences decreased by -1 offence in the third quarter of 2017 or -20%

Please note offences such as drug and prostitution are sensitive to directed enforcement and detection.

| All LIDD 7                  | 3rd Qtr     | 3rd Qtr | #         | %      | YTD              | YTD              | #           | %               |
|-----------------------------|-------------|---------|-----------|--------|------------------|------------------|-------------|-----------------|
| All HRP Zones               | 2016        | 2017    | Change    | Change | 2016             | 2017             | Change      | Change          |
| PERSONS                     |             |         |           |        |                  |                  |             |                 |
| Homicide                    | 1           | 3       | 2         | 200.00 | 7                | 6                | -1          | -14.29          |
|                             | 1           | 2       | 1         | 100.00 | 7                | 9                | 2           | -14.29<br>28.57 |
| Attempted Murder<br>Robbery | 53          | 45      | -8        | -15.09 | ,<br>110         | 9<br>117         | 7           | 6.36            |
| Assaults                    | 509         | 617     | -6<br>108 | 21.22  | 1368             | 1639             | 7<br>271    | 19.81           |
| All Others                  | 9           | 12      | 3         | 33.33  | 27               | 29               | 2           | 7.41            |
| TOTAL                       | 5 <b>73</b> | 679     | 106       | 18.50  | 1519             | 1800             | 281         | 18.50           |
| IOIAL                       | 010         | 010     | 100       | 10.00  | 1013             | 1000             | 201         | 10.00           |
| PROPERTY                    |             |         |           |        |                  |                  |             |                 |
| Break And Enter             | 190         | 214     | 24        | 12.63  | 487              | 541              | 54          | 11.09           |
| Theft Motor Vehicle         | 54          | 68      | 14        | 25.93  | 162              | 161              | -1          | -0.62           |
| Theft > 5000                | 15          | 39      | 24        | 160.00 | 61               | 84               | 23          | 37.70           |
| Theft < 5000                | 1344        | 1531    | 187       | 13.91  | 3709             | 3927             | 218         | 5.88            |
| Have Stolen Goods           | 120         | 81      | -39       | -32.50 | 459              | 256              | -203        | -44.23          |
| Frauds                      | 213         | 289     | 76        | 35.68  | 743              | 788              | 45          | 6.06            |
| TOTAL                       | 1936        | 2222    | 286       | 14.77  | 5621             | 5757             | 136         | 2.42            |
|                             |             |         |           |        |                  |                  |             |                 |
| CRIMINAL OTHER              |             |         |           |        |                  |                  |             |                 |
| Prostitution                | 5           | 4       | -1        | -20.00 | 41               | 11               | -30         | -73.17          |
| Offensive Weapons           | 68          | 39      | -29       | -42.65 | 152              | 133              | -19         | -12.50          |
| Other Criminal Code         | 1425        | 1472    | 47        | 3.30   | 3910             | 4277             | 367         | 9.39            |
| TOTAL                       | 1498        | 1515    | 17        | 1.13   | 4103             | 4421             | 318         | 7.75            |
| TOTAL CRIMINAL CODE         | 4007        | 4416    | 409       | 10.21  | 11243            | 11978            | 735         | 6.54            |
| FEDERAL                     |             |         |           |        |                  |                  |             |                 |
| General                     | 6           | 22      | 16        | 266.67 | 30               | 49               | 19          | 63.33           |
| Drugs                       | 182         | 172     | -10       | -5.49  | 547              | 560              | 13          | 2.38            |
| TOTAL                       | 188         | 194     | 6         | 3.19   | 577              | 609              | 32          | 5.55            |
|                             |             |         |           |        |                  |                  |             |                 |
| PROVINCIAL                  |             |         |           |        |                  |                  |             |                 |
| General                     | 1267        | 1168    | -99       | -7.81  | 3458             | 3247             | -211        | -6.10           |
| Liquor                      | 550         | 542     | -8        | -1.45  | 1345             | 1341             | -4          | -0.30           |
| Traffic                     | 6135        | 5935    | -200      | -3.26  | 19612            | 18765            | -847        | -4.32           |
| TOTAL                       | 7952        | 7645    | -307      | -3.86  | 24415            | 23353            | -1062       | -4.35           |
| TRAFFIC & COLLISION         |             |         |           |        |                  |                  |             |                 |
| Criminal Code               | 453         | 382     | -71       | -15.67 | 1399             | 1250             | -149        | -10.65          |
| Collisions                  | 1530        | 1639    | 109       | 7.12   | 4510             | 4991             | -149<br>481 | 10.65           |
| Comordia                    | 1000        | 1009    | 109       | 1.14   | <del>7</del> 510 | <del>1</del> 331 | 401         | 10.07           |
| PERSONS                     |             |         |           |        |                  |                  |             |                 |
| Fatalities                  | 1           | 1       | 0         | 0.00   | 2                | 2                | 0           | 0.00            |
| Injured                     | 150         | 200     | 50        | 33.33  | 355              | 452              | 97          | 27.32           |
| •                           |             |         |           |        |                  |                  |             |                 |