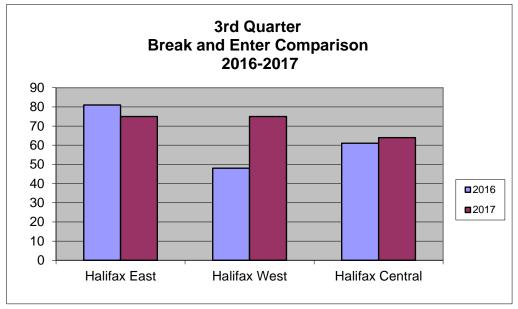

#### **Property Crimes**

Overall, Property Crime increase by +277 or +14.24%.

Stolen Motor Vehicles increased by +14 or +25.93%.

Break and Enters increased by +24 or +12.63%.

Frauds increased by +76 or +35.68%.

| East Division       | 3rd Qtr<br>2016 | 3rd Qtr<br>2017 | #<br>Change | %<br>Change | YTD<br>2016 | YTD<br>2017 | #<br>Change | %<br>Change |
|---------------------|-----------------|-----------------|-------------|-------------|-------------|-------------|-------------|-------------|
| PERSONS             |                 |                 |             |             |             |             |             |             |
| Homicide            | 1               | 1               | 0           | 0.00        | 2           | 4           | 2           | 100.00      |
| Attempted Murder    | 0               | 0               | 0           | 0.00        | 1           | 4           | 3           | 300.00      |
| Robbery             | 13              | 15              | 2           | 15.38       | 35          | 44          | 9           | 25.71       |
| Assaults            | 193             | 262             | 69          | 35.75       | 524         | 664         | 140         | 26.72       |
| All Others          | 4               | 8               | 4           | 50.00       | 10          | 14          | 4           | 40.00       |
| TOTAL               | 211             | 286             | 75          | 35.55       | 572         | 730         | 158         | 27.62       |
| PROPERTY            |                 |                 |             |             |             |             |             |             |
| Break And Enter     | 81              | 75              | -6          | -7.41       | 195         | 236         | 41          | 21.03       |
| Theft Motor Vehicle | 14              | 31              | 17          | 121.43      | 56          | 62          | 6           | 10.71       |
| Theft > 5000        | 4               | 11              | 7           | 175.00      | 15          | 31          | 16          | 106.67      |
| Theft < 5000        | 456             | 536             | 80          | 17.54       | 1256        | 1392        | 136         | 10.83       |
| Have Stolen Goods   | 47              | 47              | 0           | 0.00        | 185         | 114         | -71         | -38.38      |
| Frauds              | 72              | 87              | 15          | 20.83       | 254         | 220         | -34         | -13.39      |
| TOTAL               | 674             | 787             | 113         | 16.77       | 1961        | 2055        | 94          | 4.79        |
| CRIMINAL OTHER      |                 |                 |             |             |             |             |             |             |
| Prostitution        | 0               | 1               | 1           | 100.00      | 5           | 2           | -3          | -60.00      |
| Offensive Weapons   | 24              | 20              | -4          | -16.67      | 68          | 56          | -12         | -17.65      |
| Other Criminal Code | 590             | 549             | -41         | -6.95       | 1590        | 1629        | 39          | 2.45        |
| TOTAL               | 614             | 570             | -44         | -7.17       | 1663        | 1687        | 24          | 1.44        |
| TOTAL CRIMINAL CODE | 1499            | 1643            | 144         | 9.61        | 4196        | 4472        | 276         | 6.58        |
| FEDERAL             |                 |                 |             |             |             |             |             |             |
| General             | 3               | 10              | 7           | 233.33      | 11          | 22          | 11          | 100.00      |
| Drugs               | 47              | 68              | 21          | 44.68       | 167         | 204         | 37          | 22.16       |
| TOTAL               | 50              | 78              | 28          | 56.00       | 178         | 226         | 48          | 26.97       |

| PERSONS   Homicide 0 1 1 100.00 3 1 -2 -66.67   Attempted Murder 0 0 0 0.00 1 0 -1 -100.0   Robbery 16 4 -12 -75.00 28 17 -11 -39.29 | ge        |
|--------------------------------------------------------------------------------------------------------------------------------------|-----------|
| Homicide 0 1 1 100.00 3 1 -2 -66.67   Attempted Murder 0 0 0 0.00 1 0 -1 -100.0                                                      |           |
| Attempted Murder 0 0 0 0.00 1 0 -1 -100.0                                                                                            | 7         |
|                                                                                                                                      |           |
|                                                                                                                                      |           |
| Assaults 146 158 12 8.22 402 460 58 14.43                                                                                            |           |
| All Others 1 1 0 0.00 12 8 -4 -33.33                                                                                                 |           |
| TOTAL 163 164 1 0.61 446 486 40 8.97                                                                                                 |           |
| PROPERTY                                                                                                                             |           |
| Break And Enter 48 75 27 56.25 142 166 24 16.90                                                                                      | 0         |
| Theft Motor Vehicle 29 23 -6 -20.69 77 60 -17 -22.08                                                                                 | _         |
| Theft > 5000 7 14 7 100.00 25 34 9 36.00                                                                                             |           |
| Theft < 5000 406 441 35 8.62 1212 1193 -19 -1.57                                                                                     |           |
| Have Stolen Goods 44 18 -26 -59.09 137 70 -67 -48.9°                                                                                 |           |
| Frauds 80 89 9 11.25 246 280 34 13.82                                                                                                |           |
| TOTAL 614 660 46 7.49 1839 1803 -36 -1.96                                                                                            |           |
| CRIMINAL OTHER                                                                                                                       |           |
| Prostitution 1 3 2 200.00 5 6 1 20.00                                                                                                | 0         |
| Offensive Weapons 28 9 -19 -67.86 56 35 -21 -37.50                                                                                   |           |
| Other Criminal Code 343 353 10 2.92 1028 1096 68 6.61                                                                                | ĺ         |
| TOTAL 372 365 -7 -1.88 1089 1137 48 4.41                                                                                             | l         |
| TOTAL CRIMINAL CODE 1149 1189 40 3.48 3374 3426 52 1.54                                                                              | ı         |
| FEDERAL                                                                                                                              |           |
| General 2 5 3 150.00 3 8 5 166.6                                                                                                     | 37        |
| Drugs 60 40 -20 -33.33 158 118 -40 -25.32                                                                                            | 32        |
| TOTAL 62 45 -17 -27.42 161 126 -35 -21.74                                                                                            | <b>'4</b> |

| Central Division    | 3rd Qtr<br>2016 | 3rd Qtr<br>2017 | #<br>Change | %<br>Change | YTD<br>2016 | YTD<br>2017 | #<br>Change | %<br>Change   |
|---------------------|-----------------|-----------------|-------------|-------------|-------------|-------------|-------------|---------------|
| PERSONS             |                 |                 |             |             |             |             |             |               |
| Homicide            | 0               | 1               | 1           | 100.00      | 2           | 1           | -1          | -50.00        |
| Attempted Murder    | 1               | 2               | 1           | 100.00      | 5           | 5           | 0           | 0.00          |
| Robbery             | 24              | 26              | 2           | 8.33        | 47          | 56          | 9           | 19.15         |
| Assaults            | 170             | 197             | _<br>27     | 15.88       | 442         | 515         | 73          | 16.52         |
| All Others          | 4               | 3               | -1          | -25.00      | 5           | 7           | 2           | 40.00         |
| TOTAL               | 199             | 229             | 30          | 15.08       | 501         | 584         | 83          | 16.57         |
| PROPERTY            |                 |                 |             |             |             |             |             |               |
| Break And Enter     | 61              | 64              | 3           | 4.92        | 150         | 139         | -11         | -7.33         |
| Theft Motor Vehicle | 11              | 14              | 3           | 27.27       | 29          | 39          | 10          | 34.48         |
| Theft > 5000        | 4               | 14              | 10          | 250.00      | 21          | 19          | -2          | <b>-</b> 9.52 |
| Theft < 5000        | 482             | 554             | 72          | 14.94       | 1241        | 1342        | 101         | 8.14          |
| Have Stolen Goods   | 38              | 16              | -22         | -57.89      | 137         | 72          | -65         | -47.45        |
| Frauds              | 61              | 113             | 52          | 85.25       | 243         | 288         | 45          | 18.52         |
| TOTAL               | 657             | 775             | 118         | 17.96       | 1821        | 1899        | 78          | 4.28          |
| CRIMINAL OTHER      |                 |                 |             |             |             |             |             |               |
| Prostitution        | 4               | 0               | -4          | -100.00     | 31          | 3           | -28         | -90.32        |
| Offensive Weapons   | 16              | 10              | -6          | -37.50      | 28          | 42          | 14          | 50.00         |
| Other Criminal Code | 492             | 570             | 78          | 15.85       | 1292        | 1552        | 260         | 20.12         |
| TOTAL               | 512             | 580             | 68          | 13.28       | 1351        | 1597        | 246         | 18.21         |
| TOTAL CRIMINAL CODE | 1368            | 1584            | 216         | 15.79       | 3673        | 4080        | 407         | 11.08         |
| FEDERAL             |                 |                 |             |             |             |             |             |               |
| General             | 1               | 7               | 6           | 600.00      | 16          | 19          | 3           | 18.75         |
| Drugs               | 75              | 64              | -11         | -14.67      | 222         | 238         | 16          | 7.21          |
| TOTAL               | 76              | 71              | -5          | -6.58       | 238         | 257         | 19          | 7.98          |

### Break & Enter

Break & Enter (Residence) accounted for 54% of the total Break & Enters in the 3rd quarter of 2017 compared to 54% in 2016 and experienced a 13% increase in 2017 over the same period last year.

Break & Enter (Other) accounted for 19% of the total Break & Enters in the 3rd quarter of 2017 compared to 28% in 2016 and experienced a 38% increase in 2017 over the same period last year.

Break & Enter (Business) accounted for 24% of the total Break & Enters in the 3rd quarter of 2017 compared to 29% in 2016 and experienced a -5% decrease in 2017 over the same period last year.

| Crime Type | 2                             | 2016 | 2017 | %   |
|------------|-------------------------------|------|------|-----|
| 2120-10    | Break & Enter (Residence)     | 103  | 116  | 13  |
| 2120-20    | Break & Enter (Business)      | 55   | 52   | 5   |
| 2120-30    | Break & Enter – Home Invasion | 3    | 6    | 100 |
| 2120-40    | Break & Enter – Other         | 29   | 40   | 38  |
| 2121-00    | Break & Enter – Firearms      | 0    | 0    | 0   |