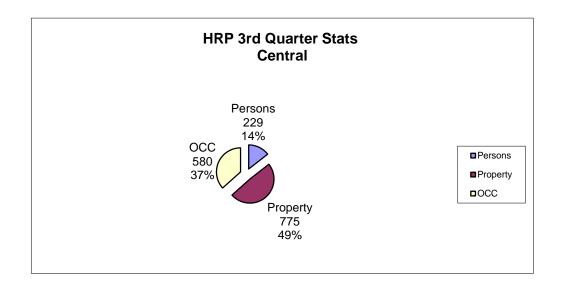

| Central Division    | 3rd Qtr<br>2016 | 3rd Qtr<br>2017 | #<br>Change | %<br>Change | YTD<br>2016 | YTD<br>2017 | #<br>Change | %<br>Change   |
|---------------------|-----------------|-----------------|-------------|-------------|-------------|-------------|-------------|---------------|
| PERSONS             |                 |                 |             |             |             |             |             |               |
| Homicide            | 0               | 1               | 1           | 100.00      | 2           | 1           | -1          | -50.00        |
| Attempted Murder    | 1               | 2               | 1           | 100.00      | 5           | 5           | 0           | 0.00          |
| Robbery             | 24              | 26              | 2           | 8.33        | 47          | 56          | 9           | 19.15         |
| Assaults            | 170             | 197             | _<br>27     | 15.88       | 442         | 515         | 73          | 16.52         |
| All Others          | 4               | 3               | -1          | -25.00      | 5           | 7           | 2           | 40.00         |
| TOTAL               | 199             | 229             | 30          | 15.08       | 501         | 584         | 83          | 16.57         |
| PROPERTY            |                 |                 |             |             |             |             |             |               |
| Break And Enter     | 61              | 64              | 3           | 4.92        | 150         | 139         | -11         | -7.33         |
| Theft Motor Vehicle | 11              | 14              | 3           | 27.27       | 29          | 39          | 10          | 34.48         |
| Theft > 5000        | 4               | 14              | 10          | 250.00      | 21          | 19          | -2          | <b>-</b> 9.52 |
| Theft < 5000        | 482             | 554             | 72          | 14.94       | 1241        | 1342        | 101         | 8.14          |
| Have Stolen Goods   | 38              | 16              | -22         | -57.89      | 137         | 72          | -65         | -47.45        |
| Frauds              | 61              | 113             | 52          | 85.25       | 243         | 288         | 45          | 18.52         |
| TOTAL               | 657             | 775             | 118         | 17.96       | 1821        | 1899        | 78          | 4.28          |
| CRIMINAL OTHER      |                 |                 |             |             |             |             |             |               |
| Prostitution        | 4               | 0               | -4          | -100.00     | 31          | 3           | -28         | -90.32        |
| Offensive Weapons   | 16              | 10              | -6          | -37.50      | 28          | 42          | 14          | 50.00         |
| Other Criminal Code | 492             | 570             | 78          | 15.85       | 1292        | 1552        | 260         | 20.12         |
| TOTAL               | 512             | 580             | 68          | 13.28       | 1351        | 1597        | 246         | 18.21         |
| TOTAL CRIMINAL CODE | 1368            | 1584            | 216         | 15.79       | 3673        | 4080        | 407         | 11.08         |
| FEDERAL             |                 |                 |             |             |             |             |             |               |
| General             | 1               | 7               | 6           | 600.00      | 16          | 19          | 3           | 18.75         |
| Drugs               | 75              | 64              | -11         | -14.67      | 222         | 238         | 16          | 7.21          |
| TOTAL               | 76              | 71              | -5          | -6.58       | 238         | 257         | 19          | 7.98          |