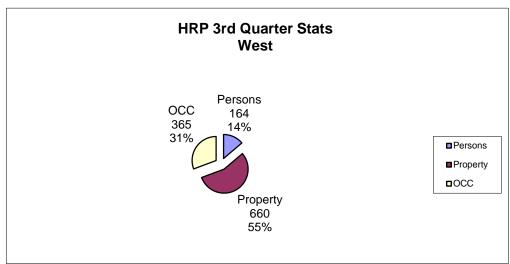

| PERSONS   Homicide 0 1 1 100.00 3 1 -2 -66.67   Attempted Murder 0 0 0 0.00 1 0 -1 -100.0   Robbery 16 4 -12 -75.00 28 17 -11 -39.29 | ge        |
|--------------------------------------------------------------------------------------------------------------------------------------|-----------|
| Homicide 0 1 1 100.00 3 1 -2 -66.67   Attempted Murder 0 0 0 0.00 1 0 -1 -100.0                                                      |           |
| Attempted Murder 0 0 0 0.00 1 0 -1 -100.0                                                                                            | 7         |
|                                                                                                                                      |           |
|                                                                                                                                      |           |
| Assaults 146 158 12 8.22 402 460 58 14.43                                                                                            |           |
| All Others 1 1 0 0.00 12 8 -4 -33.33                                                                                                 |           |
| TOTAL 163 164 1 0.61 446 486 40 8.97                                                                                                 |           |
| PROPERTY                                                                                                                             |           |
| Break And Enter 48 75 27 56.25 142 166 24 16.90                                                                                      | 0         |
| Theft Motor Vehicle 29 23 -6 -20.69 77 60 -17 -22.08                                                                                 | _         |
| Theft > 5000 7 14 7 100.00 25 34 9 36.00                                                                                             |           |
| Theft < 5000 406 441 35 8.62 1212 1193 -19 -1.57                                                                                     |           |
| Have Stolen Goods 44 18 -26 -59.09 137 70 -67 -48.9°                                                                                 |           |
| Frauds 80 89 9 11.25 246 280 34 13.82                                                                                                |           |
| TOTAL 614 660 46 7.49 1839 1803 -36 -1.96                                                                                            |           |
| CRIMINAL OTHER                                                                                                                       |           |
| Prostitution 1 3 2 200.00 5 6 1 20.00                                                                                                | 0         |
| Offensive Weapons 28 9 -19 -67.86 56 35 -21 -37.50                                                                                   |           |
| Other Criminal Code 343 353 10 2.92 1028 1096 68 6.61                                                                                | ĺ         |
| TOTAL 372 365 -7 -1.88 1089 1137 48 4.41                                                                                             | l         |
| TOTAL CRIMINAL CODE 1149 1189 40 3.48 3374 3426 52 1.54                                                                              | ı         |
| FEDERAL                                                                                                                              |           |
| General 2 5 3 150.00 3 8 5 166.6                                                                                                     | 37        |
| Drugs 60 40 -20 -33.33 158 118 -40 -25.32                                                                                            | 32        |
| TOTAL 62 45 -17 -27.42 161 126 -35 -21.74                                                                                            | <b>'4</b> |