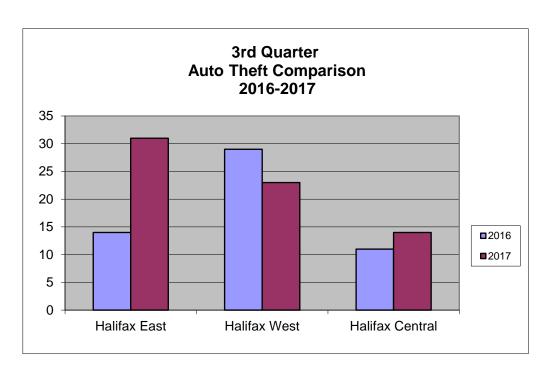

#### **Property Crimes**

Overall, Property Crime increase by +277 or +14.24%.

Stolen Motor Vehicles increased by +14 or +25.93%.

Break and Enters increased by +24 or +12.63%.

Frauds increased by +76 or +35.68%.

| East Division       | 3rd Qtr<br>2016 | 3rd Qtr<br>2017 | #<br>Change | %<br>Change | YTD<br>2016 | YTD<br>2017 | #<br>Change | %<br>Change |
|---------------------|-----------------|-----------------|-------------|-------------|-------------|-------------|-------------|-------------|
| PERSONS             |                 |                 |             |             |             |             |             |             |
| Homicide            | 1               | 1               | 0           | 0.00        | 2           | 4           | 2           | 100.00      |
| Attempted Murder    | 0               | 0               | 0           | 0.00        | 1           | 4           | 3           | 300.00      |
| Robbery             | 13              | 15              | 2           | 15.38       | 35          | 44          | 9           | 25.71       |
| Assaults            | 193             | 262             | 69          | 35.75       | 524         | 664         | 140         | 26.72       |
| All Others          | 4               | 8               | 4           | 50.00       | 10          | 14          | 4           | 40.00       |
| TOTAL               | 211             | 286             | 75          | 35.55       | 572         | 730         | 158         | 27.62       |
| PROPERTY            |                 |                 |             |             |             |             |             |             |
| Break And Enter     | 81              | 75              | -6          | -7.41       | 195         | 236         | 41          | 21.03       |
| Theft Motor Vehicle | 14              | 31              | 17          | 121.43      | 56          | 62          | 6           | 10.71       |
| Theft > 5000        | 4               | 11              | 7           | 175.00      | 15          | 31          | 16          | 106.67      |
| Theft < 5000        | 456             | 536             | 80          | 17.54       | 1256        | 1392        | 136         | 10.83       |
| Have Stolen Goods   | 47              | 47              | 0           | 0.00        | 185         | 114         | -71         | -38.38      |
| Frauds              | 72              | 87              | 15          | 20.83       | 254         | 220         | -34         | -13.39      |
| TOTAL               | 674             | 787             | 113         | 16.77       | 1961        | 2055        | 94          | 4.79        |
| CRIMINAL OTHER      |                 |                 |             |             |             |             |             |             |
| Prostitution        | 0               | 1               | 1           | 100.00      | 5           | 2           | -3          | -60.00      |
| Offensive Weapons   | 24              | 20              | -4          | -16.67      | 68          | 56          | -12         | -17.65      |
| Other Criminal Code | 590             | 549             | -41         | -6.95       | 1590        | 1629        | 39          | 2.45        |
| TOTAL               | 614             | 570             | -44         | -7.17       | 1663        | 1687        | 24          | 1.44        |
| TOTAL CRIMINAL CODE | 1499            | 1643            | 144         | 9.61        | 4196        | 4472        | 276         | 6.58        |
| FEDERAL             |                 |                 |             |             |             |             |             |             |
| General             | 3               | 10              | 7           | 233.33      | 11          | 22          | 11          | 100.00      |
| Drugs               | 47              | 68              | 21          | 44.68       | 167         | 204         | 37          | 22.16       |
| TOTAL               | 50              | 78              | 28          | 56.00       | 178         | 226         | 48          | 26.97       |

| PERSONS   Homicide 0 1 1 100.00 3 1 -2 -66.67   Attempted Murder 0 0 0 0.00 1 0 -1 -100.0   Robbery 16 4 -12 -75.00 28 17 -11 -39.29 | ge        |
|--------------------------------------------------------------------------------------------------------------------------------------|-----------|
| Homicide 0 1 1 100.00 3 1 -2 -66.67   Attempted Murder 0 0 0 0.00 1 0 -1 -100.0                                                      |           |
| Attempted Murder 0 0 0 0.00 1 0 -1 -100.0                                                                                            | 7         |
|                                                                                                                                      |           |
|                                                                                                                                      |           |
| Assaults 146 158 12 8.22 402 460 58 14.43                                                                                            |           |
| All Others 1 1 0 0.00 12 8 -4 -33.33                                                                                                 |           |
| TOTAL 163 164 1 0.61 446 486 40 8.97                                                                                                 |           |
| PROPERTY                                                                                                                             |           |
| Break And Enter 48 75 27 56.25 142 166 24 16.90                                                                                      | 0         |
| Theft Motor Vehicle 29 23 -6 -20.69 77 60 -17 -22.08                                                                                 | _         |
| Theft > 5000 7 14 7 100.00 25 34 9 36.00                                                                                             |           |
| Theft < 5000 406 441 35 8.62 1212 1193 -19 -1.57                                                                                     |           |
| Have Stolen Goods 44 18 -26 -59.09 137 70 -67 -48.9°                                                                                 |           |
| Frauds 80 89 9 11.25 246 280 34 13.82                                                                                                |           |
| TOTAL 614 660 46 7.49 1839 1803 -36 -1.96                                                                                            |           |
| CRIMINAL OTHER                                                                                                                       |           |
| Prostitution 1 3 2 200.00 5 6 1 20.00                                                                                                | 0         |
| Offensive Weapons 28 9 -19 -67.86 56 35 -21 -37.50                                                                                   |           |
| Other Criminal Code 343 353 10 2.92 1028 1096 68 6.61                                                                                | ĺ         |
| TOTAL 372 365 -7 -1.88 1089 1137 48 4.41                                                                                             | l         |
| TOTAL CRIMINAL CODE 1149 1189 40 3.48 3374 3426 52 1.54                                                                              | ı         |
| FEDERAL                                                                                                                              |           |
| General 2 5 3 150.00 3 8 5 166.6                                                                                                     | 37        |
| Drugs 60 40 -20 -33.33 158 118 -40 -25.32                                                                                            | 32        |
| TOTAL 62 45 -17 -27.42 161 126 -35 -21.74                                                                                            | <b>'4</b> |

| Central Division    | 3rd Qtr<br>2016 | 3rd Qtr<br>2017 | #<br>Change | %<br>Change | YTD<br>2016 | YTD<br>2017 | #<br>Change | %<br>Change   |
|---------------------|-----------------|-----------------|-------------|-------------|-------------|-------------|-------------|---------------|
| PERSONS             |                 |                 |             |             |             |             |             |               |
| Homicide            | 0               | 1               | 1           | 100.00      | 2           | 1           | -1          | -50.00        |
| Attempted Murder    | 1               | 2               | 1           | 100.00      | 5           | 5           | 0           | 0.00          |
| Robbery             | 24              | 26              | 2           | 8.33        | 47          | 56          | 9           | 19.15         |
| Assaults            | 170             | 197             | _<br>27     | 15.88       | 442         | 515         | 73          | 16.52         |
| All Others          | 4               | 3               | -1          | -25.00      | 5           | 7           | 2           | 40.00         |
| TOTAL               | 199             | 229             | 30          | 15.08       | 501         | 584         | 83          | 16.57         |
| PROPERTY            |                 |                 |             |             |             |             |             |               |
| Break And Enter     | 61              | 64              | 3           | 4.92        | 150         | 139         | -11         | -7.33         |
| Theft Motor Vehicle | 11              | 14              | 3           | 27.27       | 29          | 39          | 10          | 34.48         |
| Theft > 5000        | 4               | 14              | 10          | 250.00      | 21          | 19          | -2          | <b>-</b> 9.52 |
| Theft < 5000        | 482             | 554             | 72          | 14.94       | 1241        | 1342        | 101         | 8.14          |
| Have Stolen Goods   | 38              | 16              | -22         | -57.89      | 137         | 72          | -65         | -47.45        |
| Frauds              | 61              | 113             | 52          | 85.25       | 243         | 288         | 45          | 18.52         |
| TOTAL               | 657             | 775             | 118         | 17.96       | 1821        | 1899        | 78          | 4.28          |
| CRIMINAL OTHER      |                 |                 |             |             |             |             |             |               |
| Prostitution        | 4               | 0               | -4          | -100.00     | 31          | 3           | -28         | -90.32        |
| Offensive Weapons   | 16              | 10              | -6          | -37.50      | 28          | 42          | 14          | 50.00         |
| Other Criminal Code | 492             | 570             | 78          | 15.85       | 1292        | 1552        | 260         | 20.12         |
| TOTAL               | 512             | 580             | 68          | 13.28       | 1351        | 1597        | 246         | 18.21         |
| TOTAL CRIMINAL CODE | 1368            | 1584            | 216         | 15.79       | 3673        | 4080        | 407         | 11.08         |
| FEDERAL             |                 |                 |             |             |             |             |             |               |
| General             | 1               | 7               | 6           | 600.00      | 16          | 19          | 3           | 18.75         |
| Drugs               | 75              | 64              | -11         | -14.67      | 222         | 238         | 16          | 7.21          |
| TOTAL               | 76              | 71              | -5          | -6.58       | 238         | 257         | 19          | 7.98          |