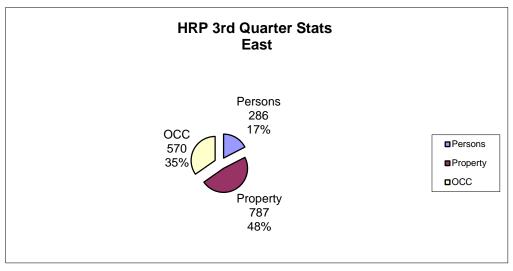

| East Division       | 3rd Qtr<br>2016 | 3rd Qtr<br>2017 | #<br>Change | %<br>Change | YTD<br>2016 | YTD<br>2017 | #<br>Change | %<br>Change |
|---------------------|-----------------|-----------------|-------------|-------------|-------------|-------------|-------------|-------------|
| PERSONS             |                 |                 |             |             |             |             |             |             |
| Homicide            | 1               | 1               | 0           | 0.00        | 2           | 4           | 2           | 100.00      |
| Attempted Murder    | 0               | 0               | 0           | 0.00        | 1           | 4           | 3           | 300.00      |
| Robbery             | 13              | 15              | 2           | 15.38       | 35          | 44          | 9           | 25.71       |
| Assaults            | 193             | 262             | 69          | 35.75       | 524         | 664         | 140         | 26.72       |
| All Others          | 4               | 8               | 4           | 50.00       | 10          | 14          | 4           | 40.00       |
| TOTAL               | 211             | 286             | 75          | 35.55       | 572         | 730         | 158         | 27.62       |
| PROPERTY            |                 |                 |             |             |             |             |             |             |
| Break And Enter     | 81              | 75              | -6          | -7.41       | 195         | 236         | 41          | 21.03       |
| Theft Motor Vehicle | 14              | 31              | 17          | 121.43      | 56          | 62          | 6           | 10.71       |
| Theft > 5000        | 4               | 11              | 7           | 175.00      | 15          | 31          | 16          | 106.67      |
| Theft < 5000        | 456             | 536             | 80          | 17.54       | 1256        | 1392        | 136         | 10.83       |
| Have Stolen Goods   | 47              | 47              | 0           | 0.00        | 185         | 114         | -71         | -38.38      |
| Frauds              | 72              | 87              | 15          | 20.83       | 254         | 220         | -34         | -13.39      |
| TOTAL               | 674             | 787             | 113         | 16.77       | 1961        | 2055        | 94          | 4.79        |
| CRIMINAL OTHER      |                 |                 |             |             |             |             |             |             |
| Prostitution        | 0               | 1               | 1           | 100.00      | 5           | 2           | -3          | -60.00      |
| Offensive Weapons   | 24              | 20              | -4          | -16.67      | 68          | 56          | -12         | -17.65      |
| Other Criminal Code | 590             | 549             | -41         | -6.95       | 1590        | 1629        | 39          | 2.45        |
| TOTAL               | 614             | 570             | -44         | -7.17       | 1663        | 1687        | 24          | 1.44        |
| TOTAL CRIMINAL CODE | 1499            | 1643            | 144         | 9.61        | 4196        | 4472        | 276         | 6.58        |
| FEDERAL             |                 |                 |             |             |             |             |             |             |
| General             | 3               | 10              | 7           | 233.33      | 11          | 22          | 11          | 100.00      |
| Drugs               | 47              | 68              | 21          | 44.68       | 167         | 204         | 37          | 22.16       |
| TOTAL               | 50              | 78              | 28          | 56.00       | 178         | 226         | 48          | 26.97       |