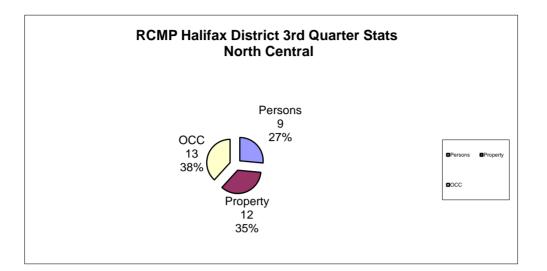

| North Central                  | 3rd Qtr<br>2016 | 3rd Qtr<br>2017 | #<br>Change | %<br>Change  | YTD<br>2016     | YTD<br>2017   | #<br>Change | %<br>Change |
|--------------------------------|-----------------|-----------------|-------------|--------------|-----------------|---------------|-------------|-------------|
| PERSONS                        |                 |                 |             |              |                 |               |             |             |
| Homicide                       | 0               | 0               | 0           | 0.00         | 0               | 0             | 0           | 0.00        |
| Attempted Murder               | 0               | 0               | 0           | 0.00         | 0               | 0             | 0           | 0.00        |
| Robbery                        | 0               | 0               | 0           | 0.00         | 0               | 0             | 0           | 0.00        |
| Assaults                       | 2               | 9               | 7           | 350.00       | 7               | 18            | 11          | 157.14      |
| All Others                     | 0               | 0               | 0           | 0.00         | 0               | 0             | 0           | 0.00        |
| TOTAL                          | 2               | 9               | 7           | 350.00       | 7               | 18            | 11          | 157.14      |
| PROPERTY                       |                 |                 |             |              |                 |               |             |             |
| Break And Enter                | 4               | 4               | 0           | 0.00         | 7               | 15            | 8           | 114.29      |
| Theft Motor Vehicle            | 4<br>0          | 4               | 2           | 100.00       | 2               | 4             | 2           | 100.00      |
| Theft > 5000                   | 0               | 0               | 0           | 0.00         | 3               | 4             | -3          | -100.00     |
| Theft < 5000                   | 7               | 4               | -3          | -42.86       | 14              | 10            | -4          | -28.57      |
| Have Stolen Goods              | 0               | 0               | 0           | 0.00         | 0               | 0             | 0           | 0.00        |
| Frauds                         | 0               | 2               | 2           | 100.00       | 3               | 10            | 7           | 233.33      |
| TOTAL                          | 11              | 12              | 1           | 9.09         | 29              | 39            | 10          | 34.48       |
| CRIMINAL OTHER                 |                 |                 |             |              |                 |               |             |             |
| Morals                         | 0               | 0               | 0           | 0.00         | 0               | 0             | 0           | 0.00        |
| Offensive Weapons              | 0               | 0               | 0           | 0.00         | 1               | 1             | 0           | 0.00        |
| Other Criminal Code            | 0<br>7          | 13              | 6           | 85.71        | 24              | 24            | 0           | 0.00        |
|                                | 7               | 13              | 6           | <b>85.71</b> | <u>24</u><br>25 | <u></u><br>25 | 0           | 0.00        |
| IUIAL                          | 1               | 15              | U           | 05.71        | 23              | 25            | U           | 0.00        |
| TOTAL CRIMINAL CODE            | 20              | 34              | 14          | 70.00        | 61              | 82            | 21          | 34.43       |
| FEDERAL                        |                 |                 |             |              |                 |               |             |             |
| General                        | 0               | 0               | 0           | 0.00         | 0               | 0             | 0           | 0.00        |
| Drugs                          | 8               | 2               | -6          | -75.00       | 14              | 5             | -9          | -64.29      |
| TOTAL                          | 8               | 2               | -6          | -75.00       | 14              | 5             | -9          | -64.29      |
| PROVINCIAL                     |                 |                 |             |              |                 |               |             |             |
| General                        | 12              | 7               | -5          | -41.67       | 23              | 33            | 10          | 43.48       |
| Liquor                         | 0               | 0               | 0           | 0.00         | 0               | 0             | 0           | 0.00        |
| Traffic                        | 36              | 19              | -17         | -47.22       | 94              | 44            | -50         | -53.19      |
| TOTAL                          | 48              | 26              | -22         | -45.83       | 117             | 77            | -40         | -34.19      |
| <b>TRAFFIC &amp; COLLISION</b> |                 |                 |             |              |                 |               |             |             |
| Criminal Code                  | 6               | 12              | 6           | 100.00       | 11              | 16            | 5           | 45.45       |
| Collisions                     | 18              | 20              | 2           | 11.11        | 45              | 43            | -2          | -4.44       |
| PERSONS                        |                 |                 |             |              |                 |               |             |             |
| Fatalities                     | 0               | 0               | 0           | 0.00         | 0               | 0             | 0           | 0.00        |
| Injured                        | 0<br>5          | 7               | 2           | 40.00        | 14              | 12            | -2          | -14.29      |
| injuluu                        | 5               | ı               | 2           | -0.00        | 17              | 12            | -2          | 17.23       |
| Calls Concluded "K"            | 272             | 287             | 15          | 5.51         | 765             | 667           | -98         | -12.81      |

### 3rd Quarter 2017 Reported Crime Distribution by District

| District             | Violent | Property | occ | Total | % of Total |
|----------------------|---------|----------|-----|-------|------------|
| Cole Harbour         | 63      | 172      | 147 | 382   | 29.09%     |
| Lower Sackville      | 71      | 239      | 209 | 519   | 39.53%     |
| Musquodoboit Harbour | 14      | 37       | 25  | 76    | 5.79%      |
| North Central        | 9       | 12       | 13  | 34    | 2.59%      |
| Sheet Harbour        | 9       | 13       | 32  | 54    | 4.11%      |
| Tantallon            | 26      | 116      | 106 | 248   | 18.89%     |
|                      | 192     | 589      | 532 | 1313  | 100%       |