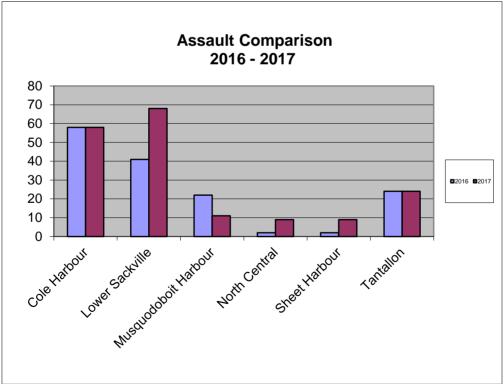

Assaults **increased** by +30 or +20.13%.

Assaults accounted for 93% of reported violent crimes in the third quarter of 2016.

Other Criminal Code

Includes prostitution, gaming/betting, offensive weapons, and other criminal code offences (i.e. arson, property damage, indecent acts, counterfeiting currency etc.)

Homicides increased by +3 incidents in 2017 compared to the third quarter of 2016 or +150%.

Attempted murders increased by +1 incident reporting 3 in the third quarter of 2017 and 2 in 2016.

Assaults **increased** by **+138** offences or a change of **+20.97%**. Assaults accounted for **91%** of violent crimes in the third quarter of 2017.