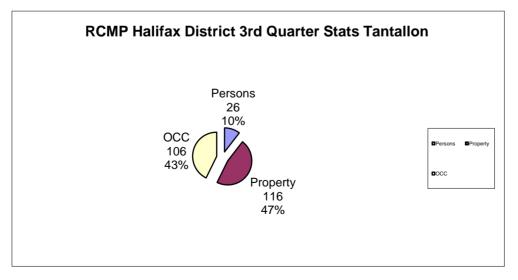

| Tantallon           | 3rd Qtr<br>2016 | 3rd Qtr<br>2017 | #<br>Change | %<br>Change | YTD<br>2016 | YTD<br>2017 | #<br>Change | %<br>Change |
|---------------------|-----------------|-----------------|-------------|-------------|-------------|-------------|-------------|-------------|
| PERSONS             |                 |                 |             |             |             |             |             |             |
| Homicide            | 0               | 0               | 0           | 0.00        | 0           | 0           | 0           | 0.00        |
| Attempted Murder    | 0               | 0               | 0           | 0.00        | 0           | 0           | 0           | 0.00        |
| Robbery             | 0               | 2               | 2           | 100.00      | 1           | 3           | 2           | 200.00      |
| Assaults            | 24              | 24              | 0           | 0.00        | 62          | 81          | 2<br>19     | 30.65       |
| All Others          | 1               | 0               | -1          | -100.00     | 1           | 1           | 0           | 0.00        |
| TOTAL               | 25              | 26              | -<br>1      | <b>4.00</b> | 64          | 85          | 21          | 32.81       |
| 101/12              | 20              | 20              | •           | 1100        | •           | 00          |             | 02101       |
| PROPERTY            |                 |                 |             |             |             |             |             |             |
| Break And Enter     | 17              | 17              | 0           | 0.00        | 60          | 50          | -10         | -16.67      |
| Theft Motor Vehicle | 13              | 1               | -12         | -92.31      | 41          | 16          | -25         | -60.98      |
| Theft > 5000        | 1               | 3               | 2           | 200.00      | 2           | 5           | 3           | 150.00      |
| Theft < 5000        | 92              | 77              | -15         | -16.30      | 213         | 139         | -74         | -34.74      |
| Have Stolen Goods   | 3               | 2               | -1          | -33.33      | 11          | 4           | -7          | -63.64      |
| Frauds              | 12              | 16              | 4           | 33.33       | 52          | 55          | 3           | 5.77        |
| TOTAL               | 138             | 116             | -22         | -15.94      | 379         | 269         | -110        | -29.02      |
|                     |                 |                 |             |             |             |             |             |             |
| CRIMINAL OTHER      | -               |                 | -           |             | -           | -           | -           |             |
| Morals              | 0               | 0               | 0           | 0.00        | 0           | 0           | 0           | 0.00        |
| Offensive Weapons   | 1               | 2               | 1           | 100.00      | 7           | 10          | 3           | 42.86       |
| Other Criminal Code | 86              | 104             | 18          | 20.93       | 236         | 277         | 41          | 17.37       |
| TOTAL               | 87              | 106             | 19          | 21.84       | 243         | 287         | 44          | 18.11       |
| TOTAL CRIMINAL CODE | 250             | 248             | -2          | -0.80       | 686         | 641         | -45         | -6.56       |
| FEDERAL             |                 |                 |             |             |             |             |             |             |
| General             | 2               | 5               | 3           | 150.00      | 6           | 12          | 6           | 100.00      |
| Drugs               | 12              | 16              | 4           | 33.33       | 41          | 57          | 16          | 39.02       |
| TOTAL               | 14              | 21              | 7           | 50.00       | 47          | 69          | 22          | 46.81       |
|                     |                 |                 |             |             |             |             |             |             |
| PROVINCIAL          |                 |                 |             |             |             |             |             |             |
| General             | 86              | 68              | -18         | -20.93      | 232         | 199         | -33         | -14.22      |
| Liquor              | 0               | 1               | 1           | 100.00      | 0           | 3           | 3           | 100.00      |
| Traffic             | 732             | 450             | -282        | -38.52      | 1720        | 1585        | -135        | -7.85       |
| TOTAL               | 818             | 519             | -299        | -36.55      | 1952        | 1787        | -165        | -8.45       |
|                     |                 |                 |             |             |             |             |             |             |
| TRAFFIC & COLLISION | 44              | 05              | 40          | 00.00       | 405         | 00          | 47          | 40.40       |
| Criminal Code       | 41              | 25              | -16         | -39.02      | 105         | 88          | -17         | -16.19      |
| Collisions          | 106             | 106             | 0           | 0.00        | 320         | 319         | -1          | -0.31       |
| PERSONS             |                 |                 |             |             |             |             |             |             |
| Fatalities          | 0               | 0               | 0           | 0.00        | 0           | 4           | 4           | 100.00      |
| Injured             | 20              | 17              | -3          | -15.00      | 46          | 43          | -3          | -6.52       |
| njulou              | 20              | 17              | 0           | 10.00       | 70          | 40          | -0          | 0.02        |
| Calls Concluded "K" | 2103            | 1452            | -651        | -30.96      | 5433        | 4442        | -991        | -18.24      |

### 3rd Quarter 2017 Reported Crime Distribution by District

| District             | Violent | Property | occ | Total | % of Total |
|----------------------|---------|----------|-----|-------|------------|
| Cole Harbour         | 63      | 172      | 147 | 382   | 29.09%     |
| Lower Sackville      | 71      | 239      | 209 | 519   | 39.53%     |
| Musquodoboit Harbour | 14      | 37       | 25  | 76    | 5.79%      |
| North Central        | 9       | 12       | 13  | 34    | 2.59%      |
| Sheet Harbour        | 9       | 13       | 32  | 54    | 4.11%      |
| Tantallon            | 26      | 116      | 106 | 248   | 18.89%     |
|                      | 192     | 589      | 532 | 1313  | 100%       |