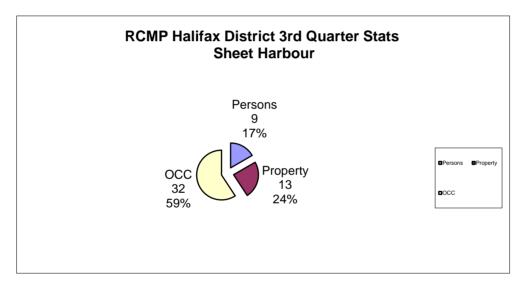

| Sheet Harbour       | 3rd Qtr<br>2016 | 3rd Qtr<br>2017 | #<br>Change | %<br>Change       | YTD<br>2016 | YTD<br>2017    | #<br>Change    | %<br>Change       |
|---------------------|-----------------|-----------------|-------------|-------------------|-------------|----------------|----------------|-------------------|
| DEDOONO             |                 |                 |             |                   |             |                |                |                   |
| PERSONS             | 0               | 0               | 0           | 0.00              | 0           | 0              | 0              | 0.00              |
| Homicide            | 0               | 0               | 0           | 0.00              | 0           | 0              | 0              | 0.00              |
| Attempted Murder    | 0               | 0               | 0           | 0.00              | 0           | 0              | 0              | 0.00              |
| Robbery<br>Assaults | 1<br>2          | 0<br>9          | -1<br>7     | -100.00<br>350.00 | 1<br>7      | 0<br>21        | -1<br>14       | -100.00<br>200.00 |
| All Others          | 2               | 9<br>0          |             | 0.00              |             |                |                | 200.00            |
| TOTAL               | 3               | <u> </u>        | 0<br>6      | 200.00            | 0<br>8      | 1<br><b>22</b> | 1<br><b>14</b> | 175.00            |
| IOTAL               | 5               | 5               | 0           | 200.00            | U           | LL             | .4             | 175.00            |
| PROPERTY            |                 |                 |             |                   |             |                |                |                   |
| Break And Enter     | 3               | 4               | 1           | 33.33             | 8           | 14             | 6              | 75.00             |
| Theft Motor Vehicle | 2               | 2               | 0           | 0.00              | 3           | 3              | 0              | 0.00              |
| Theft > 5000        | 0               | 1               | 1           | 100.00            | 1           | 3              | 2              | 200.00            |
| Theft < 5000        | 7               | 6               | -1          | -14.29            | 16          | 21             | 5              | 31.25             |
| Have Stolen Goods   | 0               | 0               | 0           | 0.00              | 0           | 1              | 1              | 100.00            |
| Frauds              | 3               | 0               | -3          | -100.00           | 4           | 3              | -1             | -25.00            |
| TOTAL               | 15              | 13              | -2          | -13.33            | 32          | 45             | 13             | 40.63             |
| CRIMINAL OTHER      |                 |                 |             |                   |             |                |                |                   |
| Morals              | 0               | 0               | 0           | 0.00              | 0           | 0              | 0              | 0.00              |
| Offensive Weapons   | 0               | 2               | 2           | 100.00            | 0           | 2              | 2              | 100.00            |
| Other Criminal Code | 12              | 30              | 18          | 150.00            | 33          | 68             | 35             | 106.06            |
| TOTAL               | 12              | 32              | 20          | 166.67            | 33          | 70             | 37             | 112.12            |
| TOTAL CRIMINAL CODE | 30              | 54              | 24          | 80.00             | 73          | 137            | 64             | 87.67             |
| FEDERAL             |                 |                 |             |                   |             |                |                |                   |
| General             | 0               | 0               | 0           | 0.00              | 0           | 1              | 1              | 100.00            |
| Drugs               | 2               | 3               | 1           | 50.00             | 5           | 8              | 3              | 60.00             |
| TOTAL               | 2               | 3               | 1           | 50.00             | 5           | 9              | 4              | 80.00             |
| PROVINCIAL          |                 |                 |             |                   |             |                |                |                   |
| General             | 11              | 18              | 7           | 63.64             | 32          | 35             | 3              | 9.38              |
| Liquor              | 1               | 0               | -1          | -100.00           | 1           | 1              | 0              | 0.00              |
| Traffic             | 37              | 16              | -21         | -56.76            | 87          | 44             | -43            | -49.43            |
| TOTAL               | 49              | 34              | -15         | -30.61            | 120         | 80             | -40            | -33.33            |
|                     |                 |                 |             |                   |             |                |                |                   |
| TRAFFIC & COLLISION | 0               | 4               | 0           | 00.00             | 47          | -              | 40             | 70 50             |
| Criminal Code       | 9               | 1               | -8          | -88.89            | 17          | 5              | -12            | -70.59            |
| Collisions          | 13              | 10              | -3          | -23.08            | 38          | 31             | -7             | -18.42            |
| PERSONS             |                 |                 |             |                   |             |                |                |                   |
| Fatalities          | 0               | 0               | 0           | 0.00              | 1           | 0              | -1             | -100.00           |
| Injured             | 1               | 3               | 2           | 200.00            | 4           | 5              | 1              | 25.00             |
| Calls Concluded "K" | 378             | 271             | -107        | -28.31            | 951         | 802            | -149           | -15.67            |

### 3rd Quarter 2017 Reported Crime Distribution by District

| District             | Violent | Property | occ | Total | % of Total |
|----------------------|---------|----------|-----|-------|------------|
| Cole Harbour         | 63      | 172      | 147 | 382   | 29.09%     |
| Lower Sackville      | 71      | 239      | 209 | 519   | 39.53%     |
| Musquodoboit Harbour | 14      | 37       | 25  | 76    | 5.79%      |
| North Central        | 9       | 12       | 13  | 34    | 2.59%      |
| Sheet Harbour        | 9       | 13       | 32  | 54    | 4.11%      |
| Tantallon            | 26      | 116      | 106 | 248   | 18.89%     |
|                      | 192     | 589      | 532 | 1313  | 100%       |