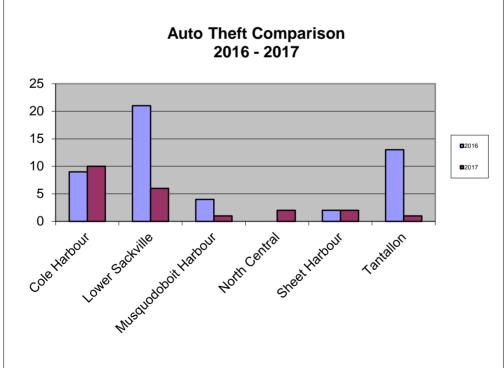

## Third Quarter comparison between 2016 and 2017:

Property Crimes

Overall Property Crime decreased by -31 or -5%.

Stolen Motor Vehicles decreased by -27 or -55.10%.

Break and Enters **increased** by +3 or +3.70%.

#### **Property Crimes**

Property crime shows an increase of +255 reported offences or +9.98%.

Stolen motor vehicles decreased by -13 offences or -12.62%.

Break and Enters increased by +27 offences or +9.96%.