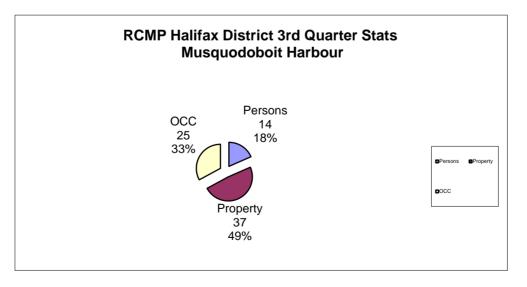

| Musquodoboit Harbour           | 3rd Qtr<br>2016   | 3rd Qtr<br>2017  | #<br>Change       | %<br>Change      | YTD<br>2016       | YTD<br>2017       | #<br>Change         | %<br>Change              |
|--------------------------------|-------------------|------------------|-------------------|------------------|-------------------|-------------------|---------------------|--------------------------|
| DEDGONG                        |                   |                  |                   |                  |                   |                   |                     |                          |
| PERSONS<br>Homicide            | 0                 | 1                | 1                 | 100.00           | 0                 | 1                 | 1                   | 100.00                   |
| Attempted Murder               | 0                 | 1                | 1                 | 100.00           | 0                 | 1<br>1            | 1                   | 100.00                   |
| Robbery                        | 0                 | 0                | 0                 | 0.00             | 1                 | 0                 | -1                  | -100.00                  |
| Assaults                       | 22                | 11               | -11               | -50.00           | 45                | 33                | -12                 | -26.67                   |
| All Others                     | 0                 | 1                | 1                 | 100.00           | 0                 | 1                 | 1                   | 100.00                   |
| TOTAL                          | 22                | 14               | -8                | -36.36           | 46                | 36                | -10                 | -21.74                   |
|                                |                   |                  |                   |                  |                   |                   |                     |                          |
| PROPERTY                       |                   |                  |                   |                  |                   |                   |                     |                          |
| Break And Enter                | 9                 | 7                | -2                | -22.22           | 29                | 17                | -12                 | -41.38                   |
| Theft Motor Vehicle            | 4                 | 1                | -3                | -75.00           | 9                 | 2                 | -7                  | -77.78                   |
| Theft > 5000                   | 1                 | 3                | 2                 | 200.00           | 2                 | 4                 | 2                   | 100.00                   |
| Theft < 5000                   | 27                | 18               | -9                | -33.33           | 49                | 58                | 9                   | 18.37                    |
| Have Stolen Goods              | 0                 | 1                | 1                 | #DIV/0!          | 0                 | 1                 | 1                   | 100.00                   |
| Frauds                         | 3                 | 7                | 4                 | 133.33           | 16                | 16                | 0                   | 0.00                     |
| TOTAL                          | 44                | 37               | -7                | -15.91           | 105               | 98                | -7                  | -6.67                    |
| CRIMINAL OTHER                 |                   |                  |                   |                  |                   |                   |                     |                          |
| Morals                         | 0                 | 0                | 0                 | 0.00             | 0                 | 0                 | 0                   | 0.00                     |
| Offensive Weapons              | 1                 | 1                | 0                 | 0.00             | 3                 | 4                 | 1                   | 33.33                    |
| Other Criminal Code            | 45                | 24               | -21               | -46.67           | 89                | 74                | -15                 | -16.85                   |
| TOTAL                          | 46                | 25               | -21               | -45.65           | 92                | 78                | -14                 | -15.22                   |
|                                | 440               | 70               |                   | 0044             | 0.40              | 040               | 04                  | 40.70                    |
| TOTAL CRIMINAL CODE            | 112               | 76               | -36               | -32.14           | 243               | 212               | -31                 | -12.76                   |
| FEDERAL                        |                   |                  |                   |                  |                   |                   |                     |                          |
| General                        | 1                 | 2                | 1                 | 100.00           | 3                 | 3                 | 0                   | 0.00                     |
| Drugs                          | 5                 | 9                | 4                 | 80.00            | 24                | 21                | -3                  | -12.50                   |
| TOTAL                          | 6                 | 11               | 5                 | 83.33            | 27                | 24                | -3                  | -11.11                   |
|                                |                   |                  |                   |                  |                   |                   |                     |                          |
| PROVINCIAL                     | 05                | 00               | 0                 | 05 74            | 00                | 70                |                     | 45.05                    |
| General                        | 35                | 26               | -9                | -25.71           | 93                | 79                | -14                 | -15.05                   |
| Liquor                         | 1                 | 1                | 0                 | 0.00             | 1                 | 1                 | 0                   | 0.00                     |
| Traffic<br><b>TOTAL</b>        | 134<br><b>170</b> | 87<br><b>114</b> | -47<br><b>-56</b> | -35.07<br>-32.94 | 326<br><b>420</b> | 170<br><b>250</b> | -156<br><b>-170</b> | -47.85<br>- <b>40.48</b> |
| IUIAL                          | 170               | 114              | -30               | -32.34           | 420               | 230               | -170                | -40.40                   |
| <b>TRAFFIC &amp; COLLISION</b> |                   |                  |                   |                  |                   |                   |                     |                          |
| Criminal Code                  | 13                | 12               | -1                | -7.69            | 41                | 26                | -15                 | -36.59                   |
| Collisions                     | 45                | 42               | -3                | -6.67            | 98                | 109               | 11                  | 11.22                    |
|                                |                   |                  |                   |                  |                   |                   |                     |                          |
| PERSONS                        | ~                 | ~                | •                 | 0.00             | 6                 | •                 | ~                   | 0.00                     |
| Fatalities                     | 0                 | 0                | 0                 | 0.00             | 0                 | 0                 | 0                   | 0.00                     |
| Injured                        | 14                | 9                | -5                | -35.71           | 23                | 20                | -3                  | -13.04                   |
| Calls Concluded "K"            | 621               | 374              | -247              | -39.77           | 1573              | 1041              | -532                | -33.82                   |