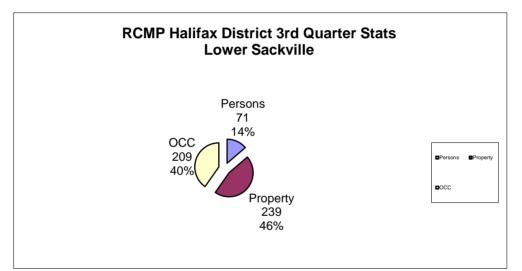

|                                | 3rd Qtr   | 3rd Qtr         | #           | %                     | YTD         | YTD        | #        | %              |
|--------------------------------|-----------|-----------------|-------------|-----------------------|-------------|------------|----------|----------------|
| Lower Sackville                | 2016      | 2017            | #<br>Change | 70<br>Change          | 2016        | 2017       |          | 70<br>Change   |
|                                | 2010      | 2017            | Unange      | Unange                | 2010        | 2017       | Unange   | Unange         |
| PERSONS                        |           |                 |             |                       |             |            |          |                |
| Homicide                       | 0         | 0               | 0           | 0.00                  | 0           | 0          | 0        | 0.00           |
| Attempted Murder               | 0         | 0               | 0           | 0.00                  | 3           | 0          | -3       | -100.00        |
| Robbery                        | 1         | 1               | 0           | 0.00                  | 5           | 7          | 2        | 40.00          |
| Assaults                       | 41        | 68              | 27          | 65.85                 | 154         | 210        | 56       | 36.36          |
| All Others                     | 1         | 2               | 1           | 100.00                | 2           | 4          | 2        | 100.00         |
| TOTAL                          | 43        | 71              | 28          | 65.12                 | 164         | 221        | 57       | 34.76          |
|                                |           |                 |             |                       |             |            |          |                |
| PROPERTY                       |           |                 |             |                       |             |            |          |                |
| Break And Enter                | 26        | 30              | 4           | 15.38                 | 92          | 62         | -30      | -32.61         |
| Theft Motor Vehicle            | 21        | 6               | -15         | -71.43                | 46          | 25         | -21      | -45.65         |
| Theft > 5000                   | 0         | 4               | 4           | 100.00                | 10          | 16         | 6        | 60.00          |
| Theft < 5000                   | 149       | 160             | 11          | 7.38                  | 428         | 391        | -37      | -8.64          |
| Have Stolen Goods              | 9         | 4               | -5          | -55.56                | 57          | 23         | -34      | -59.65         |
| Frauds                         | 28        | 35              | 7           | 25.00                 | 105         | 106        | 1        | 0.95           |
| TOTAL                          | 233       | 239             | 6           | 2.58                  | 738         | 623        | -115     | -15.58         |
|                                |           |                 |             |                       |             |            |          |                |
| CRIMINAL OTHER                 |           |                 |             |                       |             |            |          |                |
| Morals                         | 0         | 0               | 0           | 0.00                  | 1           | 0          | -1       | -100.00        |
| Offensive Weapons              | 6         | 4               | -2          | -33.33                | 27          | 15         | -12      | -44.44         |
| Other Criminal Code            | 163       | 205             | 42          | 25.77                 | 484         | 569        | 85       | 17.56          |
| TOTAL                          | 169       | 209             | 40          | 23.67                 | 512         | 584        | 72       | 14.06          |
|                                |           |                 |             |                       |             |            |          |                |
| TOTAL CRIMINAL CODE            | 445       | 519             | 74          | 16.63                 | 1414        | 1428       | 14       | 0.99           |
| FEDERAL                        |           |                 |             |                       |             |            |          |                |
|                                | 4         | c               | 2           | 50.00                 | 12          | 17         | F        | 44.67          |
| General                        | 4<br>30   | 6<br>43         | 2<br>13     | 50.00<br>43.33        | 12<br>112   | 103        | 5<br>-9  | 41.67<br>-8.04 |
| Drugs<br><b>TOTAL</b>          | <u> </u>  | 43<br><b>49</b> | 13<br>15    | 43.33<br><b>44.12</b> | 112<br>124  | 103<br>120 | -9<br>-4 | -8.04<br>-3.23 |
| IUIAL                          | 34        | 49              | 15          | 44.12                 | 124         | 120        | -4       | -3.23          |
| PROVINCIAL                     |           |                 |             |                       |             |            |          |                |
| General                        | 144       | 176             | 32          | 22.22                 | 486         | 526        | 40       | 8.23           |
| Liquor                         | 7         | 8               | 1           | 14.29                 | 13          | 15         | 2        | 15.38          |
| Traffic                        | ,<br>1181 | 719             | -462        | -39.12                | 3476        | 2319       | -1157    | -33.29         |
| TOTAL                          | 1332      | 903             | -429        | -32.21                | <b>3975</b> | 2860       | -1115    | -28.05         |
|                                |           |                 |             | •=                    |             |            |          | _0.00          |
| <b>TRAFFIC &amp; COLLISION</b> |           |                 |             |                       |             |            |          |                |
| Criminal Code                  | 85        | 69              | -16         | -18.82                | 221         | 184        | -37      | -16.74         |
| Collisions                     | 222       | 225             | 3           | 1.35                  | 720         | 718        | -2       | -0.28          |
|                                | —         | -               | -           |                       | -           | -          | -        |                |
| PERSONS                        |           |                 |             |                       |             |            |          |                |
| Fatalities                     | 0         | 0               | 0           | 0.00                  | 1           | 1          | 0        | 0.00           |
| Injured                        | 25        | 32              | 7           | 28.00                 | 75          | 88         | 13       | 17.33          |
| -                              |           |                 |             |                       |             |            |          |                |
| Calls Concluded "K"            | 3333      | 2930            | -403        | -12.09                | 9737        | 7672       | -2065    | -21.21         |
|                                |           |                 |             |                       |             |            |          |                |