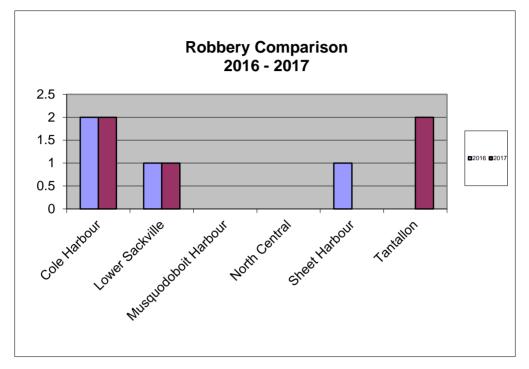

## Robberies

Robberies accounted for 3% of the total <u>Persons Crime</u> in the 3rd quarter of 2017, the same as in 2016 and experienced a +25% **increase** in 2017 over the same period last year.

|           |                                 | 2016 | 2017 | %   |
|-----------|---------------------------------|------|------|-----|
| 1610 - 10 | Robbery with Firearms           | 0    | 0    | 0   |
| 1610 - 20 | Robbery, Other Offensive Weapon | 1    | 3    | 200 |
| 1610 - 30 | Robbery, Other Types            | 3    | 2    | -33 |

## **Violent Crimes**

Violent crime has experienced an **increase** in the third quarter of 2017 compared to 2016 by **+141** offences or a change of **+19.32%**.

Robberies decreased by -7 offences or a change of -12.28%.