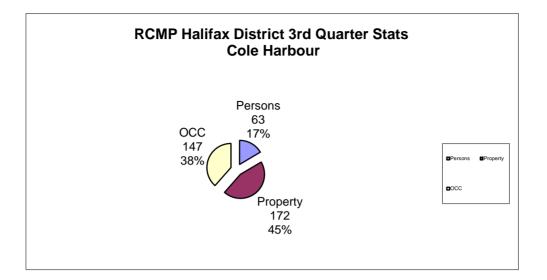

|                     | 3rd Qtr | 3rd Qtr | #        | %                     | YTD      | YTD      | #         | %                     |
|---------------------|---------|---------|----------|-----------------------|----------|----------|-----------|-----------------------|
| Cole Harbour        | 2016    | 2017    | Change   | Change                | 2016     | 2017     | Change    | Change                |
| DEDGONG             |         |         |          |                       |          |          |           |                       |
| PERSONS<br>Homicide | 4       | 1       | 0        | 0.00                  | 2        | 4        | 4         | -50.00                |
|                     | 1<br>1  | 0       | 0<br>-1  | -100.00               | 2        | 1<br>2   | -1<br>-1  | -33.33                |
| Attempted Murder    | 2       | 0<br>2  |          | 0.00                  | 3<br>12  | 2<br>7   | - 1<br>-5 | -33.33<br>-41.67      |
| Robbery<br>Assaults | ∠<br>58 | ∠<br>58 | 0        | 0.00                  | 142      | 7<br>150 | -5<br>8   | -41.67                |
| All Others          |         |         | 0        |                       |          |          |           |                       |
| TOTAL               | 0<br>62 | 2<br>63 | 2        | 100.00<br><b>1.61</b> | 1<br>160 | 7<br>167 | 6<br>7    | 600.00<br><b>4.38</b> |
| TOTAL               | 02      | 03      | I        | 1.01                  | 100      | 107      | 1         | 4.30                  |
| PROPERTY            |         |         |          |                       |          |          |           |                       |
| Break And Enter     | 22      | 22      | 0        | 0.00                  | 60       | 58       | -2        | -3.33                 |
| Theft Motor Vehicle | 9       | 10      | 1        | 11.11                 | 19       | 26       | 7         | 36.84                 |
| Theft > 5000        | 3       | 1       | -2       | -66.67                | 13       | 4        | -9        | -69.23                |
| Theft < 5000        | 121     | 112     | -9       | -7.44                 | 316      | 261      | -55       | -17.41                |
| Have Stolen Goods   | 4       | 3       | -1       | -25.00                | 9        | 7        | -2        | -22.22                |
| Frauds              | 20      | 24      | 4        | 20.00                 | 72       | 58       | -14       | -19.44                |
| TOTAL               | 179     | 172     | -7       | -3.91                 | 489      | 414      | -75       | -15.34                |
|                     |         |         |          |                       |          |          |           |                       |
| CRIMINAL OTHER      |         |         |          |                       |          |          |           |                       |
| Morals              | 0       | 0       | 0        | 0.00                  | 1        | 0        | -1        | -100.00               |
| Offensive Weapons   | 3       | 13      | 10       | 333.33                | 16       | 28       | 12        | 75.00                 |
| Other Criminal Code | 136     | 134     | -2       | -1.47                 | 364      | 384      | 20        | 5.49                  |
| TOTAL               | 139     | 147     | 8        | 5.76                  | 381      | 412      | 31        | 8.14                  |
| TOTAL CRIMINAL CODE | 380     | 382     | 2        | 0.53                  | 1030     | 993      | -37       | -3.59                 |
|                     |         |         |          |                       |          |          |           |                       |
| FEDERAL             |         |         |          |                       |          |          |           |                       |
| General             | 2       | 1       | -1       | -100.00               | 7        | 5        | -2        | -28.57                |
| Drugs               | 21      | 27      | 6        | 28.57                 | 67       | 59       | -8        | -11.94                |
| TOTAL               | 23      | 28      | 5        | 21.74                 | 74       | 64       | -10       | -13.51                |
| PROVINCIAL          |         |         |          |                       |          |          |           |                       |
| General             | 128     | 101     | -27      | -21.09                | 326      | 324      | -2        | -0.61                 |
| Liquor              | 0       | 4       | 4        | 100.00                | 4        | 6        | 2         | 50.00                 |
| Traffic             | 431     | 276     | -155     | -35.96                | 1245     | 849      | -396      | -31.81                |
| TOTAL               | 559     | 381     | -178     | -31.84                | 1575     | 1179     | -396      | -25.14                |
| TRAFFIC & COLLISION |         |         |          |                       |          |          |           |                       |
| Criminal Code       | 62      | 49      | -13      | -20.97                | 154      | 141      | -13       | -8.44                 |
| Collisions          | 130     | 109     | -21      | -16.15                | 388      | 365      | -23       | -5.93                 |
|                     | 100     | 100     | <u> </u> | 10.10                 | 000      | 000      | 20        | 0.00                  |
| PERSONS             |         |         |          |                       |          |          |           |                       |
| Fatalities          | 1       | 0       | -1       | -100.00               | 1        | 0        | -1        | -100.00               |
| Injured             | 12      | 12      | 0        | 0.00                  | 39       | 34       | -5        | -12.82                |
| ,                   | —       | _       | -        |                       |          |          | -         |                       |
| Calls Concluded "K" | 2576    | 2121    | -455     | -17.66                | 6997     | 6168     | -829      | -11.85                |