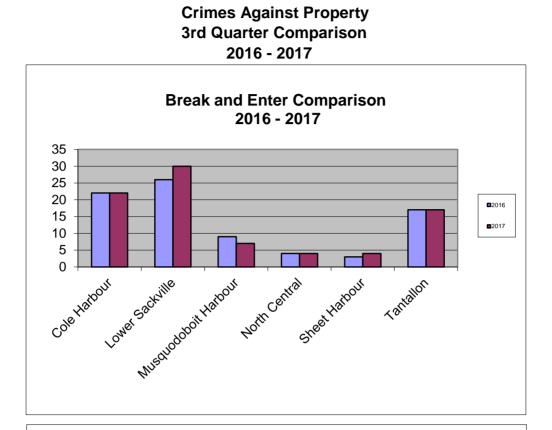

#### **Break & Enter**

Break & Enter (Residence) accounted for 62% of the total <u>Break & Enters</u> in the  $3^{rd}$  quarter of 2017 compared to 53% in 2016 and experienced a +21% **increase** in 2017 over the same period last year.

Break & Enter (Business) accounted for 20% of the total <u>Break & Enters</u> in the  $3^{rd}$  quarter 2017, the same as in 2016 and experienced a +6% **increase** in 2017 over the same period last year.

Break & Enter (Other) accounted for 17% of the total <u>Break & Enters</u> in 2017 3<sup>rd</sup> quarter compared to 25% in 2016 and experienced a -30% **decrease** over the same period last year.

|           |                                 | 2016 | 2017 | %   |
|-----------|---------------------------------|------|------|-----|
| 2120 - 10 | Break & Enter ( Residence )     | 43   | 52   | 21  |
| 2120 - 20 | Break & Enter ( Business )      | 16   | 17   | 6   |
| 2120 - 30 | Break & Enter ( Home Invasion ) | 2    | 1    | -50 |
| 2120 - 40 | Break & Enter ( Other )         | 20   | 14   | -30 |
| 2121 - 00 | Break & Enter ( Firearms )      | 0    | 0    | 0   |