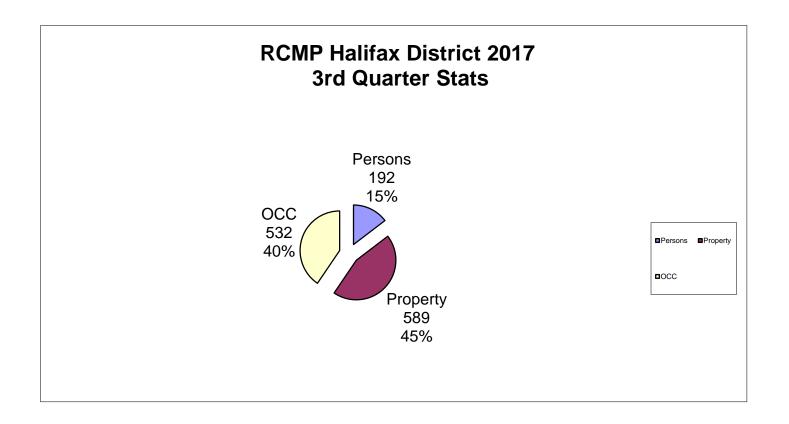

# Halifax District

Environmental Scan of 2017 3rd Quarter

Total District Criminal Code Offences/Drugs

<u>Total Criminal Code</u> offences in the third quarter of 2017 show an **increase** of +76 or +6.14% compared to the third quarter in 2016.

<u>Drugs</u> for the third quarter of 2017 **increased** by +22 or +28.21% compared to the third quarter of 2016.

In the third quarter <u>Property offences</u> count for 45% of Total Criminal Code offences, while crimes against <u>Persons</u> account for 15% and <u>Criminal Other</u> offences account for 40%.