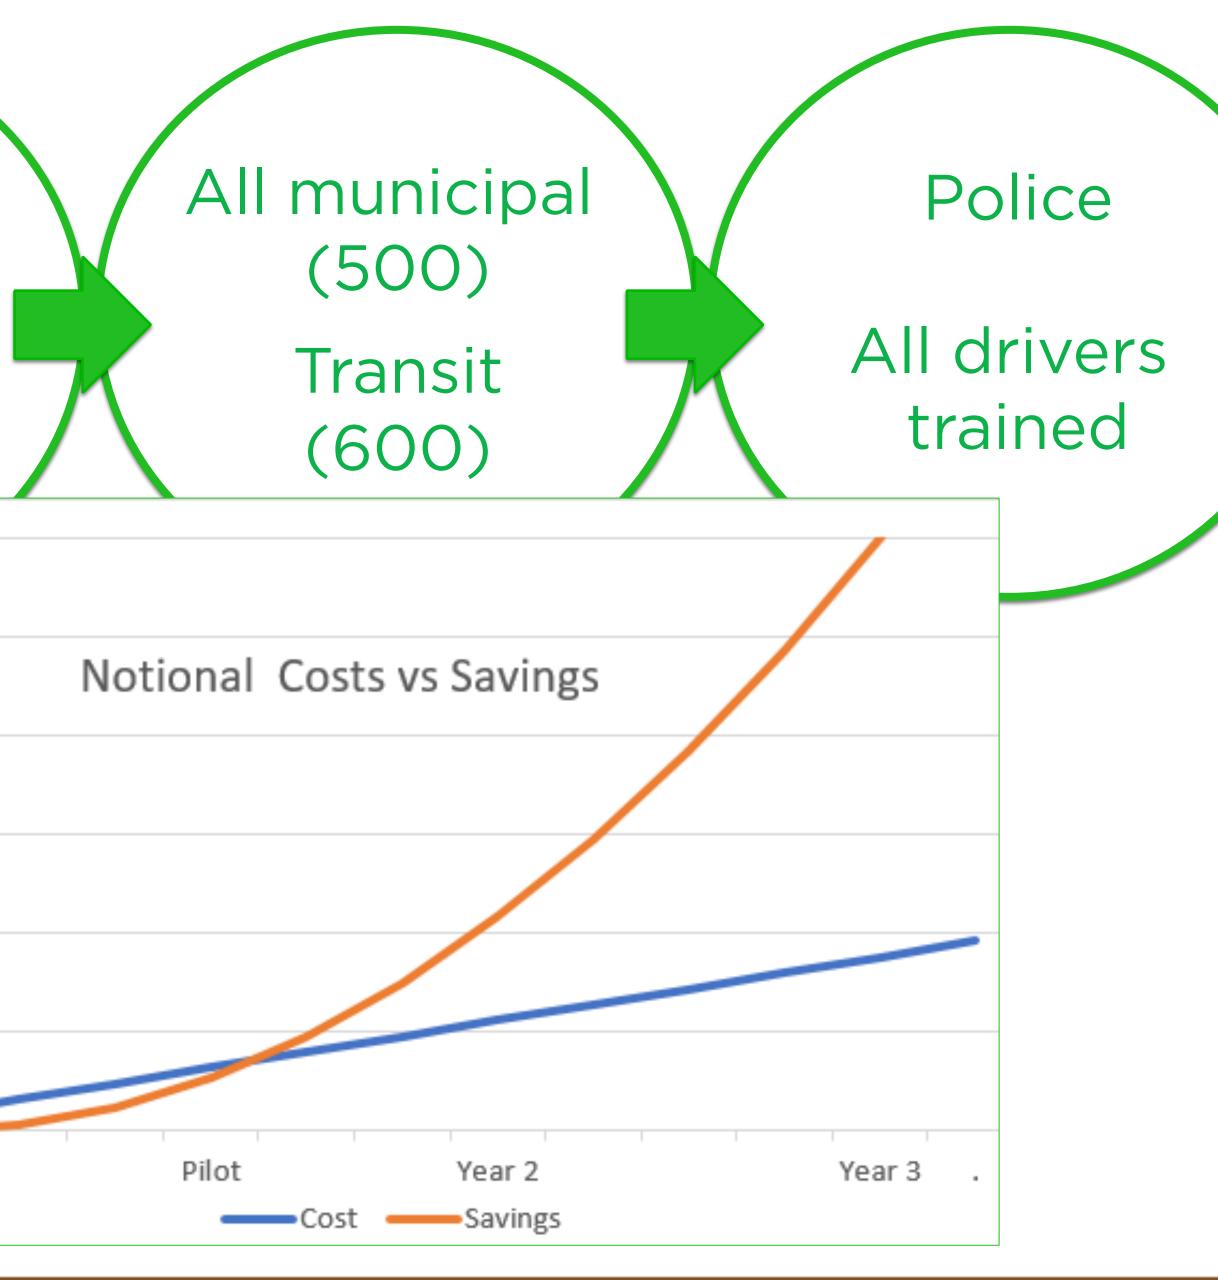

# 

FOR OUR KIDS

ΗΛLIFΛΧ

Resources

Three Year Vision E3 Fleet Review Pilot (100) Next Group

# GOAL:

### Always saving HRM \$ from fuel & maintenance expense.

HRM Transportation Mar. 23, 2017 (private link)

The Children's Clean Air Network