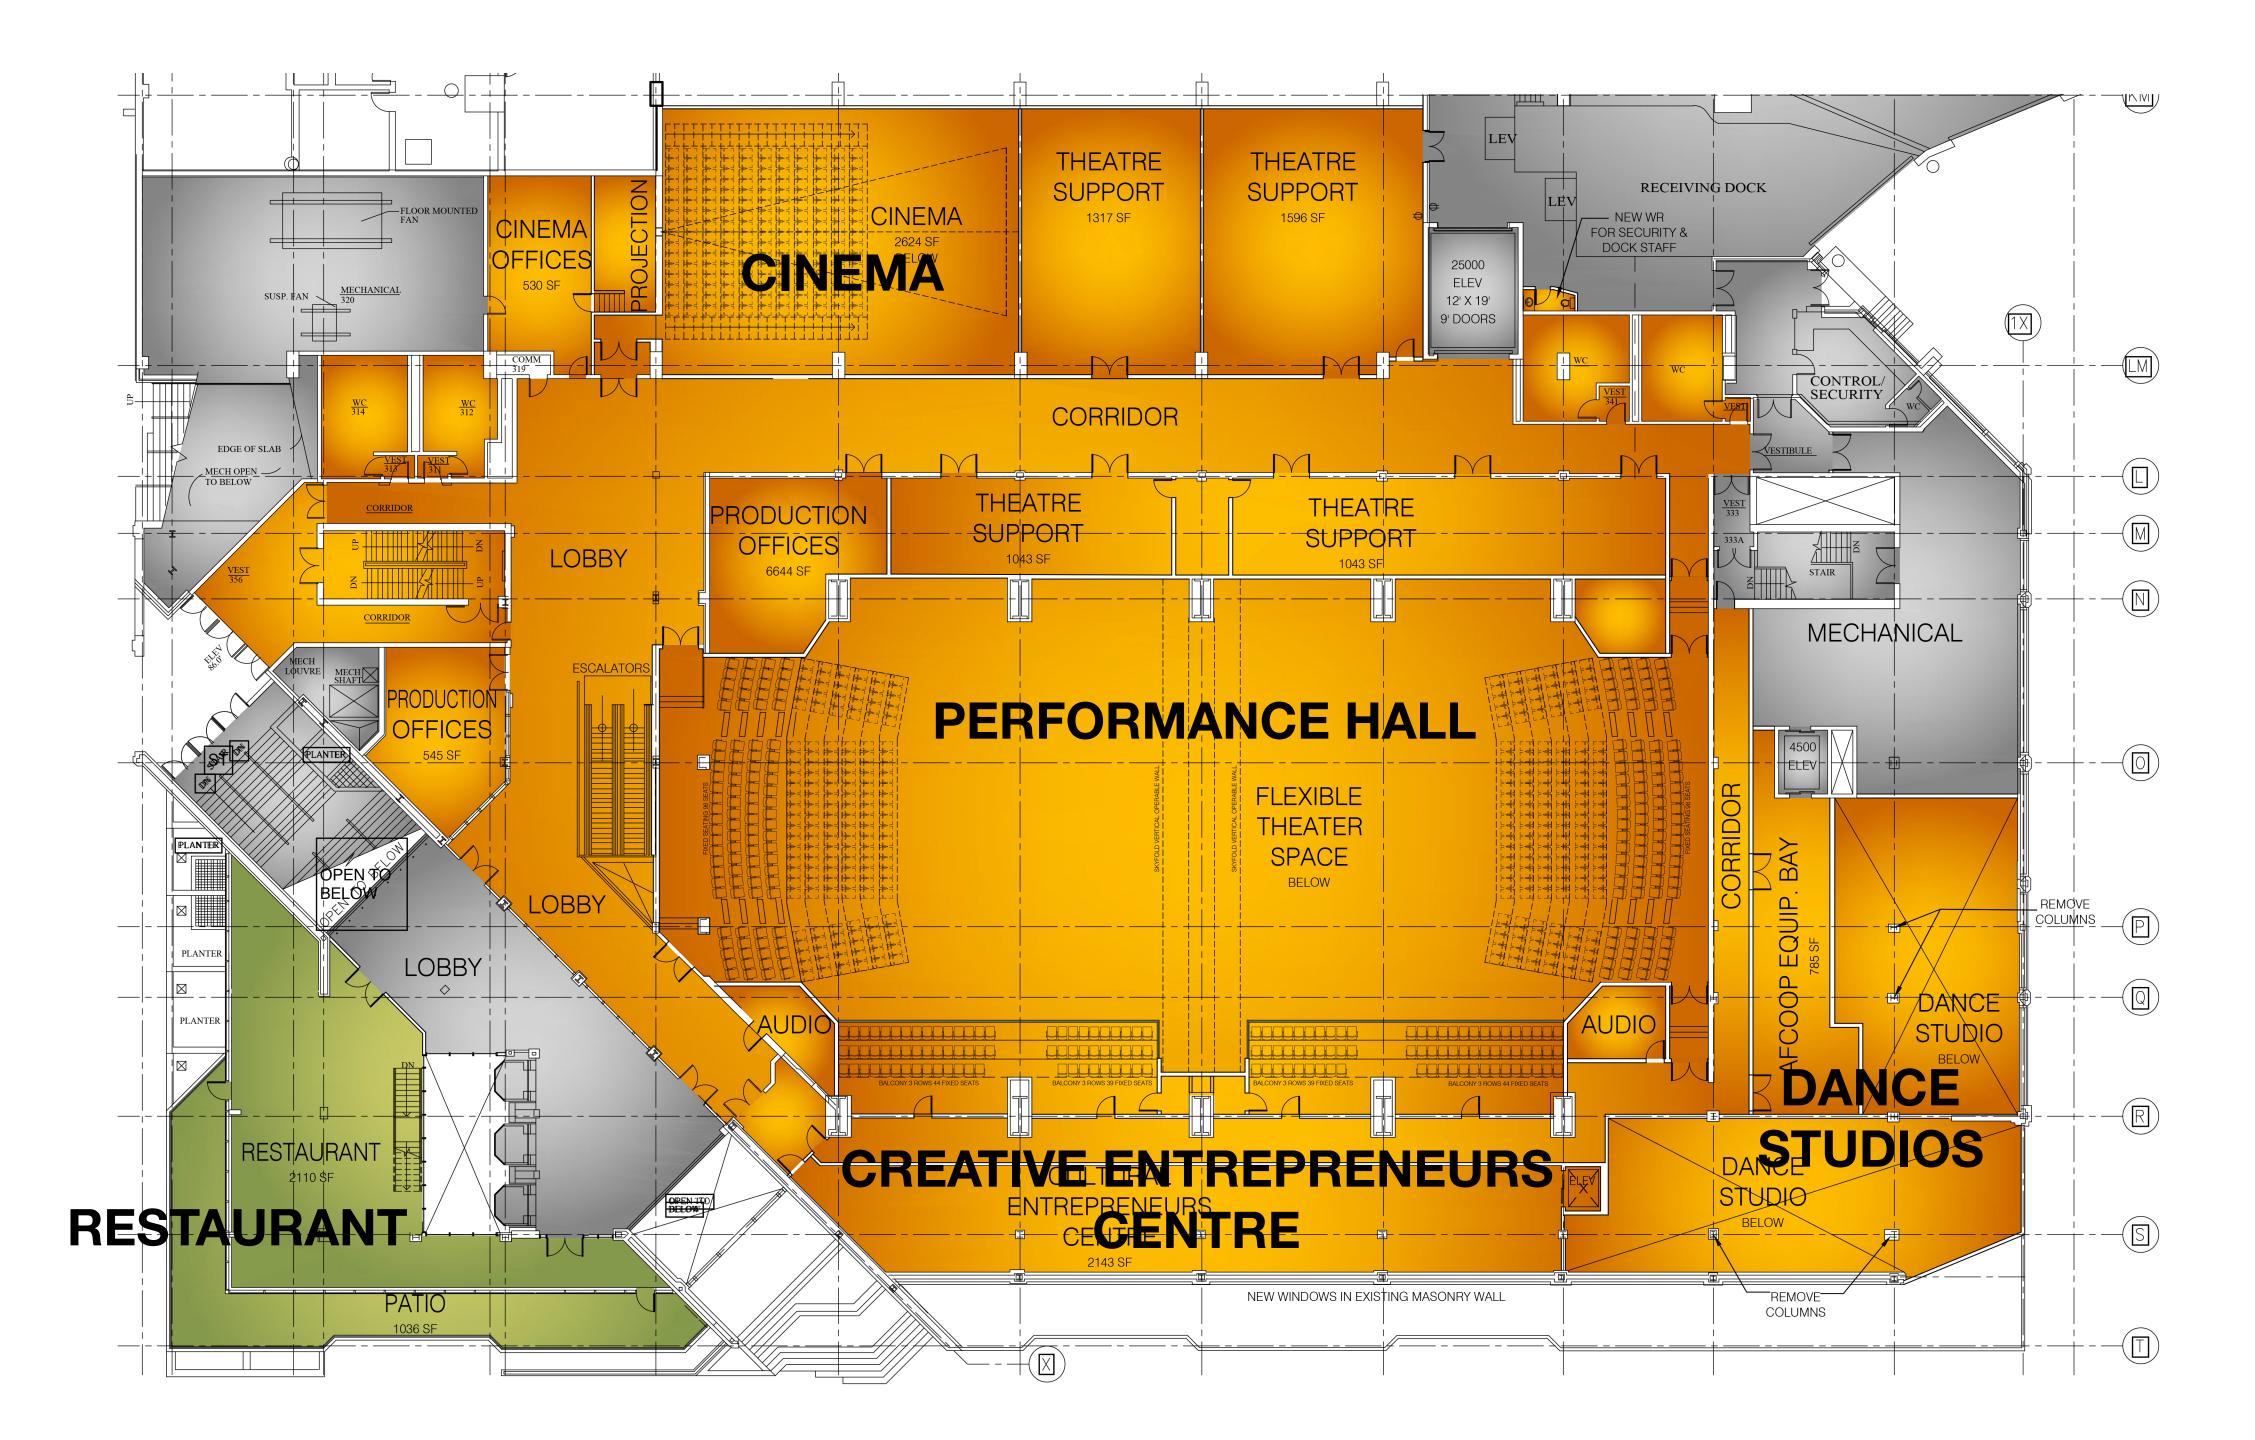

# The Link Performing Arts Centre

111 111

# Creativity is the future.







#### Where are all the artists?



# Location, location, location







































ATLANTIC FILMMAKERS COOPERATIVE



-

-

A 8 8 00

# Why The Link?

.

ø



### It's been done successfully.



#### Revenue Model

Space & Equipment Rentals Event hosting

Food & beverage services Capital Improvement Fee surcharge



#### Link Performing Arts Society Board Members

Marc Almon Chair

**Rob Power** Secretary / Treasurer

Sarah Riley Vice-President

Scott Long, Music Nova Scotia

**Cliff Le Jeune**, Dance Nova Scotia









Canadian Heritage

Patrimoine canadien



The Link Performing Arts Centre

#### Capital Requirements

| Capital Expenditures    | 2018-2019    |  |  |
|-------------------------|--------------|--|--|
| Building Leaseholds     | \$ 7,500,000 |  |  |
| Furniture and equipment | \$ 1,000,000 |  |  |
| Production Equipmen