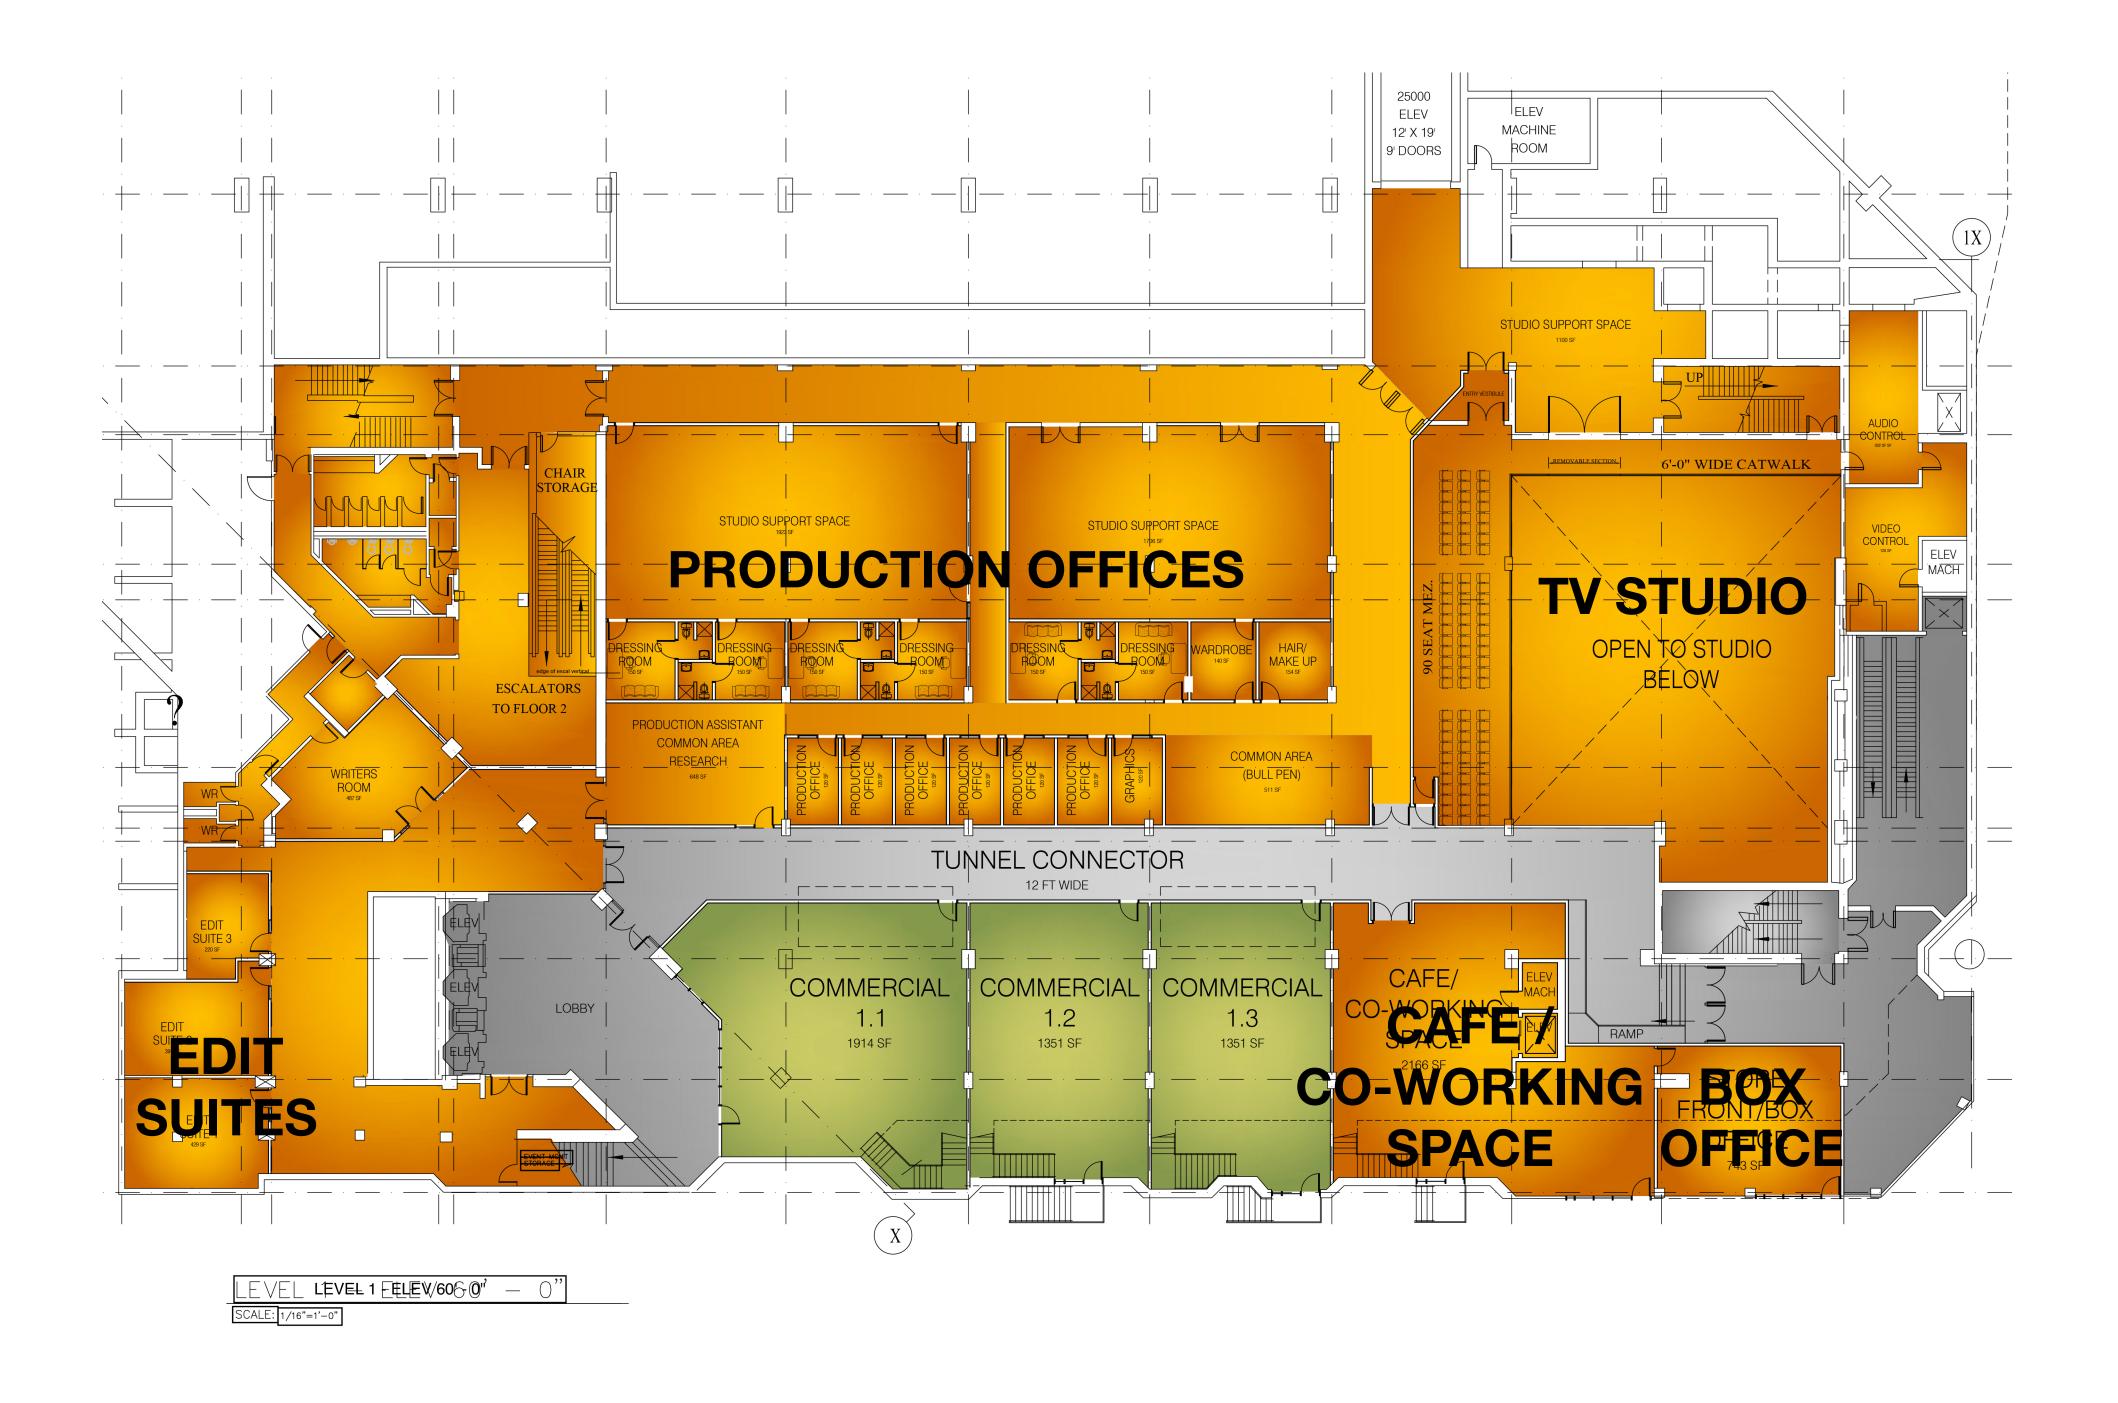

# The Link Performing Arts Centre

111 111

# Creativity is the future.







#### Where are all the artists?



# Location, location, location







































ATLANTIC FILMMAKERS COOPERATIVE



-

-

A 8 8 00

# Why The Link?

.

ø



### It's been done successfully.



#### Revenue Model

Space & Equipment Rentals Event hosting

Food & beverage services Capital Improvement Fee surcharge



#### Link Performing Arts Society Board Members

Marc Almon Chair

**Rob Power** Secretary / Treasurer

Sarah Riley Vice-President

Scott Long, Music Nova Scotia

**Cliff Le Jeune**, Dance Nova Scotia









Canadian Heritage

Patrimoine canadien



The Link Performing Arts Centre

#### Capital Requirements

| Capital Expenditures    | 2018-2019    |  |  |
|-------------------------|--------------|--|--|
| Building Leaseholds     | \$ 7,500,000 |  |  |
| Furniture and equipment | \$ 1,000,000 |  |  |
| Production Equipment