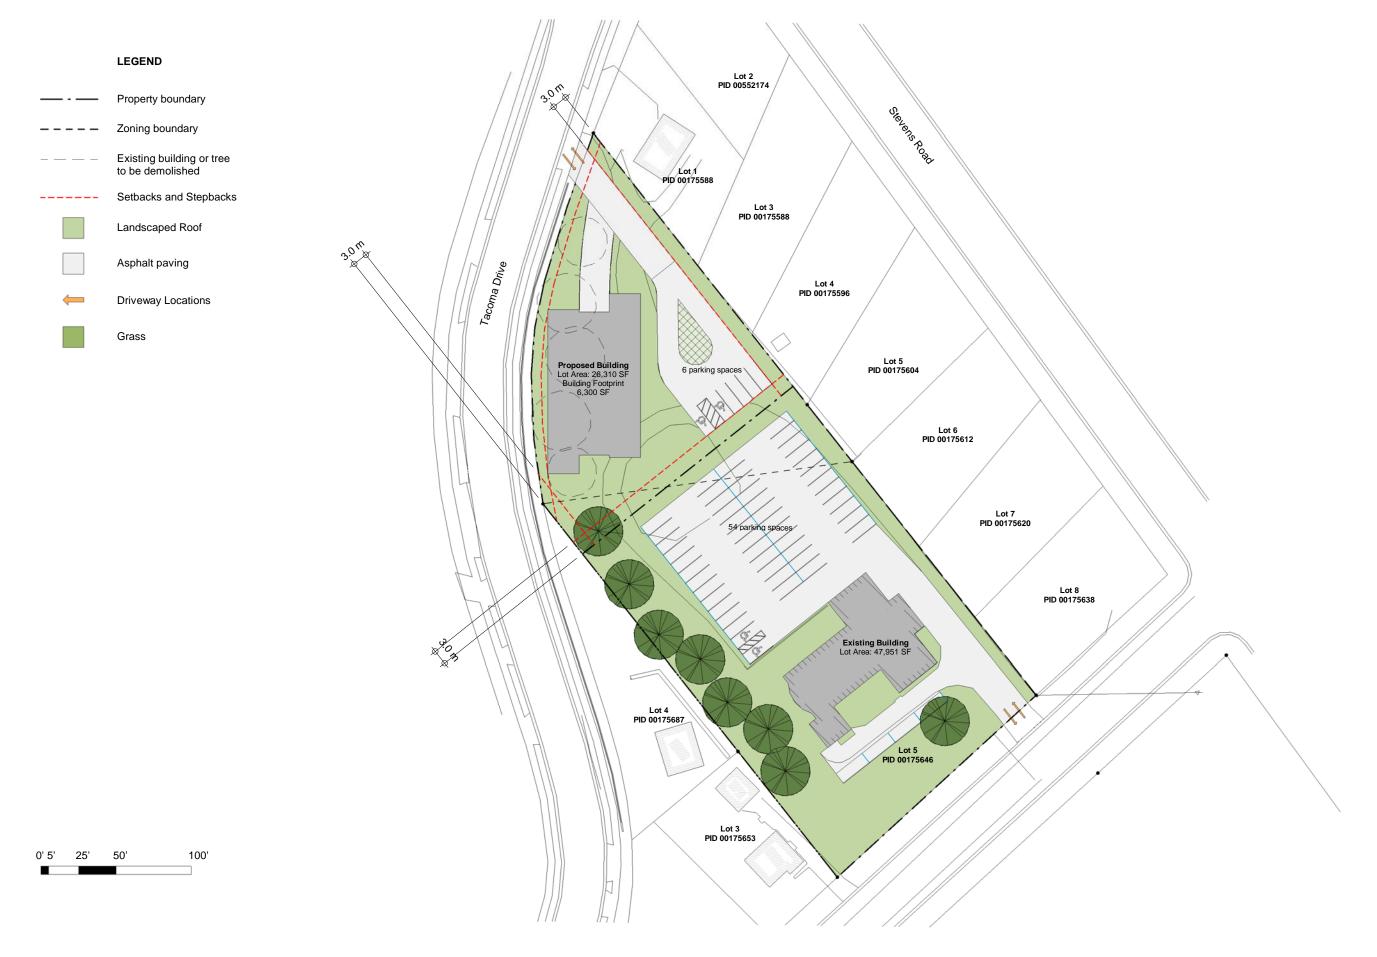

|   |           |                    |             |                   |       |              | REV |
|---|-----------|--------------------|-------------|-------------------|-------|--------------|-----|
| - | DWG       | Context Plan       | CLIENT      | HTHA              | DRAWN | JC           |     |
| 5 | PROJ ID   | 2016.TEAL.025.HTHA | ADDRESS     | 9 Veterans Avenue | DATE  | 2017.11.13   |     |
|   | PROJ NAME | HTHA               | DESIGNED BY | TEAL              | SCALE | As indicated |     |