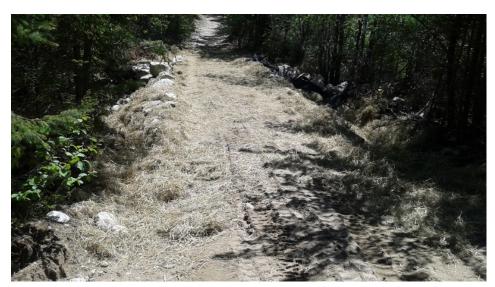

ation

Five Bridge Lakes Wilderness Area
PROJECT
2011 - 2017

#### FUNDING to 2016

- OHVIF = \$ 190,000.00
- National Trails Coalition = \$ 32,000.00
- Connect2 NS Sustainable Transportation = \$
   50,000.00
- Prospect Road Ratepayers Assoc. = \$ 20,000.00
- Health Promotion and Protection = \$ 4000.00
- Halifax District Councillors = \$ 5000.00
- Misc. = \$ 5000.00

#### Volunteer Contribution

- IN-KIND-SMATVA = Approx. \$350,000.00
- Others = \$10,000.00

#### **AREA TRAILS**

- 22 KM of trails in protected lands
- 45 KM of connecting trails
- Potential of 100 + KM of additional trails on the Chebucto Peninsula.
- Connection through Tantallon [Railbed] allows for access to province-wide network of trails.

### Trash Clean UP













#### Misc. Trail Work



### Misc. Trail Work

















































### **Culvert install**















## Wetland Causeway























# Fire Road Bridge















# Woods Bridge

















# Nine Mile River Bridge