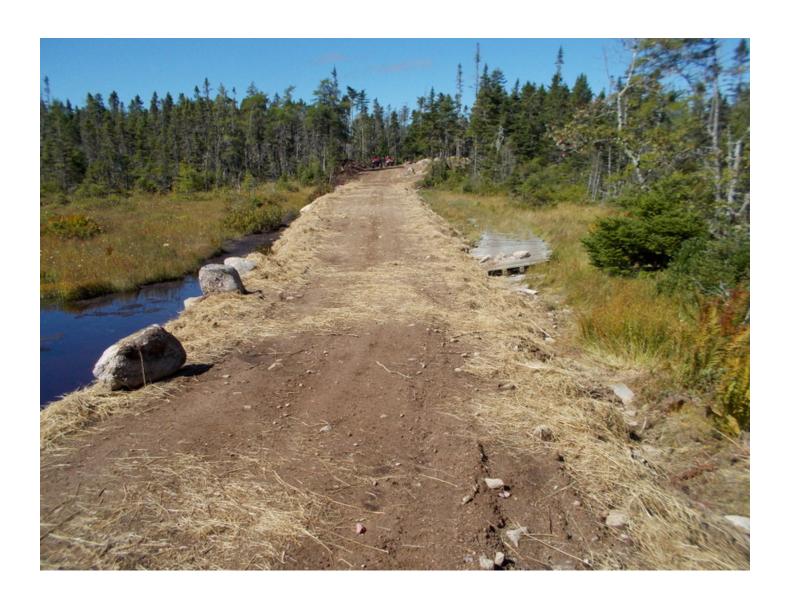

al Trails Coalition = \$ 32,000.00
- Connect2 NS Sustainable Transportation = \$
   50,000.00
- Prospect Road Ratepayers Assoc. = \$ 20,000.00
- Health Promotion and Protection = \$ 4000.00
- Halifax District Councillors = \$ 5000.00
- Misc. = \$ 5000.00

#### Volunteer Contribution

- IN-KIND-SMATVA = Approx. \$350,000.00
- Others = \$10,000.00

#### **AREA TRAILS**

- 22 KM of trails in protected lands
- 45 KM of connecting trails
- Potential of 100 + KM of additional trails on the Chebucto Peninsula.
- Connection through Tantallon [Railbed] allows for access to province-wide network of trails.

### Trash Clean UP













#### Misc. Trail Work



### Misc. Trail Work

















































### **Culvert install**















## Wetland Causeway























# Fire Road Bridge















# Woods Bridge

















# Nine Mile River Bridge