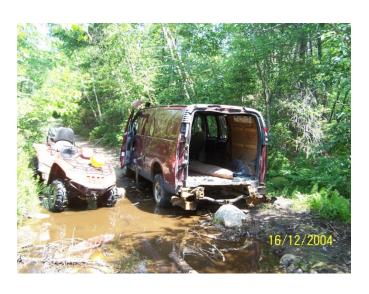

### Safety Minded ATV Association

Five Bridge Lakes Wilderness Area
PROJECT
2011 - 2017

#### FUNDING to 2016

- OHVIF = \$ 190,000.00
- National Trails Coalition = \$ 32,000.00
- Connect2 NS Sustainable Transportation = \$
   50,000.00
- Prospect Road Ratepayers Assoc. = \$ 20,000.00
- Health Promotion and Protection = \$ 4000.00
- Halifax District Councillors = \$ 5000.00
- Misc. = \$ 5000.00

#### Volunteer Contribution

- IN-KIND-SMATVA = Approx. \$350,000.00
- Others = \$10,000.00

#### **AREA TRAILS**

- 22 KM of trails in protected lands
- 45 KM of connecting trails
- Potential of 100 + KM of additional trails on the Chebucto Peninsula.
- Connection through Tantallon [Railbed] allows for access to province-wide network of trails.

### Trash Clean UP













#### Misc. Trail Work



### Misc. Trail Work

















































### **Culvert install**















## Wetland Causeway























# Fire Road Bridge















# Woods Bridge

















# Nine Mile River Bridge