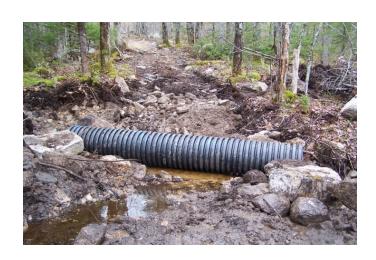

G to 2016

- OHVIF = \$ 190,000.00
- National Trails Coalition = \$ 32,000.00
- Connect2 NS Sustainable Transportation = \$
   50,000.00
- Prospect Road Ratepayers Assoc. = \$ 20,000.00
- Health Promotion and Protection = \$ 4000.00
- Halifax District Councillors = \$ 5000.00
- Misc. = \$ 5000.00

#### Volunteer Contribution

- IN-KIND-SMATVA = Approx. \$350,000.00
- Others = \$10,000.00

#### **AREA TRAILS**

- 22 KM of trails in protected lands
- 45 KM of connecting trails
- Potential of 100 + KM of additional trails on the Chebucto Peninsula.
- Connection through Tantallon [Railbed] allows for access to province-wide network of trails.

### Trash Clean UP













#### Misc. Trail Work



### Misc. Trail Work

















































### **Culvert install**















## Wetland Causeway























# Fire Road Bridge















# Woods Bridge

















# Nine Mile River Bridge