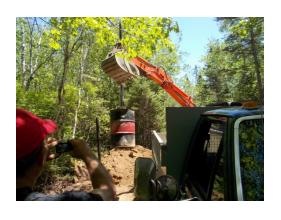

ROJECT
2011 - 2017

#### FUNDING to 2016

- OHVIF = \$ 190,000.00
- National Trails Coalition = \$ 32,000.00
- Connect2 NS Sustainable Transportation = \$
   50,000.00
- Prospect Road Ratepayers Assoc. = \$ 20,000.00
- Health Promotion and Protection = \$ 4000.00
- Halifax District Councillors = \$ 5000.00
- Misc. = \$ 5000.00

#### Volunteer Contribution

- IN-KIND-SMATVA = Approx. \$350,000.00
- Others = \$10,000.00

#### **AREA TRAILS**

- 22 KM of trails in protected lands
- 45 KM of connecting trails
- Potential of 100 + KM of additional trails on the Chebucto Peninsula.
- Connection through Tantallon [Railbed] allows for access to province-wide network of trails.

### Trash Clean UP













#### Misc. Trail Work



### Misc. Trail Work

















































### **Culvert install**















## Wetland Causeway























# Fire Road Bridge















# Woods Bridge

















# Nine Mile River Bridge