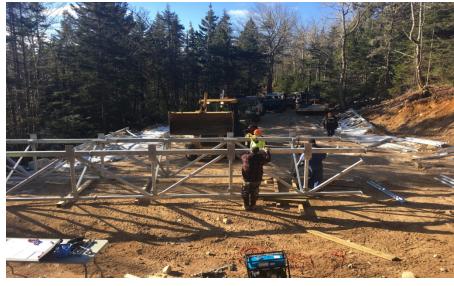

ssoc. = \$ 20,000.00
- Health Promotion and Protection = \$ 4000.00
- Halifax District Councillors = \$ 5000.00
- Misc. = \$ 5000.00

#### Volunteer Contribution

- IN-KIND-SMATVA = Approx. \$350,000.00
- Others = \$10,000.00

#### **AREA TRAILS**

- 22 KM of trails in protected lands
- 45 KM of connecting trails
- Potential of 100 + KM of additional trails on the Chebucto Peninsula.
- Connection through Tantallon [Railbed] allows for access to province-wide network of trails.

### Trash Clean UP













#### Misc. Trail Work



### Misc. Trail Work

















































### **Culvert install**















## Wetland Causeway























# Fire Road Bridge















# Woods Bridge

















# Nine Mile River Bridge