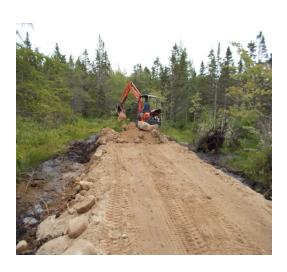

alition = \$ 32,000.00
- Connect2 NS Sustainable Transportation = \$
   50,000.00
- Prospect Road Ratepayers Assoc. = \$ 20,000.00
- Health Promotion and Protection = \$ 4000.00
- Halifax District Councillors = \$ 5000.00
- Misc. = \$ 5000.00

#### Volunteer Contribution

- IN-KIND-SMATVA = Approx. \$350,000.00
- Others = \$10,000.00

#### **AREA TRAILS**

- 22 KM of trails in protected lands
- 45 KM of connecting trails
- Potential of 100 + KM of additional trails on the Chebucto Peninsula.
- Connection through Tantallon [Railbed] allows for access to province-wide network of trails.

### Trash Clean UP













#### Misc. Trail Work



### Misc. Trail Work

















































### **Culvert install**















## Wetland Causeway























# Fire Road Bridge















# Woods Bridge

















# Nine Mile River Bridge