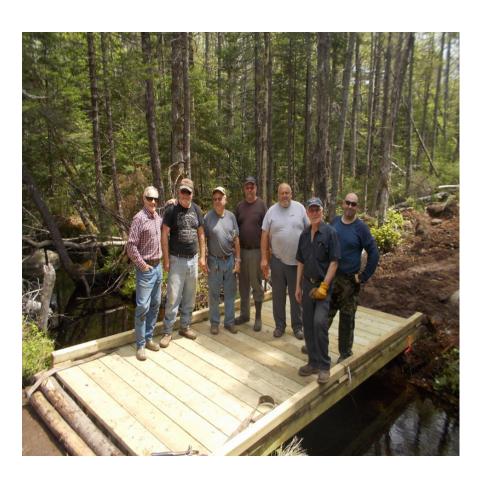

= \$
   50,000.00
- Prospect Road Ratepayers Assoc. = \$ 20,000.00
- Health Promotion and Protection = \$ 4000.00
- Halifax District Councillors = \$ 5000.00
- Misc. = \$ 5000.00

#### Volunteer Contribution

- IN-KIND-SMATVA = Approx. \$350,000.00
- Others = \$10,000.00

#### **AREA TRAILS**

- 22 KM of trails in protected lands
- 45 KM of connecting trails
- Potential of 100 + KM of additional trails on the Chebucto Peninsula.
- Connection through Tantallon [Railbed] allows for access to province-wide network of trails.

### Trash Clean UP













#### Misc. Trail Work



### Misc. Trail Work

















































### **Culvert install**















## Wetland Causeway























# Fire Road Bridge















# Woods Bridge

















# Nine Mile River Bridge