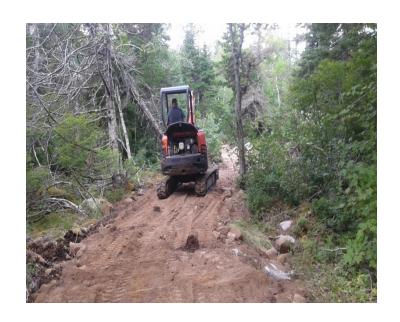

Five Bridge Lakes Wilderness Area
PROJECT
2011 - 2017

#### FUNDING to 2016

- OHVIF = \$ 190,000.00
- National Trails Coalition = \$ 32,000.00
- Connect2 NS Sustainable Transportation = \$
   50,000.00
- Prospect Road Ratepayers Assoc. = \$ 20,000.00
- Health Promotion and Protection = \$ 4000.00
- Halifax District Councillors = \$ 5000.00
- Misc. = \$ 5000.00

#### Volunteer Contribution

- IN-KIND-SMATVA = Approx. \$350,000.00
- Others = \$10,000.00

#### **AREA TRAILS**

- 22 KM of trails in protected lands
- 45 KM of connecting trails
- Potential of 100 + KM of additional trails on the Chebucto Peninsula.
- Connection through Tantallon [Railbed] allows for access to province-wide network of trails.

### Trash Clean UP













#### Misc. Trail Work



### Misc. Trail Work

















































### **Culvert install**















## Wetland Causeway























# Fire Road Bridge















# Woods Bridge

















# Nine Mile River Bridge