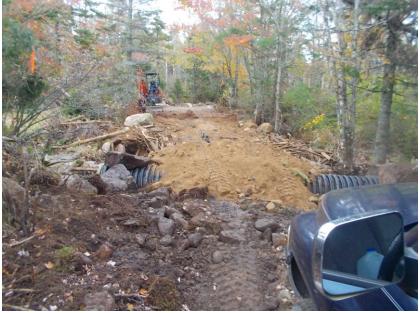

OHVIF = \$ 190,000.00
- National Trails Coalition = \$ 32,000.00
- Connect2 NS Sustainable Transportation = \$
   50,000.00
- Prospect Road Ratepayers Assoc. = \$ 20,000.00
- Health Promotion and Protection = \$ 4000.00
- Halifax District Councillors = \$ 5000.00
- Misc. = \$ 5000.00

#### Volunteer Contribution

- IN-KIND-SMATVA = Approx. \$350,000.00
- Others = \$10,000.00

#### **AREA TRAILS**

- 22 KM of trails in protected lands
- 45 KM of connecting trails
- Potential of 100 + KM of additional trails on the Chebucto Peninsula.
- Connection through Tantallon [Railbed] allows for access to province-wide network of trails.

### Trash Clean UP













#### Misc. Trail Work



### Misc. Trail Work

















































### **Culvert install**















## Wetland Causeway























# Fire Road Bridge















# Woods Bridge

















# Nine Mile River Bridge