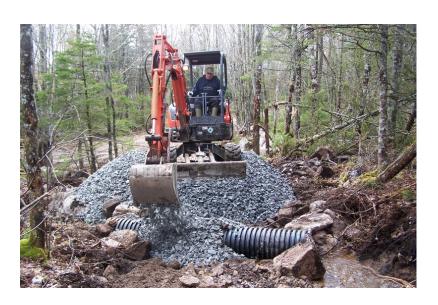

to 2016

- OHVIF = \$ 190,000.00
- National Trails Coalition = \$ 32,000.00
- Connect2 NS Sustainable Transportation = \$
   50,000.00
- Prospect Road Ratepayers Assoc. = \$ 20,000.00
- Health Promotion and Protection = \$ 4000.00
- Halifax District Councillors = \$ 5000.00
- Misc. = \$ 5000.00

#### Volunteer Contribution

- IN-KIND-SMATVA = Approx. \$350,000.00
- Others = \$10,000.00

#### **AREA TRAILS**

- 22 KM of trails in protected lands
- 45 KM of connecting trails
- Potential of 100 + KM of additional trails on the Chebucto Peninsula.
- Connection through Tantallon [Railbed] allows for access to province-wide network of trails.

### Trash Clean UP













#### Misc. Trail Work



### Misc. Trail Work

















































### **Culvert install**















## Wetland Causeway























# Fire Road Bridge















# Woods Bridge

















# Nine Mile River Bridge