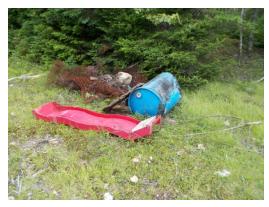

### Safety Minded ATV Association

Five Bridge Lakes Wilderness Area
PROJECT
2011 - 2017

#### FUNDING to 2016

- OHVIF = \$ 190,000.00
- National Trails Coalition = \$ 32,000.00
- Connect2 NS Sustainable Transportation = \$
   50,000.00
- Prospect Road Ratepayers Assoc. = \$ 20,000.00
- Health Promotion and Protection = \$ 4000.00
- Halifax District Councillors = \$ 5000.00
- Misc. = \$ 5000.00

#### Volunteer Contribution

- IN-KIND-SMATVA = Approx. \$350,000.00
- Others = \$10,000.00

#### **AREA TRAILS**

- 22 KM of trails in protected lands
- 45 KM of connecting trails
- Potential of 100 + KM of additional trails on the Chebucto Peninsula.
- Connection through Tantallon [Railbed] allows for access to province-wide network of trails.

### Trash Clean UP













#### Misc. Trail Work



### Misc. Trail Work

















































### **Culvert install**















## Wetland Causeway























# Fire Road Bridge















# Woods Bridge

















# Nine Mile River Bridge