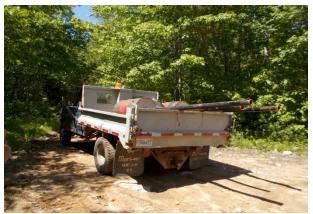

JECT
2011 - 2017

#### FUNDING to 2016

- OHVIF = \$ 190,000.00
- National Trails Coalition = \$ 32,000.00
- Connect2 NS Sustainable Transportation = \$
   50,000.00
- Prospect Road Ratepayers Assoc. = \$ 20,000.00
- Health Promotion and Protection = \$ 4000.00
- Halifax District Councillors = \$ 5000.00
- Misc. = \$ 5000.00

#### Volunteer Contribution

- IN-KIND-SMATVA = Approx. \$350,000.00
- Others = \$10,000.00

#### **AREA TRAILS**

- 22 KM of trails in protected lands
- 45 KM of connecting trails
- Potential of 100 + KM of additional trails on the Chebucto Peninsula.
- Connection through Tantallon [Railbed] allows for access to province-wide network of trails.

### Trash Clean UP













#### Misc. Trail Work



### Misc. Trail Work

















































### **Culvert install**















## Wetland Causeway























# Fire Road Bridge















# Woods Bridge

















# Nine Mile River Bridge