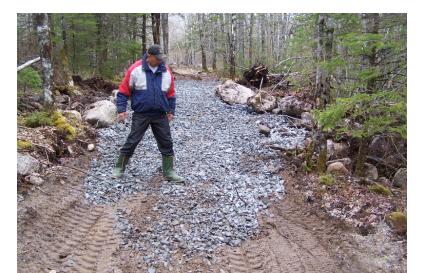

6

- OHVIF = \$ 190,000.00
- National Trails Coalition = \$ 32,000.00
- Connect2 NS Sustainable Transportation = \$
   50,000.00
- Prospect Road Ratepayers Assoc. = \$ 20,000.00
- Health Promotion and Protection = \$ 4000.00
- Halifax District Councillors = \$ 5000.00
- Misc. = \$ 5000.00

#### Volunteer Contribution

- IN-KIND-SMATVA = Approx. \$350,000.00
- Others = \$10,000.00

#### **AREA TRAILS**

- 22 KM of trails in protected lands
- 45 KM of connecting trails
- Potential of 100 + KM of additional trails on the Chebucto Peninsula.
- Connection through Tantallon [Railbed] allows for access to province-wide network of trails.

### Trash Clean UP













#### Misc. Trail Work



### Misc. Trail Work

















































### **Culvert install**















## Wetland Causeway























# Fire Road Bridge















# Woods Bridge

















# Nine Mile River Bridge