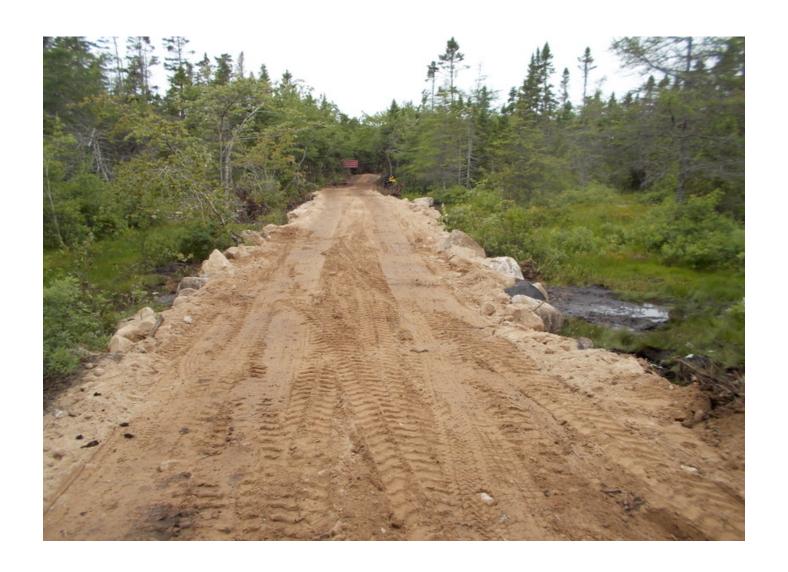

tional Trails Coalition = \$ 32,000.00
- Connect2 NS Sustainable Transportation = \$
   50,000.00
- Prospect Road Ratepayers Assoc. = \$ 20,000.00
- Health Promotion and Protection = \$ 4000.00
- Halifax District Councillors = \$ 5000.00
- Misc. = \$ 5000.00

#### Volunteer Contribution

- IN-KIND-SMATVA = Approx. \$350,000.00
- Others = \$10,000.00

#### **AREA TRAILS**

- 22 KM of trails in protected lands
- 45 KM of connecting trails
- Potential of 100 + KM of additional trails on the Chebucto Peninsula.
- Connection through Tantallon [Railbed] allows for access to province-wide network of trails.

### Trash Clean UP













#### Misc. Trail Work



### Misc. Trail Work

















































### **Culvert install**















## Wetland Causeway























# Fire Road Bridge















# Woods Bridge

















# Nine Mile River Bridge