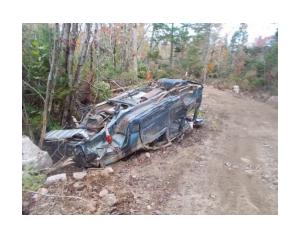

### Safety Minded ATV Association

Five Bridge Lakes Wilderness Area
PROJECT
2011 - 2017

#### FUNDING to 2016

- OHVIF = \$ 190,000.00
- National Trails Coalition = \$ 32,000.00
- Connect2 NS Sustainable Transportation = \$
   50,000.00
- Prospect Road Ratepayers Assoc. = \$ 20,000.00
- Health Promotion and Protection = \$ 4000.00
- Halifax District Councillors = \$ 5000.00
- Misc. = \$ 5000.00

#### Volunteer Contribution

- IN-KIND-SMATVA = Approx. \$350,000.00
- Others = \$10,000.00

#### **AREA TRAILS**

- 22 KM of trails in protected lands
- 45 KM of connecting trails
- Potential of 100 + KM of additional trails on the Chebucto Peninsula.
- Connection through Tantallon [Railbed] allows for access to province-wide network of trails.

### Trash Clean UP













#### Misc. Trail Work



### Misc. Trail Work

















































### **Culvert install**















## Wetland Causeway























# Fire Road Bridge















# Woods Bridge

















# Nine Mile River Bridge