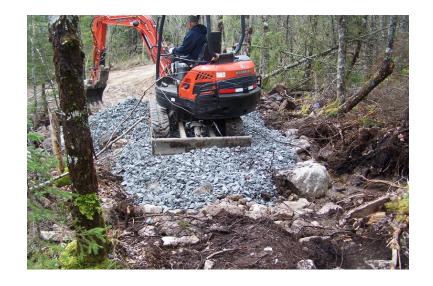

2016

- OHVIF = \$ 190,000.00
- National Trails Coalition = \$ 32,000.00
- Connect2 NS Sustainable Transportation = \$
   50,000.00
- Prospect Road Ratepayers Assoc. = \$ 20,000.00
- Health Promotion and Protection = \$ 4000.00
- Halifax District Councillors = \$ 5000.00
- Misc. = \$ 5000.00

#### Volunteer Contribution

- IN-KIND-SMATVA = Approx. \$350,000.00
- Others = \$10,000.00

#### **AREA TRAILS**

- 22 KM of trails in protected lands
- 45 KM of connecting trails
- Potential of 100 + KM of additional trails on the Chebucto Peninsula.
- Connection through Tantallon [Railbed] allows for access to province-wide network of trails.

### Trash Clean UP













#### Misc. Trail Work



### Misc. Trail Work

















































### **Culvert install**















## Wetland Causeway























# Fire Road Bridge















# Woods Bridge

















# Nine Mile River Bridge