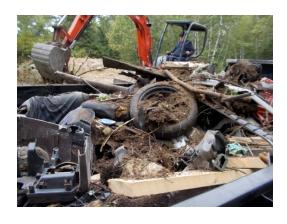

### Safety Minded ATV Association

Five Bridge Lakes Wilderness Area
PROJECT
2011 - 2017

#### FUNDING to 2016

- OHVIF = \$ 190,000.00
- National Trails Coalition = \$ 32,000.00
- Connect2 NS Sustainable Transportation = \$
   50,000.00
- Prospect Road Ratepayers Assoc. = \$ 20,000.00
- Health Promotion and Protection = \$ 4000.00
- Halifax District Councillors = \$ 5000.00
- Misc. = \$ 5000.00

#### Volunteer Contribution

- IN-KIND-SMATVA = Approx. \$350,000.00
- Others = \$10,000.00

#### **AREA TRAILS**

- 22 KM of trails in protected lands
- 45 KM of connecting trails
- Potential of 100 + KM of additional trails on the Chebucto Peninsula.
- Connection through Tantallon [Railbed] allows for access to province-wide network of trails.

### Trash Clean UP













#### Misc. Trail Work



### Misc. Trail Work

















































### **Culvert install**















## Wetland Causeway























# Fire Road Bridge















# Woods Bridge

















# Nine Mile River Bridge