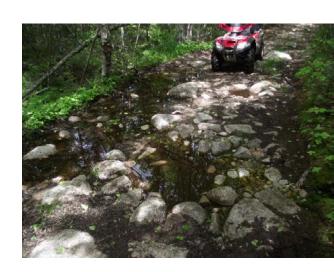

CT
2011 - 2017

#### FUNDING to 2016

- OHVIF = \$ 190,000.00
- National Trails Coalition = \$ 32,000.00
- Connect2 NS Sustainable Transportation = \$
   50,000.00
- Prospect Road Ratepayers Assoc. = \$ 20,000.00
- Health Promotion and Protection = \$ 4000.00
- Halifax District Councillors = \$ 5000.00
- Misc. = \$ 5000.00

#### Volunteer Contribution

- IN-KIND-SMATVA = Approx. \$350,000.00
- Others = \$10,000.00

#### **AREA TRAILS**

- 22 KM of trails in protected lands
- 45 KM of connecting trails
- Potential of 100 + KM of additional trails on the Chebucto Peninsula.
- Connection through Tantallon [Railbed] allows for access to province-wide network of trails.

### Trash Clean UP













#### Misc. Trail Work



### Misc. Trail Work

















































### **Culvert install**















## Wetland Causeway























# Fire Road Bridge















# Woods Bridge

















# Nine Mile River Bridge