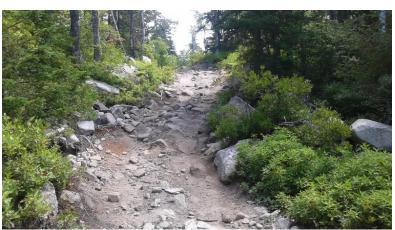

Lakes Wilderness Area
PROJECT
2011 - 2017

#### FUNDING to 2016

- OHVIF = \$ 190,000.00
- National Trails Coalition = \$ 32,000.00
- Connect2 NS Sustainable Transportation = \$
   50,000.00
- Prospect Road Ratepayers Assoc. = \$ 20,000.00
- Health Promotion and Protection = \$ 4000.00
- Halifax District Councillors = \$ 5000.00
- Misc. = \$ 5000.00

#### Volunteer Contribution

- IN-KIND-SMATVA = Approx. \$350,000.00
- Others = \$10,000.00

#### **AREA TRAILS**

- 22 KM of trails in protected lands
- 45 KM of connecting trails
- Potential of 100 + KM of additional trails on the Chebucto Peninsula.
- Connection through Tantallon [Railbed] allows for access to province-wide network of trails.

### Trash Clean UP













#### Misc. Trail Work



### Misc. Trail Work

















































### **Culvert install**















## Wetland Causeway























# Fire Road Bridge















# Woods Bridge

















# Nine Mile River Bridge