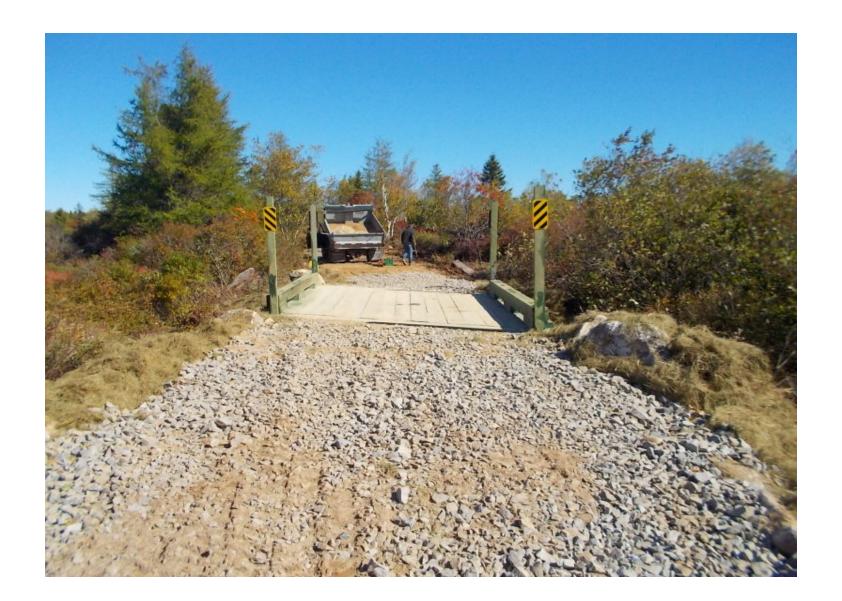

NS Sustainable Transportation = \$
   50,000.00
- Prospect Road Ratepayers Assoc. = \$ 20,000.00
- Health Promotion and Protection = \$ 4000.00
- Halifax District Councillors = \$ 5000.00
- Misc. = \$ 5000.00

#### Volunteer Contribution

- IN-KIND-SMATVA = Approx. \$350,000.00
- Others = \$10,000.00

#### **AREA TRAILS**

- 22 KM of trails in protected lands
- 45 KM of connecting trails
- Potential of 100 + KM of additional trails on the Chebucto Peninsula.
- Connection through Tantallon [Railbed] allows for access to province-wide network of trails.

### Trash Clean UP













#### Misc. Trail Work



### Misc. Trail Work

















































### **Culvert install**















## Wetland Causeway























# Fire Road Bridge















# Woods Bridge

















# Nine Mile River Bridge