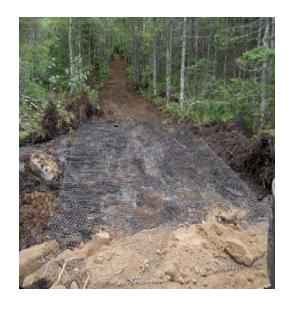

s Coalition = \$ 32,000.00
- Connect2 NS Sustainable Transportation = \$
   50,000.00
- Prospect Road Ratepayers Assoc. = \$ 20,000.00
- Health Promotion and Protection = \$ 4000.00
- Halifax District Councillors = \$ 5000.00
- Misc. = \$ 5000.00

#### Volunteer Contribution

- IN-KIND-SMATVA = Approx. \$350,000.00
- Others = \$10,000.00

#### **AREA TRAILS**

- 22 KM of trails in protected lands
- 45 KM of connecting trails
- Potential of 100 + KM of additional trails on the Chebucto Peninsula.
- Connection through Tantallon [Railbed] allows for access to province-wide network of trails.

### Trash Clean UP













#### Misc. Trail Work



### Misc. Trail Work

















































### **Culvert install**















## Wetland Causeway























# Fire Road Bridge















# Woods Bridge

















# Nine Mile River Bridge