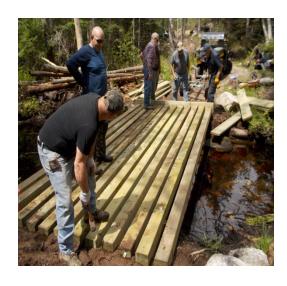

n = \$
   50,000.00
- Prospect Road Ratepayers Assoc. = \$ 20,000.00
- Health Promotion and Protection = \$ 4000.00
- Halifax District Councillors = \$ 5000.00
- Misc. = \$ 5000.00

#### Volunteer Contribution

- IN-KIND-SMATVA = Approx. \$350,000.00
- Others = \$10,000.00

#### **AREA TRAILS**

- 22 KM of trails in protected lands
- 45 KM of connecting trails
- Potential of 100 + KM of additional trails on the Chebucto Peninsula.
- Connection through Tantallon [Railbed] allows for access to province-wide network of trails.

### Trash Clean UP













#### Misc. Trail Work



### Misc. Trail Work

















































### **Culvert install**















## Wetland Causeway























# Fire Road Bridge















# Woods Bridge

















# Nine Mile River Bridge