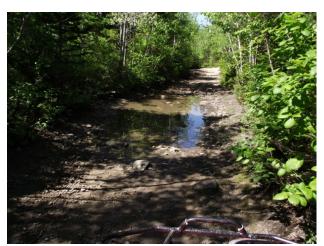

ess Area
PROJECT
2011 - 2017

#### FUNDING to 2016

- OHVIF = \$ 190,000.00
- National Trails Coalition = \$ 32,000.00
- Connect2 NS Sustainable Transportation = \$
   50,000.00
- Prospect Road Ratepayers Assoc. = \$ 20,000.00
- Health Promotion and Protection = \$ 4000.00
- Halifax District Councillors = \$ 5000.00
- Misc. = \$ 5000.00

#### Volunteer Contribution

- IN-KIND-SMATVA = Approx. \$350,000.00
- Others = \$10,000.00

#### **AREA TRAILS**

- 22 KM of trails in protected lands
- 45 KM of connecting trails
- Potential of 100 + KM of additional trails on the Chebucto Peninsula.
- Connection through Tantallon [Railbed] allows for access to province-wide network of trails.

### Trash Clean UP













#### Misc. Trail Work



### Misc. Trail Work

















































### **Culvert install**















## Wetland Causeway























# Fire Road Bridge















# Woods Bridge

















# Nine Mile River Bridge