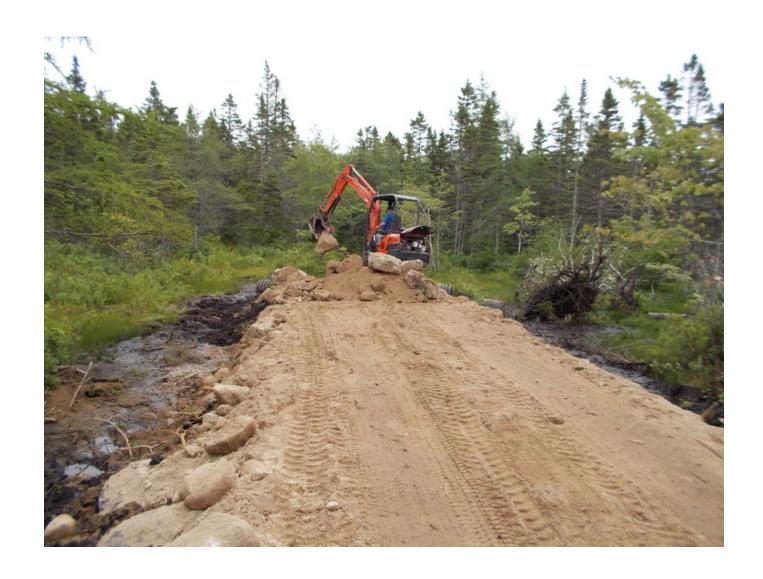

National Trails Coalition = \$ 32,000.00
- Connect2 NS Sustainable Transportation = \$
   50,000.00
- Prospect Road Ratepayers Assoc. = \$ 20,000.00
- Health Promotion and Protection = \$ 4000.00
- Halifax District Councillors = \$ 5000.00
- Misc. = \$ 5000.00

#### Volunteer Contribution

- IN-KIND-SMATVA = Approx. \$350,000.00
- Others = \$10,000.00

#### **AREA TRAILS**

- 22 KM of trails in protected lands
- 45 KM of connecting trails
- Potential of 100 + KM of additional trails on the Chebucto Peninsula.
- Connection through Tantallon [Railbed] allows for access to province-wide network of trails.

### Trash Clean UP













#### Misc. Trail Work



### Misc. Trail Work

















































### **Culvert install**















## Wetland Causeway























# Fire Road Bridge















# Woods Bridge

















# Nine Mile River Bridge