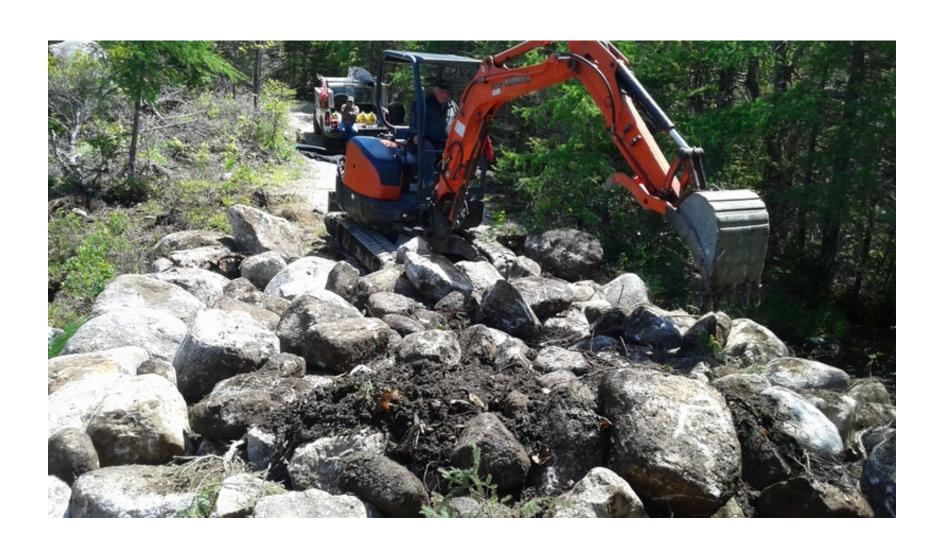

Safety Minded ATV Association

Five Bridge Lakes Wilderness Area
PROJECT
2011 - 2017

#### FUNDING to 2016

- OHVIF = \$ 190,000.00
- National Trails Coalition = \$ 32,000.00
- Connect2 NS Sustainable Transportation = \$
   50,000.00
- Prospect Road Ratepayers Assoc. = \$ 20,000.00
- Health Promotion and Protection = \$ 4000.00
- Halifax District Councillors = \$ 5000.00
- Misc. = \$ 5000.00

#### Volunteer Contribution

- IN-KIND-SMATVA = Approx. \$350,000.00
- Others = \$10,000.00

#### **AREA TRAILS**

- 22 KM of trails in protected lands
- 45 KM of connecting trails
- Potential of 100 + KM of additional trails on the Chebucto Peninsula.
- Connection through Tantallon [Railbed] allows for access to province-wide network of trails.

### Trash Clean UP













#### Misc. Trail Work



### Misc. Trail Work

















































### **Culvert install**















## Wetland Causeway























# Fire Road Bridge















# Woods Bridge

















# Nine Mile River Bridge