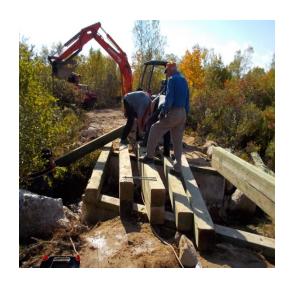

nect2 NS Sustainable Transportation = \$
   50,000.00
- Prospect Road Ratepayers Assoc. = \$ 20,000.00
- Health Promotion and Protection = \$ 4000.00
- Halifax District Councillors = \$ 5000.00
- Misc. = \$ 5000.00

#### Volunteer Contribution

- IN-KIND-SMATVA = Approx. \$350,000.00
- Others = \$10,000.00

#### **AREA TRAILS**

- 22 KM of trails in protected lands
- 45 KM of connecting trails
- Potential of 100 + KM of additional trails on the Chebucto Peninsula.
- Connection through Tantallon [Railbed] allows for access to province-wide network of trails.

### Trash Clean UP













#### Misc. Trail Work



### Misc. Trail Work

















































### **Culvert install**















## Wetland Causeway























# Fire Road Bridge















# Woods Bridge

















# Nine Mile River Bridge