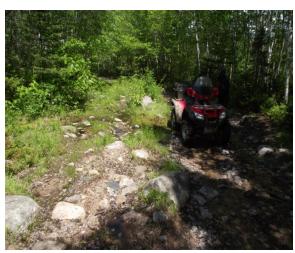

ilderness Area
PROJECT
2011 - 2017

#### FUNDING to 2016

- OHVIF = \$ 190,000.00
- National Trails Coalition = \$ 32,000.00
- Connect2 NS Sustainable Transportation = \$
   50,000.00
- Prospect Road Ratepayers Assoc. = \$ 20,000.00
- Health Promotion and Protection = \$ 4000.00
- Halifax District Councillors = \$ 5000.00
- Misc. = \$ 5000.00

#### Volunteer Contribution

- IN-KIND-SMATVA = Approx. \$350,000.00
- Others = \$10,000.00

#### **AREA TRAILS**

- 22 KM of trails in protected lands
- 45 KM of connecting trails
- Potential of 100 + KM of additional trails on the Chebucto Peninsula.
- Connection through Tantallon [Railbed] allows for access to province-wide network of trails.

### Trash Clean UP













#### Misc. Trail Work



### Misc. Trail Work

















































### **Culvert install**















## Wetland Causeway























# Fire Road Bridge















# Woods Bridge

















# Nine Mile River Bridge