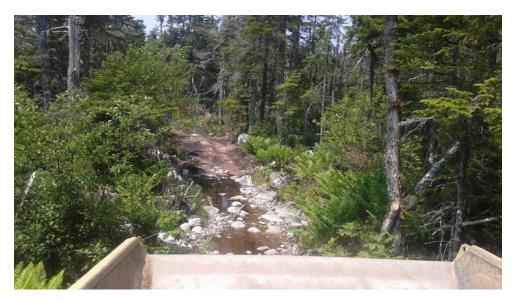

n

Five Bridge Lakes Wilderness Area
PROJECT
2011 - 2017

#### FUNDING to 2016

- OHVIF = \$ 190,000.00
- National Trails Coalition = \$ 32,000.00
- Connect2 NS Sustainable Transportation = \$
   50,000.00
- Prospect Road Ratepayers Assoc. = \$ 20,000.00
- Health Promotion and Protection = \$ 4000.00
- Halifax District Councillors = \$ 5000.00
- Misc. = \$ 5000.00

#### Volunteer Contribution

- IN-KIND-SMATVA = Approx. \$350,000.00
- Others = \$10,000.00

#### **AREA TRAILS**

- 22 KM of trails in protected lands
- 45 KM of connecting trails
- Potential of 100 + KM of additional trails on the Chebucto Peninsula.
- Connection through Tantallon [Railbed] allows for access to province-wide network of trails.

### Trash Clean UP













#### Misc. Trail Work



### Misc. Trail Work

















































### **Culvert install**















## Wetland Causeway























# Fire Road Bridge















# Woods Bridge

















# Nine Mile River Bridge