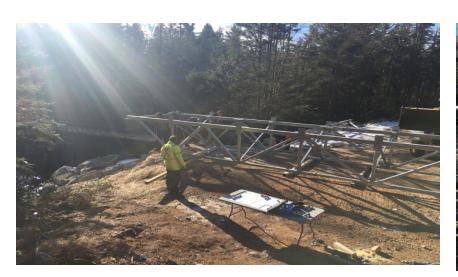

rs Assoc. = \$ 20,000.00
- Health Promotion and Protection = \$ 4000.00
- Halifax District Councillors = \$ 5000.00
- Misc. = \$ 5000.00

#### Volunteer Contribution

- IN-KIND-SMATVA = Approx. \$350,000.00
- Others = \$10,000.00

#### **AREA TRAILS**

- 22 KM of trails in protected lands
- 45 KM of connecting trails
- Potential of 100 + KM of additional trails on the Chebucto Peninsula.
- Connection through Tantallon [Railbed] allows for access to province-wide network of trails.

### Trash Clean UP













#### Misc. Trail Work



### Misc. Trail Work

















































### **Culvert install**















## Wetland Causeway























# Fire Road Bridge















# Woods Bridge

















# Nine Mile River Bridge