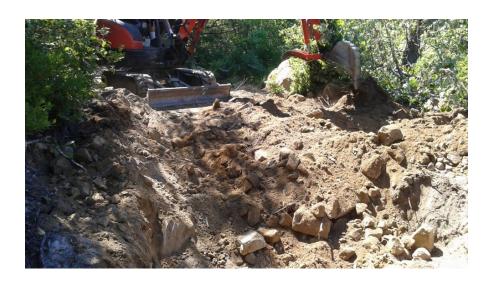

akes Wilderness Area
PROJECT
2011 - 2017

#### FUNDING to 2016

- OHVIF = \$ 190,000.00
- National Trails Coalition = \$ 32,000.00
- Connect2 NS Sustainable Transportation = \$
   50,000.00
- Prospect Road Ratepayers Assoc. = \$ 20,000.00
- Health Promotion and Protection = \$ 4000.00
- Halifax District Councillors = \$ 5000.00
- Misc. = \$ 5000.00

#### Volunteer Contribution

- IN-KIND-SMATVA = Approx. \$350,000.00
- Others = \$10,000.00

#### **AREA TRAILS**

- 22 KM of trails in protected lands
- 45 KM of connecting trails
- Potential of 100 + KM of additional trails on the Chebucto Peninsula.
- Connection through Tantallon [Railbed] allows for access to province-wide network of trails.

### Trash Clean UP













#### Misc. Trail Work



### Misc. Trail Work

















































### **Culvert install**















## Wetland Causeway























# Fire Road Bridge















# Woods Bridge

















# Nine Mile River Bridge