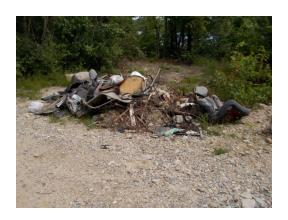

### Safety Minded ATV Association

Five Bridge Lakes Wilderness Area
PROJECT
2011 - 2017

#### FUNDING to 2016

- OHVIF = \$ 190,000.00
- National Trails Coalition = \$ 32,000.00
- Connect2 NS Sustainable Transportation = \$
   50,000.00
- Prospect Road Ratepayers Assoc. = \$ 20,000.00
- Health Promotion and Protection = \$ 4000.00
- Halifax District Councillors = \$ 5000.00
- Misc. = \$ 5000.00

#### Volunteer Contribution

- IN-KIND-SMATVA = Approx. \$350,000.00
- Others = \$10,000.00

#### **AREA TRAILS**

- 22 KM of trails in protected lands
- 45 KM of connecting trails
- Potential of 100 + KM of additional trails on the Chebucto Peninsula.
- Connection through Tantallon [Railbed] allows for access to province-wide network of trails.

### Trash Clean UP













#### Misc. Trail Work



### Misc. Trail Work

















































### **Culvert install**















## Wetland Causeway























# Fire Road Bridge















# Woods Bridge

















# Nine Mile River Bridge