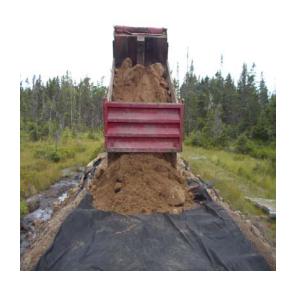

Coalition = \$ 32,000.00
- Connect2 NS Sustainable Transportation = \$
   50,000.00
- Prospect Road Ratepayers Assoc. = \$ 20,000.00
- Health Promotion and Protection = \$ 4000.00
- Halifax District Councillors = \$ 5000.00
- Misc. = \$ 5000.00

#### Volunteer Contribution

- IN-KIND-SMATVA = Approx. \$350,000.00
- Others = \$10,000.00

#### **AREA TRAILS**

- 22 KM of trails in protected lands
- 45 KM of connecting trails
- Potential of 100 + KM of additional trails on the Chebucto Peninsula.
- Connection through Tantallon [Railbed] allows for access to province-wide network of trails.

### Trash Clean UP













#### Misc. Trail Work



### Misc. Trail Work

















































### **Culvert install**















## Wetland Causeway























# Fire Road Bridge















# Woods Bridge

















# Nine Mile River Bridge