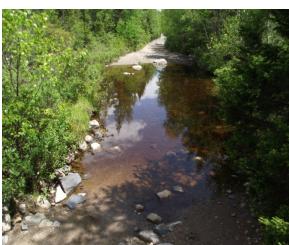

s Area
PROJECT
2011 - 2017

#### FUNDING to 2016

- OHVIF = \$ 190,000.00
- National Trails Coalition = \$ 32,000.00
- Connect2 NS Sustainable Transportation = \$
   50,000.00
- Prospect Road Ratepayers Assoc. = \$ 20,000.00
- Health Promotion and Protection = \$ 4000.00
- Halifax District Councillors = \$ 5000.00
- Misc. = \$ 5000.00

#### Volunteer Contribution

- IN-KIND-SMATVA = Approx. \$350,000.00
- Others = \$10,000.00

#### **AREA TRAILS**

- 22 KM of trails in protected lands
- 45 KM of connecting trails
- Potential of 100 + KM of additional trails on the Chebucto Peninsula.
- Connection through Tantallon [Railbed] allows for access to province-wide network of trails.

### Trash Clean UP













#### Misc. Trail Work



### Misc. Trail Work

















































### **Culvert install**















## Wetland Causeway























# Fire Road Bridge















# Woods Bridge

















# Nine Mile River Bridge