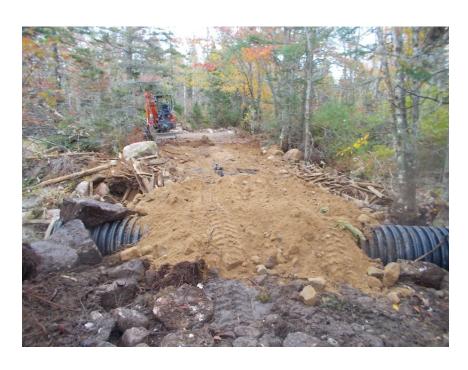

- OHVIF = \$ 190,000.00
- National Trails Coalition = \$ 32,000.00
- Connect2 NS Sustainable Transportation = \$
   50,000.00
- Prospect Road Ratepayers Assoc. = \$ 20,000.00
- Health Promotion and Protection = \$ 4000.00
- Halifax District Councillors = \$ 5000.00
- Misc. = \$ 5000.00

#### Volunteer Contribution

- IN-KIND-SMATVA = Approx. \$350,000.00
- Others = \$10,000.00

#### **AREA TRAILS**

- 22 KM of trails in protected lands
- 45 KM of connecting trails
- Potential of 100 + KM of additional trails on the Chebucto Peninsula.
- Connection through Tantallon [Railbed] allows for access to province-wide network of trails.

### Trash Clean UP













#### Misc. Trail Work



### Misc. Trail Work

















































### **Culvert install**















## Wetland Causeway























# Fire Road Bridge















# Woods Bridge

















# Nine Mile River Bridge