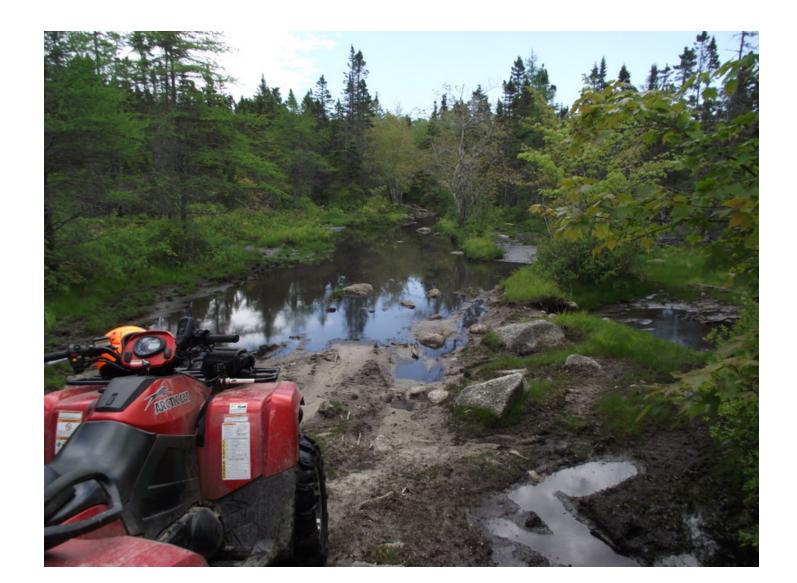

onal Trails Coalition = \$ 32,000.00
- Connect2 NS Sustainable Transportation = \$
   50,000.00
- Prospect Road Ratepayers Assoc. = \$ 20,000.00
- Health Promotion and Protection = \$ 4000.00
- Halifax District Councillors = \$ 5000.00
- Misc. = \$ 5000.00

#### Volunteer Contribution

- IN-KIND-SMATVA = Approx. \$350,000.00
- Others = \$10,000.00

#### **AREA TRAILS**

- 22 KM of trails in protected lands
- 45 KM of connecting trails
- Potential of 100 + KM of additional trails on the Chebucto Peninsula.
- Connection through Tantallon [Railbed] allows for access to province-wide network of trails.

### Trash Clean UP













#### Misc. Trail Work



### Misc. Trail Work

















































### **Culvert install**















## Wetland Causeway























# Fire Road Bridge















# Woods Bridge

















# Nine Mile River Bridge