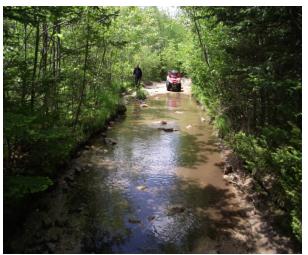

rness Area
PROJECT
2011 - 2017

#### FUNDING to 2016

- OHVIF = \$ 190,000.00
- National Trails Coalition = \$ 32,000.00
- Connect2 NS Sustainable Transportation = \$
   50,000.00
- Prospect Road Ratepayers Assoc. = \$ 20,000.00
- Health Promotion and Protection = \$ 4000.00
- Halifax District Councillors = \$ 5000.00
- Misc. = \$ 5000.00

#### Volunteer Contribution

- IN-KIND-SMATVA = Approx. \$350,000.00
- Others = \$10,000.00

#### **AREA TRAILS**

- 22 KM of trails in protected lands
- 45 KM of connecting trails
- Potential of 100 + KM of additional trails on the Chebucto Peninsula.
- Connection through Tantallon [Railbed] allows for access to province-wide network of trails.

### Trash Clean UP













#### Misc. Trail Work



### Misc. Trail Work

















































### **Culvert install**















## Wetland Causeway























# Fire Road Bridge















# Woods Bridge

















# Nine Mile River Bridge