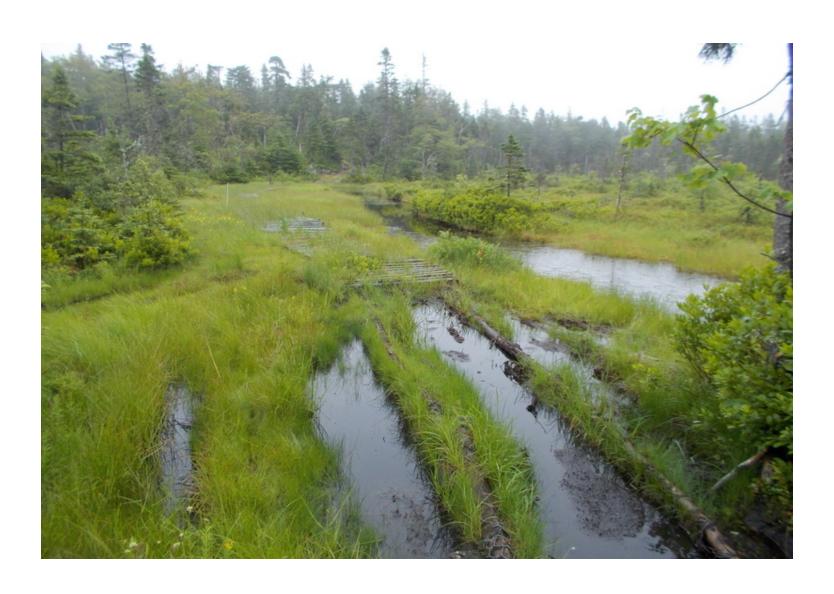

- National Trails Coalition = \$ 32,000.00
- Connect2 NS Sustainable Transportation = \$
   50,000.00
- Prospect Road Ratepayers Assoc. = \$ 20,000.00
- Health Promotion and Protection = \$ 4000.00
- Halifax District Councillors = \$ 5000.00
- Misc. = \$ 5000.00

#### Volunteer Contribution

- IN-KIND-SMATVA = Approx. \$350,000.00
- Others = \$10,000.00

#### **AREA TRAILS**

- 22 KM of trails in protected lands
- 45 KM of connecting trails
- Potential of 100 + KM of additional trails on the Chebucto Peninsula.
- Connection through Tantallon [Railbed] allows for access to province-wide network of trails.

### Trash Clean UP













#### Misc. Trail Work



### Misc. Trail Work

















































### **Culvert install**















## Wetland Causeway























# Fire Road Bridge















# Woods Bridge

















# Nine Mile River Bridge