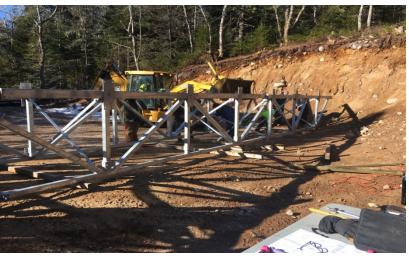

Assoc. = \$ 20,000.00
- Health Promotion and Protection = \$ 4000.00
- Halifax District Councillors = \$ 5000.00
- Misc. = \$ 5000.00

#### Volunteer Contribution

- IN-KIND-SMATVA = Approx. \$350,000.00
- Others = \$10,000.00

#### **AREA TRAILS**

- 22 KM of trails in protected lands
- 45 KM of connecting trails
- Potential of 100 + KM of additional trails on the Chebucto Peninsula.
- Connection through Tantallon [Railbed] allows for access to province-wide network of trails.

### Trash Clean UP













#### Misc. Trail Work



### Misc. Trail Work

















































### **Culvert install**















## Wetland Causeway























# Fire Road Bridge















# Woods Bridge

















# Nine Mile River Bridge