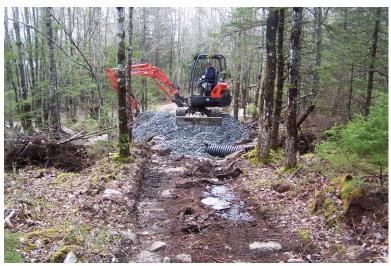

016

- OHVIF = \$ 190,000.00
- National Trails Coalition = \$ 32,000.00
- Connect2 NS Sustainable Transportation = \$
   50,000.00
- Prospect Road Ratepayers Assoc. = \$ 20,000.00
- Health Promotion and Protection = \$ 4000.00
- Halifax District Councillors = \$ 5000.00
- Misc. = \$ 5000.00

#### Volunteer Contribution

- IN-KIND-SMATVA = Approx. \$350,000.00
- Others = \$10,000.00

#### **AREA TRAILS**

- 22 KM of trails in protected lands
- 45 KM of connecting trails
- Potential of 100 + KM of additional trails on the Chebucto Peninsula.
- Connection through Tantallon [Railbed] allows for access to province-wide network of trails.

### Trash Clean UP













#### Misc. Trail Work



### Misc. Trail Work

















































### **Culvert install**















## Wetland Causeway























# Fire Road Bridge















# Woods Bridge

















# Nine Mile River Bridge