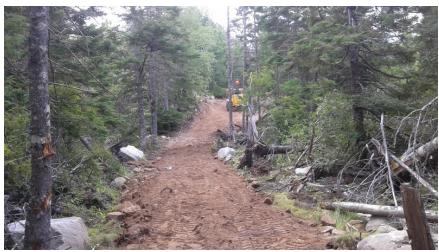

ion

Five Bridge Lakes Wilderness Area
PROJECT
2011 - 2017

#### FUNDING to 2016

- OHVIF = \$ 190,000.00
- National Trails Coalition = \$ 32,000.00
- Connect2 NS Sustainable Transportation = \$
   50,000.00
- Prospect Road Ratepayers Assoc. = \$ 20,000.00
- Health Promotion and Protection = \$ 4000.00
- Halifax District Councillors = \$ 5000.00
- Misc. = \$ 5000.00

#### Volunteer Contribution

- IN-KIND-SMATVA = Approx. \$350,000.00
- Others = \$10,000.00

#### **AREA TRAILS**

- 22 KM of trails in protected lands
- 45 KM of connecting trails
- Potential of 100 + KM of additional trails on the Chebucto Peninsula.
- Connection through Tantallon [Railbed] allows for access to province-wide network of trails.

### Trash Clean UP













#### Misc. Trail Work



### Misc. Trail Work

















































### **Culvert install**















## Wetland Causeway























# Fire Road Bridge















# Woods Bridge

















# Nine Mile River Bridge