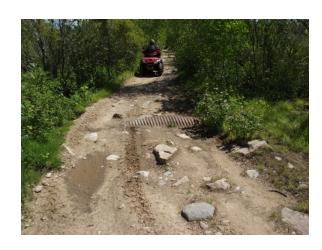

derness Area
PROJECT
2011 - 2017

#### FUNDING to 2016

- OHVIF = \$ 190,000.00
- National Trails Coalition = \$ 32,000.00
- Connect2 NS Sustainable Transportation = \$
   50,000.00
- Prospect Road Ratepayers Assoc. = \$ 20,000.00
- Health Promotion and Protection = \$ 4000.00
- Halifax District Councillors = \$ 5000.00
- Misc. = \$ 5000.00

#### Volunteer Contribution

- IN-KIND-SMATVA = Approx. \$350,000.00
- Others = \$10,000.00

#### **AREA TRAILS**

- 22 KM of trails in protected lands
- 45 KM of connecting trails
- Potential of 100 + KM of additional trails on the Chebucto Peninsula.
- Connection through Tantallon [Railbed] allows for access to province-wide network of trails.

### Trash Clean UP













#### Misc. Trail Work



### Misc. Trail Work

















































### **Culvert install**















## Wetland Causeway























# Fire Road Bridge















# Woods Bridge

















# Nine Mile River Bridge