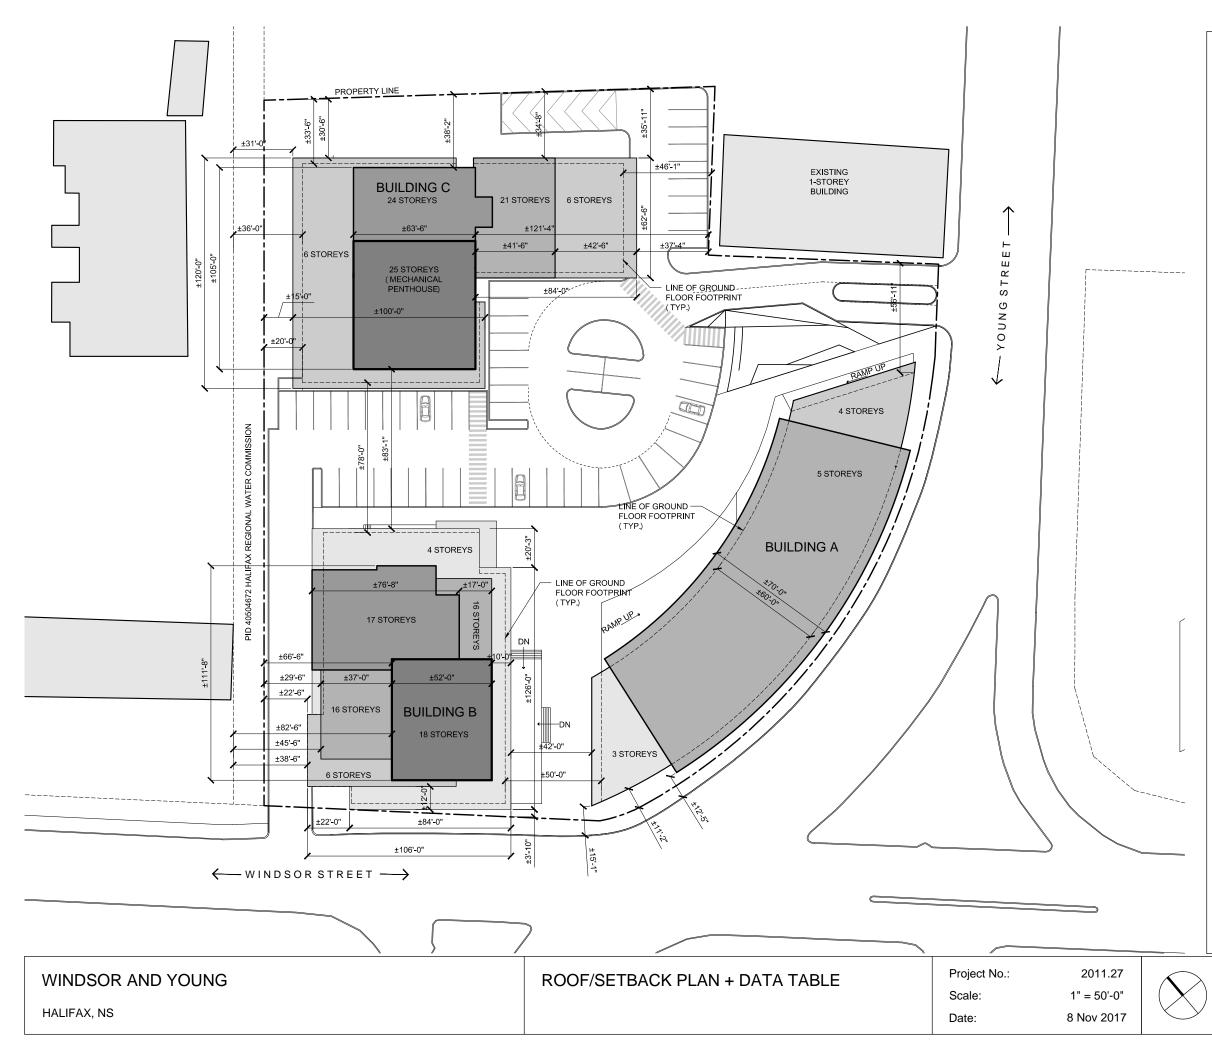

## SITE DATA

| ± 109,116 SF |
|--------------|
| ± 41,551 SF  |
| ± 38.1%      |
| ± 477,853 SF |
| 4.38         |
| ± 25,880 SF  |
| ± 74,597 SF  |
| ± 482        |
| ± 55         |
| ± 341        |
| ± 169 (50%)  |
| ± 172 (50%)  |
|              |

## **BUILDING A**

| TOTAL STOREYS                   | 5           |
|---------------------------------|-------------|
| FOOTPRINT                       | ± 13,899 SF |
| SITE COVERAGE                   | ± 12.7%     |
| TOTAL BUILDING GROSS FLOOR AREA | ± 71,461 SF |
| FLOOR AREA RATIO                | 0.65        |

## **BUILDING B**

| TOTAL STOREYS                   | 18           |
|---------------------------------|--------------|
| FOOTPRINT                       | ± 13,266 SF  |
| SITE COVERAGE                   | ± 12.2%      |
| TOTAL BUILDING GROSS FLOOR AREA | ± 166,037 SF |

FLOOR AREA RATIO

## BUILDING C

TOTAL STOREYS

FOOTPRINT

SITE COVERAGE

TOTAL BUILDING GROSS FLOOR AREA

FLOOR AREA RATIO

WM FARES

Schedule B - Site Plan

1.52

24

± 14,386 SF

± 13.2%

± 240,355 SF

2.2