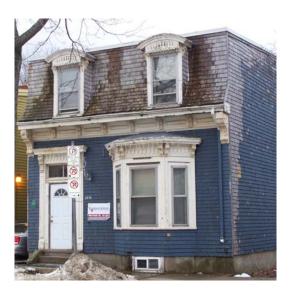

Re: Item No. 11.2

# **HALIFAX**

### **Heritage Hearing**

Case# H00412: Application to consider 2275 Brunswick Street, Halifax, as a Municipally Registered Heritage Property

December 6, 2016

## **Subject Property**





### **Heritage Value**

#### **Reverend Stephen Huestis**

- Eminent Methodist minister
- Descendent of a Loyalist who settled in Wallace in the 1770s
- Involved in the formation of the United Church
- Publisher of "The Weslyn"

#### **Stephen Doane**

- Purchased the home in 1912
- Joined the shipping company A.G. Jones and Company
- Served as an Embarkment Officer
- Appointed chairperson of the NS Board of Censors in 1943
- Participated in many other clubs and activities

**H**\(\text{LIF}\(\text{X}\)

#### **Architectural Merit**





**H**\(\text{LIF}\(\text{X}\)





**Surrounding Area** 



# **Surrounding Area Cont'd...**



# **Surrounding Area Cont'd...**

Registered Properties





**H**\(\text{LIF}\(\text{X}\)

## Surrounding Area Cont'd... Registered Properties









### **Evaluation Criteria**

| Criterion                                 | Highest<br>Possible<br>Score | Score<br>Awarded |
|-------------------------------------------|------------------------------|------------------|
| 1. Age                                    | 25                           | 13               |
| 2. Historical or Architectural Importance | 20                           | 15               |
| 3. Significance of Architect/Builder      | 10                           | 1                |
| 4. Architectural Merit: Construction