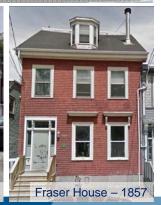

y**





### **Heritage Value**

#### **Reverend Stephen Huestis**

- Eminent Methodist minister
- Descendent of a Loyalist who settled in Wallace in the 1770s
- Involved in the formation of the United Church
- Publisher of "The Weslyn"

#### **Stephen Doane**

- Purchased the home in 1912
- Joined the shipping company A.G. Jones and Company
- Served as an Embarkment Officer
- Appointed chairperson of the NS Board of Censors in 1943
- Participated in many other clubs and activities

**H**\(\text{LIF}\(\text{X}\)

#### **Architectural Merit**





**H**\(\text{LIF}\(\text{X}\)





**Surrounding Area** 



# **Surrounding Area Cont'd...**



# **Surrounding Area Cont'd...**

Registered Properties





**H**\(\text{LIF}\(\text{X}\)

## Surrounding Area Cont'd... Registered Properties









### **Evaluation Criteria**

| Criterion                                 | Highest<br>Possible<br>Score | Score<br>Awarded |
|-------------------------------------------|------------------------------|------------------|
| 1. Age                                    | 25                           | 13               |
| 2. Historical or Architectural Importance | 20                           | 15               |
| 3. Significance of Architect/Builder      | 10                           | 1                |
| 4. Architectural Merit: Construction type | 10                           | 3                |
| Architectural Merit: Style                | 10                           | 3                |
| 5. Architectural Integrity                | 15                           | 8                |
|