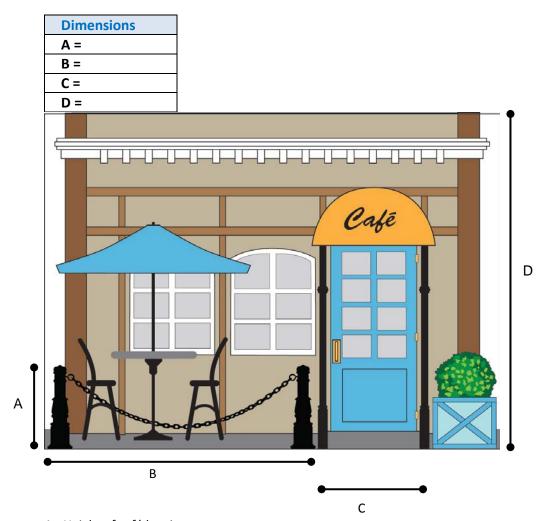

## Café Plan

- A Height of café barrier B Length of café barrier
- C Exit width
- D Dimension of encroachment to street corner if applicable

Include locations and height of barriers.