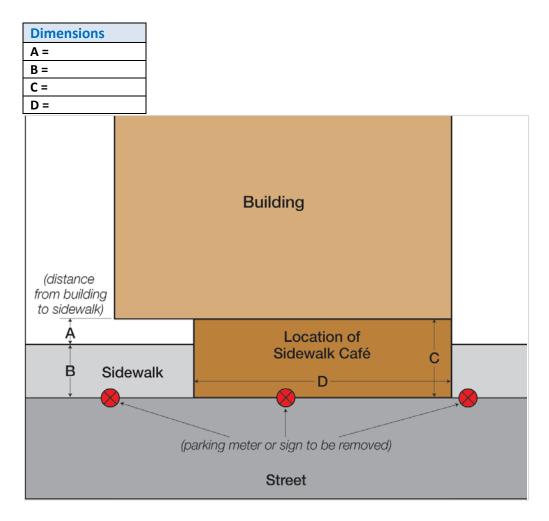

## **Example Site Plan**

Include locations of existing fire hydrants, street furniture or bus shelters on site plan.