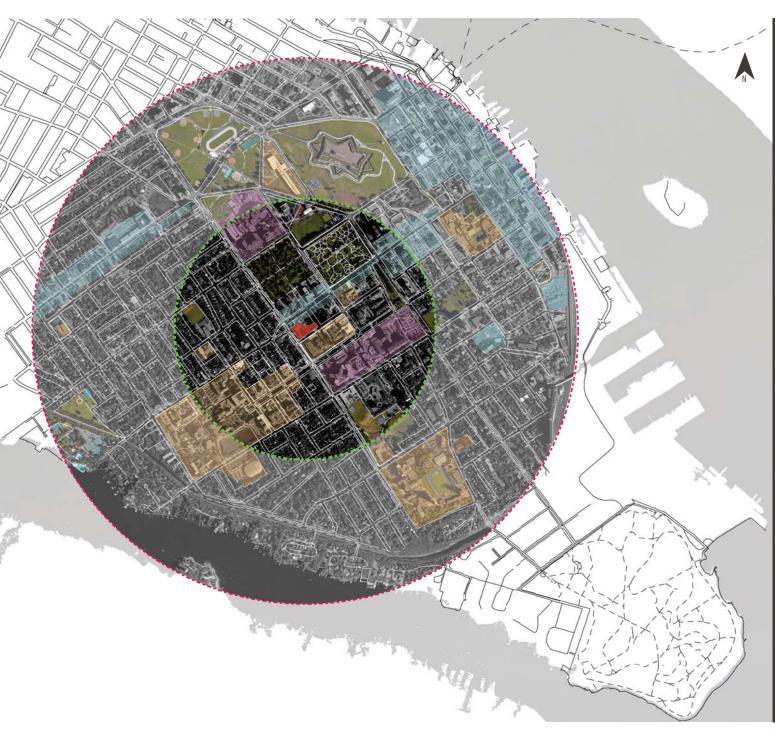

## NEIGHBOURHOOD ANAYLSIS 10. minute walk 20. minute walk Hospitals

PROMENADE AT ROBIE SOUTH SITE

#### DINING & RETAIL DESTINATIONS

GREEN SPACE

Schools & universities

<u>1389 Robie</u>

EXISTING SITE CONDITIONS

5991 College