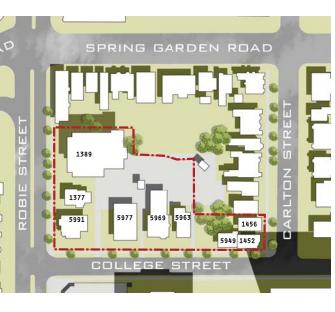

#### DINING & RETAIL DESTINATIONS

GREEN SPACE

Schools & universities

<u>1389 Robie</u>

EXISTING SITE CONDITIONS

5991 College

#### <u>5977 College</u>

<u>5969 College</u>

CARLTON VICTORIAN STREETSCAPE

<u> 1452 Carlton</u>

1456 CARLTON

Historic Carlton Street

College St. & Carlton St.

College St. Crossing