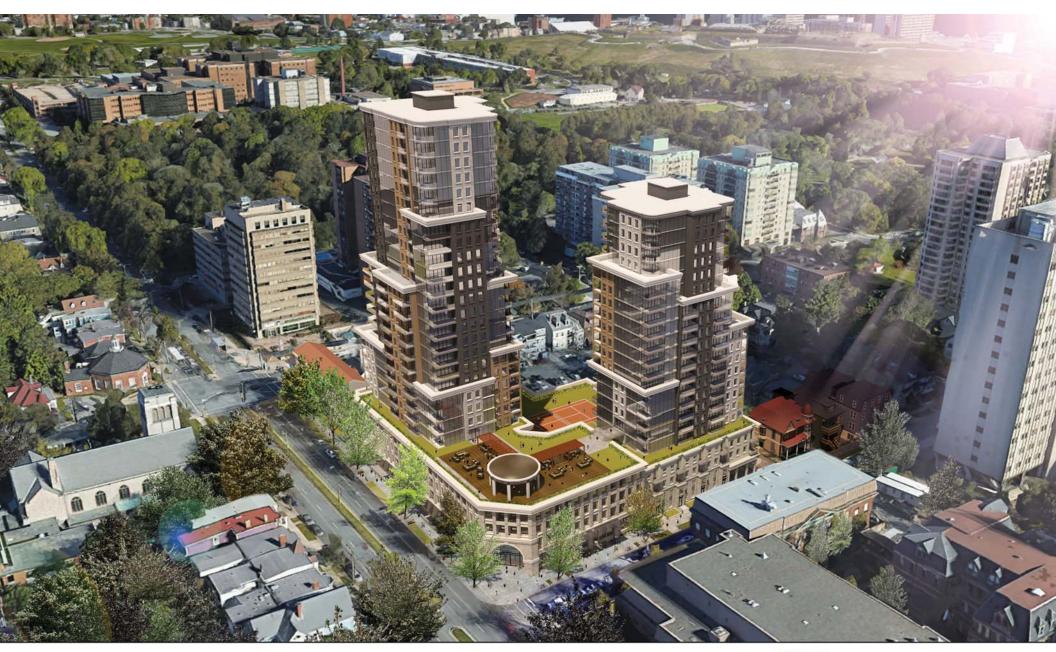

### BUILDING DESIGN

property boundary - Promenade

REGISTERED HERITAGE PROPERTIES

property boundary - Future SGW

FUTURE SPRING GARDEN WEST TOWERS

spring garden terrace - 11 storeys(34m)

0

Tower B - 20 storeys (63.7m)

Tower A - 26 storeys (80.8m)

 $\bigcirc$ 

Tupper Building - 15 storeys(70m) Embassy Towers - 16 storeys(48m) summer gardens - 21 storeys(65m) Summer Crest - 12 storeys(37m)