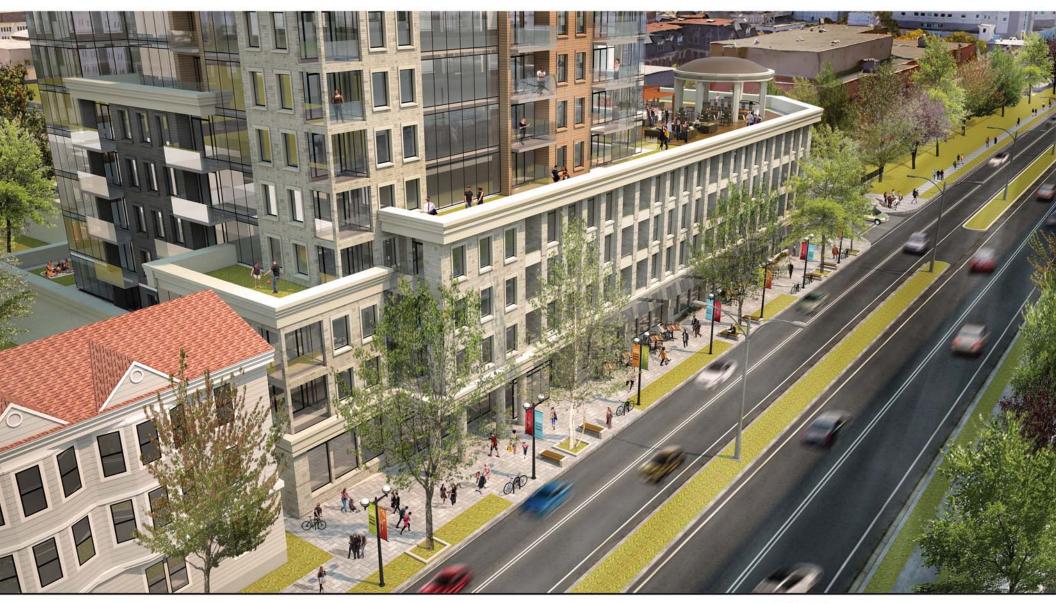

### BUILDING DESIGN

property boundary - Promenade

REGISTERED HERITAGE PROPERTIES

property boundary - Future SGW

FUTURE SPRING GARDEN WEST TOWERS

spring garden terrace - 11 storeys(34m)

0

Tower B - 20 storeys (63.7m)

Tower A - 26 storeys (80.8m)

 $\bigcirc$ 

Tupper Building - 15 storeys(70m) Embassy Towers - 16 storeys(48m) summer gardens - 21 storeys(65m) Summer Crest - 12 storeys(37m)