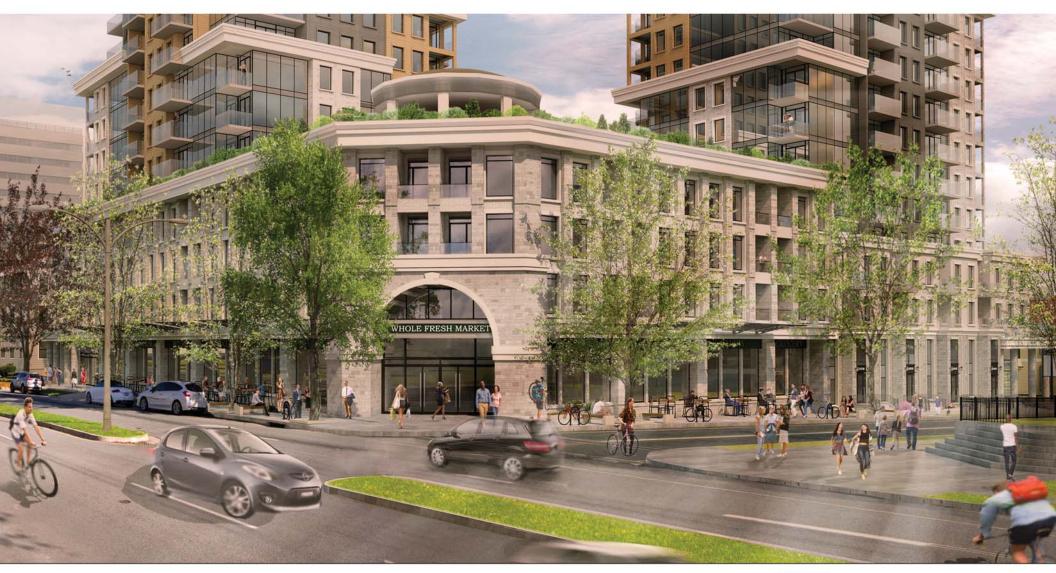

### BUILDING DESIGN

property boundary - Promenade

REGISTERED HERITAGE PROPERTIES

property boundary - Future SGW

FUTURE SPRING GARDEN WEST TOWERS

spring garden terrace - 11 storeys(34m)

0

Tower B - 20 storeys (63.7m)

Tower A - 26 storeys (80.8m)

 $\bigcirc$ 

Tupper Building - 15 storeys(70m) Embassy Towers - 16 storeys(48m) summer gardens - 21 storeys(65m) Summer Crest - 12 storeys(37m)