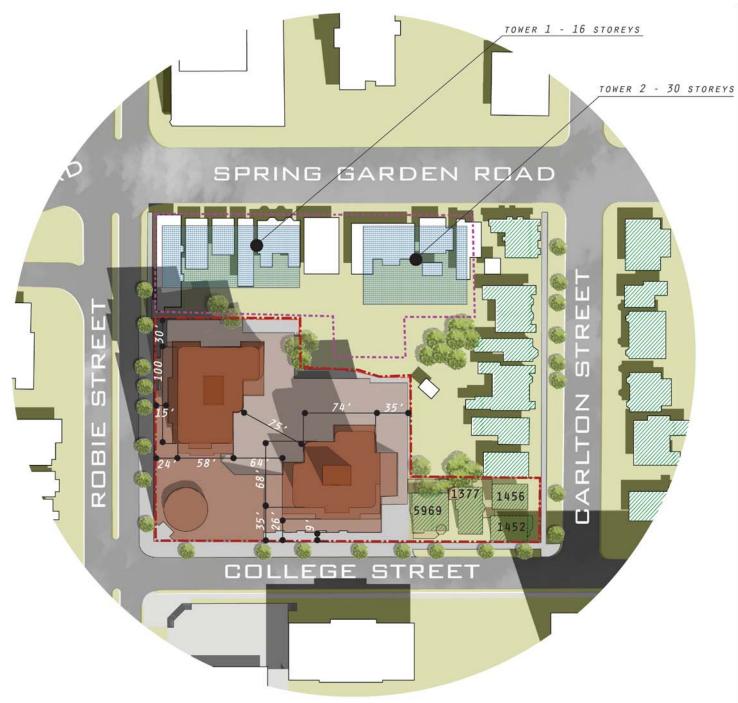

### BUILDING DESIGN

property boundary - Promenade

REGISTERED HERITAGE PROPERTIES

property boundary - Future SGW

FUTURE SPRING GARDEN WEST TOWERS

spring garden terrace - 11 storeys(34m)

0

Tower B - 20 storeys (63.7m)

Tower A - 26 storeys (80.8m)

 $\bigcirc$ 

Tupper Building - 15 storeys(70m) Embassy Towers - 16 storeys(48m) summer gardens - 21 storeys(65m) Summer Crest - 12 storeys(37m)