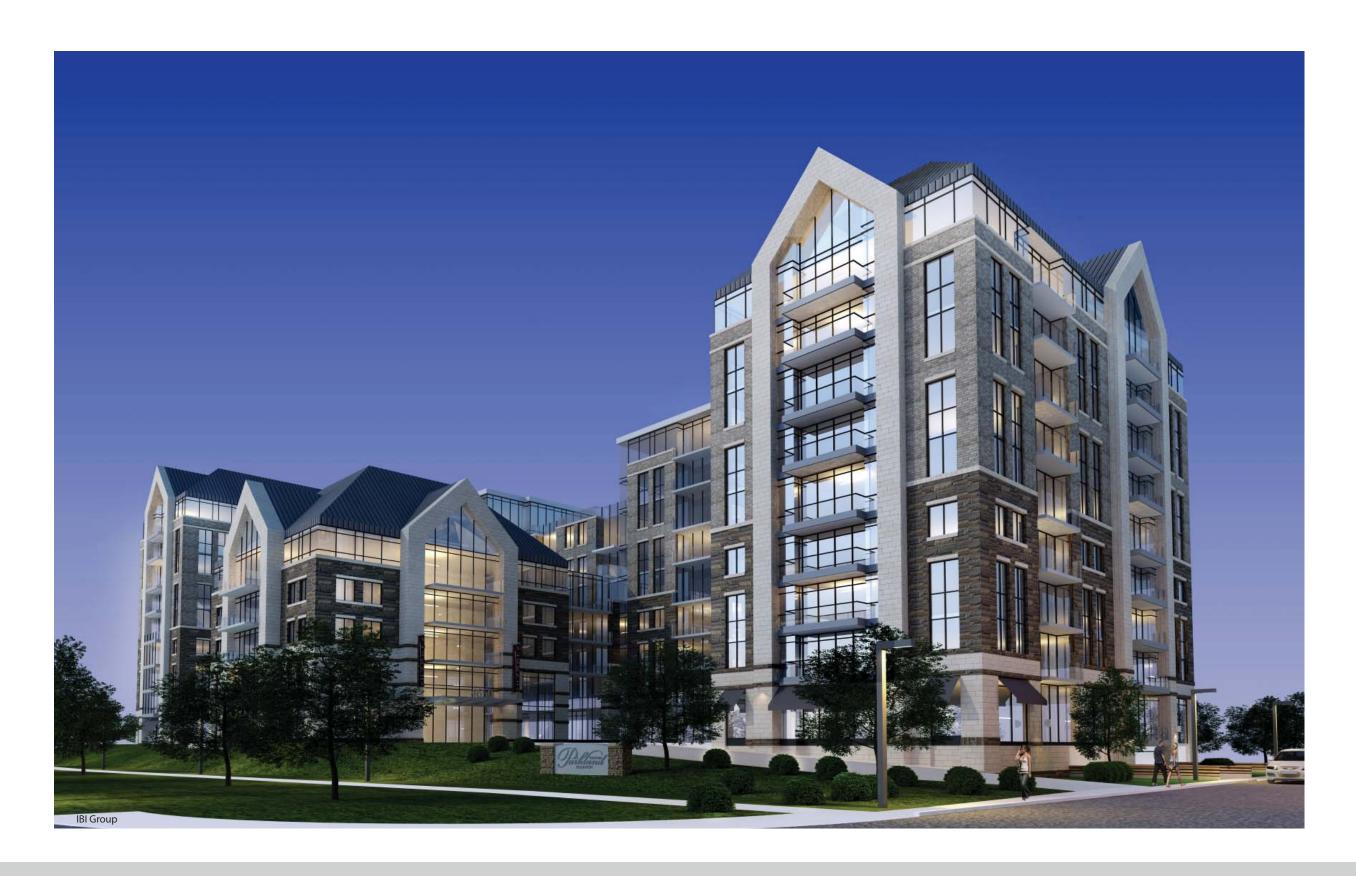

total 116,100 s.f.

E. Care Wing

1st floor 28,250 s.f. 2-4 floor 24,000 s.f. (x3) sub total 100,250 s.f.

Hospitality & Wellness

1-2 floor 42,500 s.f. (x2) 3-10 floor 24,250 s.f. (x8) sub total 279,000 s.f.

LifeStyle Apartments

1-2 floor 27,250 s.f. (x2) 3-14 floor 13,500 s.f. (x12) sub total 216,500 s.f.

Grand Total 711,850 s.f.

| Units                    |                   | Parking              |           |
|--------------------------|-------------------|----------------------|-----------|
| LifeStyle<br>H+W<br>Care | 210<br>200<br>206 | Surface<br>Structure | 87<br>510 |
| Total                    | 616               | Total                | 597       |



## Schematic Site Plan

Scale: 1:1000

Robertson Simmons architects inc.





### View 1

January 19, 2017



### View 2



Sample View

January 19, 2017