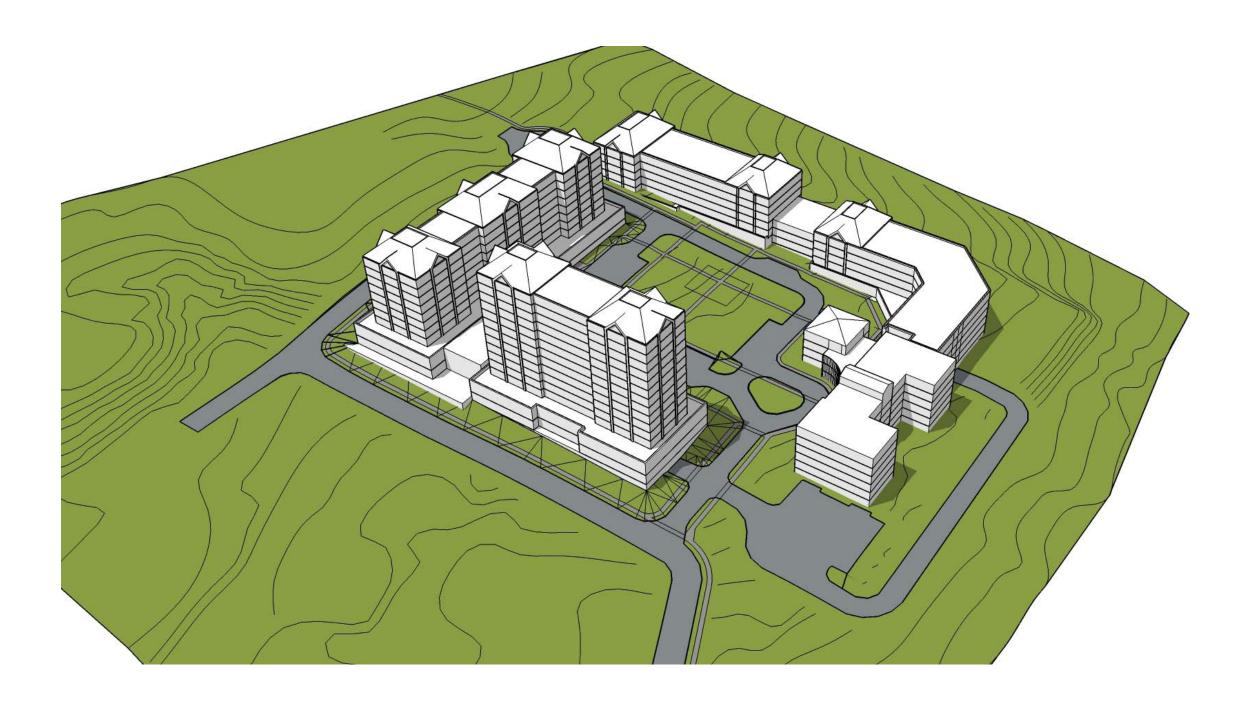

oor 22,350 s.f. 2-6 floor 18,750 s.f. (x5) sub total 116,100 s.f.

E. Care Wing

1st floor 28,250 s.f. 2-4 floor 24,000 s.f. (x3) sub total 100,250 s.f.

Hospitality & Wellness

1-2 floor 42,500 s.f. (x2) 3-10 floor 24,250 s.f. (x8) sub total 279,000 s.f.

LifeStyle Apartments

1-2 floor 27,250 s.f. (x2) 3-14 floor 13,500 s.f. (x12) sub total 216,500 s.f.

Grand Total 711,850 s.f.

| Units                    |                   | Parking              |           |
|--------------------------|-------------------|----------------------|-----------|
| LifeStyle<br>H+W<br>Care | 210<br>200<br>206 | Surface<br>Structure | 87<br>510 |
| Total                    | 616               | Total                | 597       |



## Schematic Site Plan

Scale: 1:1000

Robertson Simmons architects inc.





### View 1

January 19, 2017



### View 2



Sample View

January 19, 2017