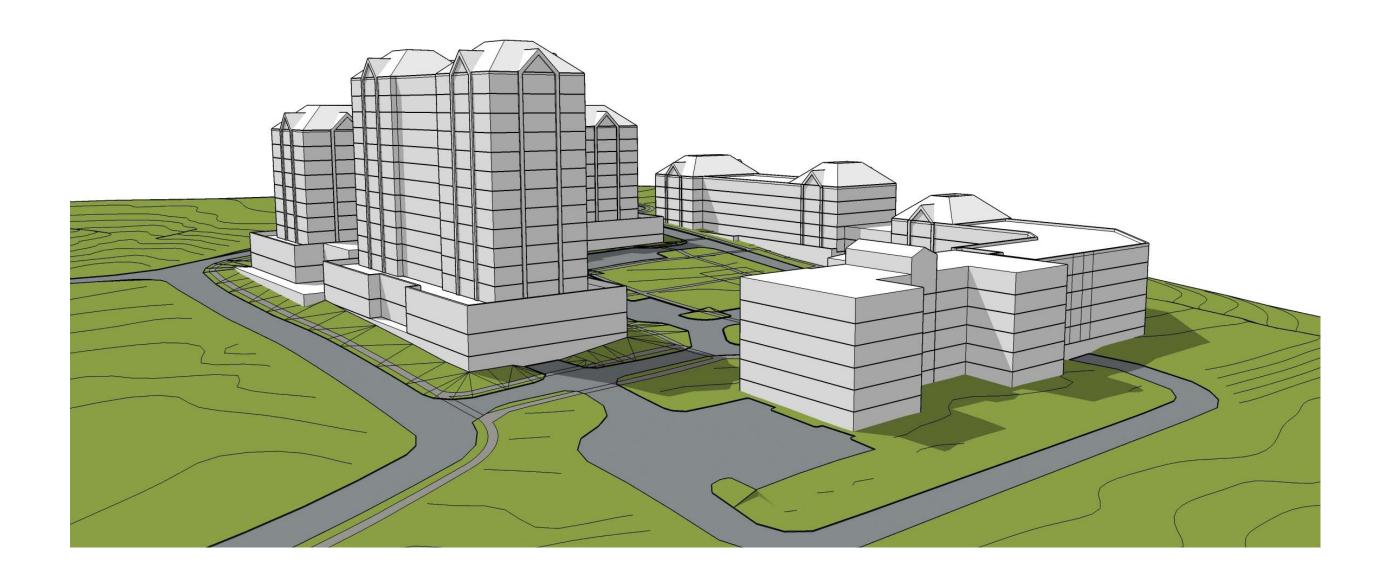

s.f. (x5) sub total 116,100 s.f.

E. Care Wing

1st floor 28,250 s.f. 2-4 floor 24,000 s.f. (x3) sub total 100,250 s.f.

Hospitality & Wellness

1-2 floor 42,500 s.f. (x2) 3-10 floor 24,250 s.f. (x8) sub total 279,000 s.f.

LifeStyle Apartments

1-2 floor 27,250 s.f. (x2) 3-14 floor 13,500 s.f. (x12) sub total 216,500 s.f.

Grand Total 711,850 s.f.

| Units                    |                   | Parking              |           |
|--------------------------|-------------------|----------------------|-----------|
| LifeStyle<br>H+W<br>Care | 210<br>200<br>206 | Surface<br>Structure | 87<br>510 |
| Total                    | 616               | Total                | 597       |



## Schematic Site Plan

Scale: 1:1000

Robertson Simmons architects inc.





### View 1

January 19, 2017



### View 2



Sample View

January 19, 2017