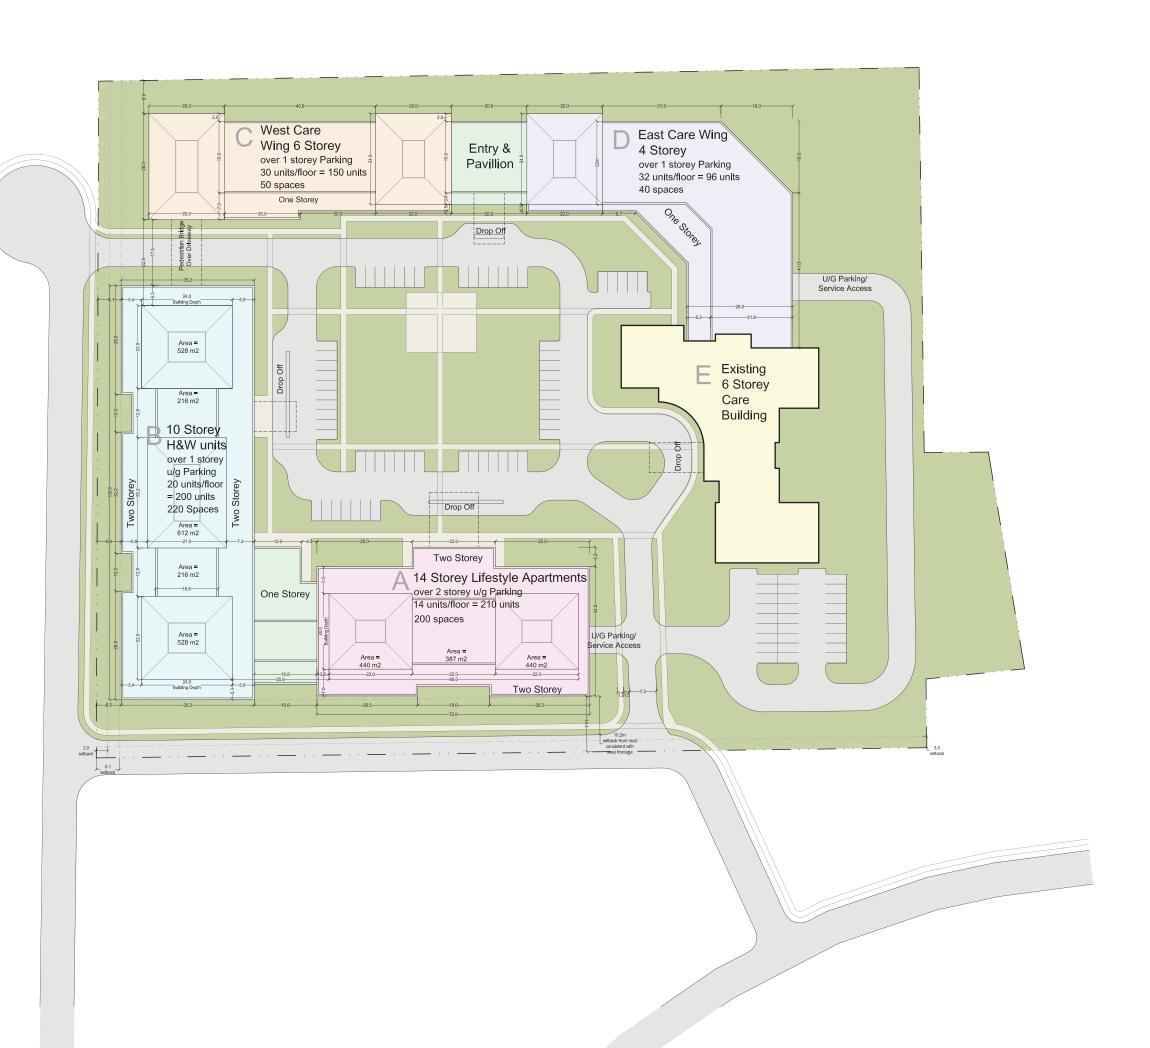

## Schematic Site Plan

Scale: 1:1000

Robertson Simmons architects inc.

# Seton Ridge Development

Halifax, NS January 19, 2016

W. Care Wing

1st floor 22,350 s.f. 2-6 floor 18,750 s.f. (x5) sub total 116,100 s.f.

E. Care Wing

1st floor 28,250 s.f. 2-4 floor 24,000 s.f. (x3) sub total 100,250 s.f.

Hospitality & Wellness

1-2 floor 42,500 s.f. (x2) 3-10 floor 24,250 s.f. (x8) sub total 279,000 s.f.

LifeStyle Apartments

1-2 floor 27,250 s.f. (x2) 3-14 floor 13,500 s.f. (x12) sub total 216,500 s.f.

Grand Total 711,850 s.f.

| Units                    |                   | Parking              |           |
|--------------------------|-------------------|----------------------|-----------|
| LifeStyle<br>H+W<br>Care | 210<br>200<br>206 | Surface<br>Structure | 87<br>510 |
| Total                    | 616               | Total                | 597       |