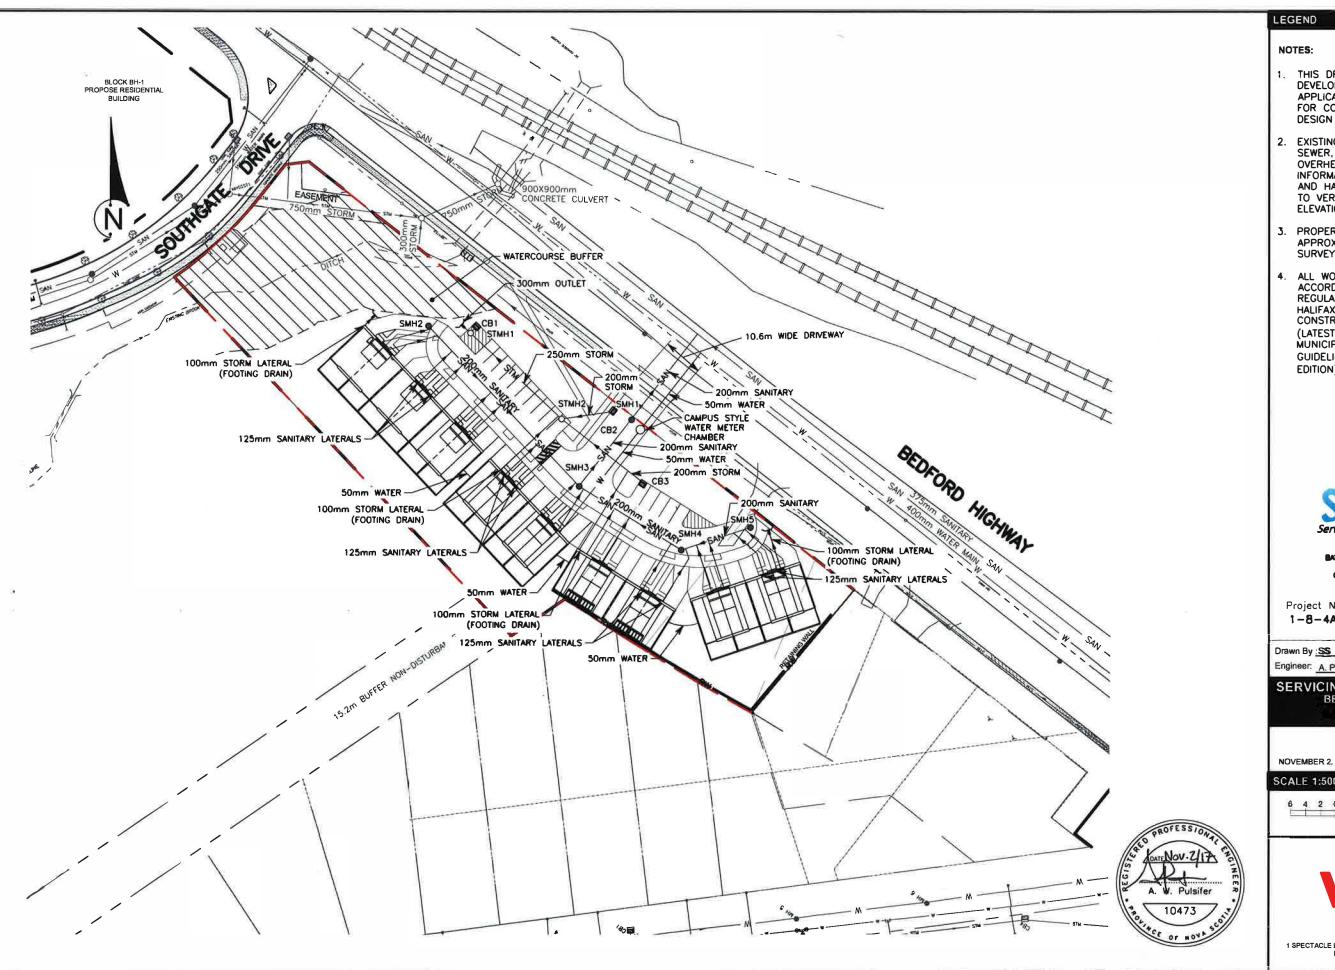

LEGEND

## NOTES:

- THIS DRAWING IS INTENDED FOR DEVELOPMENT AGREEMENT APPLICATIONS AND IS NOT SUITABLE FOR CONSTRUCTION. DETAILED DESIGN IS REQUIRED.
- 2. EXISTING WATER, STORM & SANITARY SEWER, AS WELL AS POLES & OVERHEAD WIRES, BASED ON INFORMATION OBTAINED FROM HRM AND HALIFAX WATER. CONTRACTOR
  TO VERIFY EXACT LOCATION AND ELEVATION IN THE FIELD.
- 3. PROPERTY BOUNDARIES ARE APPROXIMATE ONLY AND SUBJECT TO SURVEY.
- 4. ALL WORK IS TO BE COMPLETED IN ACCORDANCE WITH NOVA SCOTIA REGULATIONS AND HRM BY-LAWS, HALIFAX WATER DESIGN AND CONSTRUCTION SPECIFICATIONS (LATEST EDITION), AND HRM MUNICIPAL SERVICE SYSTEM GUIDELINES "RED BOOK" (LATEST EDITION).

Servant, Dunbrack, McKenzie & MacDonald Ltd.
36 OLAND CRESCENT
BAYERS LAKE BUSINESS PARK
HALFAX, NOVA SCOTTA
OFFICE: (902) 459-1537 FAX: (902) 455-8479 WEB: www.sdmm.co

Project No. 1-8-4A (32975)

C<sub>2</sub> Engineer: A. PULSIFER SERVICING SCHEMATIC - LOT BH-2 BEDFORD, NOVA SCOTIA

**TABRIZI** 

NOVEMBER 2, 2017

SCALE 1:500

1 SPECTACLE LAKE DRIVE, DARTMOUTH, NS, CANADA B3B 1X7 PHONE: 902 835-9955 WSP.COM

DRAWING