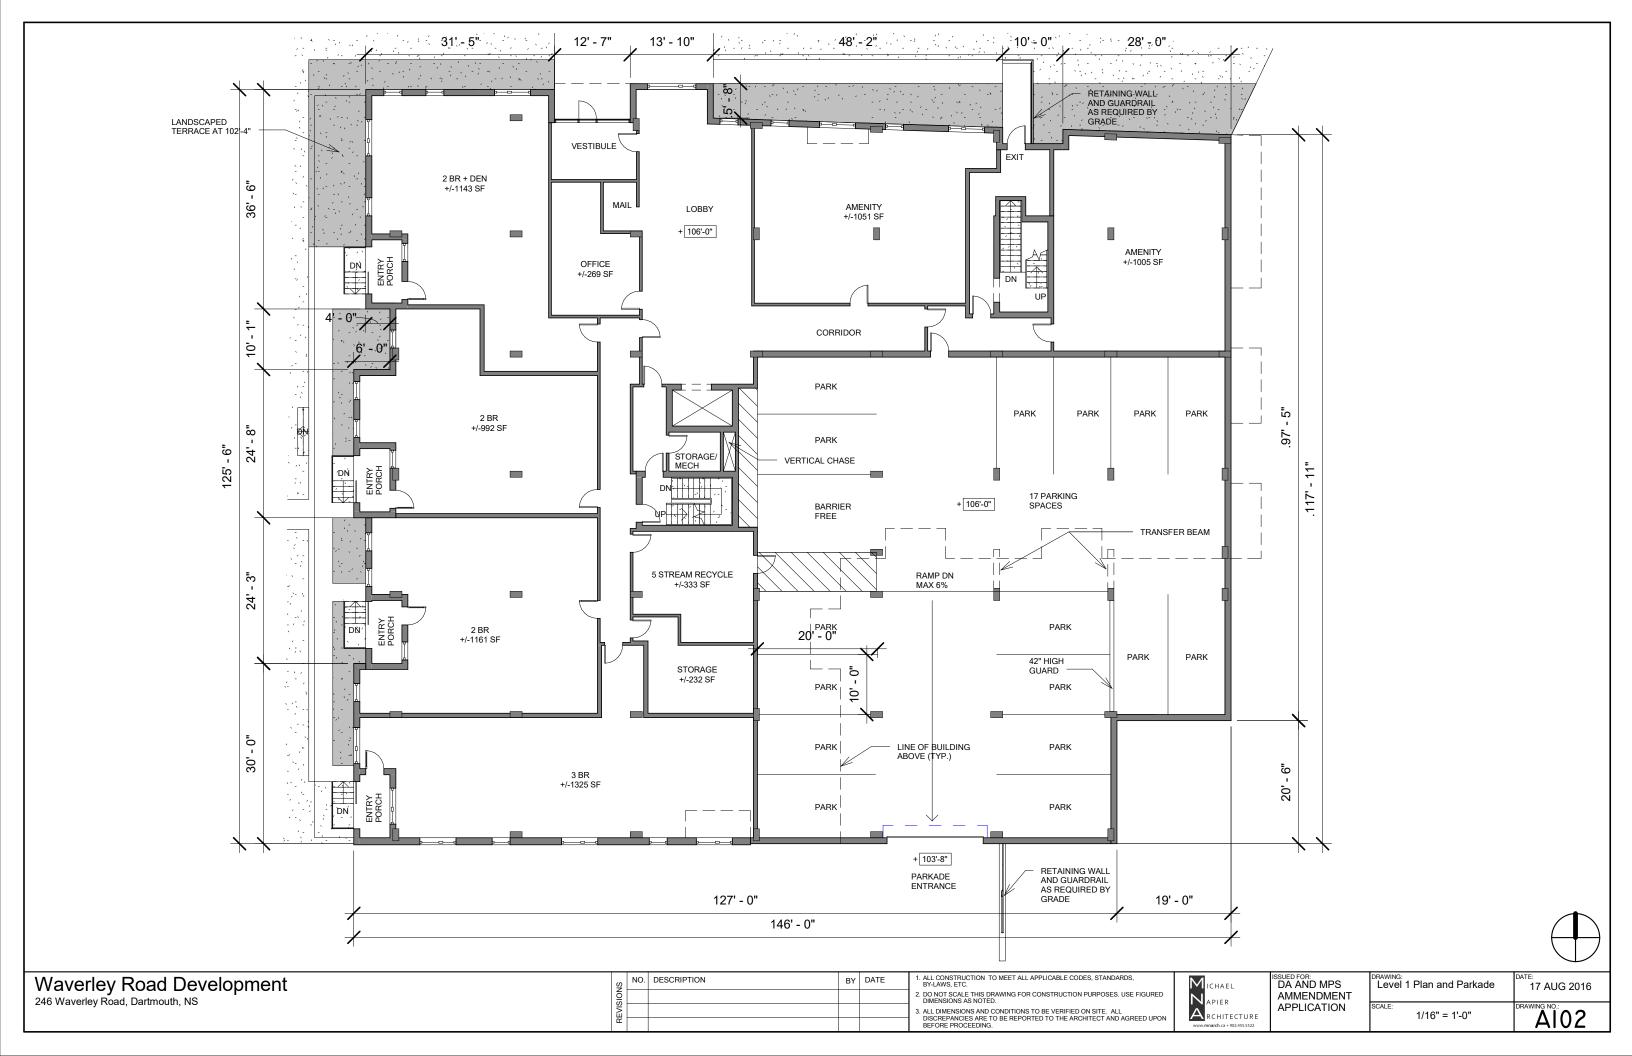

| BY-LAWS, ETC.                                                                         |
|---------------------------------------------------------------------------------------|
| DO NOT SCALE THIS DRAWING FOR CONSTRUCTION PURPOSES. USE FIGURED DIMENSIONS AS NOTED. |

3. ALL DIMENSIONS AND CONDITIONS TO BE VERIFIED ON SITE. ALL
DISCREPANCIES ARE TO BE REPORTED TO THE ARCHITECT AND AGREED UPON
BEFORE PROCEEDING.

| ı | M ICHAEL    |
|---|-------------|
| ١ | APIER       |
| ı | RCHITECTURE |

ISSUED FOR: DA AND MPS AMMENDMENT APPLICATION DRAWING:
Perspective View - Aerial
Facing Northwest

12" = 1'-0"

A903

17 AUG 2016

| Waverley Road              | Development |
|----------------------------|-------------|
| 246 Wayerlay Bood Dartmout | •           |

246 Waverley Road, Dartmouth, NS

|  | REVISIONS | NO. | DESCRIPTION | BY | DATE |
|--|-----------|-----|-------------|----|------|
|  |           |     |             |    |      |
|  |           |     |             |    |      |
|  |           |     |             |    |      |