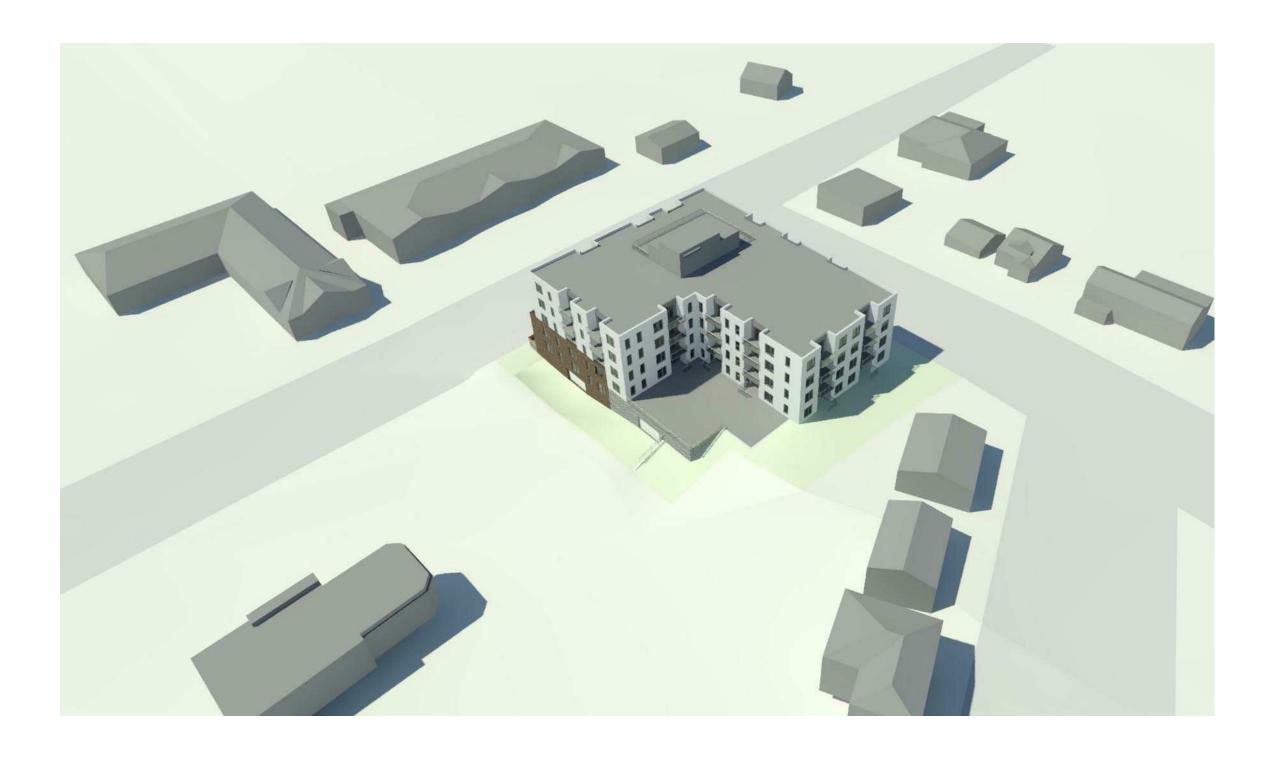

ISSUED FOR: DA AND MPS AMMENDMENT APPLICATION DRAWING:
Perspective View - Aerial
Facing Northwest

12" = 1'-0"

A903

17 AUG 2016

| Waverley Road              | Development |
|----------------------------|-------------|
| 246 Wayerlay Bood Dartmout | •           |