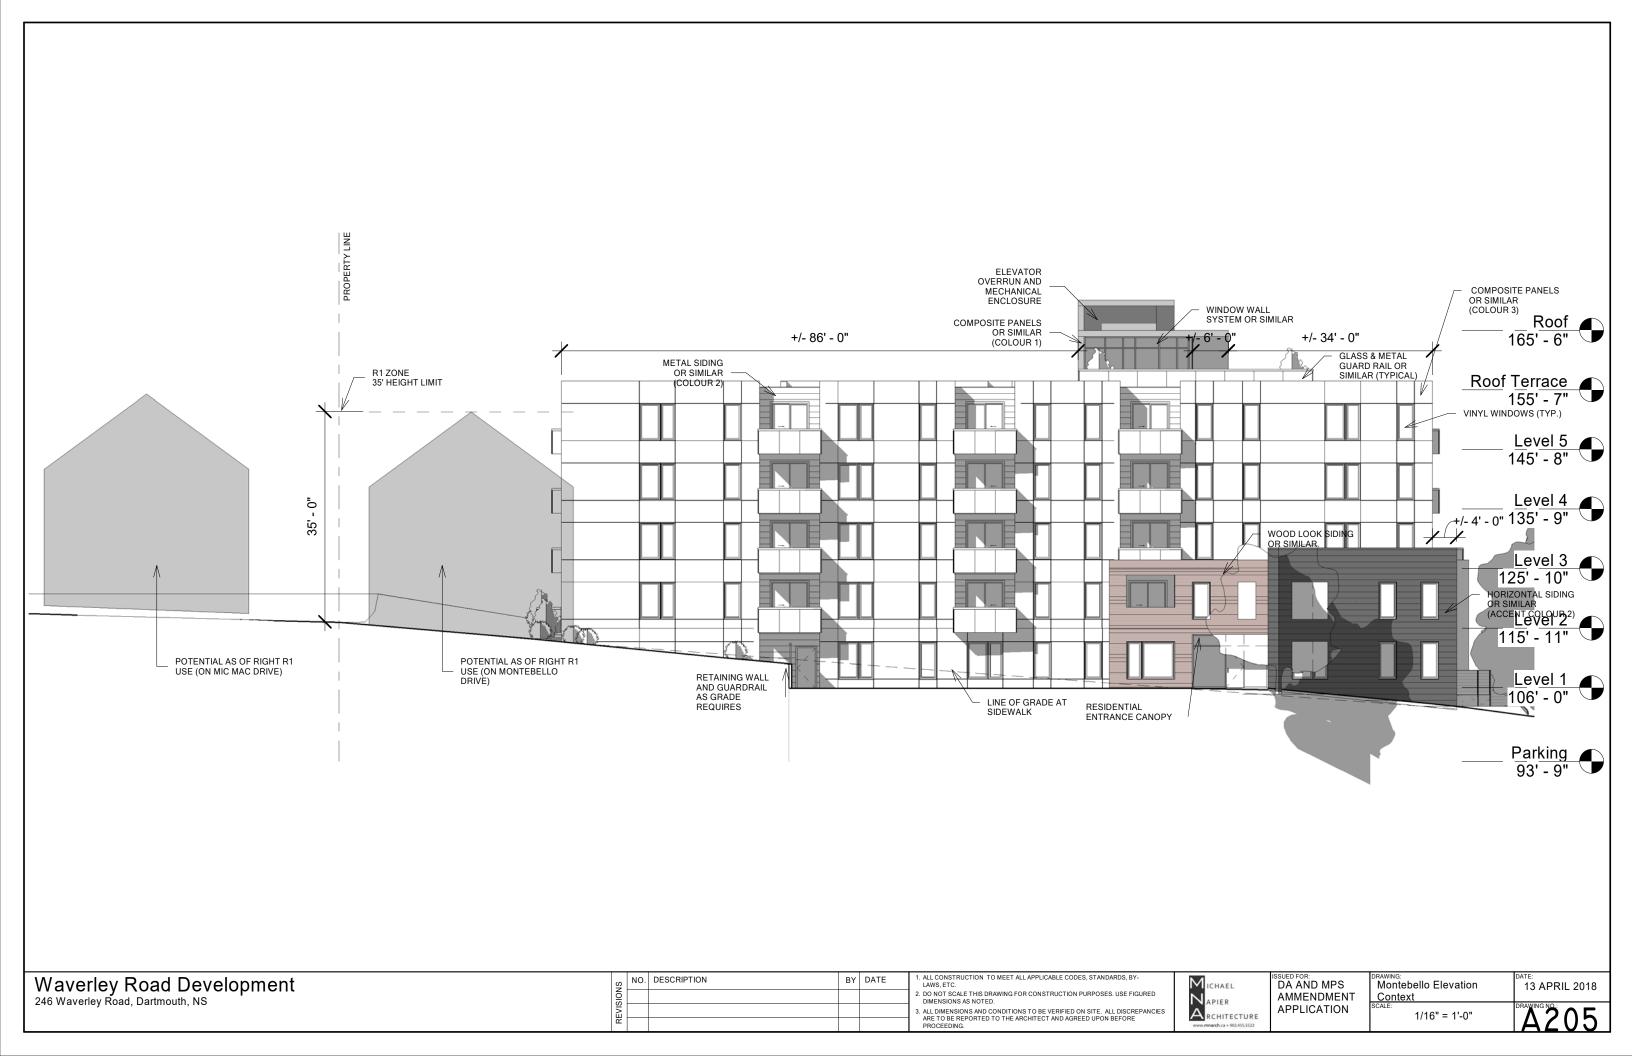

| Mici     | HAEL      |
|----------|-----------|
| NAP      | IER       |
| $A_{RC}$ | HITECTURE |

DA AND MPS
AMMENDMENT
APPLICATION

Perspective View - North
on Waverley

13 APRIL 2018

12" = 1'-0"

| Waverley Road De                | evelopment |
|---------------------------------|------------|
| 246 Wayorloy Bood, Dartmouth No | ٠          |