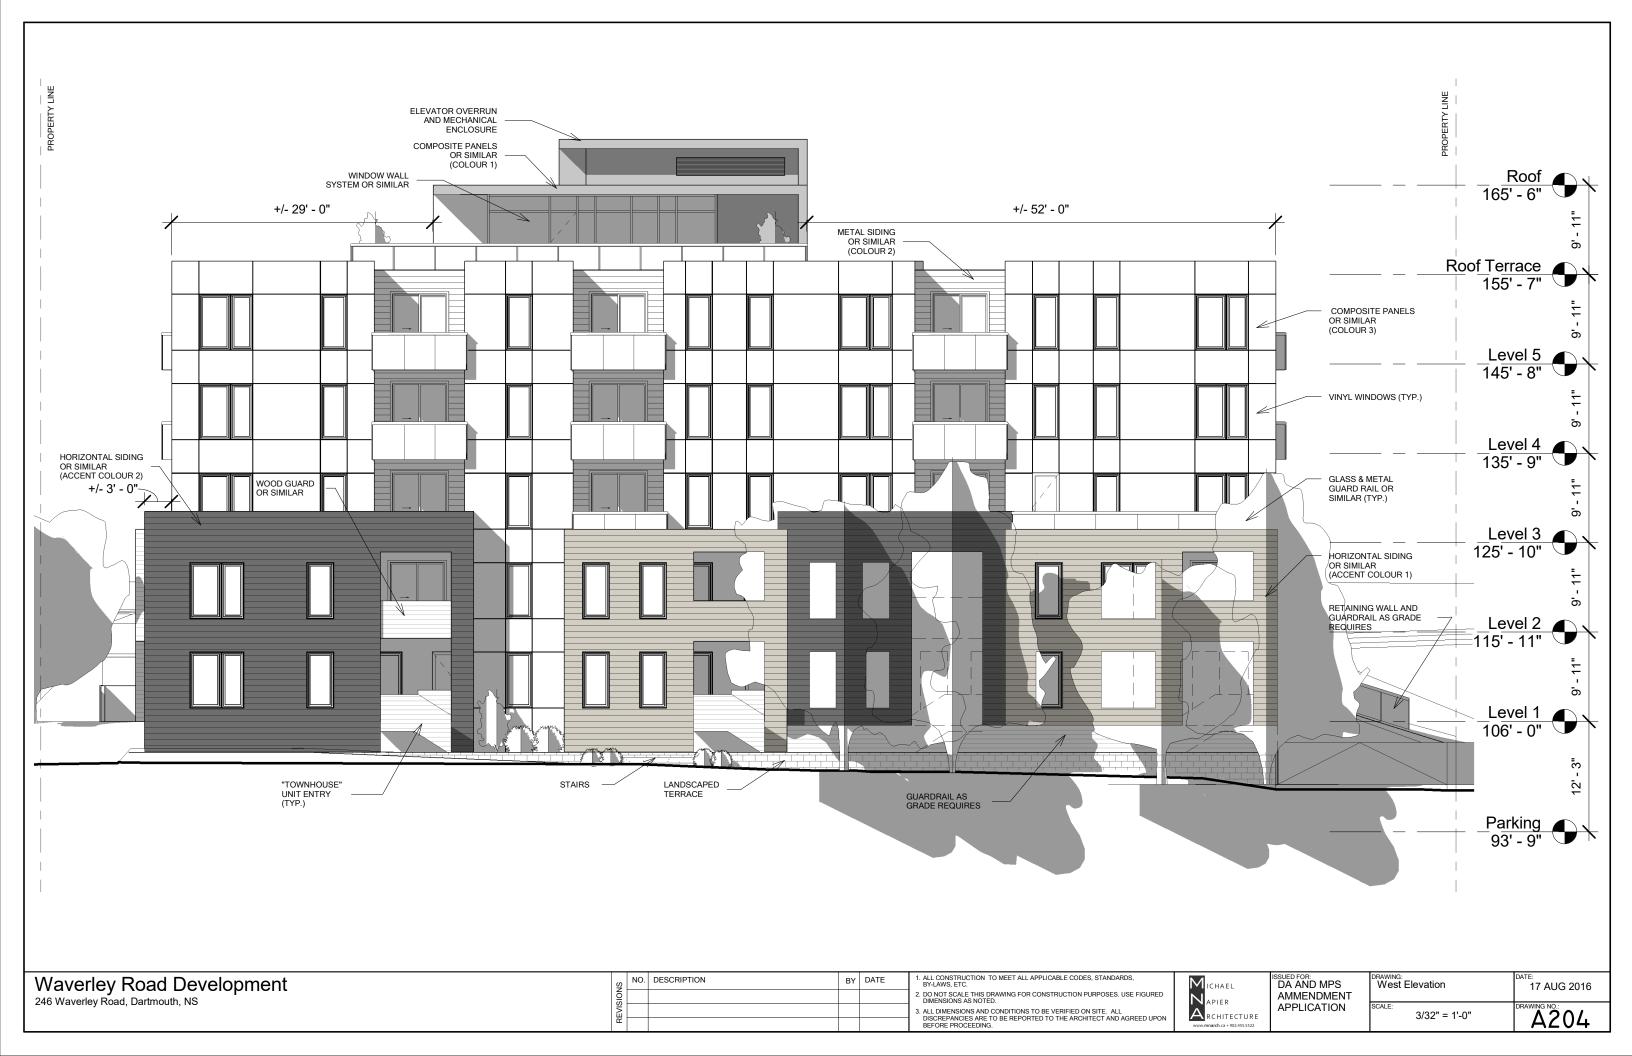

DRAWING: Roof Plan 17 AUG 2016 Alo6 1/16" = 1'-0"

| Waverley Roa            | d Development |
|-------------------------|---------------|
| 246 Wayerley Road Dartm | outh NS       |

246 Waverley Road, Dartmouth, NS