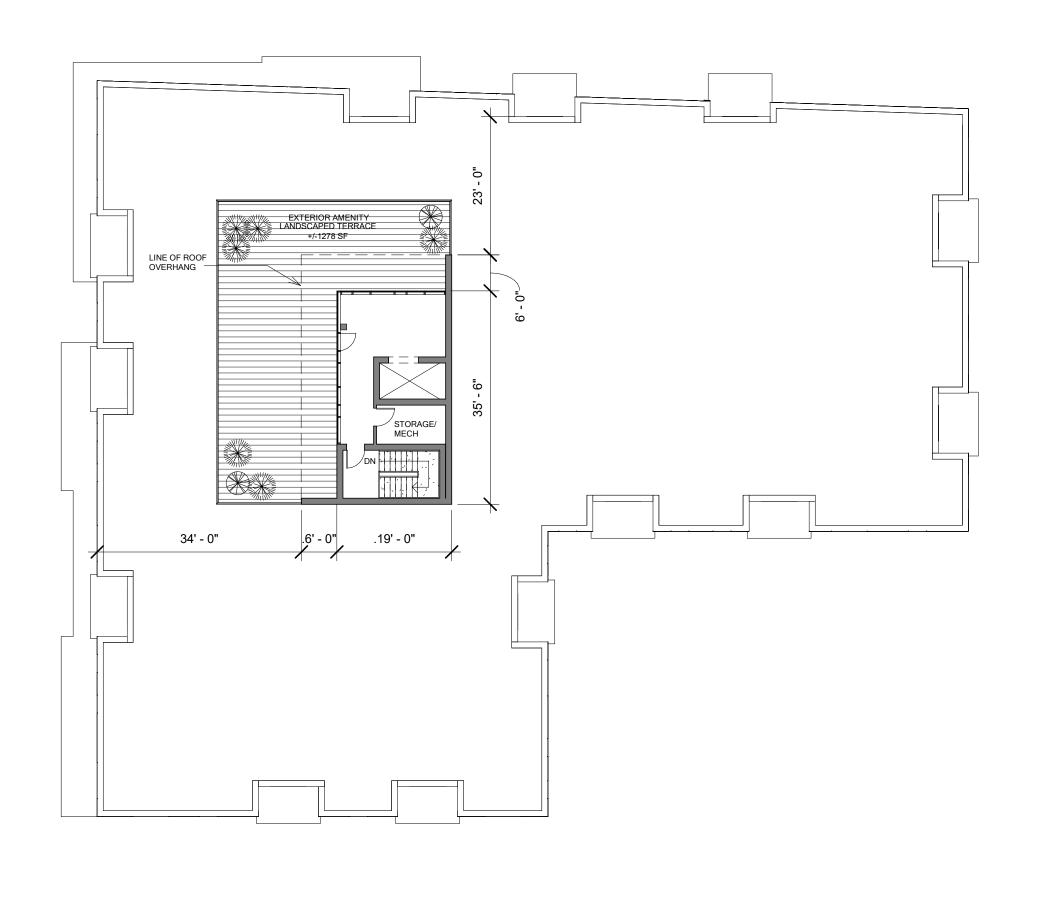

246 Waverley Road, Dartmouth, NS

| EVISIONS | NO. | DESCRIPTION | BY | DATE |
|----------|-----|-------------|----|------|
|          |     |             |    |      |
|          |     |             |    |      |
| ॡ        |     |             |    |      |

| BY-LAWS, ETC.                                                                         |
|---------------------------------------------------------------------------------------|
| DO NOT SCALE THIS DRAWING FOR CONSTRUCTION PURPOSES. USE FIGURED DIMENSIONS AS NOTED. |

3. ALL DIMENSIONS AND CONDITIONS TO BE VERIFIED ON SITE. ALL
DISCREPANCIES ARE TO BE REPORTED TO THE ARCHITECT AND AGREED UPON
BEFORE PROCEEDING.

| ı | M ICHAEL    |
|---|-------------|
| ١ | APIER       |
| ı | RCHITECTURE |

ISSUED FOR: DA AND MPS AMMENDMENT APPLICATION DRAWING:
Perspective View - Aerial
Facing Northwest

12" = 1'-0"

A903

17 AUG 2016

| Waverley Road              | Development |
|----------------------------|-------------|
| 246 Wayerlay Bood Dartmout | •           |