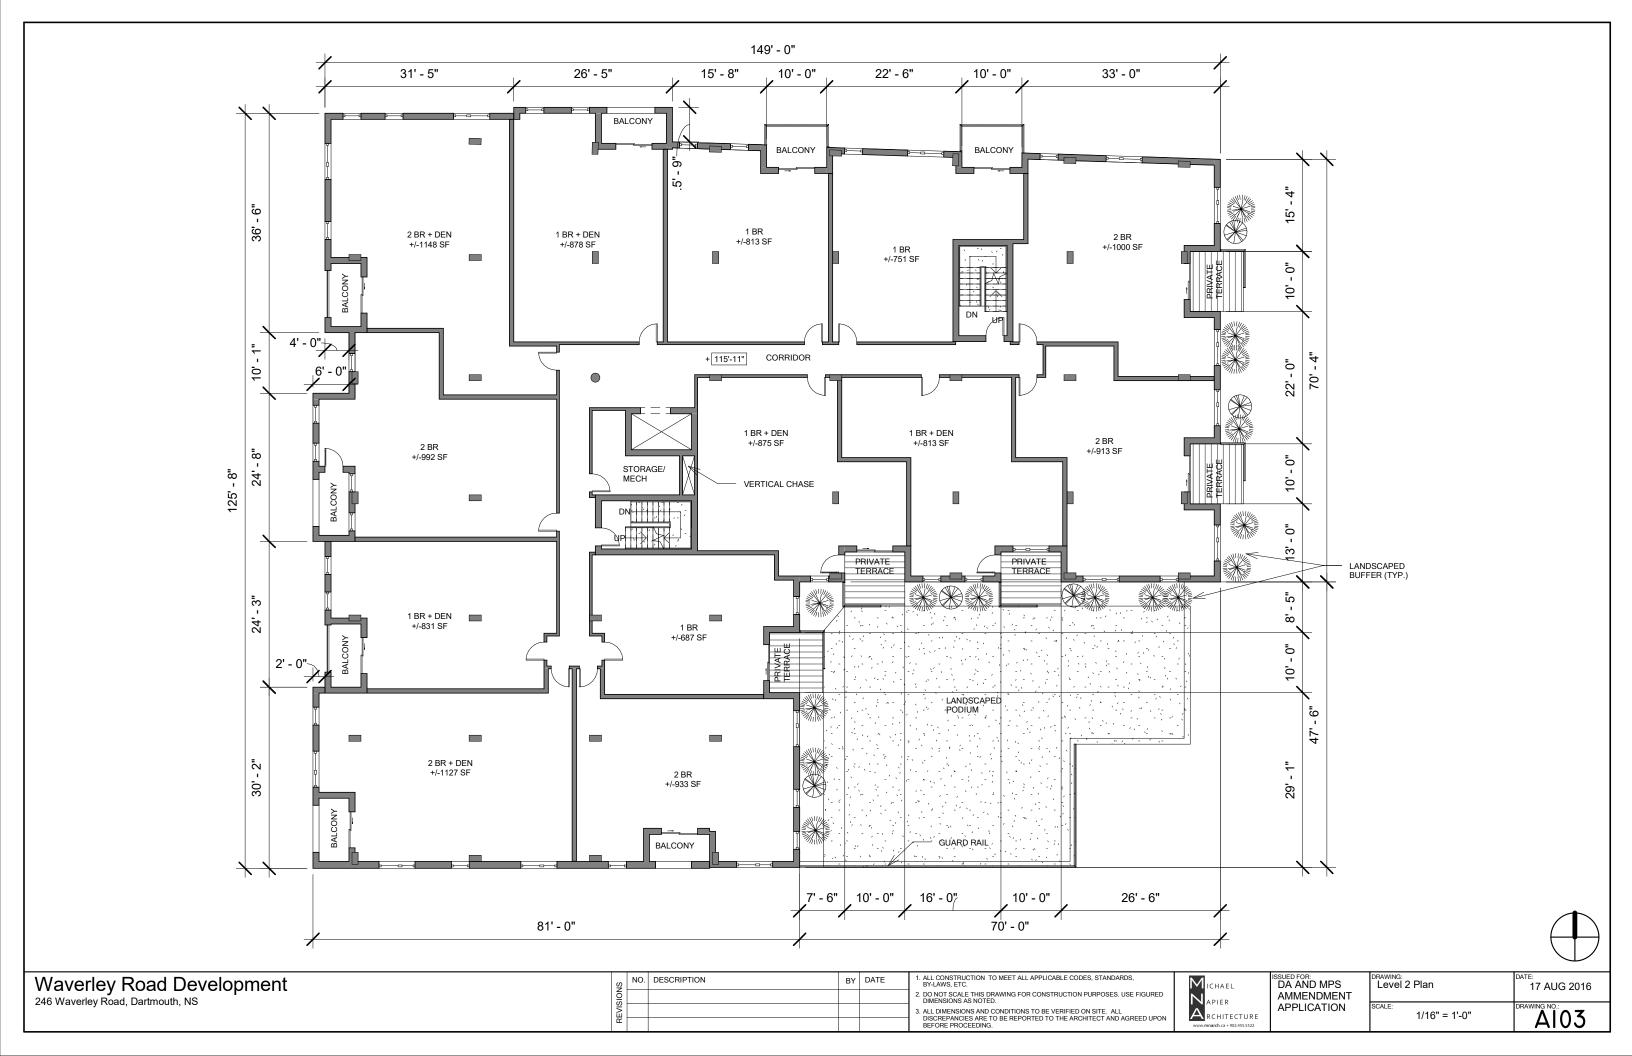

Waverley Road Development 246 Waverley Road, Dartmouth, NS

| တ္ခ  | NO. | DESCRIPTION | BY | DATE |
|------|-----|-------------|----|------|
| SION |     |             |    |      |
| E K  |     |             |    |      |
| ₩.   |     |             |    |      |

ALL CONSTRUCTION TO MEET ALL APPLICABLE CODES, STANDARDS, BY-LAWS, ETC.
 DO NOT SCALE THIS DRAWING FOR CONSTRUCTION PURPOSES. USE FIGURED DIMENSIONS AS NOTED.

ALL DIMENSIONS AND CONDITIONS TO BE VERIFIED ON SITE. ALL
 DISCREPANCIES ARE TO BE REPORTED TO THE ARCHITECT AND AGREED UPON
 BEFORE PROCEEDING.

| MICHAEL                      |   |
|------------------------------|---|
| Napier                       | 1 |
| Architecture                 | / |
| www.mnarch.ca + 902.455.5522 |   |

ISSUED FOR: DA AND MPS AMMENDMENT APPLICATION

DRAWING: Roof Plan 17 AUG 2016 Alo6 1/16" = 1'-0"

| Waverley Roa            | d Development |
|-------------------------|---------------|
| 246 Wayerley Road Dartm | outh NS       |

246 Waverley Road, Dartmouth, NS