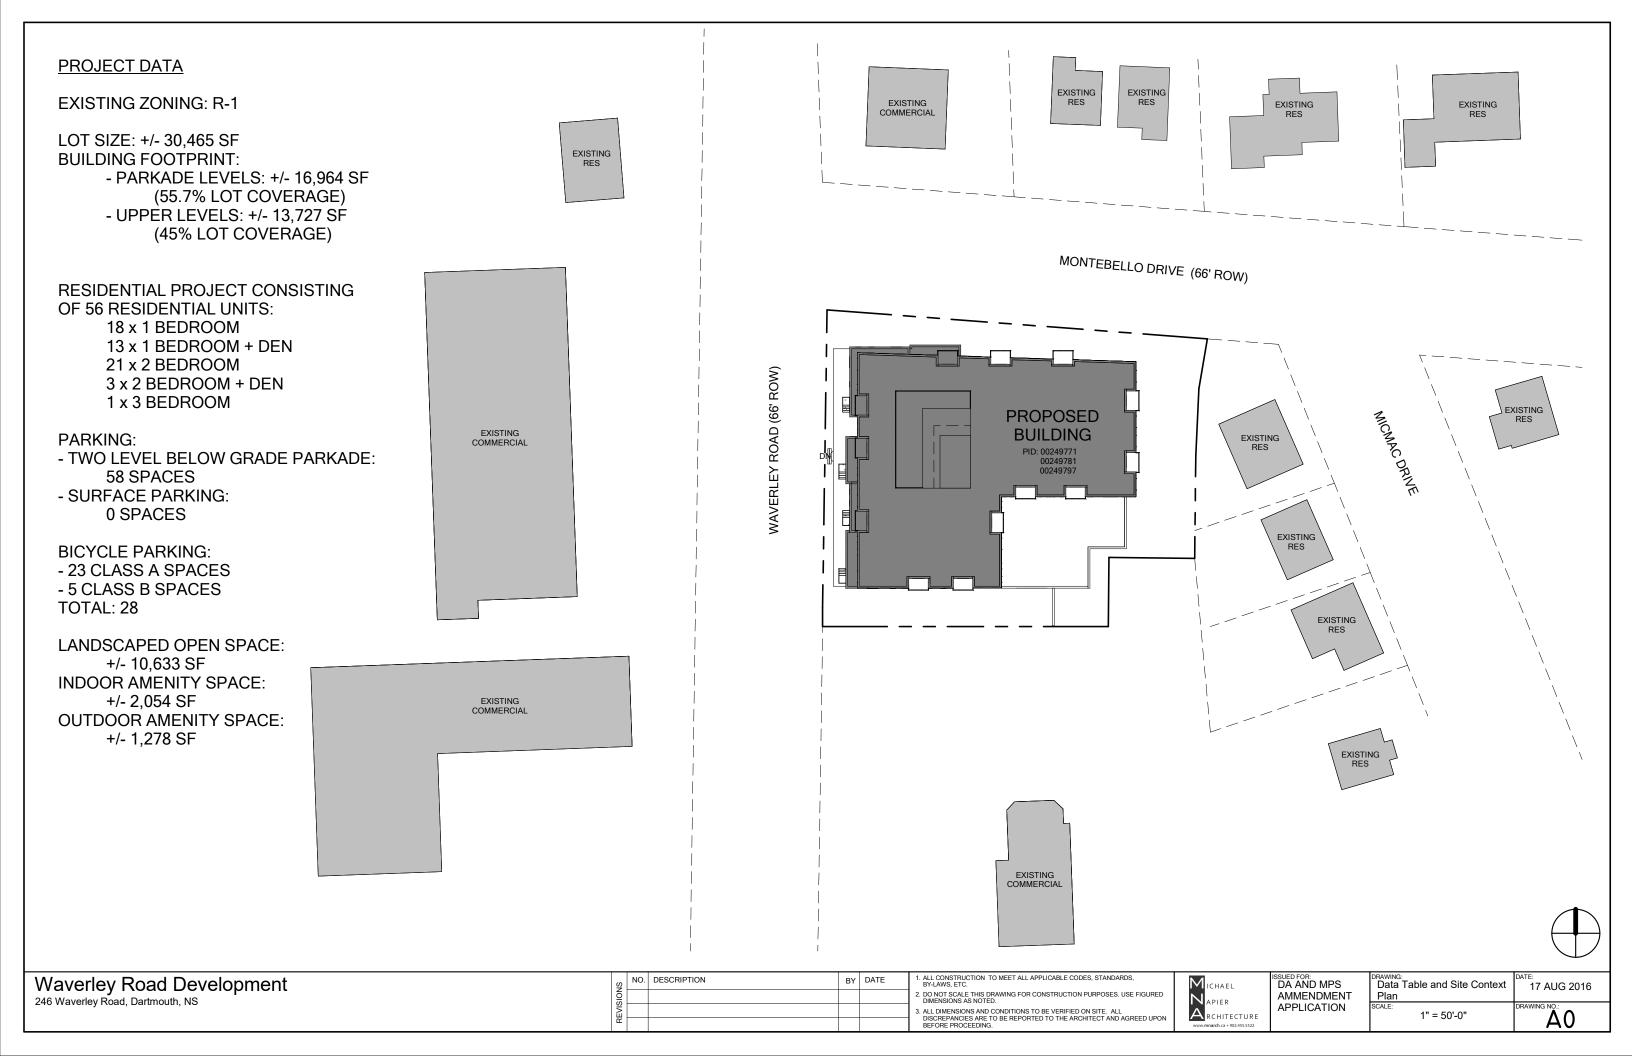

Waverley Road Development 246 Waverley Road, Dartmouth, NS

| တ္ခ  | NO. | DESCRIPTION | BY | DATE |
|------|-----|-------------|----|------|
| SION |     |             |    |      |
| E K  |     |             |    |      |
| ₩.   |     |             |    |      |

ALL CONSTRUCTION TO MEET ALL APPLICABLE CODES, STANDARDS, BY-LAWS, ETC.
 DO NOT SCALE THIS DRAWING FOR CONSTRUCTION PURPOSES. USE FIGURED DIMENSIONS AS NOTED.

ALL DIMENSIONS AND CONDITIONS TO BE VERIFIED ON SITE. ALL
 DISCREPANCIES ARE TO BE REPORTED TO THE ARCHITECT AND AGREED UPON
 BEFORE PROCEEDING.

| MICHAEL                      |   |
|------------------------------|---|
| Napier                       | 1 |
| Architecture                 | / |
| www.mnarch.ca + 902.455.5522 |   |

ISSUED FOR: DA AND MPS AMMENDMENT APPLICATION

DRAWING: Roof Plan 17 AUG 2016 Alo6 1/16" = 1'-0"

| Waverley Roa            | d Development |
|-------------------------|---------------|
| 246 Wayerley Road Dartm | outh NS       |

246 Waverley Road, Dartmouth, NS