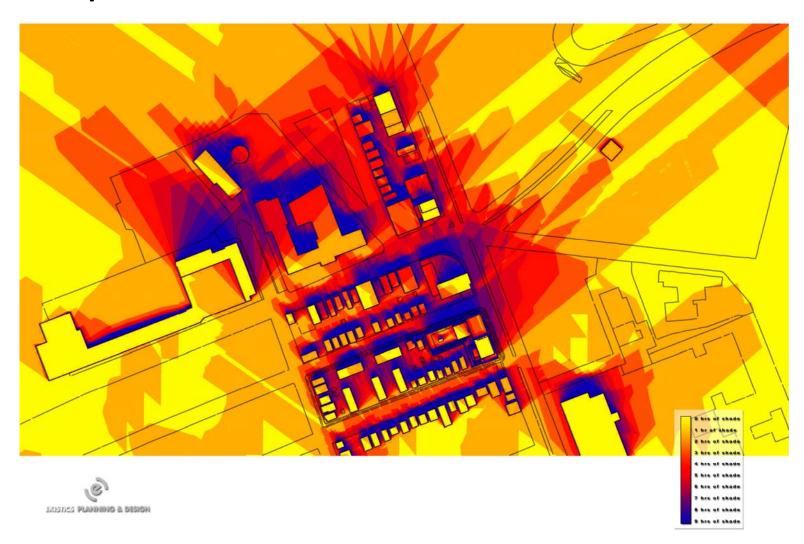

## Shade Study – December 21st

## Shade Study – June 21st

### Shade Study – March & September