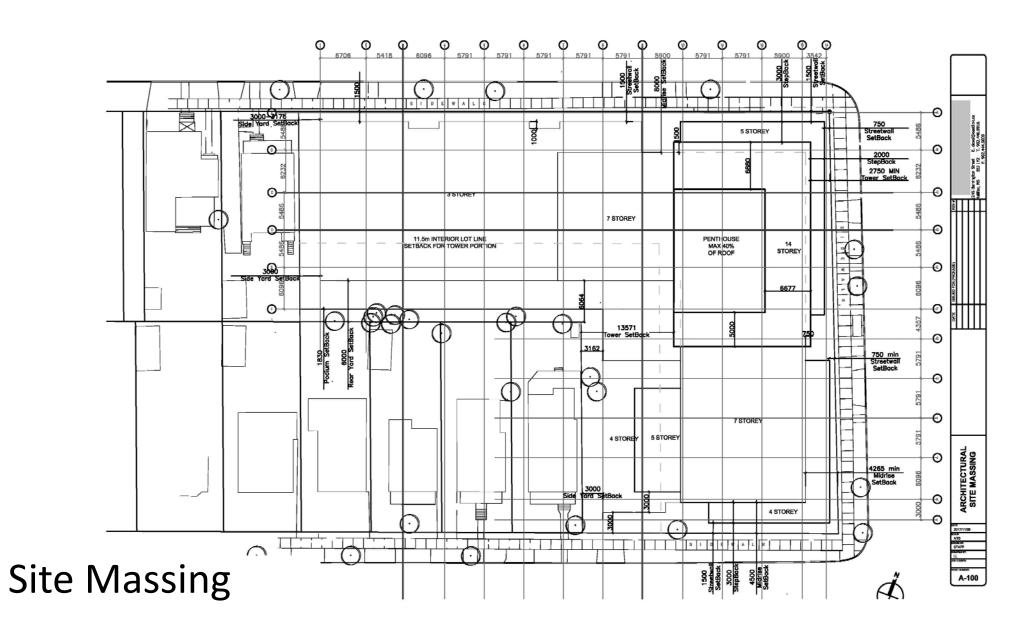

Re: Item No. 11.3



LAWEN GROUP MANAGED BY

**DEVELOPED BY** 

# PARAMOUNT DEXEL

- Locally owned and operated
- Owns, develops and manages its buildings for life
- Focus on residential rental buildings with commercial spaces
- **DEXEL** is known for developing exceptional residential & mix-use buildings
- PARAMOUNT has less than 1% annual vacancy rate











Looking South from Robie St.



Looking North West from Robie St.

# Pepperell Street Main Entrance



# **Shirley Street Entrance**





Landscaped Podium









#### North Elevation



#### **East Elevation**



#### South Elevation



#### West Elevation

## Shade Study – December 21st





## Shade Study – June 21st





### Shade Study – March & September