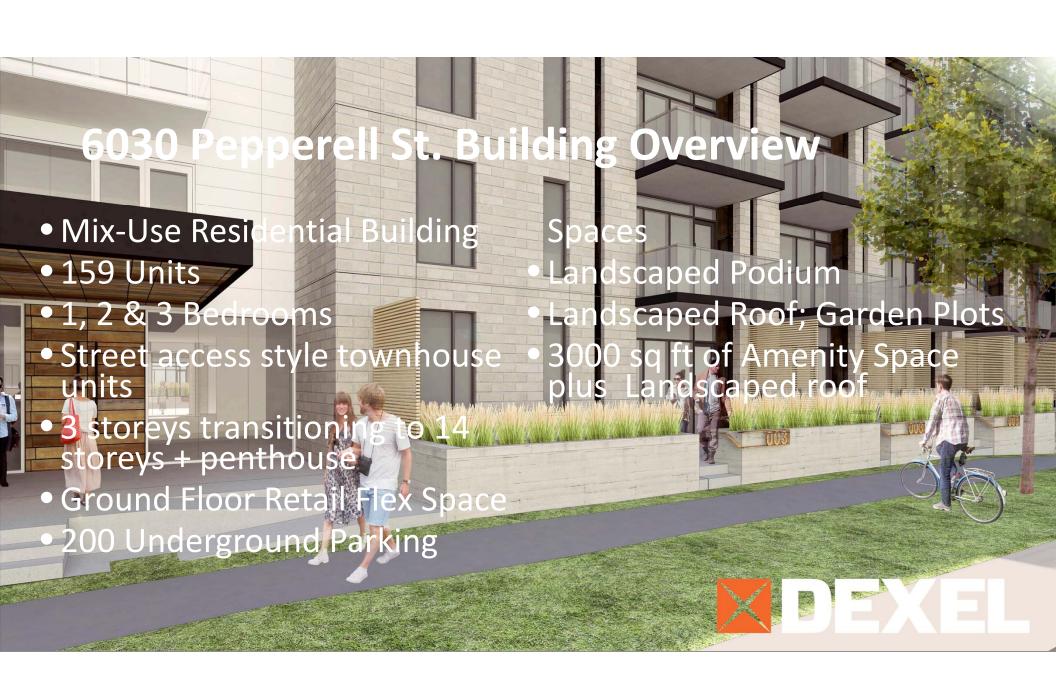

Re: Item No. 11.3



LAWEN GROUP MANAGED BY

**DEVELOPED BY** 

# PARAMOUNT DEXEL

- Locally owned and operated
- Owns, develops and manages its buildings for life
- Focus on residential rental buildings with commercial spaces
- **DEXEL** is known for developing exceptional residential & mix-use buildings
- PARAMOUNT has less than 1% annual vacancy rate











Looking South from Robie St.



Looking North West from Robie St.

# Pepperell Street Main Entrance



# **Shirley Street Entrance**





Landscaped Podium









#### North Elevation



#### **East Elevation**



#### South Elevation



#### West Elevation

## Shade Study – December 21st





## Shade Study – June 21st





### Shade Study – March & September