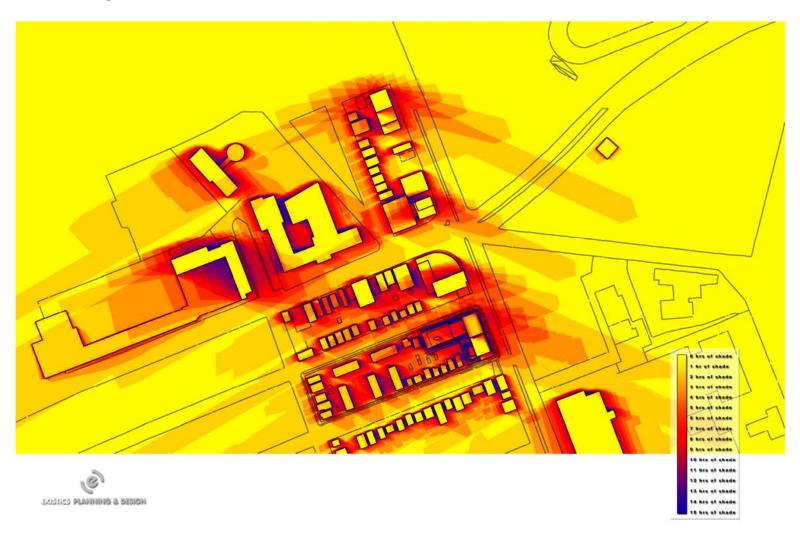

Re: Item No. 11.3



LAWEN GROUP MANAGED BY

**DEVELOPED BY** 

# PARAMOUNT DEXEL

- Locally owned and operated
- Owns, develops and manages its buildings for life
- Focus on residential rental buildings with commercial spaces
- **DEXEL** is known for developing exceptional residential & mix-use buildings
- PARAMOUNT has less than 1% annual vacancy rate











Looking South from Robie St.



Looking North West from Robie St.

# Pepperell Street Main Entrance



# **Shirley Street Entrance**





Landscaped Podium









#### North Elevation



#### **East Elevation**



#### South Elevation



#### West Elevation

## Shade Study – December 21st





## Shade Study – June 21st





### Shade Study – March & September