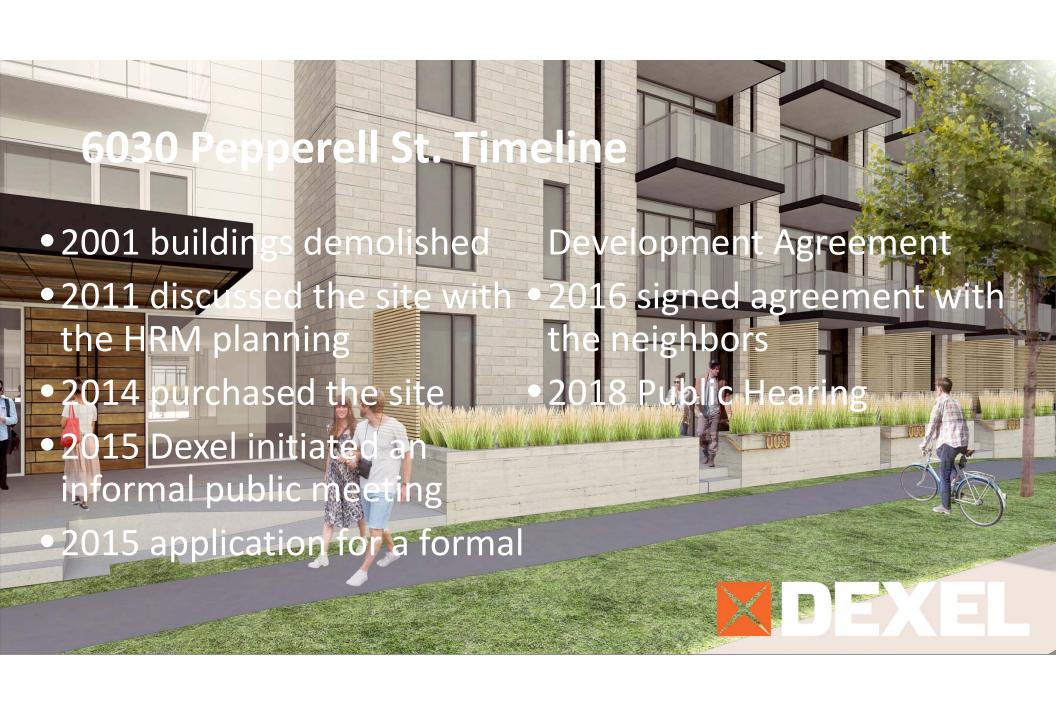

Re: Item No. 11.3



LAWEN GROUP MANAGED BY

**DEVELOPED BY** 

# PARAMOUNT DEXEL

- Locally owned and operated
- Owns, develops and manages its buildings for life
- Focus on residential rental buildings with commercial spaces
- **DEXEL** is known for developing exceptional residential & mix-use buildings
- PARAMOUNT has less than 1% annual vacancy rate











Looking South from Robie St.



Looking North West from Robie St.

# Pepperell Street Main Entrance



# **Shirley Street Entrance**





Landscaped Podium









#### North Elevation



#### **East Elevation**



#### South Elevation



#### West Elevation

## Shade Study – December 21st





## Shade Study – June 21st





### Shade Study – March & September