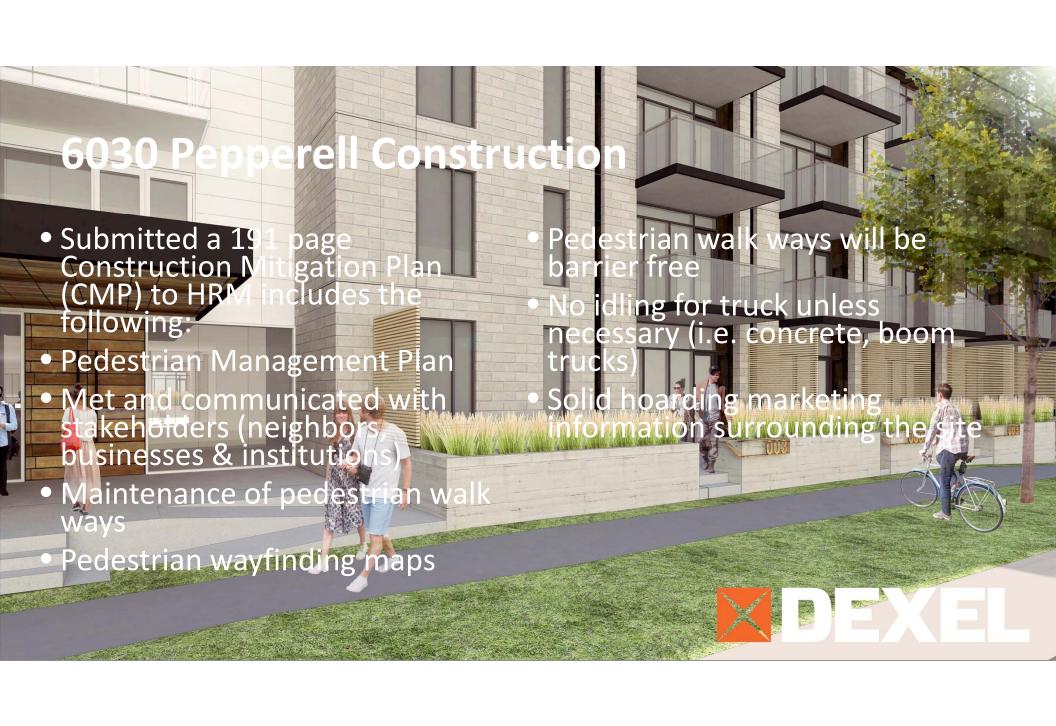

Re: Item No. 11.3



LAWEN GROUP MANAGED BY

**DEVELOPED BY** 

# PARAMOUNT DEXEL

- Locally owned and operated
- Owns, develops and manages its buildings for life
- Focus on residential rental buildings with commercial spaces
- **DEXEL** is known for developing exceptional residential & mix-use buildings
- PARAMOUNT has less than 1% annual vacancy rate











Looking South from Robie St.



Looking North West from Robie St.

# Pepperell Street Main Entrance



# **Shirley Street Entrance**





Landscaped Podium









#### North Elevation



#### **East Elevation**



#### South Elevation



#### West Elevation

## Shade Study – December 21st





## Shade Study – June 21st





### Shade Study – March & September