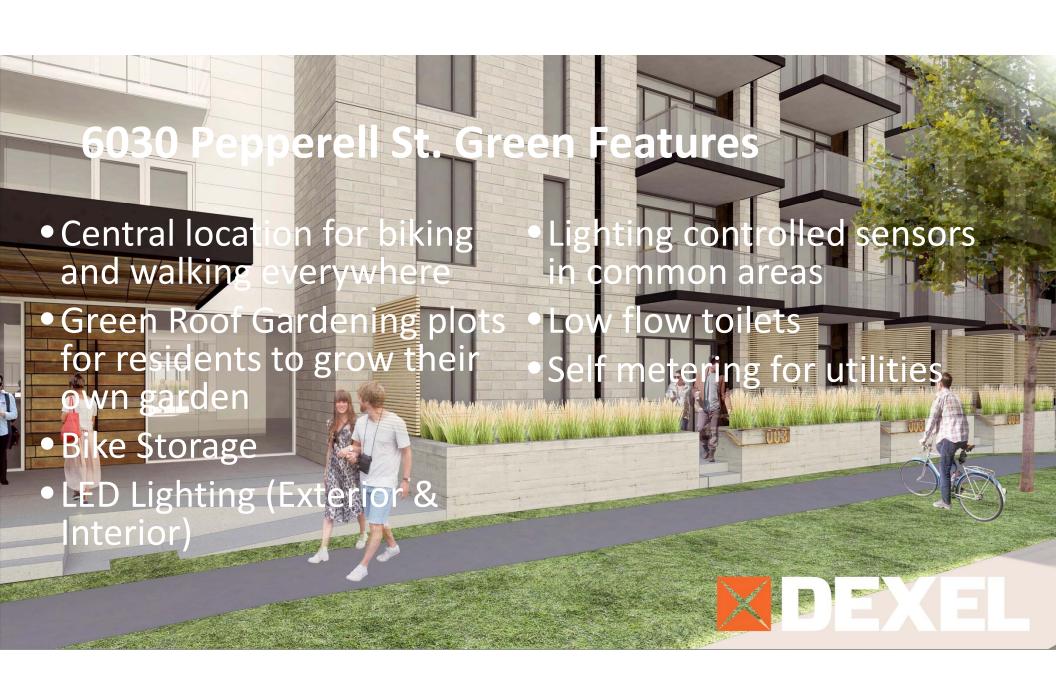

Re: Item No. 11.3



LAWEN GROUP MANAGED BY

**DEVELOPED BY** 

# PARAMOUNT DEXEL

- Locally owned and operated
- Owns, develops and manages its buildings for life
- Focus on residential rental buildings with commercial spaces
- **DEXEL** is known for developing exceptional residential & mix-use buildings
- PARAMOUNT has less than 1% annual vacancy rate











Looking South from Robie St.



Looking North West from Robie St.

# Pepperell Street Main Entrance



# **Shirley Street Entrance**





Landscaped Podium









#### North Elevation



#### **East Elevation**



#### South Elevation



#### West Elevation

## Shade Study – December 21st





## Shade Study – June 21st





### Shade Study – March & September