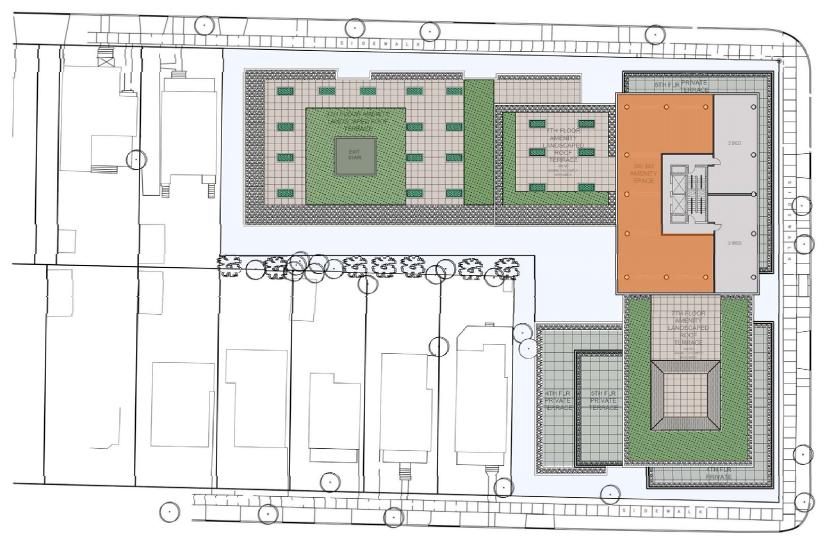

Re: Item No. 11.3



LAWEN GROUP MANAGED BY

**DEVELOPED BY** 

# PARAMOUNT DEXEL

- Locally owned and operated
- Owns, develops and manages its buildings for life
- Focus on residential rental buildings with commercial spaces
- **DEXEL** is known for developing exceptional residential & mix-use buildings
- PARAMOUNT has less than 1% annual vacancy rate











Looking South from Robie St.



Looking North West from Robie St.

# Pepperell Street Main Entrance



# **Shirley Street Entrance**





Landscaped Podium









#### North Elevation



#### **East Elevation**



#### South Elevation



#### West Elevation

## Shade Study – December 21st





## Shade Study – June 21st





### Shade Study – March & September