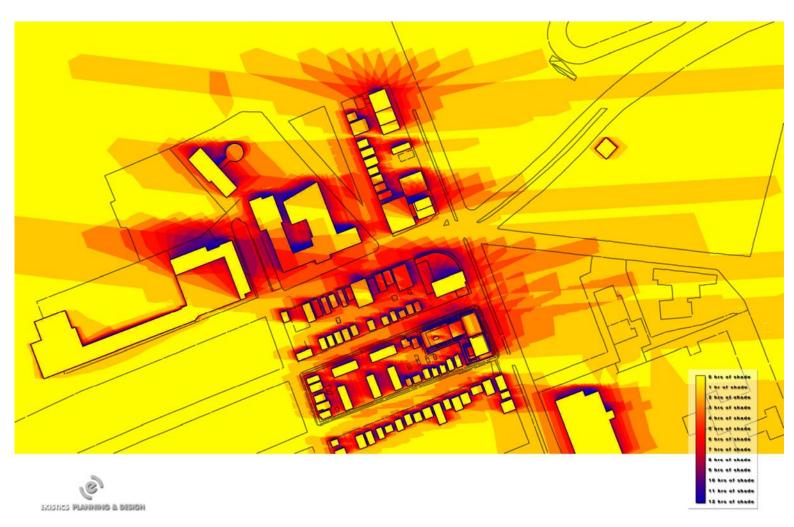

Re: Item No. 11.3



LAWEN GROUP MANAGED BY

**DEVELOPED BY** 

# PARAMOUNT DEXEL

- Locally owned and operated
- Owns, develops and manages its buildings for life
- Focus on residential rental buildings with commercial spaces
- **DEXEL** is known for developing exceptional residential & mix-use buildings
- PARAMOUNT has less than 1% annual vacancy rate











Looking South from Robie St.



Looking North West from Robie St.

# Pepperell Street Main Entrance



# **Shirley Street Entrance**





Landscaped Podium









#### North Elevation



#### **East Elevation**



#### South Elevation



#### West Elevation

## Shade Study – December 21st





## Shade Study – June 21st





### Shade Study – March & September