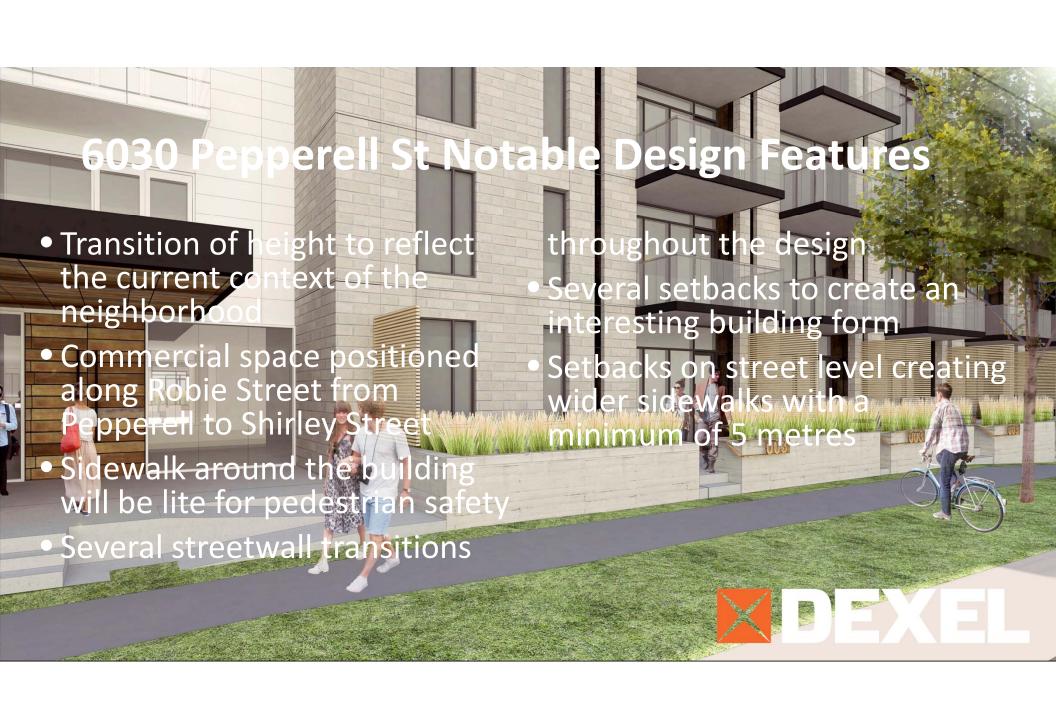

Re: Item No. 11.3



LAWEN GROUP MANAGED BY

**DEVELOPED BY** 

# PARAMOUNT DEXEL

- Locally owned and operated
- Owns, develops and manages its buildings for life
- Focus on residential rental buildings with commercial spaces
- **DEXEL** is known for developing exceptional residential & mix-use buildings
- PARAMOUNT has less than 1% annual vacancy rate











Looking South from Robie St.



Looking North West from Robie St.

# Pepperell Street Main Entrance



# **Shirley Street Entrance**





Landscaped Podium









#### North Elevation



#### **East Elevation**



#### South Elevation



#### West Elevation

## Shade Study – December 21st





## Shade Study – June 21st





### Shade Study – March & September