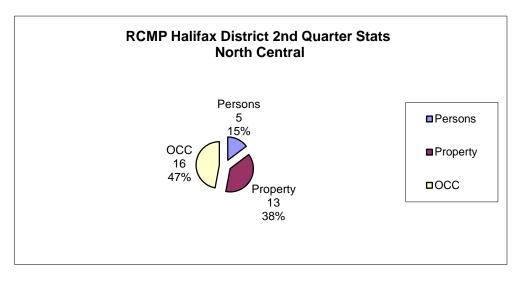

| Political Control   | 2nd Otr | 2nd Qtr | #        | %       | YTD  | YTD  | #        | %        |
|---------------------|---------|---------|----------|---------|------|------|----------|----------|
| North Central       | 2017    | 2018    |          | Change  | 2017 | 2018 |          | Change   |
|                     |         |         | <u> </u> |         |      |      | <u> </u> | <u> </u> |
| PERSONS             |         |         |          |         |      |      |          |          |
| Homicide            | 0       | 0       | 0        | 0.00    | 0    | 0    | 0        | 0.00     |
| Attempted Murder    | 0       | 0       | 0        | 0.00    | 0    | 0    | 0        | 0.00     |
| Robbery             | 0       | 0       | 0        | 0.00    | 0    | 0    | 0        | 0.00     |
| Assaults            | 5       | 5       | 0        | 0.00    | 9    | 7    | -2       | -22.22   |
| All Others          | 0       | 0       | 0        | 0.00    | 0    | 0    | 0        | 0.00     |
| TOTAL               | 5       | 5       | 0        | 0.00    | 9    | 7    | -2       | -22.22   |
| PROPERTY            |         |         |          |         |      |      |          |          |
| Break And Enter     | 4       | 9       | 5        | 125.00  | 11   | 12   | 1        | 9.09     |
| Theft Motor Vehicle | 2       | 0       | -2       | -100.00 | 2    | 0    | -2       | -100.00  |
| Theft > 5000        | 0       | 0       | 0        | 0.00    | 0    | 0    | 0        | 0.00     |
| Theft < 5000        | 4       | 3       | -1       | -25.00  | 6    | 4    | -2       | -33.33   |
| Have Stolen Goods   | 0       | 0       | 0        | 0.00    | 0    | 1    | 1        | 100.00   |
| Frauds              | 2       | 1       | -1       | -50.00  | 6    | 3    | -3       | -50.00   |
| TOTAL               | 12      | 13      | 1        | 8.33    | 25   | 20   | -5       | -20.00   |
| CRIMINAL OTHER      |         |         |          |         |      |      |          |          |
| Morals              | 0       | 0       | 0        | 0.00    | 0    | 0    | 0        | 0.00     |
| Offensive Weapons   | 0       | 1       | 1        | 100.00  | 0    | 1    | 1        | 100.00   |
| Other Criminal Code | 9       | 15      | 6        | 66.67   | 11   | 25   | 14       | 127.27   |
| TOTAL               | 9       | 16      | 7        | 77.78   | 11   | 26   | 15       | 136.36   |
| TOTAL CRIMINAL CODE | 26      | 34      | 8        | 30.77   | 45   | 53   | 8        | 17.78    |
| FEDERAL             |         |         |          |         |      |      |          |          |
| General             | 0       | 0       | 0        | 0.00    | 0    | 0    | 0        | 0.00     |
| Drugs               | 2       | 4       | 2        | 100.00  | 3    | 5    | 2        | 66.67    |
| TOTAL               | 2       | 4       | 2        | 100.00  | 3    | 5    | 2        | 66.67    |
| PROVINCIAL          |         |         |          |         |      |      |          |          |
| General             | 18      | 48      | 30       | 166.67  | 26   | 63   | 37       | 142.31   |
| Liquor              | 0       | 0       | 0        | 0.00    | 0    | 0    | 0        | 0.00     |
| Traffic             | 22      | 24      | 2        | 9.09    | 25   | 38   | 13       | 52.00    |
| TOTAL               | 40      | 72      | 32       | 80.00   | 51   | 101  | 50       | 98.04    |
| TRAFFIC & COLLISION |         |         |          |         |      |      |          |          |
| Criminal Code       | 3       | 3       | 0        | 0.00    | 4    | 7    | 3        | 75.00    |
| Collisions          | 12      | 5       | -7       | -58.33  | 24   | 21   | -3       | -12.50   |
| PERSONS             |         |         |          |         |      |      |          |          |
| Fatalities          | 0       | 0       | 0        | 0.00    | 0    | 0    | 0        | 0.00     |
| Injured             |         |         |          |         |      |      |          |          |
|                     | 2       | 2       | 0        | 0.00    | 6    | 4    | -2       | -33.33   |