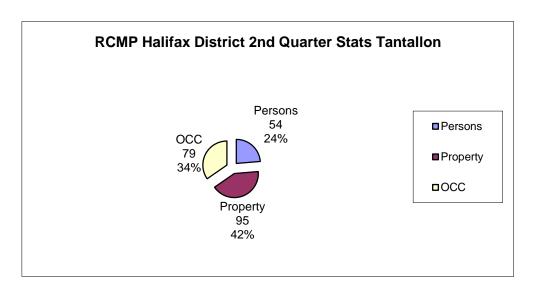

| Tantallon           | 2nd Qtr<br>2017 | 2nd Qtr<br>2018 | #<br>Change | %<br>Change | YTD<br>2017 | YTD<br>2018 | #<br>Change | %<br>Change |
|---------------------|-----------------|-----------------|-------------|-------------|-------------|-------------|-------------|-------------|
| PERSONS             |                 |                 |             |             |             |             |             |             |
| Homicide            | 0               | 0               | 0           | 0.00        | 0           | 0           | 0           | 0.00        |
| Attempted Murder    | 0               | 0               | 0           | 0.00        | 0           | 0           | 0           | 0.00        |
| Robbery             | 0               | 0               | 0           | 0.00        | 1           | 1           | 0           | 0.00        |
| Assaults            | 32              | 54              | 22          | 68.75       | 58          | 83          | 25          | 43.10       |
| All Others          | 0               | 0               | 0           | 0.00        | 1           | 0           | -1          | 0.00        |
| TOTAL               | 32              | 54              | 22          | 68.75       | 60          | 84          | 24          | 40.00       |
| PROPERTY            |                 |                 |             |             |             |             |             |             |
| Break And Enter     | 21              | 13              | -8          | -38.10      | 33          | 25          | -8          | -24.24      |
| Theft Motor Vehicle | 9               | 3               | -6          | -66.67      | 15          | 8           | -7          | -46.67      |
| Theft > 5000        | 1               | 3               | 2           | 200.00      | 2           | 4           | 2           | 100.00      |
| Theft < 5000        | 32              | 58              | 26          | 81.25       | 61          | 86          | 25          | 40.98       |
| Have Stolen Goods   | 2               | 3               | 1           | 50.00       | 2           | 3           | 1           | 50.00       |
| Frauds              | 17              | 15              | -2          | -11.76      | 39          | 41          | 2           | 5.13        |
| TOTAL               | 82              | 95              | 13          | 15.85       | 152         | 167         | 15          | 9.87        |
| CRIMINAL OTHER      |                 |                 |             |             |             |             |             |             |
| Morals              | 0               | 0               | 0           | 0.00        | 0           | 0           | 0           | 0.00        |
| Offensive Weapons   | 4               | 1               | -3          | -75.00      | 8           | 5           | -3          | -37.50      |
| Other Criminal Code | 92              | 78              | -14         | -15.22      | 173         | 134         | -39         | -22.54      |
| TOTAL               | 96              | 79              | -17         | -17.71      | 181         | 139         | -42         | -23.20      |
| TOTAL CRIMINAL CODE | 210             | 228             | 18          | 8.57        | 393         | 390         | -3          | -0.76       |
| FEDERAL             |                 |                 |             |             |             |             |             |             |
| General             | 4               | 1               | -3          | -75.00      | 7           | 1           | -6          | -85.71      |
| Drugs               | 23              | 18              | -5          | -21.74      | 41          | 32          | -9          | -21.95      |
| TOTAL               | 27              | 19              | -8          | -29.63      | 48          | 33          | -15         | -31.25      |
| PROVINCIAL          |                 |                 |             |             |             |             |             |             |
| General             | 64              | 75              | 11          | 17.19       | 132         | 146         | 14          | 10.61       |
| Liquor              | 1               | 0               | -1          | -100.00     | 2           | 3           | 1           | 50.00       |
| Traffic             | 559             | 687             | 128         | 22.90       | 1136        | 1299        | 163         | 14.35       |
| TOTAL               | 624             | 762             | 138         | 22.12       | 1270        | 1448        | 178         | 14.02       |
| TRAFFIC & COLLISION |                 |                 |             |             |             |             |             |             |
| Criminal Code       | 33              | 50              | 17          | 51.52       | 63          | 70          | 7           | 11.11       |
| Collisions          | 77              | 84              | 7           | 9.09        | 190         | 193         | 3           | 1.58        |
| PERSONS             |                 |                 |             |             |             |             |             |             |
| Fatalities          | 0               | 2               | 2           | 0.00        | 4           | 3           | -1          | -25.00      |
| Injured             | 16              | 17              | 1           | 6.25        | 28          | 31          | 3           | 10.71       |
| Calls Concluded "K" | 1548            | 2027            | 479         | 30.94       | 2990        | 3903        | 913         | 30.54       |