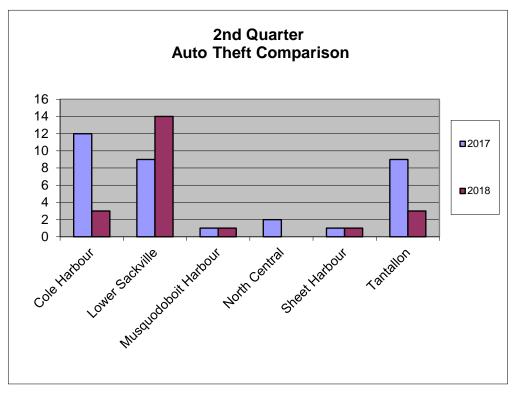

#### **Property Crimes**

Property crime shows an **increase** of +292 reported offences or +12.26%.

Stolen motor vehicles **decreased** by **-1** offences or **-1.25%**.

Break and Enters **increased** by +49 offences or +22.69%.

#### **Property Crimes**

Overall Property Crime **increased** by +19 or +3.85%.

Stolen Motor Vehicles **decreased** by -12 or -35.29%.

Break and Enters remained the same at 67.

Fraud incidents **increased** by +23 or +30.26%.