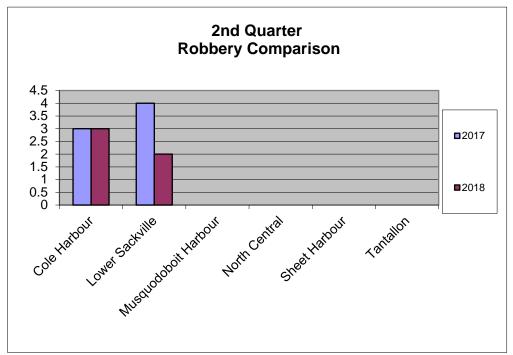

#### **Violent Crimes**

Violent crime has experienced an **increase** in the second quarter of 2018 compared to 2017 by +145 offences or a change of +18.61%.

Robberies increased by +9 offences or a change of +20%.

#### **Robberies**

Robberies accounted for 2% of the total <u>Persons Crime</u> in the 2<sup>nd</sup> quarter of 2018 compared to 4% in 2017 and experienced a -28.57% **decrease** in 2018 over the same period last year.