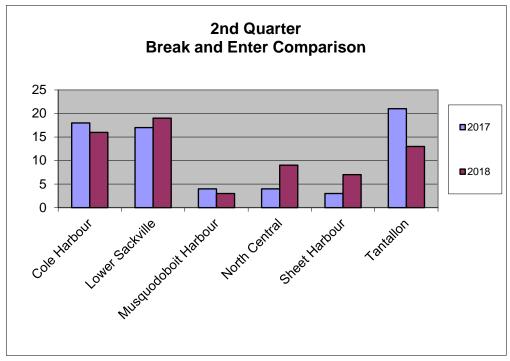

#### **Property Crimes**

Property crime shows an **increase** of +292 reported offences or +12.26%.

Stolen motor vehicles **decreased** by **-1** offences or **-1.25%**.

Break and Enters **increased** by +49 offences or +22.69%.

#### **Property Crimes**

Overall Property Crime **increased** by +19 or +3.85%.

Stolen Motor Vehicles **decreased** by -12 or -35.29%.

Break and Enters remained the same at 67.

Fraud incidents **increased** by +23 or +30.26%.

#### **Break & Enter**

Break & Enter (Residence) accounted for 75% of the total <u>Break & Enters</u> in the  $2^{nd}$  quarter of 2017 compared to 54% in 2017 and experienced a +38.89% **increase** over the same period last year.

Break & Enter (Other) accounted for 1% of the total <u>Break & Enters</u> in 2018 2<sup>nd</sup> quarter compared to 16% in 2017 and experienced a -90.91% **decrease** over the same period last year.

Break & Enter (Business) accounted for 21% of the total <u>Break & Enters</u> in the 2<sup>nd</sup> quarter 2018 compared to 27% in 2017 and experienced a -22.22% **decrease** in 2018 over the same period last year.