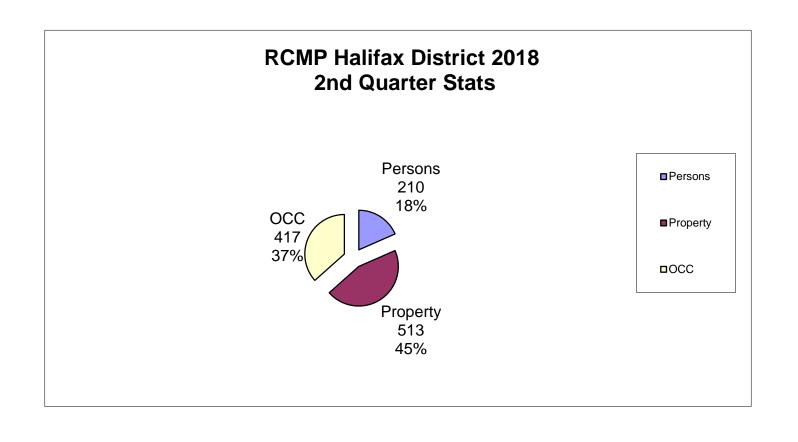

<u>Drugs</u> for the second quarter of 2018 **decreased** by -4 or -5.19% compared to the second quarter of 2017.

In the second quarter <u>Property offences</u> count for 45% of Total Criminal Code offences, while crimes against <u>Persons</u> account for 18% and <u>Other Criminal Code</u> offences account for 37%.