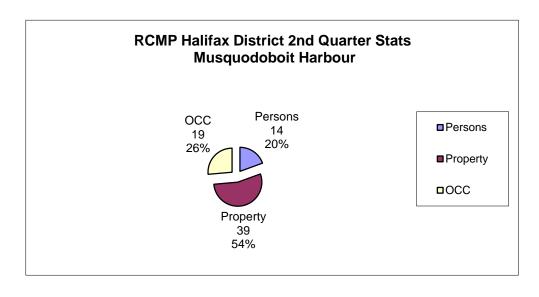

#### 2nd Quarter 2018 Reported Crime Distribution by District

| District             | Violent | Property | осс | Total | % of Total |
|----------------------|---------|----------|-----|-------|------------|
| Cole Harbour         | 49      | 111      | 83  | 243   | 21.32%     |
| Lower Sackville      | 81      | 239      | 192 | 512   | 44.91%     |
| Musquodoboit Harbour | 14      | 39       | 19  | 72    | 6.32%      |
| North Central        | 5       | 13       | 16  | 34    | 2.98%      |
| Sheet Harbour        | 7       | 16       | 28  | 51    | 4.47%      |
| Tantallon            | 54      | 95       | 79  | 228   | 20.00%     |
|                      | 210     | 513      | 417 | 1140  | 100%       |