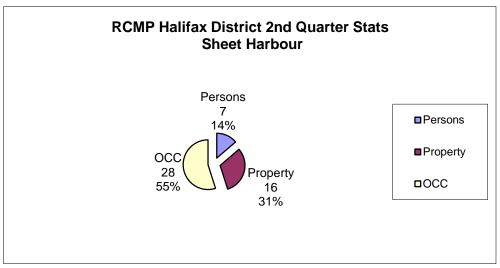

| Sheet Harbour       | 2nd Qtr<br>2017 | 2nd Qtr<br>2018 | #<br>Change | %<br>Change | YTD<br>2017 | YTD<br>2018 | #<br>Change | %<br>Change |
|---------------------|-----------------|-----------------|-------------|-------------|-------------|-------------|-------------|-------------|
| Sileet Hai Doui     | 2017            | 2010            | Change      | Change      | 2017        | 2010        | Change      | Change      |
| PERSONS             |                 |                 |             |             |             |             |             |             |
| Homicide            | 0               | 0               | 0           | 0.00        | 0           | 0           | 0           | 0.00        |
| Attempted Murder    | 0               | 0               | 0           | 0.00        | 0           | 0           | 0           | 0.00        |
| Robbery             | 0               | 0               | 0           | 0.00        | 0           | 0           | 0           | 0.00        |
| Assaults            | 7               | 7               | 0           | 0.00        | 12          | 11          | -1          | -8.33       |
| All Others          | 1               | 0               | -1          | -100.00     | 1           | 1           | 0           | 0.00        |
| TOTAL               | 8               | 7               | -1          | -12.50      | 13          | 12          | -1          | -7.69       |
| PROPERTY            |                 |                 |             |             |             |             |             |             |
| Break And Enter     | 3               | 7               | 4           | 133.33      | 10          | 22          | 12          | 120.00      |
| Theft Motor Vehicle | 1               | 1               | 0           | 0.00        | 1           | 2           | 1           | 100.00      |
| Theft > 5000        | 1               | 0               | -1          | -100.00     | 2           | 0           | -2          | -100.00     |
| Theft < 5000        | 15              | 7               | -8          | -53.33      | 15          | 12          | -3          | -20.00      |
| Have Stolen Goods   | 1               | 0               | -1          | -100.00     | 1           | 0           | -1          | -100.00     |
| Frauds              | 2               | 1               | -1          | -50.00      | 3           | 3           | 0           | 0.00        |
| TOTAL               | 23              | 16              | -7          | -30.43      | 32          | 39          | 7           | 21.88       |
| ODIMINIAL OTHER     |                 |                 |             |             |             |             |             |             |
| CRIMINAL OTHER      | 0               | 0               | •           | 0.00        | 0           | 0           | •           | 0.00        |
| Morals              | 0               | 0               | 0           | 0.00        | 0           | 0           | 0           | 0.00        |
| Offensive Weapons   | 0               | 1               | 1           | 100.00      | 1           | 2           | 1           | 100.00      |
| Other Criminal Code | 23              | 27              | 4           | 17.39       | 37          | 38          | 1           | 2.70        |
| TOTAL               | 23              | 28              | 5           | 21.74       | 38          | 40          | 2           | 5.26        |
| TOTAL CRIMINAL CODE | 54              | 51              | -3          | -5.56       | 83          | 91          | 8           | 9.64        |
| FEDERAL             |                 |                 |             |             |             |             |             |             |
| General             | 1               | 1               | 0           | 0.00        | 1           | 2           | 1           | 100.00      |
| Drugs               | 4               | 7               | 3           | 75.00       | 5           | 12          | 7           | 140.00      |
| TOTAL               | 5               | 8               | 3           | 60.00       | 6           | 14          | 8           | 133.33      |
|                     | · ·             | · ·             |             | 00.00       | Ū           | • •         | •           | 100100      |
| PROVINCIAL          |                 |                 |             |             |             |             |             |             |
| General             | 6               | 10              | 4           | 66.67       | 17          | 18          | 1           | 5.88        |
| Liquor              | 1               | 0               | -1          | -100.00     | 1           | 0           | -1          | -100.00     |
| Traffic             | 20              | 34              | 14          | 70.00       | 28          | 60          | 32          | 114.29      |
| TOTAL               | 27              | 44              | 17          | 62.96       | 46          | 78          | 32          | 69.57       |
| TRAFFIC & COLLISION |                 |                 |             |             |             |             |             |             |
| Criminal Code       | 2               | 6               | 4           | 200.00      | 4           | 10          | 6           | 150.00      |
| Collisions          | 13              | 7               | -6          | -46.15      | 18          | 14          | -4          | -22.22      |
| <del>-</del>        | - 3             | -               | -           |             |             | - ·         | •           |             |
| PERSONS             |                 |                 |             |             |             |             |             |             |
| Fatalities          | 0               | 0               | 0           | 0.00        | 0           | 0           | 0           | 0.00        |
| Injured             | 2               | 1               | -1          | -50.00      | 3           | 3           | 0           | 0.00        |
| Calls Concluded "K" | 288             | 331             | 43          | 14.93       | 531         | 664         | 133         | 25.05       |