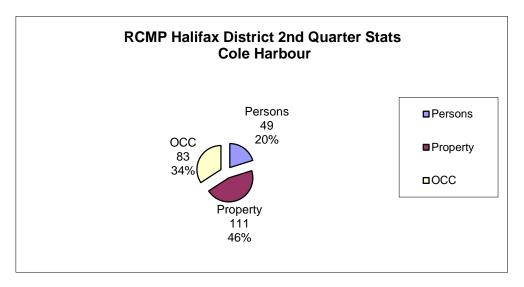

#### 2nd Quarter 2018 Reported Crime Distribution by District

| District             | Violent | Property | осс | Total | % of Total |
|----------------------|---------|----------|-----|-------|------------|
| Cole Harbour         | 49      | 111      | 83  | 243   | 21.32%     |
| Lower Sackville      | 81      | 239      | 192 | 512   | 44.91%     |
| Musquodoboit Harbour | 14      | 39       | 19  | 72    | 6.32%      |
| North Central        | 5       | 13       | 16  | 34    | 2.98%      |
| Sheet Harbour        | 7       | 16       | 28  | 51    | 4.47%      |
| Tantallon            | 54      | 95       | 79  | 228   | 20.00%     |
|                      | 210     | 513      | 417 | 1140  | 100%       |