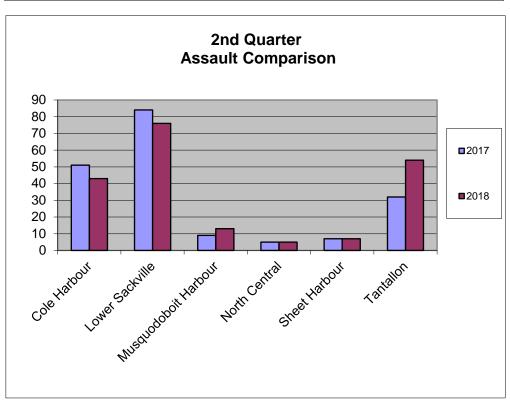

Assaults **increased** by **+138** offences or a change of **+19.41%**. Assaults accounted for **92%** of violent crimes in the second quarter of 2018.

Assaults **increased** by +10 or +5.32%.

Assaults accounted for 94% of reported violent crimes in the second quarter of 2018.