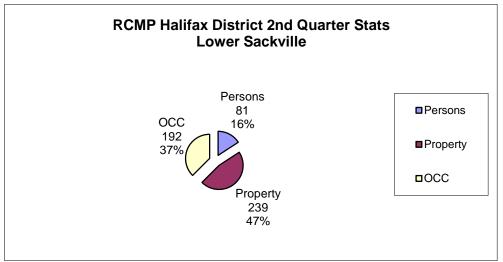

#### 2nd Quarter 2018 Reported Crime Distribution by District

| District             | Violent | Property | осс | Total | % of Total |
|----------------------|---------|----------|-----|-------|------------|
| Cole Harbour         | 49      | 111      | 83  | 243   | 21.32%     |
| Lower Sackville      | 81      | 239      | 192 | 512   | 44.91%     |
| Musquodoboit Harbour | 14      | 39       | 19  | 72    | 6.32%      |
| North Central        | 5       | 13       | 16  | 34    | 2.98%      |
| Sheet Harbour        | 7       | 16       | 28  | 51    | 4.47%      |
| Tantallon            | 54      | 95       | 79  | 228   | 20.00%     |
|                      | 210     | 513      | 417 | 1140  | 100%       |