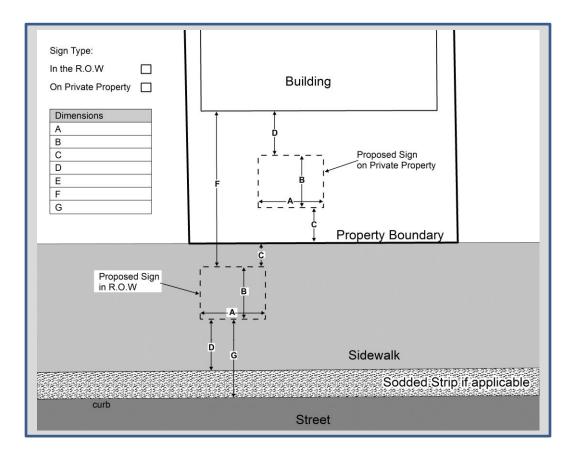

## Example Graphic Design

| Sign Type:<br>Construction Material of Proposed Sign:<br>Is the Sign Illuminated: Yes No |  |
|------------------------------------------------------------------------------------------|--|
| Dimensions       A (Height)       B (Length)       C (Width)                             |  |