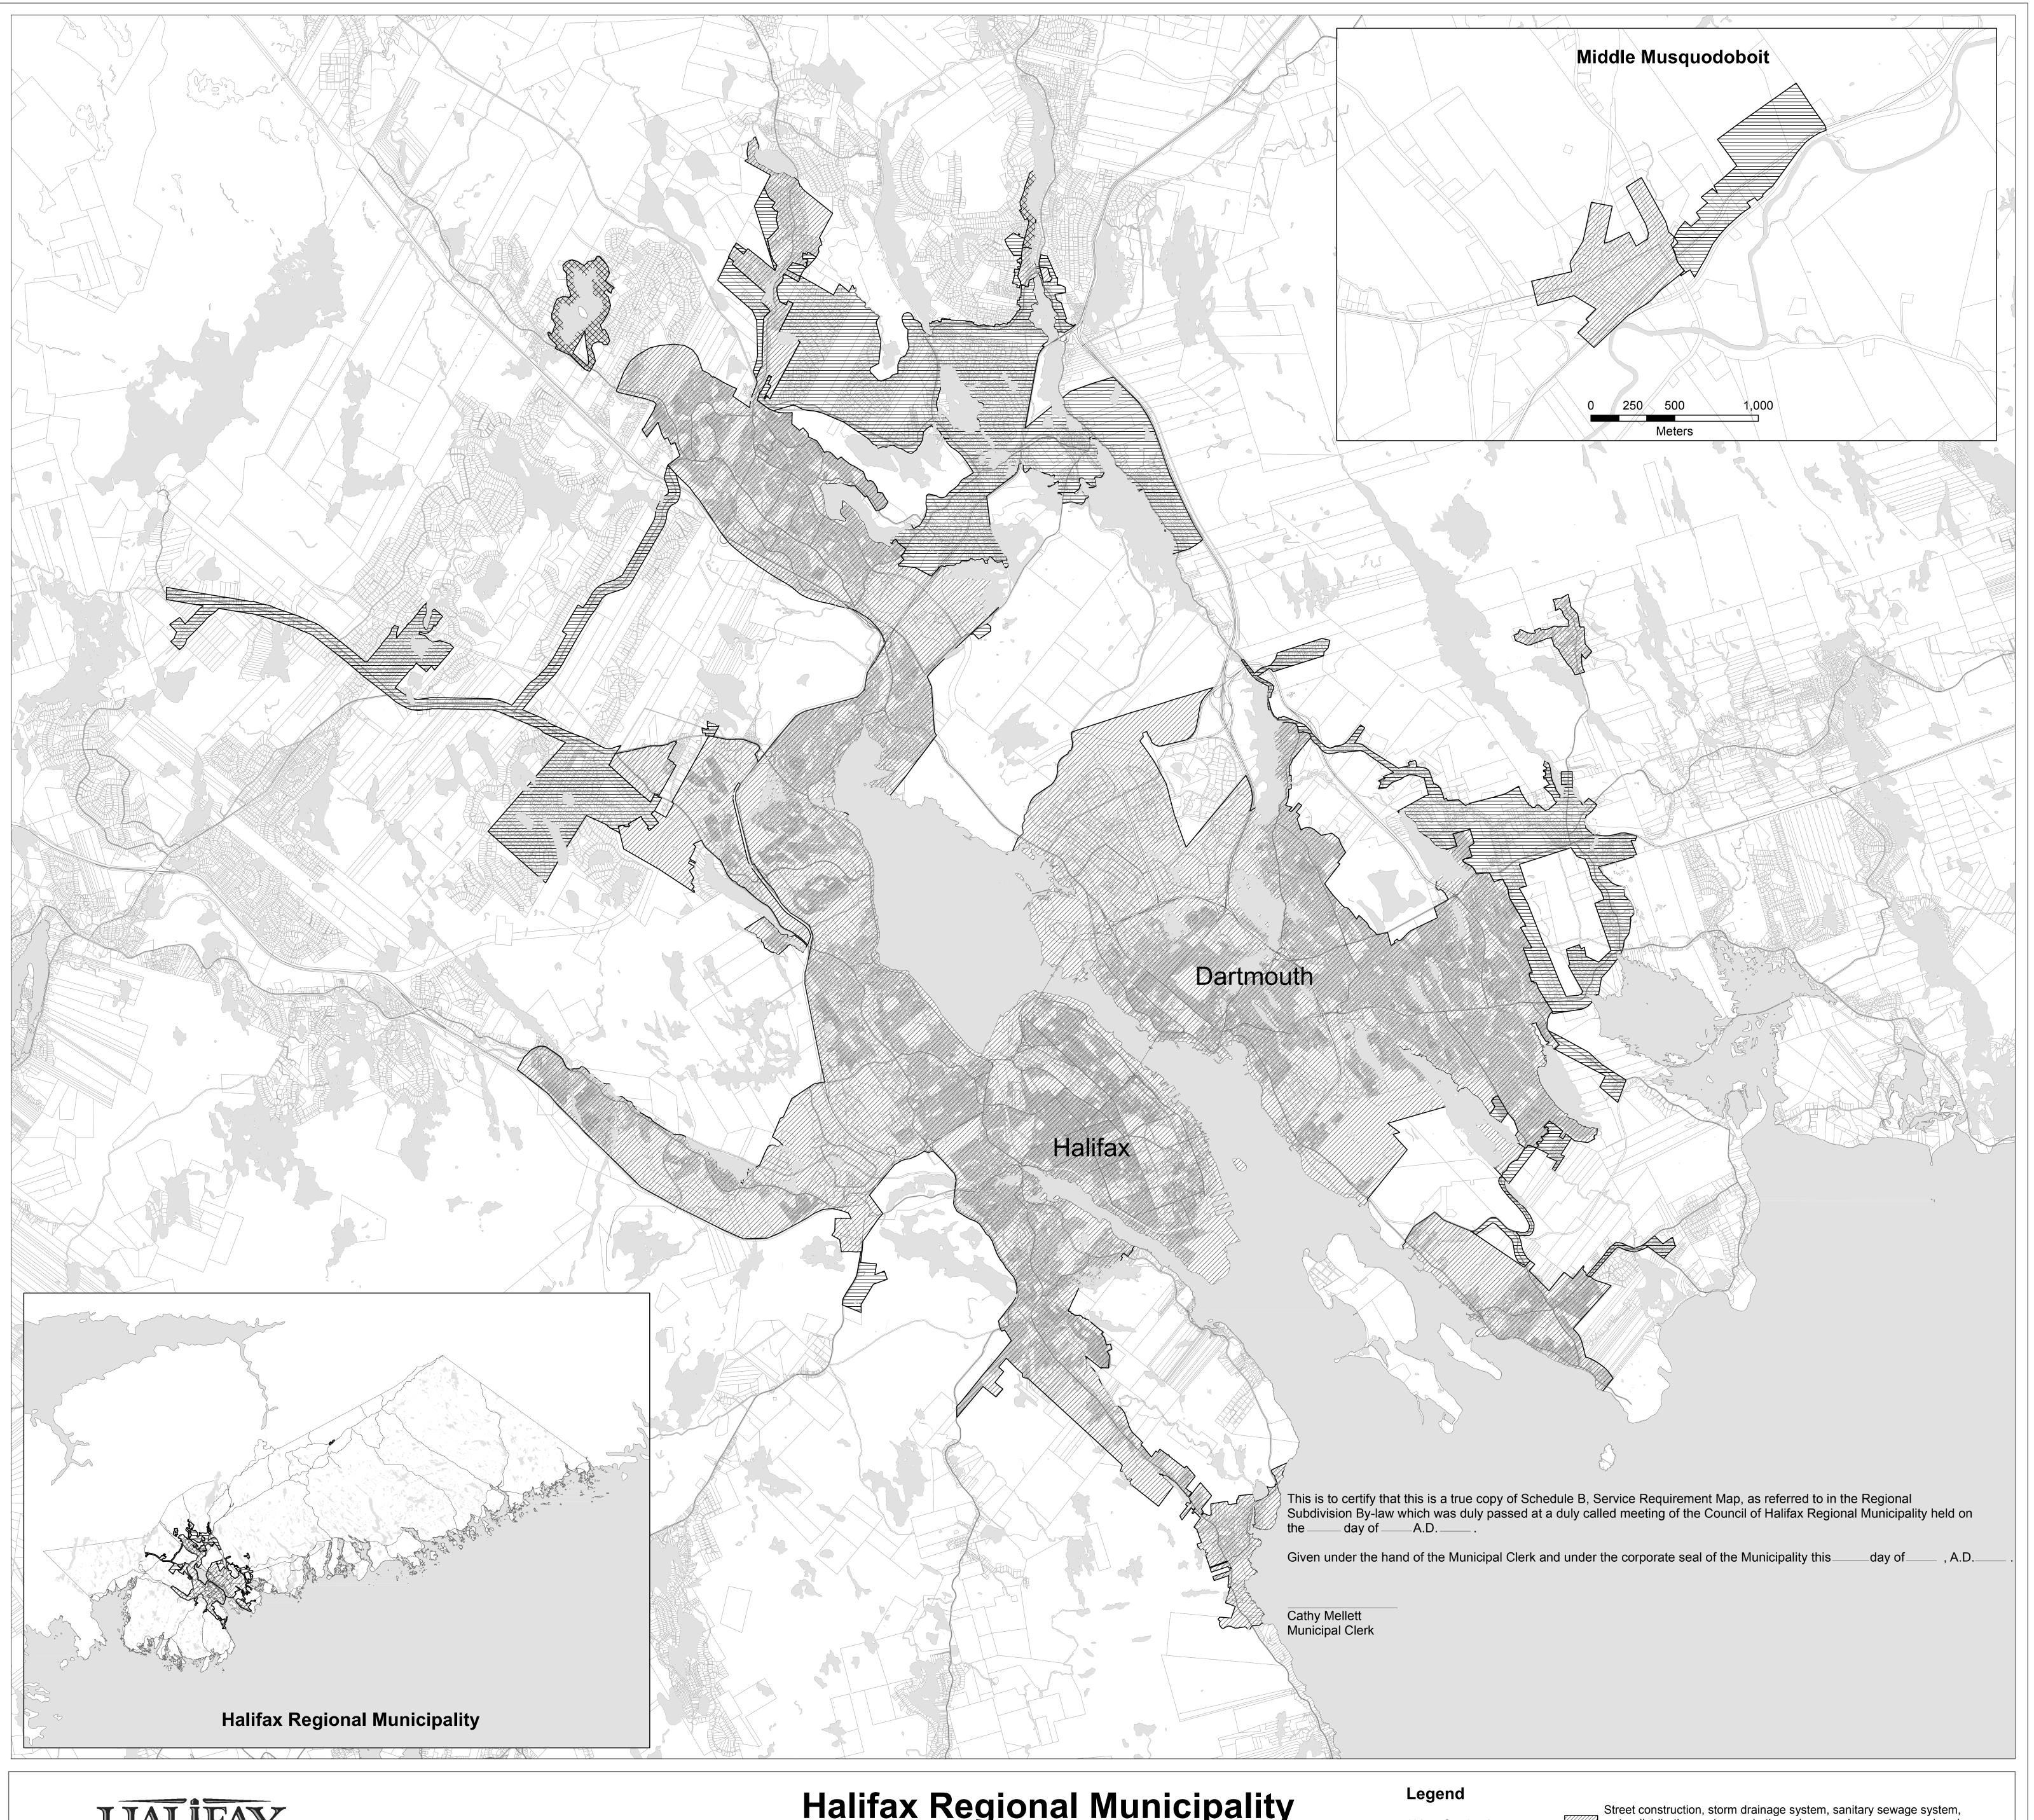

## Halifax Regional Municipality

Subdivision By-law Service Requirement Map Schedule "B"

Urban Service Area

Street construction, storm drainage system, sanitary sewage system, water distribution system and other primary and secondary services in accordance with the Design Guidelines for Urban Streets.

Same as Rural Service Requirements and a water distribution system where adjacent to existing water services.

Serviced (Sewer Only) Rural Service Area

Street construction, storm drainage system and other primary and secondary services in accordance with the Design Guidelines for Rural Streets.