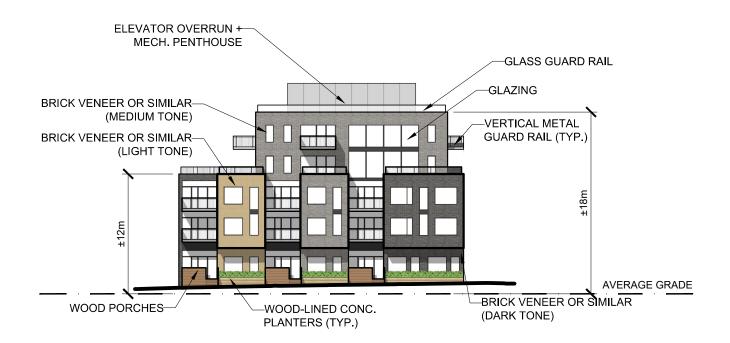

CHEBUCTO + ELM

BUILDING ELEVATIONS & STREETWALL
FRAMEWORK

Project No.: 2015.14
Scale: AS NOTED
Date: 12 Sep 2018

ARCHITECTS

1 EAST ELEVATION A03 SCALE: 1" = 30'=0"

2 WEST ELEVATION A03 SCALE: 1" = 30'=0"

CHEBUCTO + ELM

BUILDING ELEVATIONS & STREETWALL
FRAMEWORK

Project No.: 2015.14 Scale: AS NOTED Date: 12 Sep 2018

WM FARES
ARCHITECTS

NOTE: LANDSCAPE DESIGN ELEMENTS ARE PRELIMINARY AND SUBJECT TO MODIFICATION BY THE LANDSCAPE ARCHITECT DURING THE BUILDING PERMIT PROCESS.