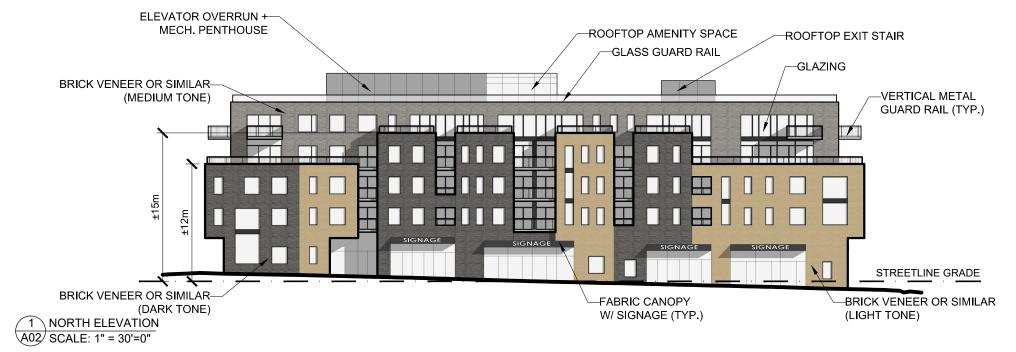

CHEBUCTO + ELM

BUILDING ELEVATIONS & STREETWALL
FRAMEWORK

Project No.: 2015.14
Scale: AS NOTED
Date: 12 Sep 2018

ARCHITECTS

1 EAST ELEVATION A03 SCALE: 1" = 30'=0"

2 WEST ELEVATION A03 SCALE: 1" = 30'=0"

CHEBUCTO + ELM

BUILDING ELEVATIONS & STREETWALL
FRAMEWORK

Project No.: 2015.14 Scale: AS NOTED Date: 12 Sep 2018

WM FARES
ARCHITECTS

NOTE: LANDSCAPE DESIGN ELEMENTS ARE PRELIMINARY AND SUBJECT TO MODIFICATION BY THE LANDSCAPE ARCHITECT DURING THE BUILDING PERMIT PROCESS.