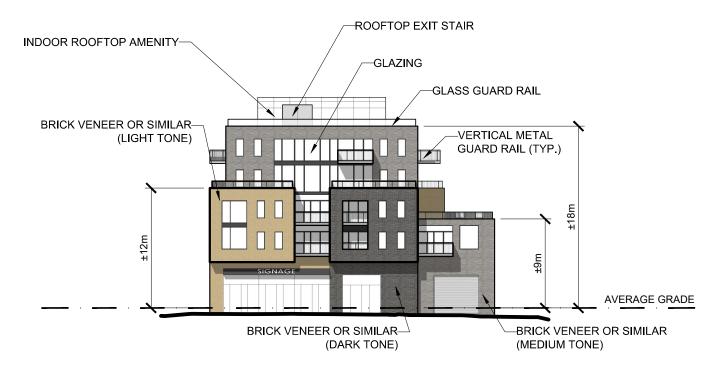

CHEBUCTO + ELM

BUILDING ELEVATIONS & STREETWALL
FRAMEWORK

Project No.: 2015.14
Scale: AS NOTED
Date: 12 Sep 2018

ARCHITECTS

1 EAST ELEVATION A03 SCALE: 1" = 30'=0"

2 WEST ELEVATION A03 SCALE: 1" = 30'=0"

CHEBUCTO + ELM

BUILDING ELEVATIONS & STREETWALL
FRAMEWORK

Project No.: 2015.14 Scale: AS NOTED Date: 12 Sep 2018

WM FARES
ARCHITECTS

NOTE: LANDSCAPE DESIGN ELEMENTS ARE PRELIMINARY AND SUBJECT TO MODIFICATION BY THE LANDSCAPE ARCHITECT DURING THE BUILDING PERMIT PROCESS.