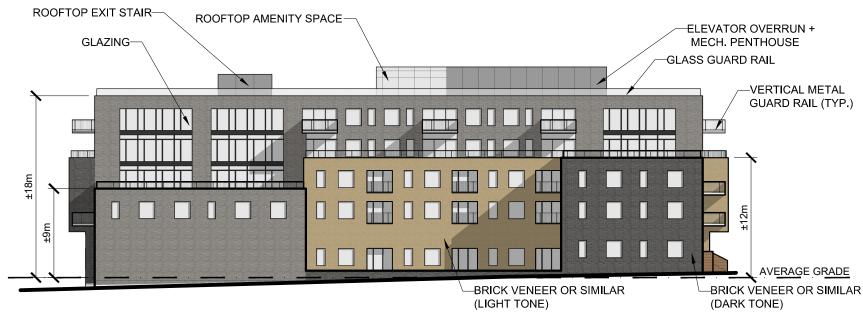

CHEBUCTO / BEECH / ELM DEVELOPMENT

6482 CHEBUCTO ROAD, HALIFAX, NS

SITE PLAN & HEIGHT FRAMEWORK

Project No.: 2015.14 1" = 30'-0" Scale: Date:

24 Oct 2018

WM FARES ARCHITECTS

SOUTH ELEVATION A02 SCALE: 1" = 30'=0"

CHEBUCTO / BEECH / ELM DEVELOPMENT

6482 CHEBUCTO ROAD, HALIFAX, NS

Project No.: 2015.14
Scale: 1" = 30'-0"
Date: 24 Oct 2018

ARCHITECTS

ARCHITECTS

CHEBUCTO / BEECH / ELM DEVELOPMENT

6482 CHEBUCTO ROAD, HALIFAX, NS