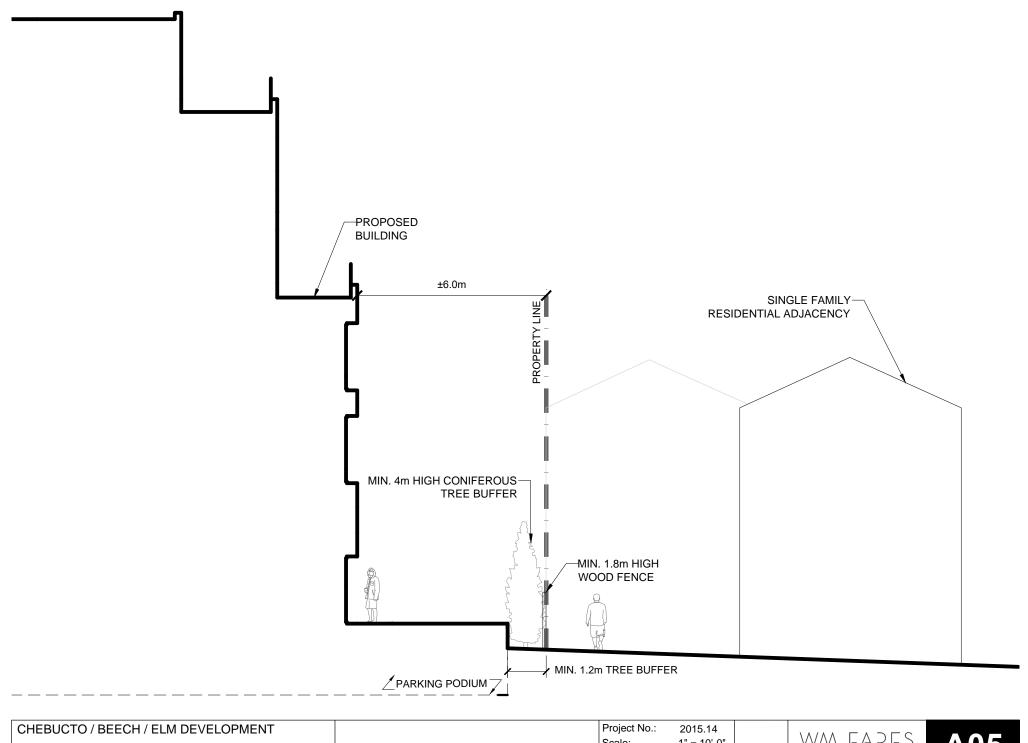

CHEBUCTO / BEECH / ELM DEVELOPMENT

Scale: 2015.14

Scale: 1" = 10'-0"

Date: 24 Oct 2018

ARCHITECTS