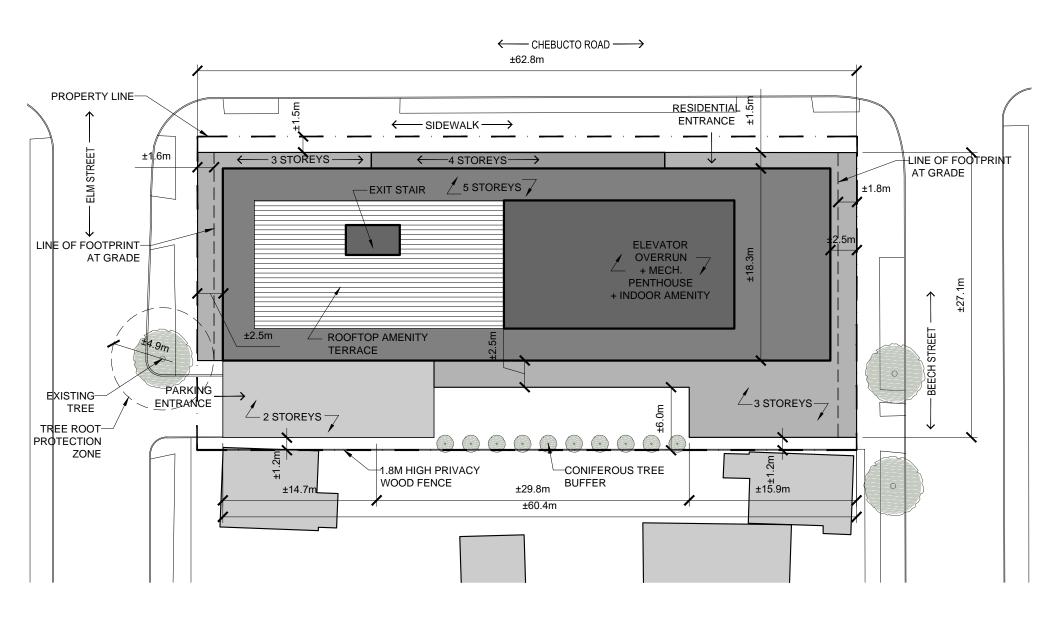

CHEBUCTO / BEECH / ELM DEVELOPMENT

6482 CHEBUCTO ROAD, HALIFAX, NS

SITE PLAN & HEIGHT FRAMEWORK

Project No.: 2015.14 1" = 30'-0" Scale: Date:

24 Oct 2018

WM FARES ARCHITECTS

SOUTH ELEVATION A02 SCALE: 1" = 30'=0"

CHEBUCTO / BEECH / ELM DEVELOPMENT

6482 CHEBUCTO ROAD, HALIFAX, NS

Project No.: 2015.14
Scale: 1" = 30'-0"
Date: 24 Oct 2018

ARCHITECTS

ARCHITECTS

CHEBUCTO / BEECH / ELM DEVELOPMENT

6482 CHEBUCTO ROAD, HALIFAX, NS

CHEBUCTO / BEECH / ELM DEVELOPMENT

Scale: 2015.14

Scale: 1" = 10'-0"

Date: 24 Oct 2018

ARCHITECTS