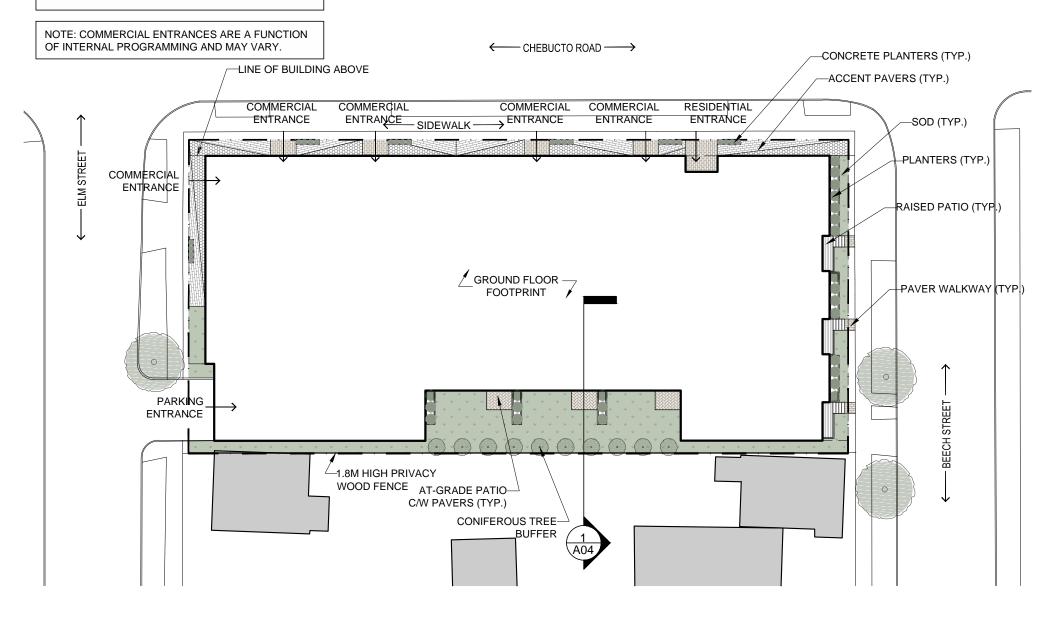

BUILDING ELEVATIONS & STREETWALL
FRAMEWORK

Project No.: 2015.14 Scale: AS NOTED Date: 12 Sep 2018

WM FARES
ARCHITECTS

NOTE: LANDSCAPE DESIGN ELEMENTS ARE PRELIMINARY AND SUBJECT TO MODIFICATION BY THE LANDSCAPE ARCHITECT DURING THE BUILDING PERMIT PROCESS.

CHEBUCTO / BEECH / ELM DEVELOPMENT

6482 CHEBUCTO ROAD, HALIFAX, NS

Project No.: 2015.14
Scale: 1" = 30'-0"
Date: 24 Oct 2018

ARCHITECTS

ARCHITECTS

CHEBUCTO / BEECH / ELM DEVELOPMENT

6482 CHEBUCTO ROAD, HALIFAX, NS