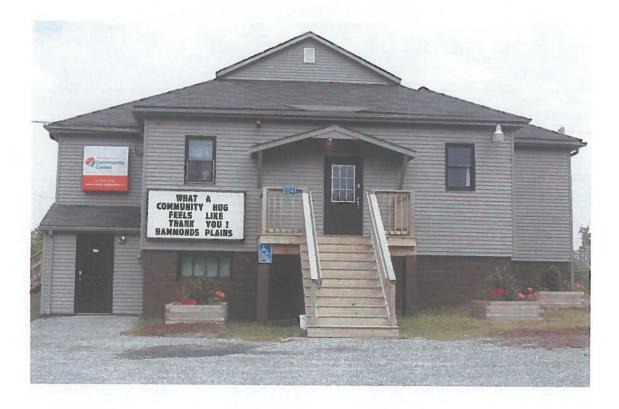

## 1. Summary

The Hammonds Plains Community Centre ("HPCC") building is going to be 80 years old in 2019. Constructed in 1939 as a two-room school house, it was doubled in size in the 1950's and then converted to a community hall in 1969. Over the following five decades, repairs, upgrades and renovations have been completed such that the building has remained functional. However, many building components are getting old and nearing the end of their useful life. Further, half of the basement area is unfinished and could be developed into additional meeting and activity space. We are seeking funding for \$345,000 to recapitalize the community centre for the next generation of Hammonds Plains residents.

## II. Applicant

Hammonds Plains Community Centre (formerly Hammonds Plains Fire Hall and Community Center Association)

Hammonds Plains Community Centre ("HPCC") is a registered non-profit society which has operated the community hall located at 2041 Hammonds Plains Road, Hammonds Plains, Nova Scotia since 2009. The association's volunteer board of directors governs and oversees the operation of the Community Centre. The hall is used for fitness classes; Scout programs; historical society, business association and other community meetings; as well as weddings and other private events.