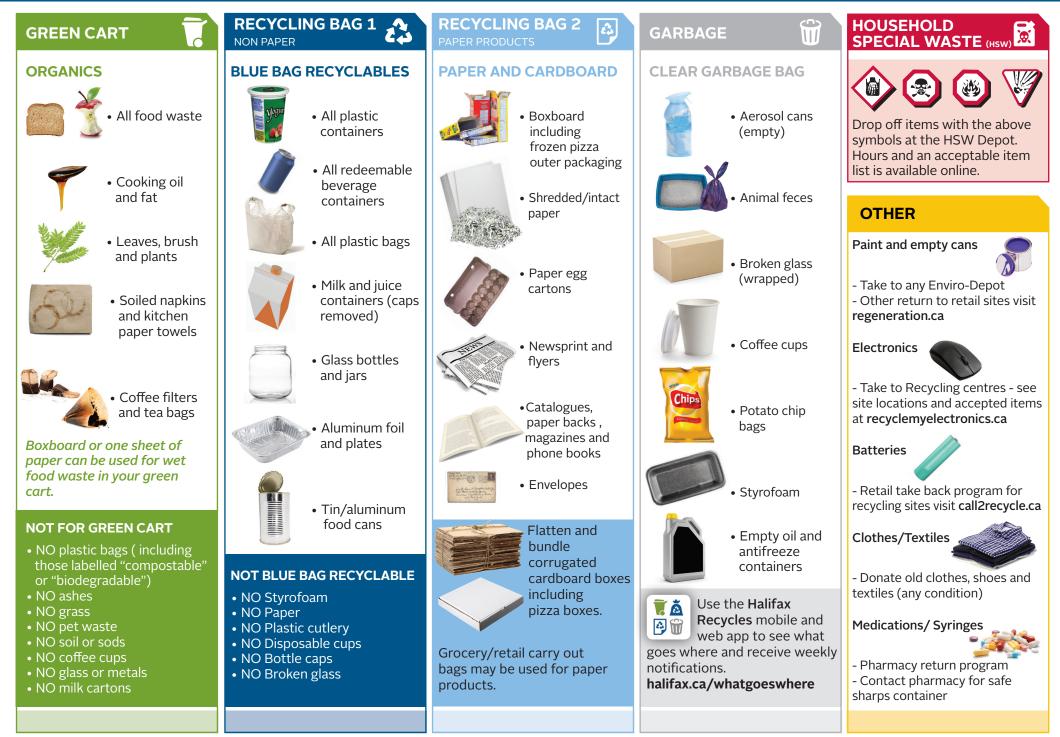

## HALIFAX HOUSEHOLDER'S GUIDE HOW IT WORKS

Distributed Fall/Winter 2018

| GREEN CART<br>COLLECTED EVERY 2 WEEKS                                                                                                                                                                                                                                                                                                                                                                                                                                                                                                                                                                                                                                                                                                                                                                                                                                                                                                                      | RECYCLING BAG 1                                                                                                                                                                                                                                                                                                                                                                                                                                                                                                                    | RECYCLING BAG 2                                                                                                                                                                                                                                                                                                                                                                                                                           | GARBAGE<br>COLLECTED EVERY 2 WEEKS                                                                                                                                                                                                                                                                                                                                                                                                                                                                                                                                                                                                                                                                                                                                                                                                                                                                        | HOUSEHOLD<br>SPECIAL WASTE (HSW)                                                                                                                                                                                                                                                                                                                                                                                                                                                                                                                                                                                                          |
|------------------------------------------------------------------------------------------------------------------------------------------------------------------------------------------------------------------------------------------------------------------------------------------------------------------------------------------------------------------------------------------------------------------------------------------------------------------------------------------------------------------------------------------------------------------------------------------------------------------------------------------------------------------------------------------------------------------------------------------------------------------------------------------------------------------------------------------------------------------------------------------------------------------------------------------------------------|------------------------------------------------------------------------------------------------------------------------------------------------------------------------------------------------------------------------------------------------------------------------------------------------------------------------------------------------------------------------------------------------------------------------------------------------------------------------------------------------------------------------------------|-------------------------------------------------------------------------------------------------------------------------------------------------------------------------------------------------------------------------------------------------------------------------------------------------------------------------------------------------------------------------------------------------------------------------------------------|-----------------------------------------------------------------------------------------------------------------------------------------------------------------------------------------------------------------------------------------------------------------------------------------------------------------------------------------------------------------------------------------------------------------------------------------------------------------------------------------------------------------------------------------------------------------------------------------------------------------------------------------------------------------------------------------------------------------------------------------------------------------------------------------------------------------------------------------------------------------------------------------------------------|-------------------------------------------------------------------------------------------------------------------------------------------------------------------------------------------------------------------------------------------------------------------------------------------------------------------------------------------------------------------------------------------------------------------------------------------------------------------------------------------------------------------------------------------------------------------------------------------------------------------------------------------|
| From July to September<br>organics are collected every<br>week.                                                                                                                                                                                                                                                                                                                                                                                                                                                                                                                                                                                                                                                                                                                                                                                                                                                                                            | Transparent blue bags required.                                                                                                                                                                                                                                                                                                                                                                                                                                                                                                    | Do not mix containers and<br>paper in the same bag or it<br>will be rejected curbside.                                                                                                                                                                                                                                                                                                                                                    | Clear garbage bags required.                                                                                                                                                                                                                                                                                                                                                                                                                                                                                                                                                                                                                                                                                                                                                                                                                                                                              | 🏟 🛞 🛞 🦁                                                                                                                                                                                                                                                                                                                                                                                                                                                                                                                                                                                                                                   |
| <ul> <li>brganics are conected every week.</li> <li>Households eligible for curbside collection receive a green cart and mini-bin.</li> <li>Cart and kitchen mini bin remain at your property if you move. If your cart is damaged, call 311 to arrange repair or replacement.</li> <li>Weight limit of 100 kg (220 lb.) to ensure cart is not damaged otherwise equipment will not collect.</li> <li>Yard Waste may be placed in the green cart or paper bags ONLY – no plastic.</li> <li>Limit of 20 paper bags per organics collection.</li> <li>Maximum weight of bag 25 kg (55 lb.) permitted for collection.</li> <li>Branches tied in armload sized bundles. No piece in the bundle more than 1.2 m (4 ft.) long or larger than 0.2 m (8 in.) in diameter. Limit of 5 bundles per collection.</li> <li>Christmas trees will be collected with your regular green cart collection. Remove bags, ornaments, stands and place next to cart.</li> </ul> | Recycling collection is weekly<br>in urban/suburban areas and<br>every 2 weeks in rural areas.<br>Stuff all plastic bags together<br>(bags in bags) – no loose<br>bags. Loose bags make it<br>difficult for capture at the<br>recycling plant.<br>Ready-to-serve beverage<br>containers are also<br>redeemable (half-back<br>deposit system) at all<br>ENVIRO-DEPOT locations<br>visit <b>divertns.ca</b> for full<br>details.<br>There are no limits to the<br>number of recycling bags<br>allowed (no trade waste<br>permitted). | <ul> <li>Paper in the same bag of it will be rejected curbside.</li> <li>Recycling collection is weekly in urban/suburban areas and every 2 weeks in rural areas.</li> <li>Keep paper clean and dry.</li> <li>Corrugated cardboard tied in armload size bundles must not exceed 0.6 m (2 ft.) x 0.9 m (3 ft.) x 0.2 m (8 in.).</li> <li>There are no limits to the number of recycling bags allowed. No trade waste permitted.</li> </ul> | <ul> <li>Single unit homes: Limit of<br/>6 bags per collection. Up to<br/>5 bags may be replaced with<br/>renovation waste.</li> <li>Limit of 1 bulky (furniture/<br/>appliance) item per collection.</li> <li>Multi-unit buildings (2-6<br/>units): Limit of 4 bags per unit.<br/>Limit of 2 bulky (furniture/<br/>appliance) items per collection.<br/>No renovation waste<br/>permitted.</li> <li>1 dark privacy bag allowed in<br/>limit. Remaining bags must be<br/>clear.</li> <li>For privacy all clear bags can<br/>be placed in a garbage can.</li> <li>Free removal of CFC<br/>refrigerants for all residential<br/>fridges, freezers and<br/>dehumifiers for curbside<br/>collection, call 311 to arrange.</li> <li>Maximum weight of bag 25 kg<br/>(55 lb.). Maximum weight of<br/>garbage can and renovation<br/>bundles 34 kg (75 lb.). Bundles<br/>no longer than 1.2 m (4ft.).</li> </ul> | <ul> <li>Household special waste is not collected curbside.</li> <li>HSW Depot operates Saturdays only at 20 Horseshoe Lake Drive in Bayers Lake (excluding holiday weekends). Call 311 or visit halifax.ca/recycle for hours.</li> <li>Household special waste can be taken to special community events held throughout the year.</li> <li>No business waste accepted. Only residential households of Halifax Regional Municipality are eligible for depot drop off service.</li> <li>Reminder: small camping propane cylinders are included in the HSW program.</li> <li>Printed on paper that contains post-consumer fibre.</li> </ul> |
|                                                                                                                                                                                                                                                                                                                                                                                                                                                                                                                                                                                                                                                                                                                                                                                                                                                                                                                                                            |                                                                                                                                                                                                                                                                                                                                                                                                                                                                                                                                    |                                                                                                                                                                                                                                                                                                                                                                                                                                           |                                                                                                                                                                                                                                                                                                                                                                                                                                                                                                                                                                                                                                                                                                                                                                                                                                                                                                           |                                                                                                                                                                                                                                                                                                                                                                                                                                                                                                                                                                                                                                           |