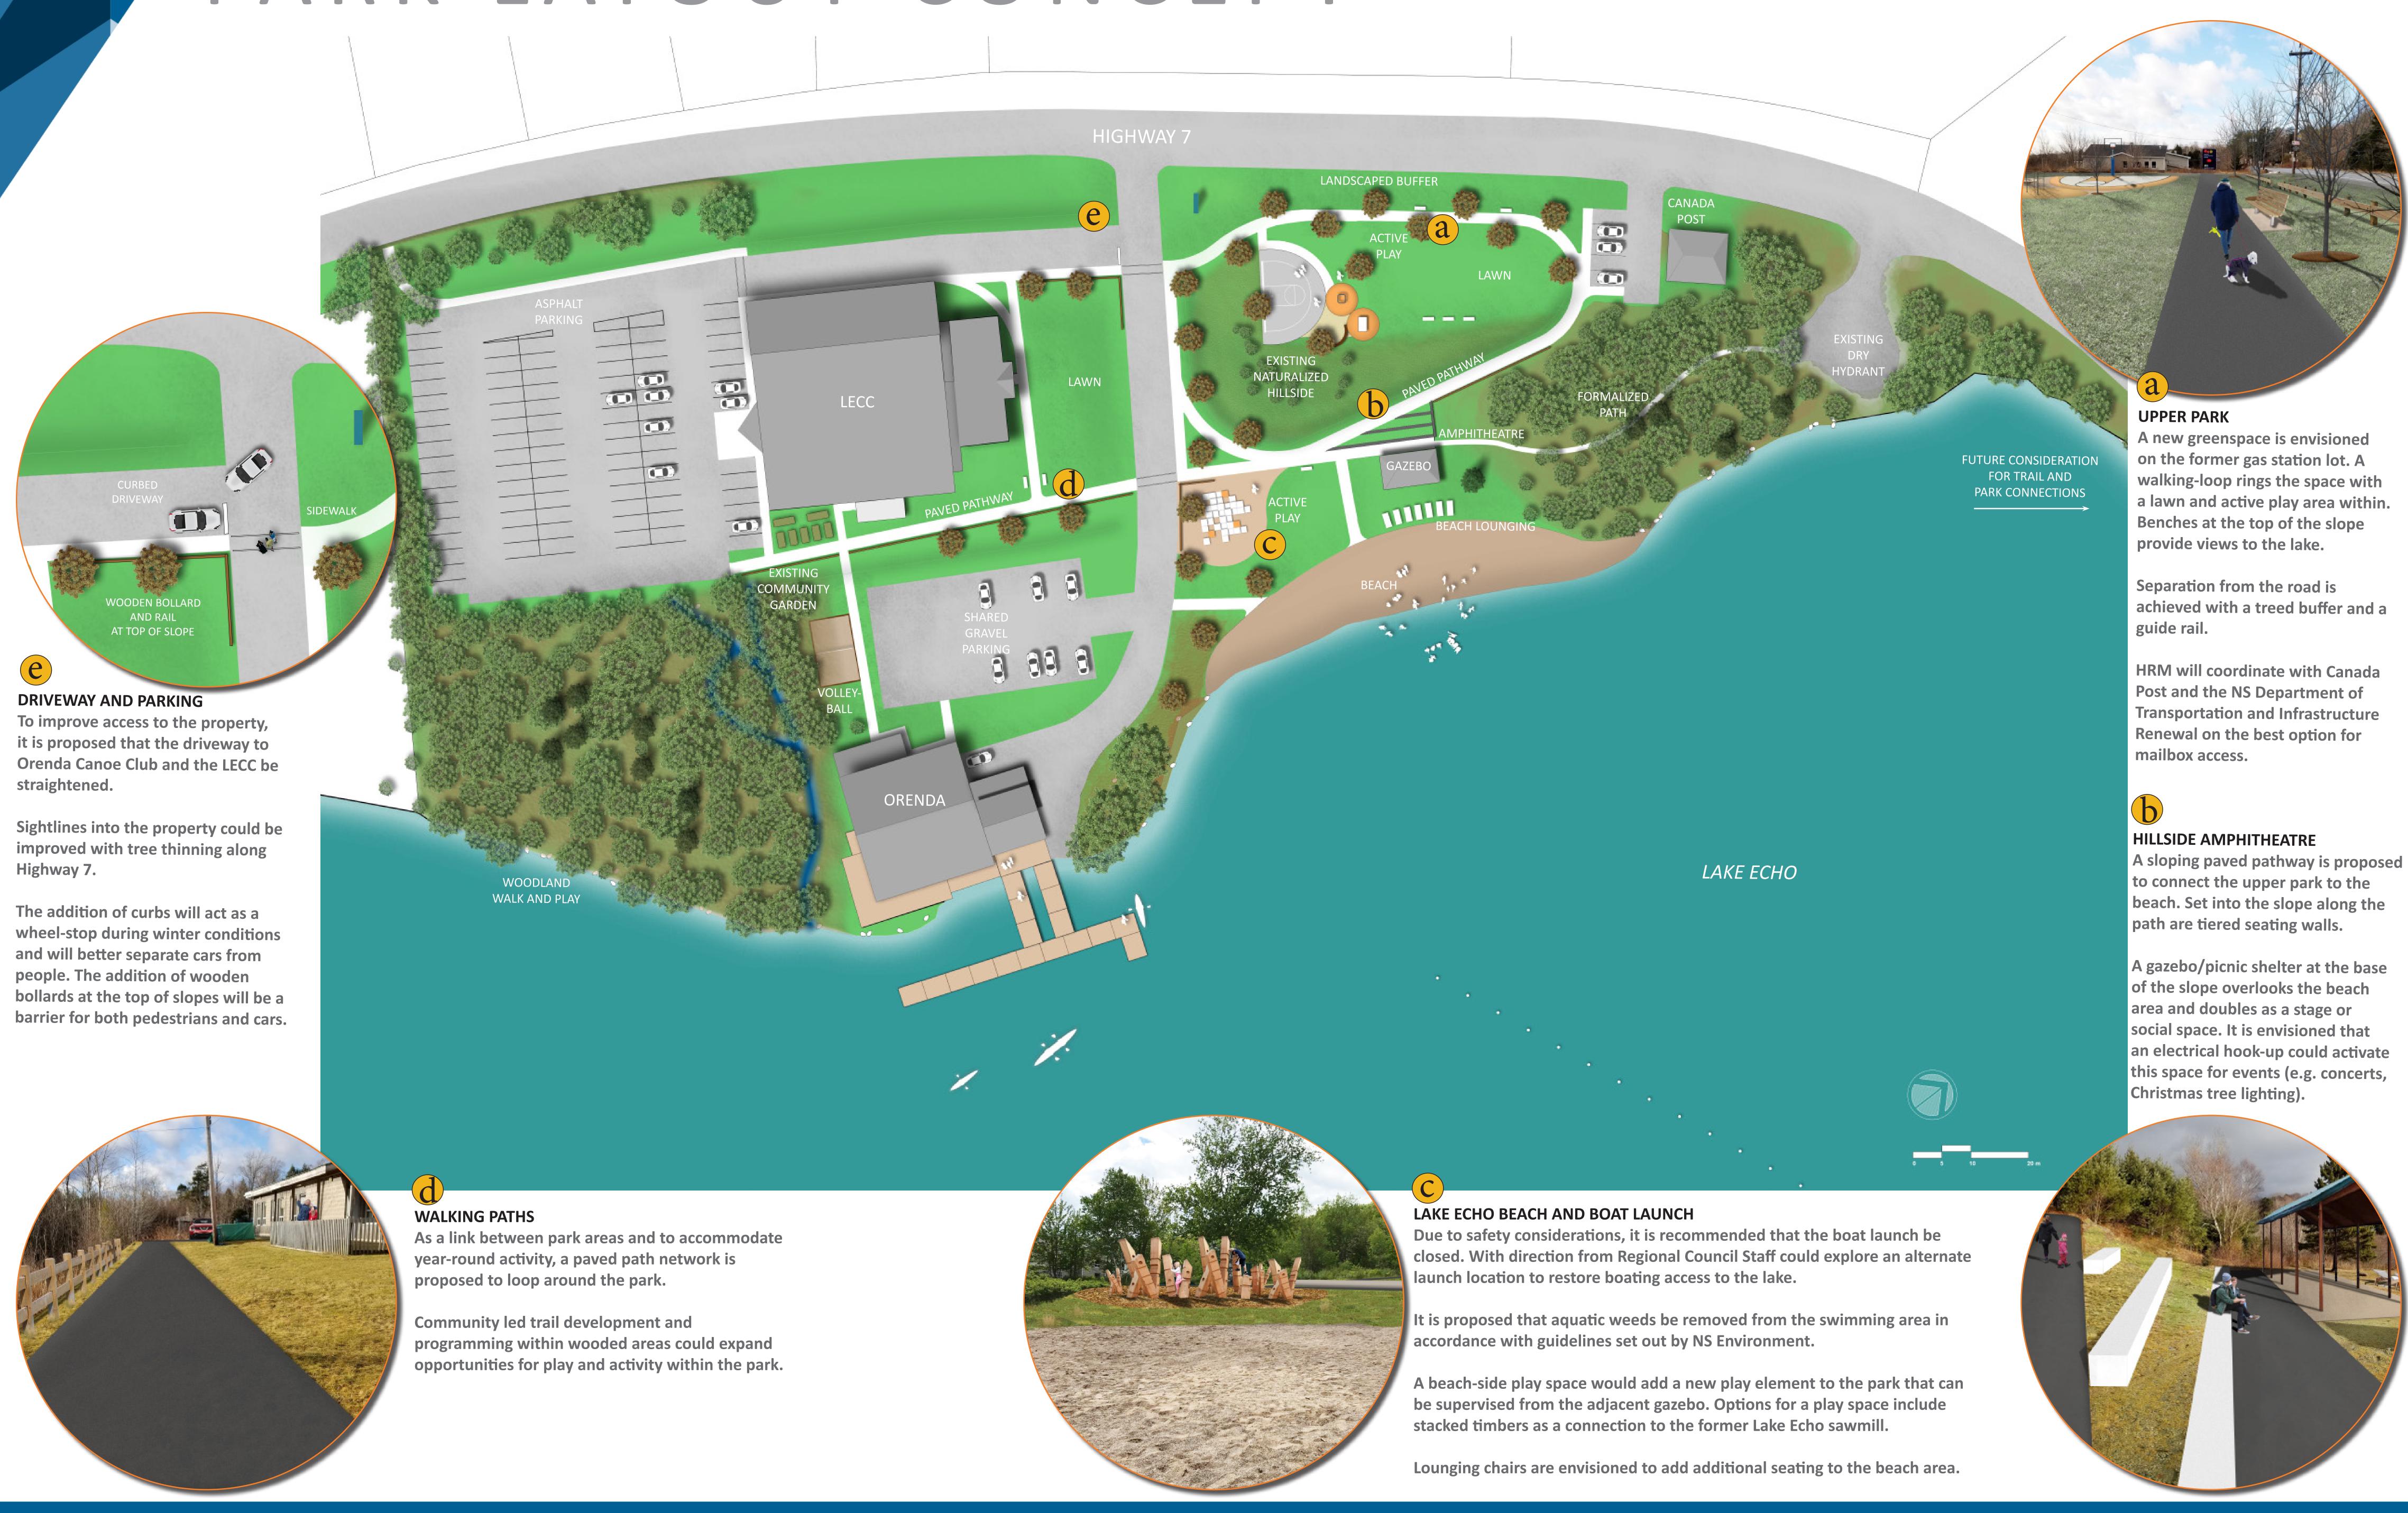

### PARK LAYOUT CONCEPT

## PARK OPPORTUNITIES

Continued support for community initiatives like community gardening.

**Improved** connection between LECC and Orenda.

Improved site drainage with the addition of swales, culverts, catch basins, and planting trees near paved surfaces.

Improved circulation of vehicles by realigning the LECC driveway, thinning trees for better driveway sightlines, installing curbs, widening parking circulation driveway.

Development of an active recreation node.

Development of a gathering area, performance area, beach shelter.

Implementation of beach-side active play.

Coordination with Nova Scotia Environment on the removal of aquatic weeds.

Coordination with the LECC to improve access to washrooms.

Development of a looping path network to connect the entire park.

Removal of the existing boat launch to eliminate risk to safety. Coordination with the Lake Echo Boating Association and the community on appropriate boat launch options.