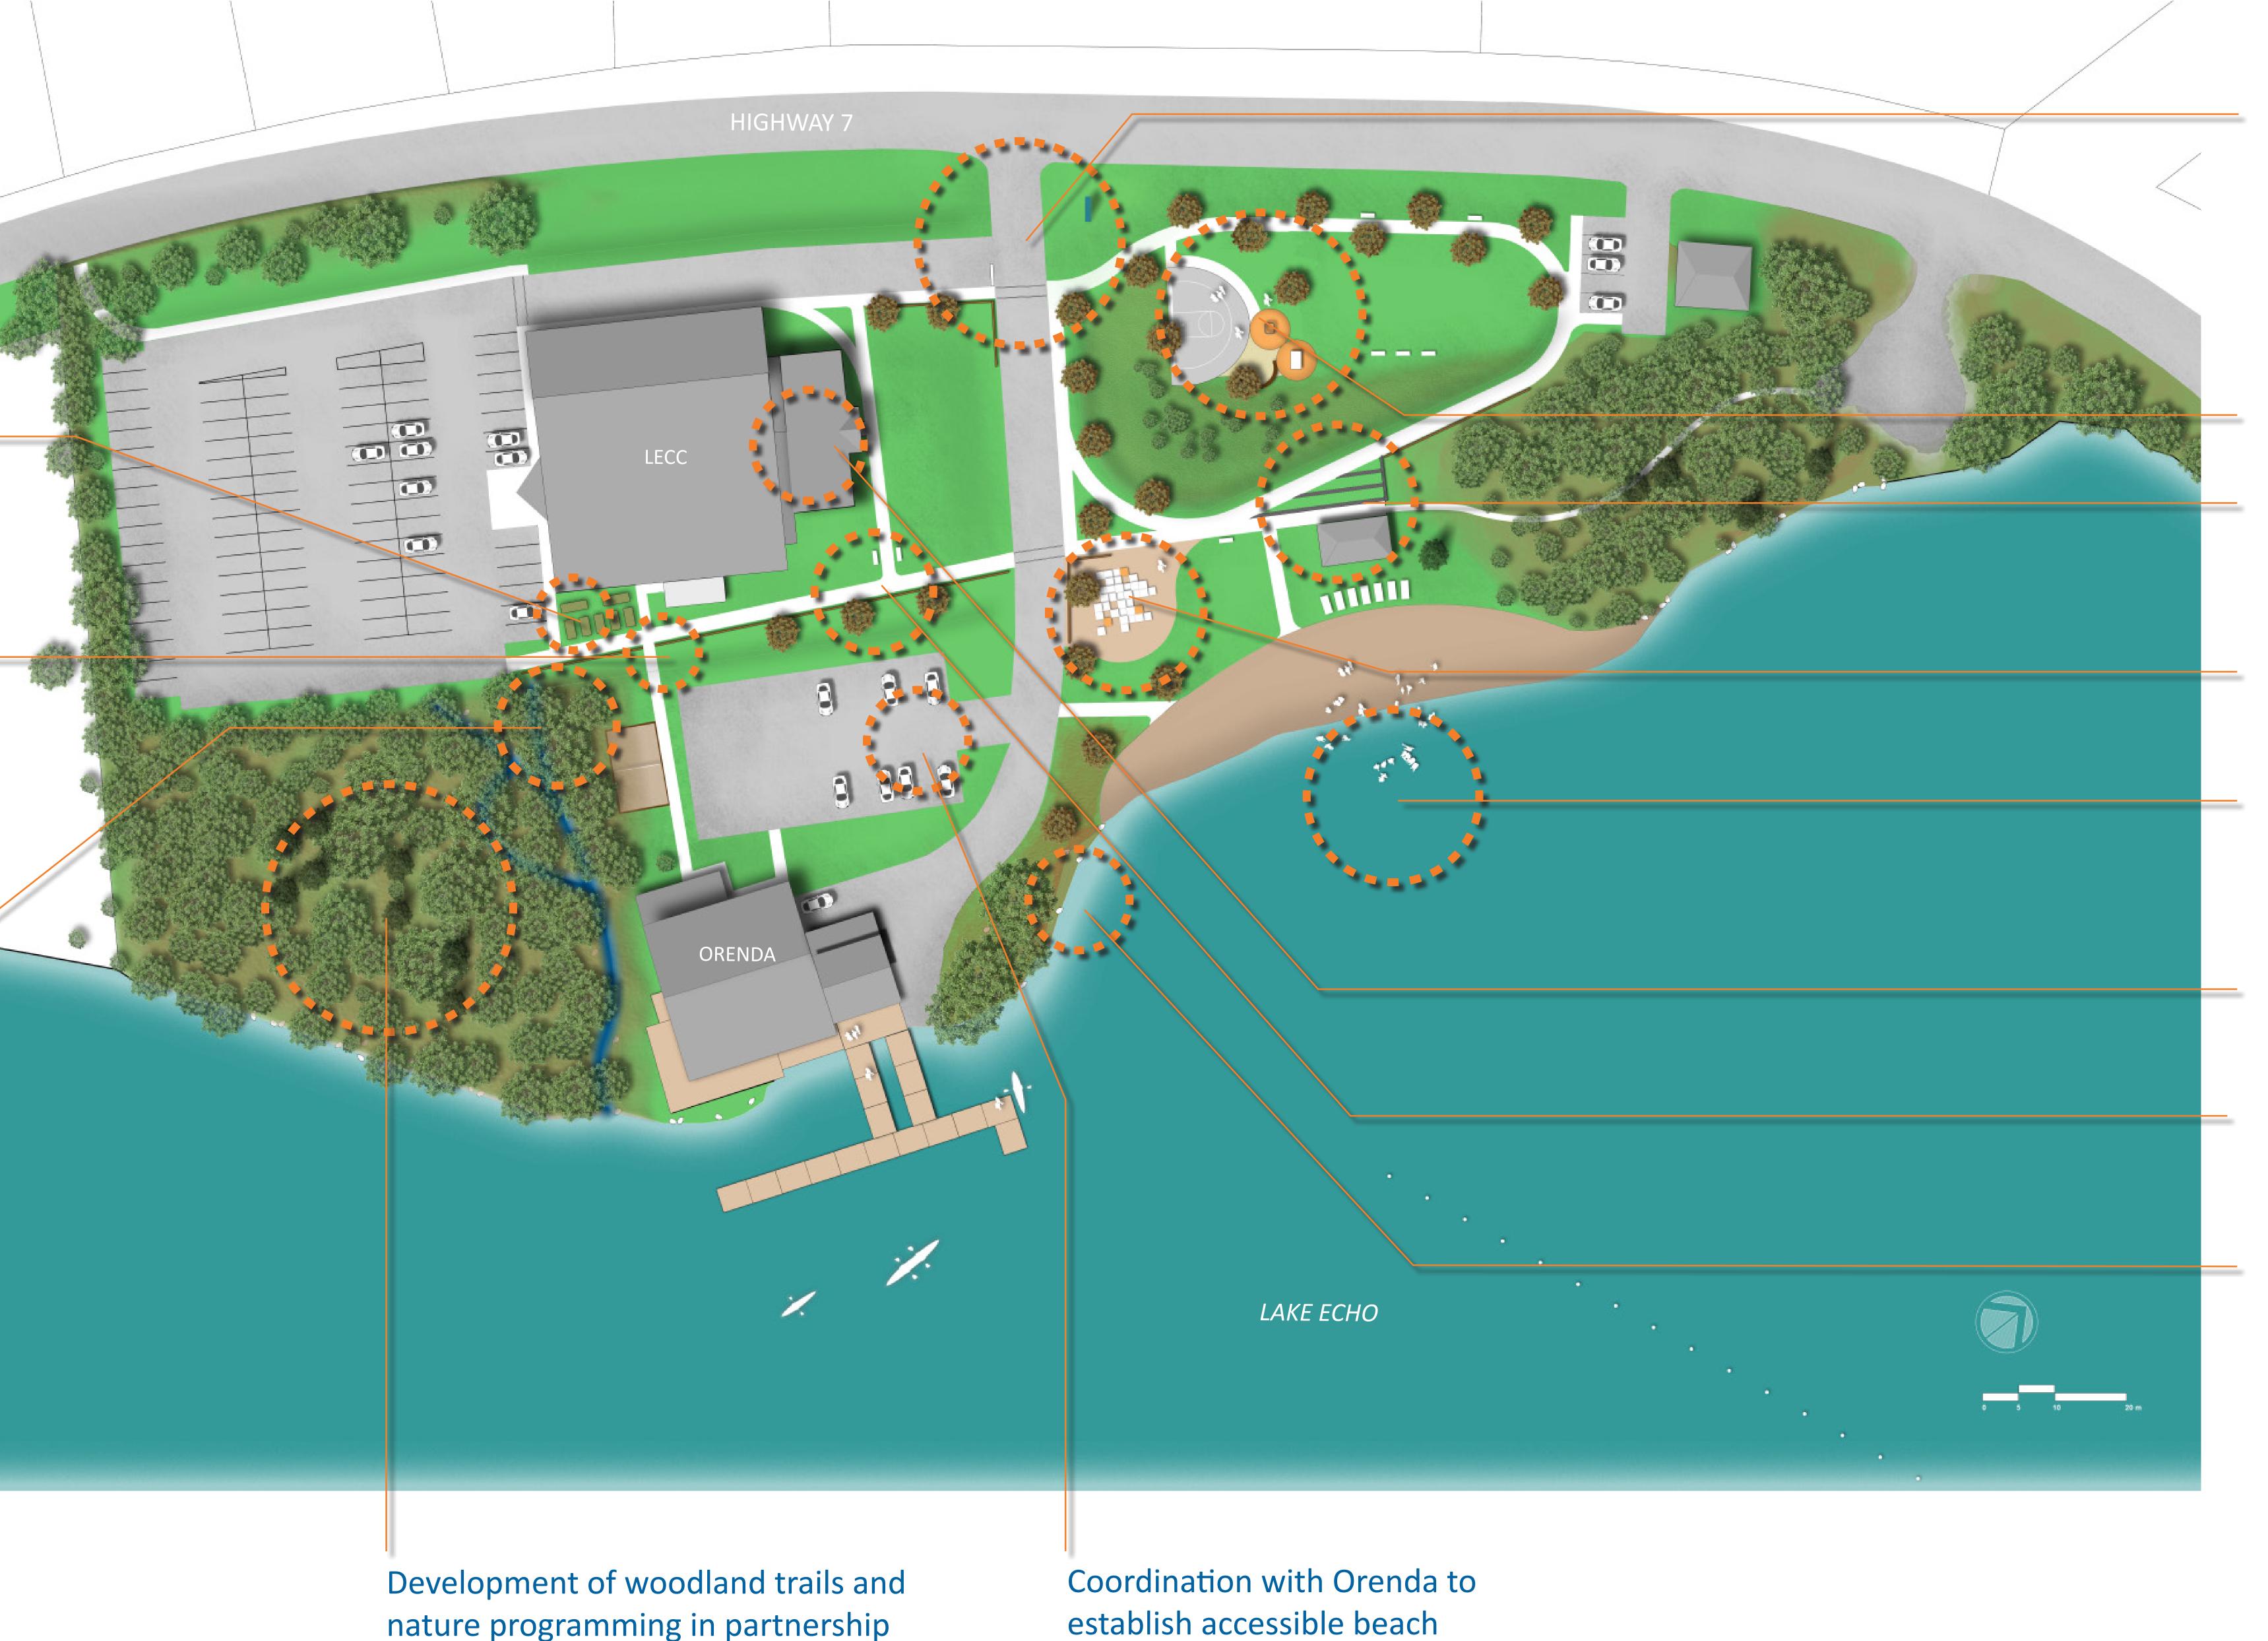

## PARK OPPORTUNITIES

Continued support for community initiatives like community gardening.

**Improved** connection between LECC and Orenda.

Improved site drainage with the addition of swales, culverts, catch basins, and planting trees near paved surfaces.

Improved circulation of vehicles by realigning the LECC driveway, thinning trees for better driveway sightlines, installing curbs, widening parking circulation driveway.

Development of an active recreation node.

Development of a gathering area, performance area, beach shelter.

Implementation of beach-side active play.

Coordination with Nova Scotia Environment on the removal of aquatic weeds.

Coordination with the LECC to improve access to washrooms.

Development of a looping path network to connect the entire park.

Removal of the existing boat launch to eliminate risk to safety. Coordination with the Lake Echo Boating Association and the community on appropriate boat launch options.

or led by the community.

parking options.