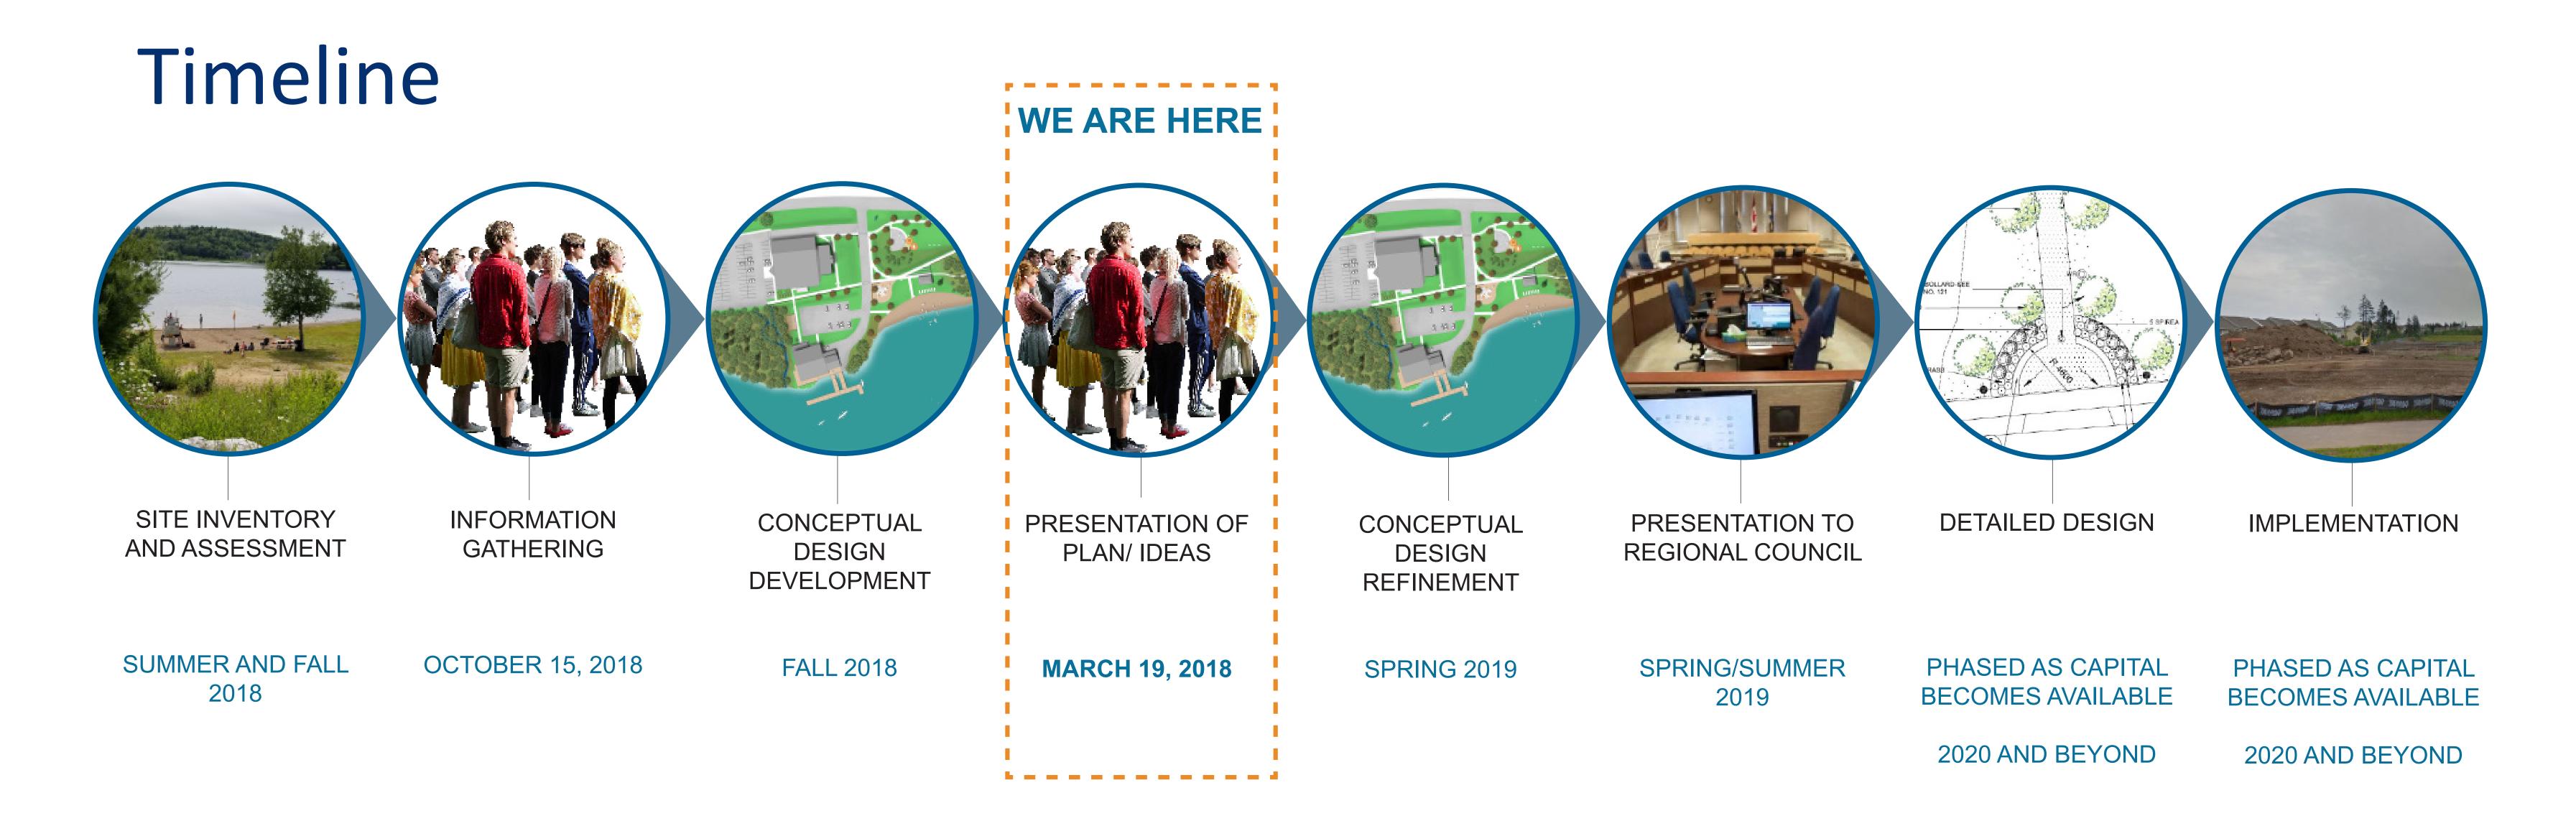

#### PARK PLANNING IS UNDERWAY

#### What's happening?

Parks and Recreation staff have started the park planning process to improve and expand the safe, accessible, and sustainable use of the Lake Echo District Park.

To accommodate this process, the park planning project was added to the Parks and Recreation 2018/2019 budget and business plan.

#### Your role

As a follow-up to our October 15 workshop, we want your feedback on the following design concept. Help us refine this vision by adding comments to the boards.

- Is this concept a reflection of public feedback?
- Do you see elements that you like? Why?
- Do you see elements that you don't like? Why?
- Is there anything missing?