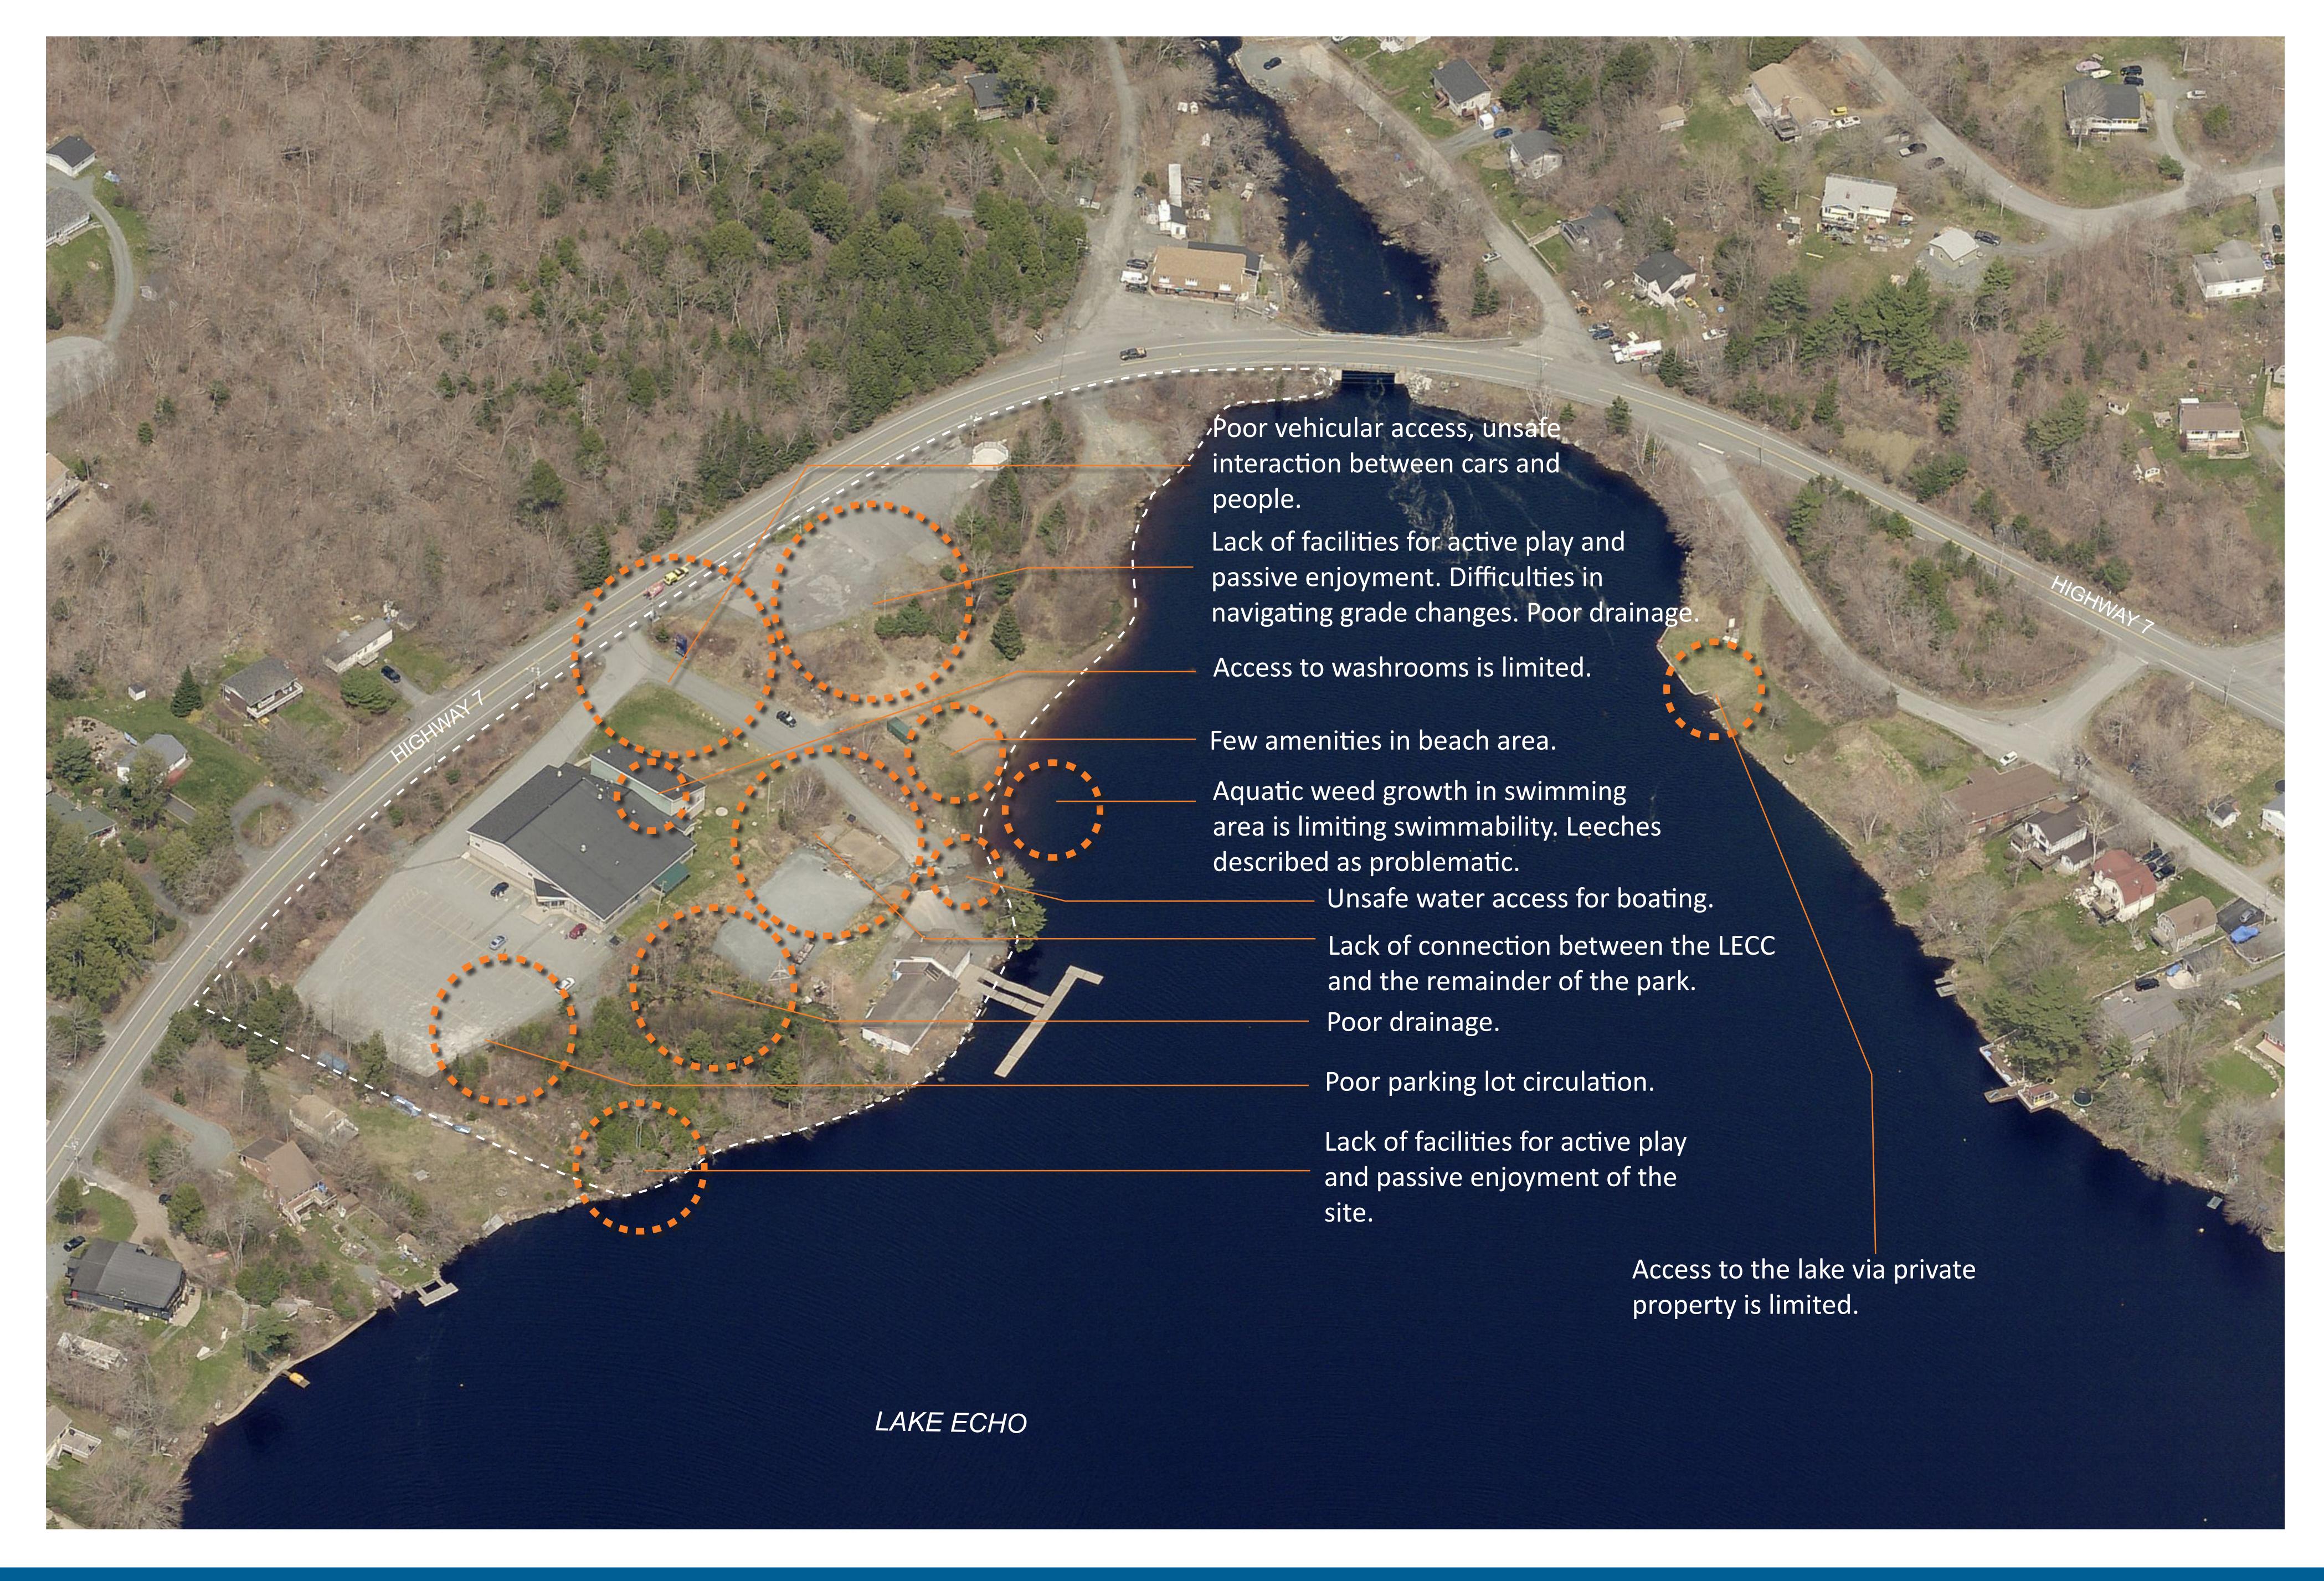

date this process, the park planning project was added to the Parks and Recreation 2018/2019 budget and business plan.

#### Why?

Park issues and opportunities have been brought forward by Councillor Hendsbee, organized groups, residents, and operations staff.

Park plans are useful tools to direct park enhancements over time and to ensure that work is in-keeping with public expectation.

#### Your role

As a follow-up to our October 15 workshop, we want your feedback on the following design concept. Help us refine this vision by adding comments to the boards.

- Is this concept a reflection of public feedback?
- Do you see elements that you like? Why?
- Do you see elements that you don't like? Why?
- Is there anything missing?



## LAKE ECHO DISTRICT PARK

# EXISTING ISSUES TO RESOLVE



# LAKE ECHO DISTRICT PARK

## PARK OPPORTUNITIES

Continued support for community initiatives like community gardening.

**Improved** connection between LECC and Orenda.

Improved site drainage with the addition of swales, culverts, catch basins, and planting trees near paved surfaces.



Improved circulation of vehicles by realigning the LECC driveway, thinning trees for better driveway sightlines, installing curbs, widening parking circulation driveway.

Development of an active recreation node.

Development of a gathering area, performance area, beach shelter.

Implementation of beach-side active play.

Coordination with Nova Scotia Environment on the removal of aquatic weeds.

Coordination with the LECC to improve access to washrooms.

Development of a looping path network to connect