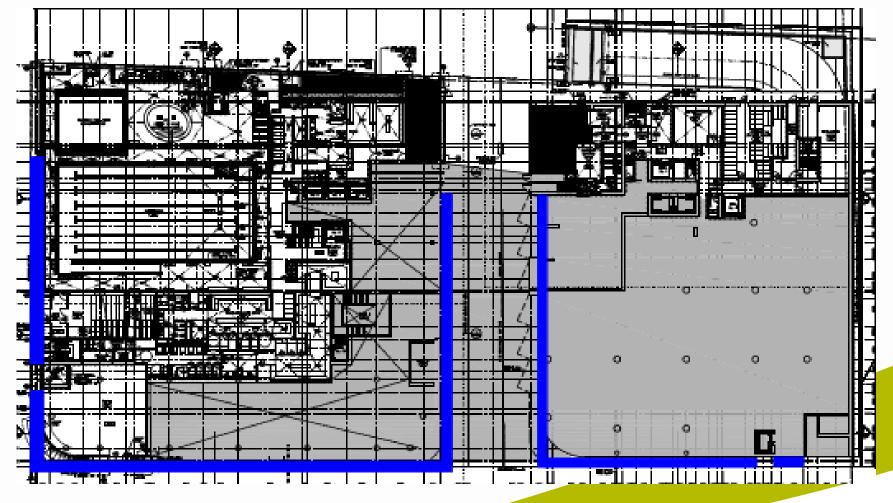

#### SOUTH PARK – GROUND FLOOR GLAZING

#### Areas in blue denote glazing at ground level