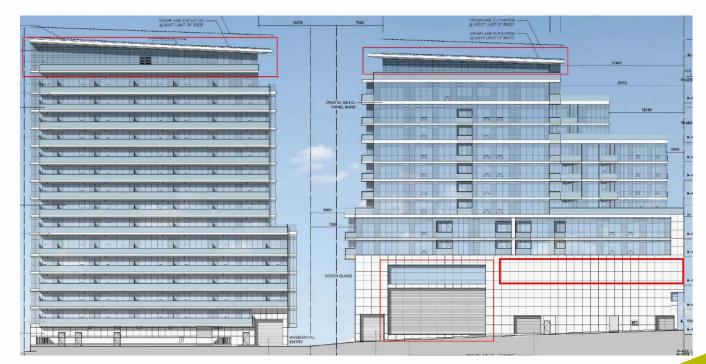

#### **CURVE NORTH ELEVATION – ORIGINAL**

 Pre-finished metal or ceramic panel at raised pool deck

#### **CURVE NORTH ELEVATION – REVISED**

Raised exterior amenity space shifted west to eliminate double railing condition & to expand usable amenity area