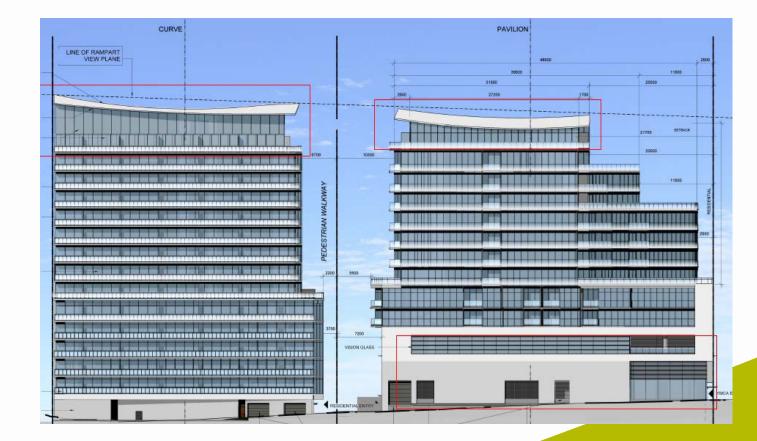

# **ROOF PROFILES – ORIGINAL**

- Curved & canted roof profile
- Complicated profile due to angle of rampart view plane

# **ROOF PROFILES – REVISED**

- Roof line redesigned for:
  - View plane conformance
  - Snow & ice management
  - Constructability