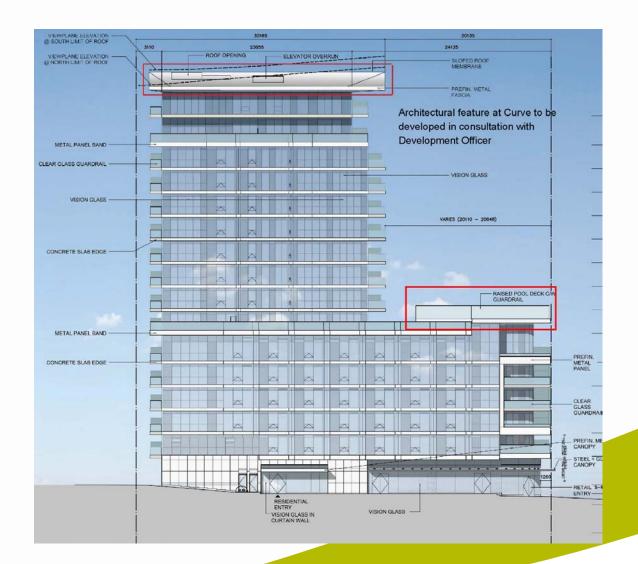

# **ROOF PROFILES – ORIGINAL**

- Curved & canted roof profile
- Complicated profile due to angle of rampart view plane

# **ROOF PROFILES – REVISED**

- Roof line redesigned for:
  - View plane conformance
  - Snow & ice management
  - Constructability