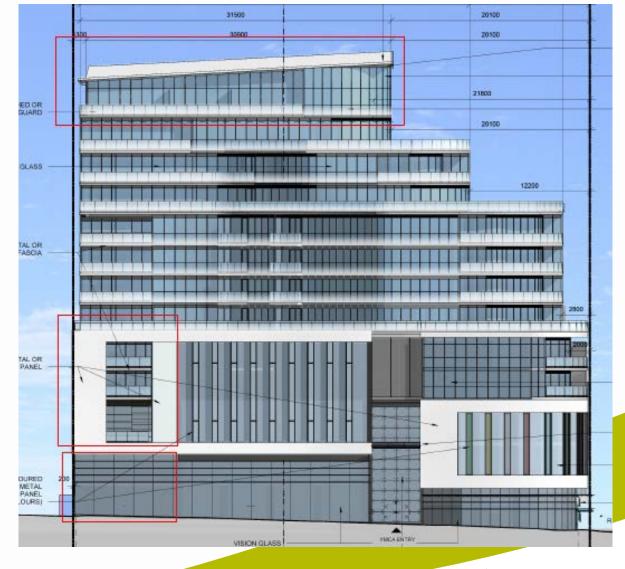

# EAST ELEVATION – ORIGINAL

 Vision glass across third floor

### EAST ELEVATION – REVISED

- Glazing altered on YMCA third floor
  - Detailed design requirement operationally for YMCA for studios & child care space