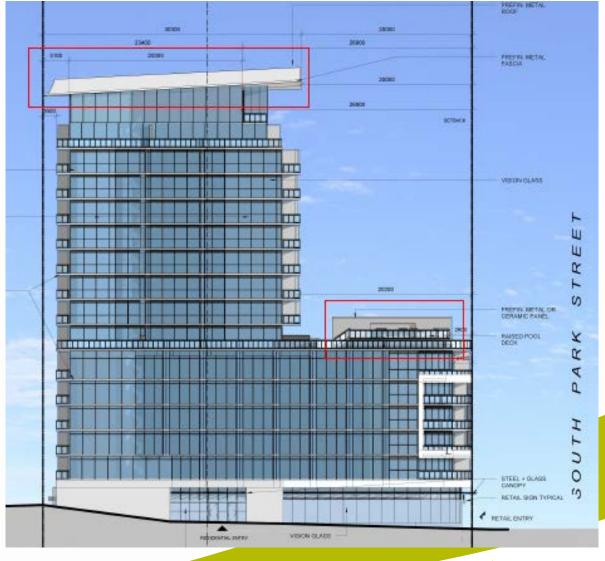

#### **CURVE NORTH ELEVATION – ORIGINAL**

 Pre-finished metal or ceramic panel at raised pool deck

#### **CURVE NORTH ELEVATION – REVISED**

Raised exterior amenity space shifted west to eliminate double railing condition & to expand usable amenity area