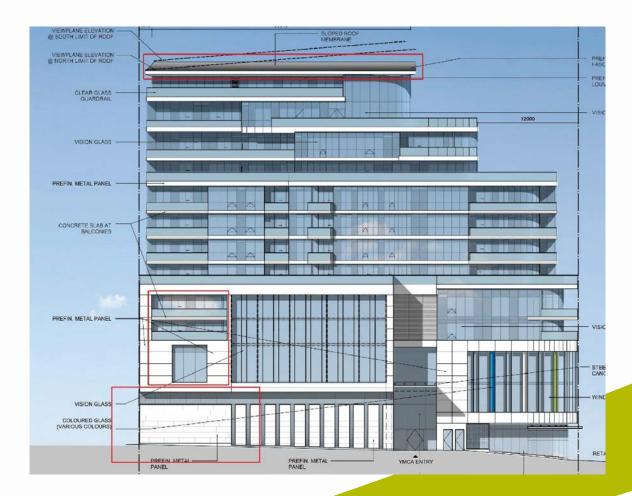

## **PAVILION NORTH ELEVATION – ORIGINAL**

- Inset balcony provided outdoor space for YMCA third floor child care centre
- Glazing spans across ground floor

# **PAVILION NORTH ELEVATION - REVISED**

- Balcony removed from YMCA third floor
  - Daycare not permitted, outdoor space no longer required
  - Studios designed in area
  - Glazing reduced to increase energy efficiency & reduce costs
- Glazing altered on natatorium façade to meet operational safety & security requirements