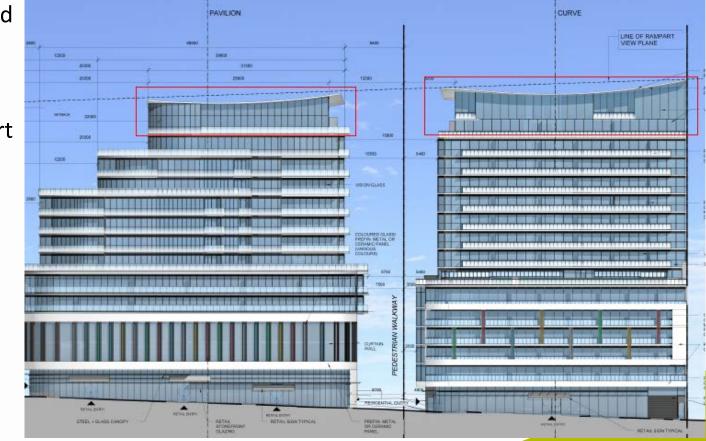

# **ROOF PROFILES – ORIGINAL**

- Curved & canted roof profile
- Complicated profile due to angle of rampart view plane

# **ROOF PROFILES – REVISED**

- Roof line redesigned for:
  - View plane conformance
  - Snow & ice management
  - Constructability