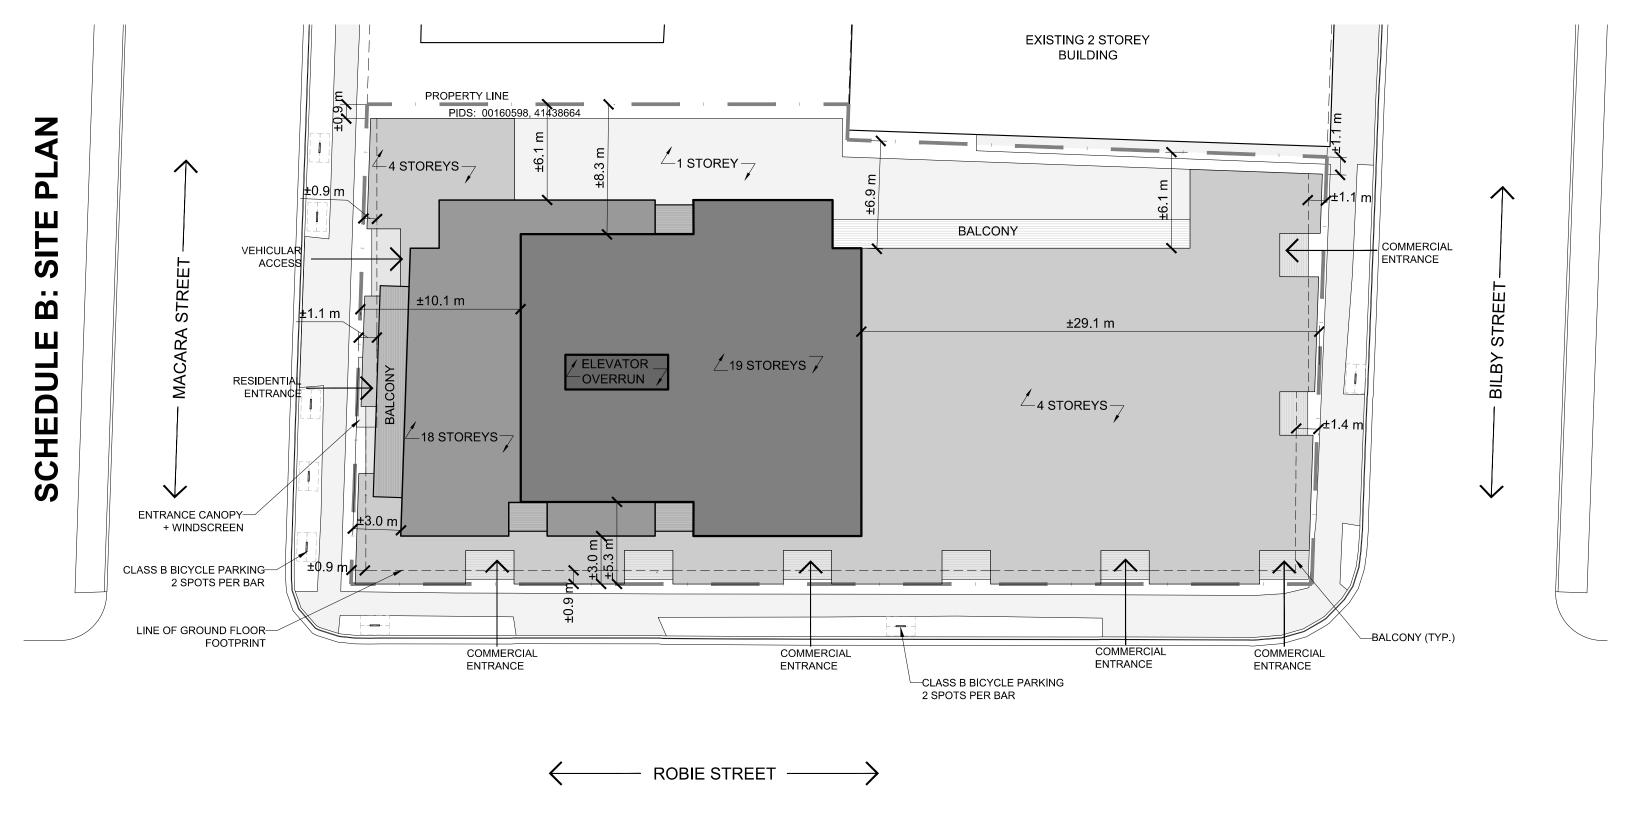

2859 ROBIE STREET, HALIFAX NS

**SCHEDULE B: SITE PLAN** 

Project No.:

Scale: 1" = 20'-0"

Date: 20 Feb 2019

P2011.31

WM FARES

ARCHITECTS