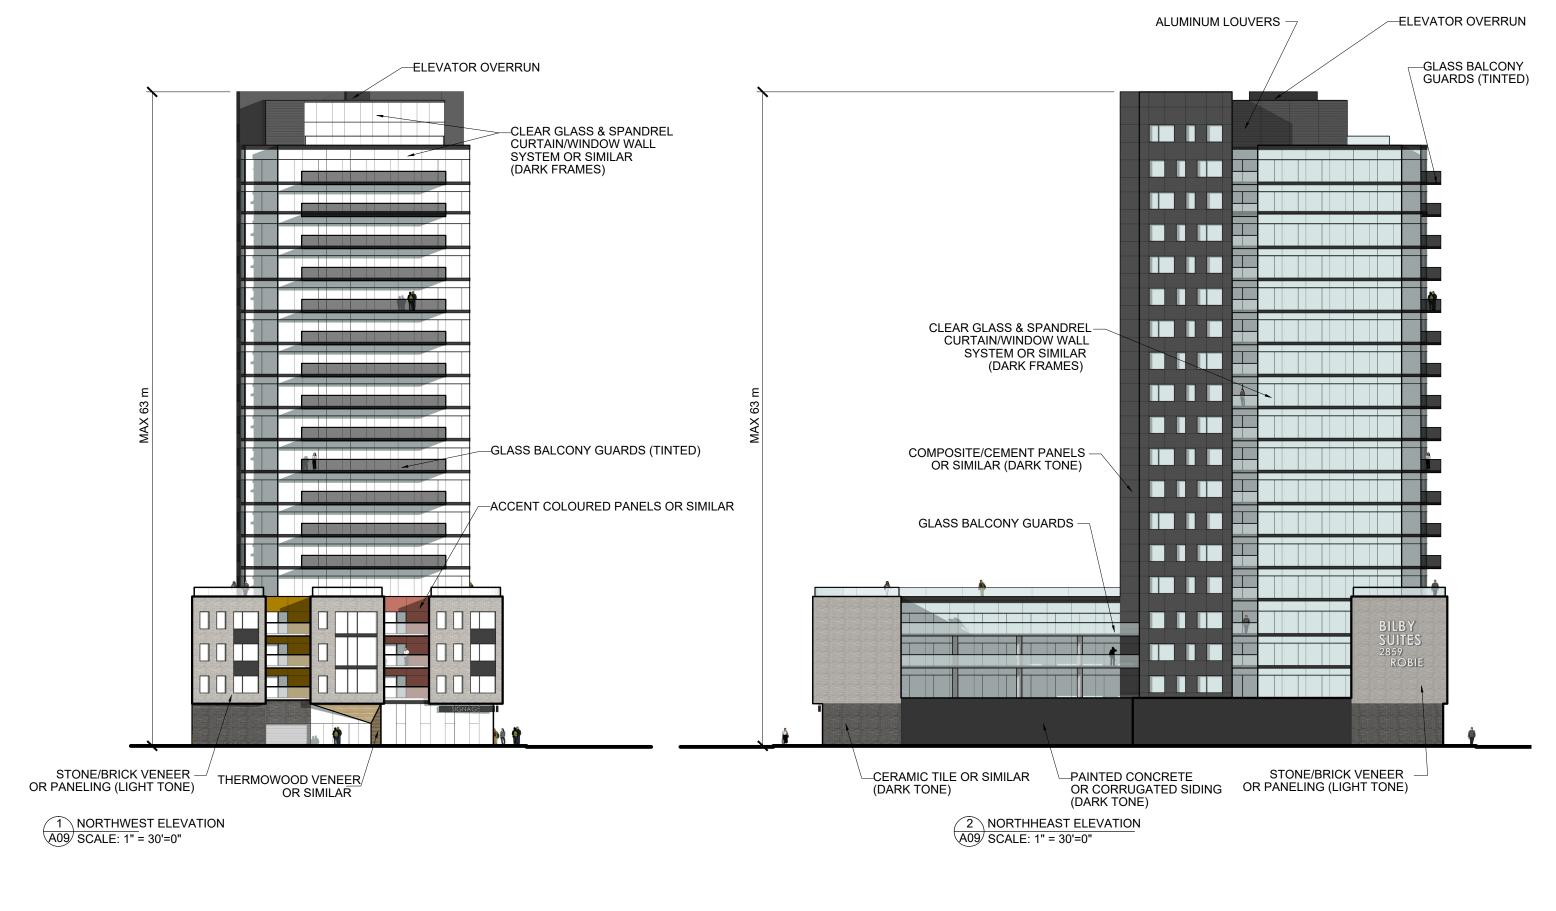

WM FARES
ARCHITECTS

**A08** 

HALIFAX, NS

SCHEDULE D: NORTHWEST and NORTHEAST

**ELEVATIONS** 

Project No.:

2011.31 AS NOTED

Scale: AS NOTED

Date: 15 Jan 2019

WM FARES

ARCHITECTS

2859 ROBIE STREET, HALIFAX NS

SCHEDULE E: AMENITY SPACE PLAN **LEVEL 500 FLOOR PLAN** 

Project No.:

Date:

1" = 20'-0" Scale: 15 Jan 2019