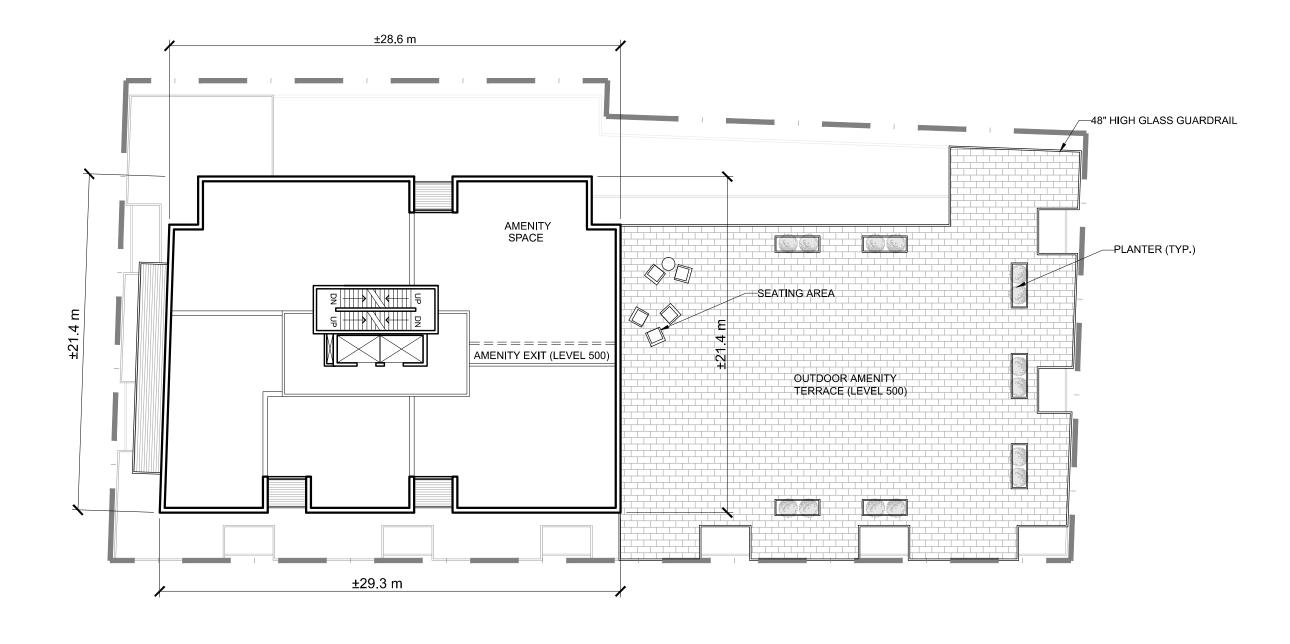

Date: 15 Jan 2019

WM FARES

ARCHITECTS

2859 ROBIE STREET, HALIFAX NS

SCHEDULE E: AMENITY SPACE PLAN **LEVEL 500 FLOOR PLAN** 

Project No.:

Date:

1" = 20'-0" Scale: 15 Jan 2019

P2011.31

WM FARES ARCHITECTS