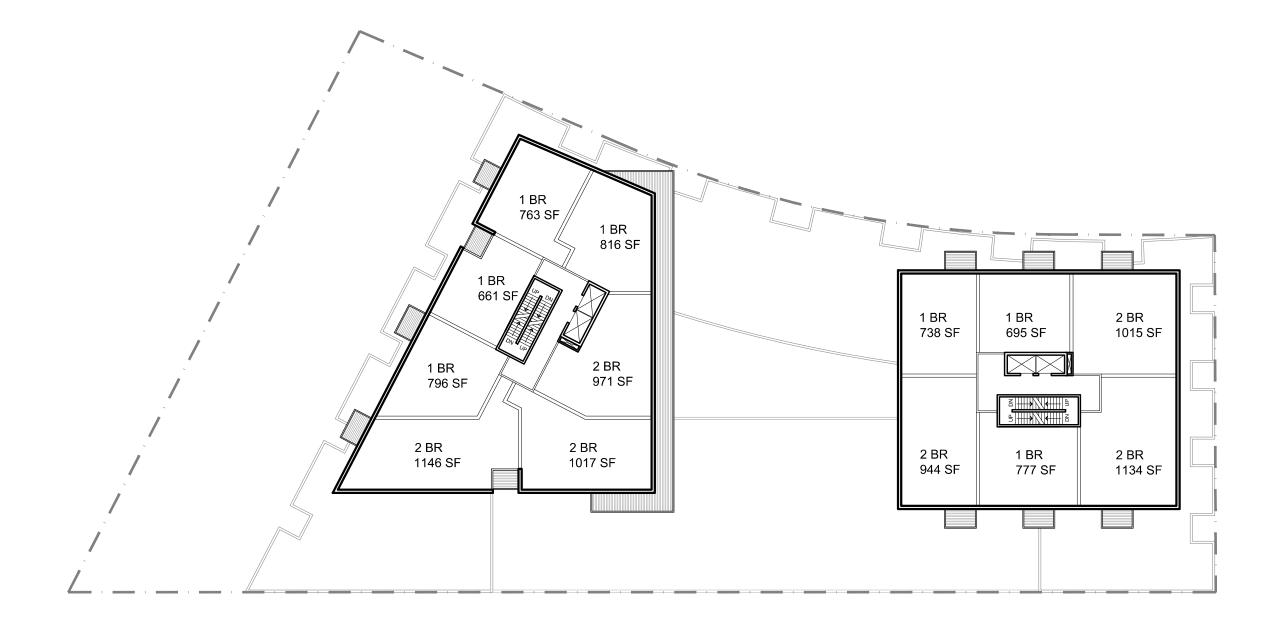

| FLOW TOWERS<br>CANAL STREET, DARTMOUTH COVE, NS | LEVEL 300-400<br>FLOOR PLANS | Project No.:<br>Scale:<br>Date: | 2015.23<br>1" = 30'-0"<br>12 Mar 2018 |  |
|-------------------------------------------------|------------------------------|---------------------------------|---------------------------------------|--|
|                                                 |                              |                                 |                                       |  |