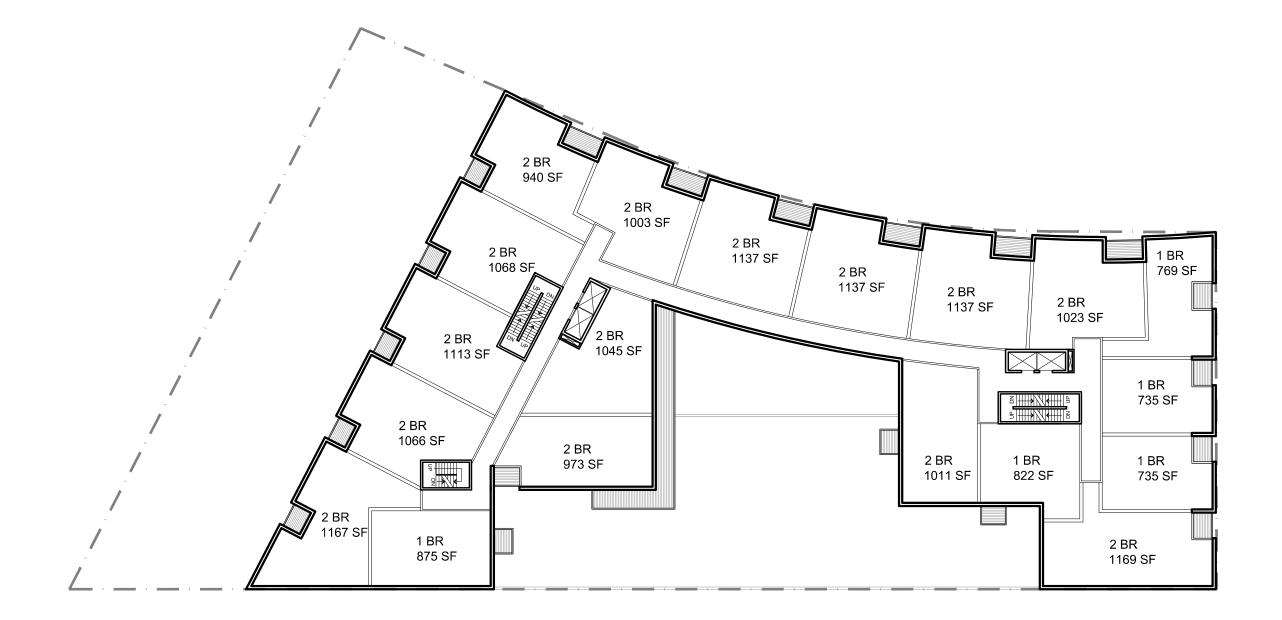

| FLOW TOWERS<br>CANAL STREET, DARTMOUTH COVE, NS | LEVEL 300-400<br>FLOOR PLANS | Project No.:<br>Scale:<br>Date: | 2015.23<br>1" = 30'-0"<br>12 Mar 2018 |  |
|-------------------------------------------------|------------------------------|---------------------------------|---------------------------------------|--|
|                                                 |                              |                                 |                                       |  |

| FLOW TOWERS<br>CANAL STREET, DARTMOUTH COVE, NS | TYPICAL TOWERS<br>FLOOR PLANS | Project No.:<br>Scale:<br>Date: | 2015.23<br>1" = 30'-0"<br>12 Mar 2018 |  |
|-------------------------------------------------|-------------------------------|---------------------------------|---------------------------------------|--|
|-------------------------------------------------|-------------------------------|---------------------------------|---------------------------------------|--|