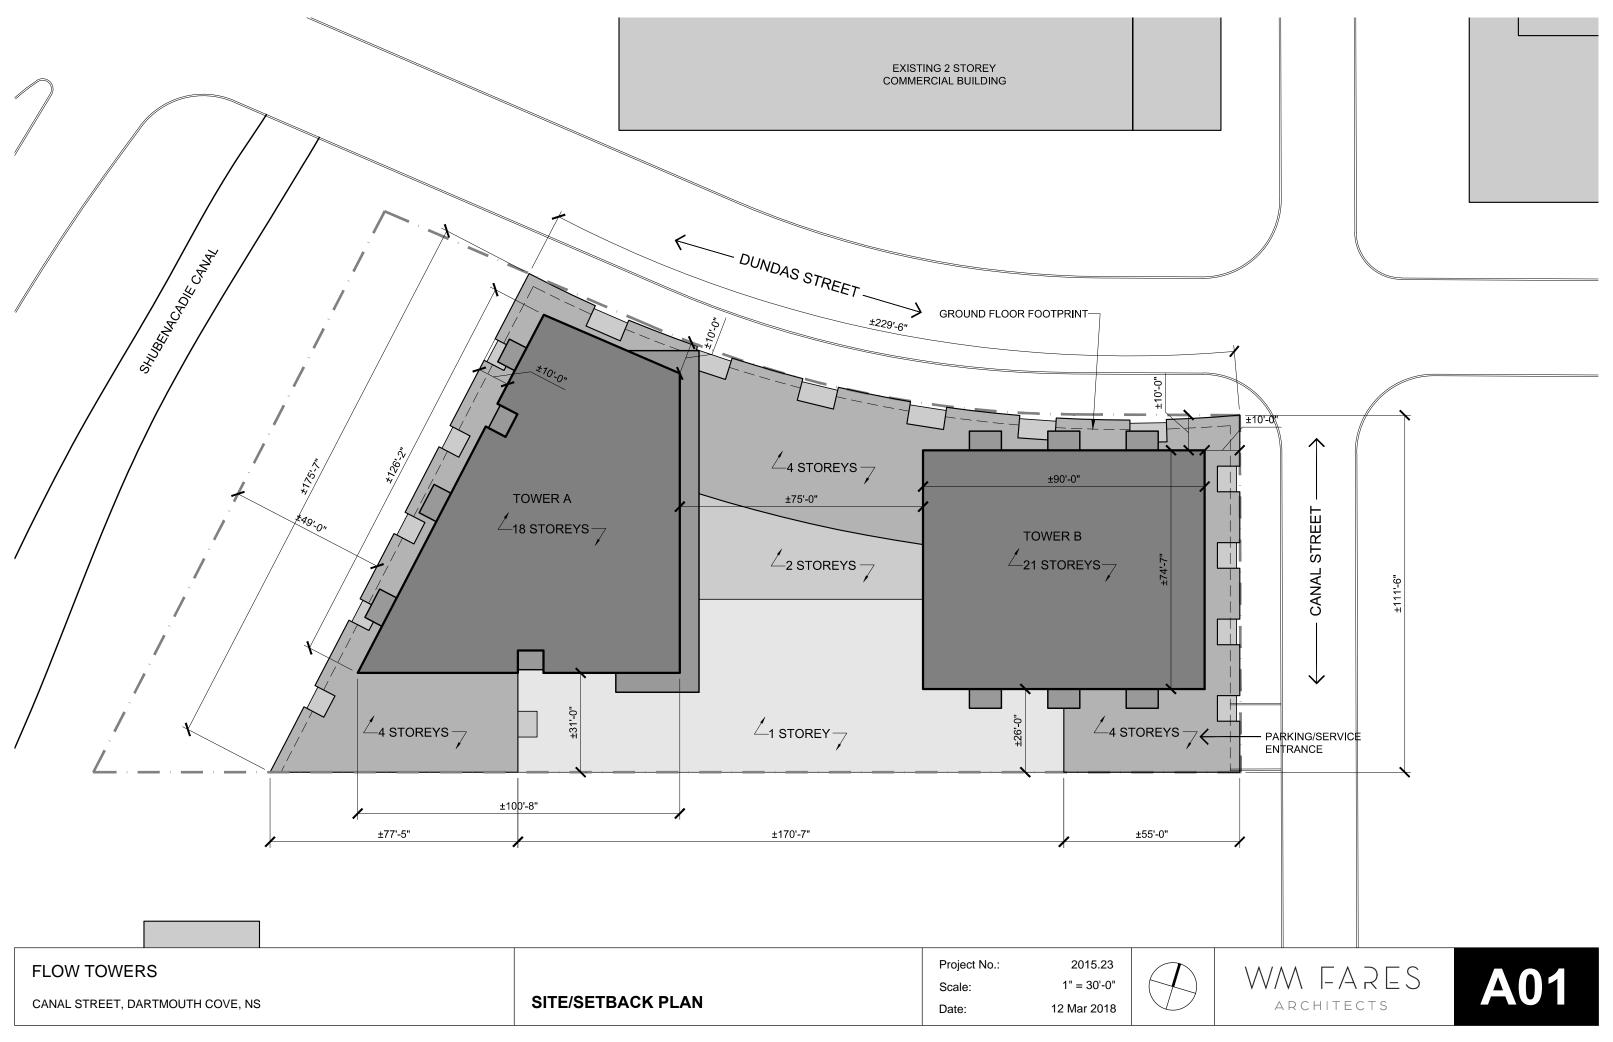

| FLOW TOWERS                      |                   | Project No.: | 2015.23     | $\Box$ |
|----------------------------------|-------------------|--------------|-------------|--------|
|                                  |                   | Scale:       | 1" = 30'-0" |        |
| CANAL STREET, DARTMOUTH COVE, NS | SITE/SETBACK PLAN | Date:        | 12 Mar 2018 |        |