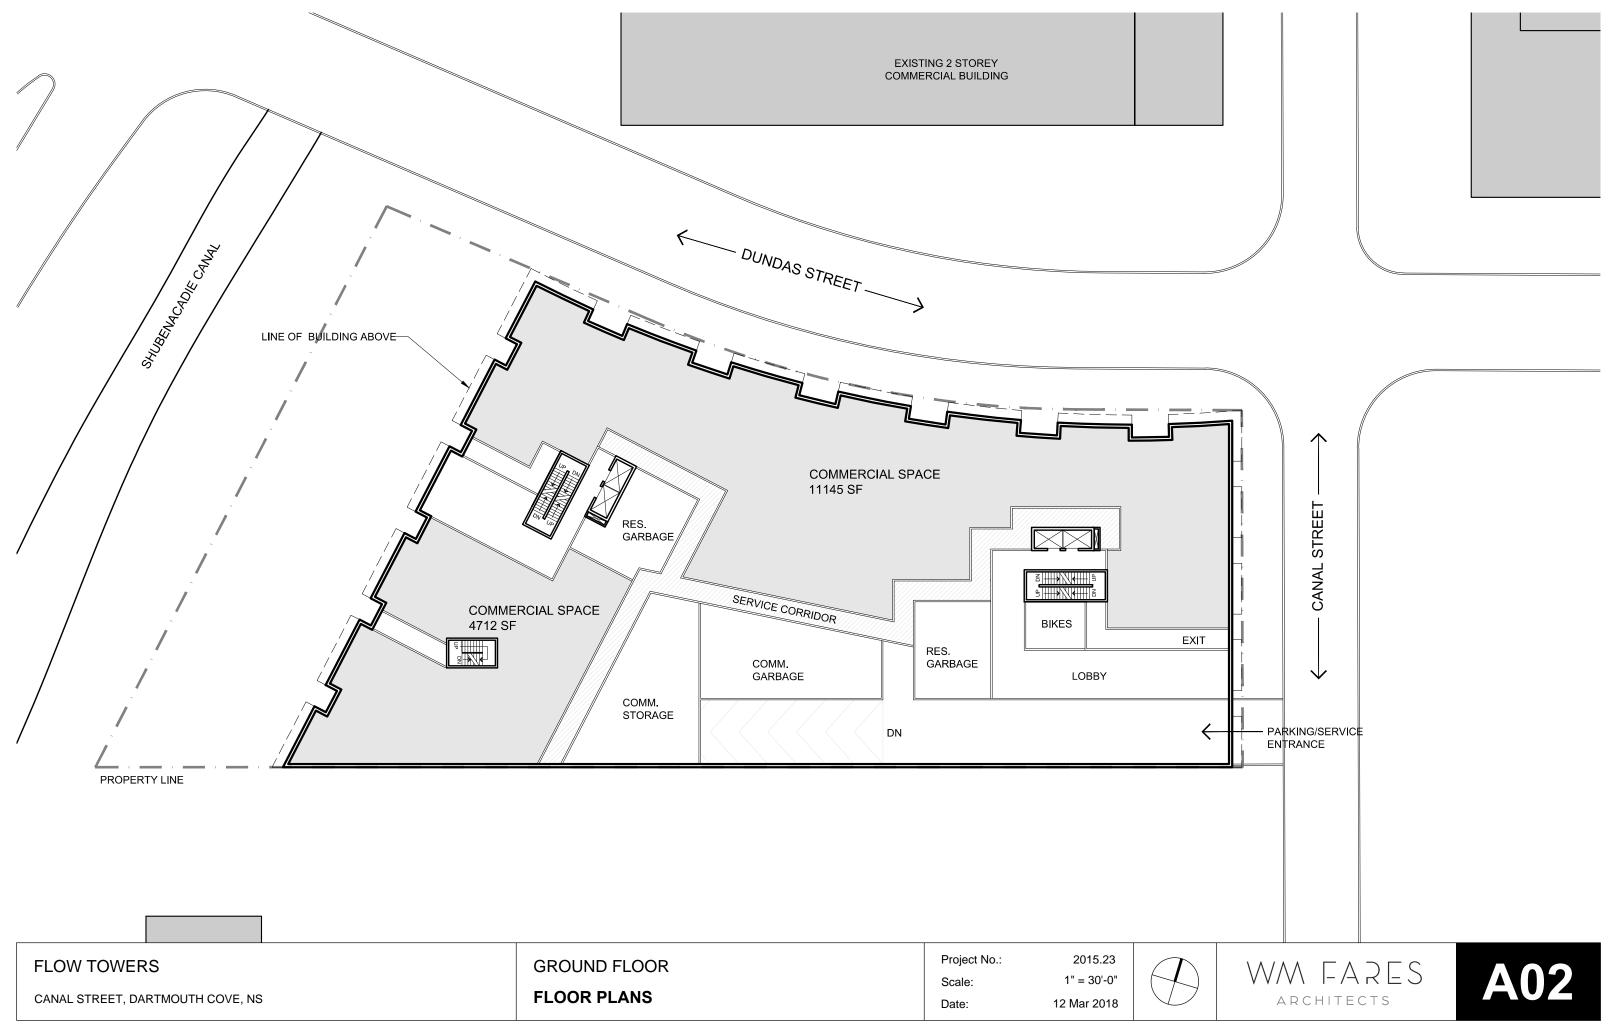

| FLOW TOWERS                      | GROUND FLOOR | Project No.:<br>Scale: | 2015.23<br>1" = 30'-0" |  |
|----------------------------------|--------------|------------------------|------------------------|--|
| CANAL STREET, DARTMOUTH COVE, NS | FLOOR PLANS  | Date:                  | 12 Mar 2018            |  |