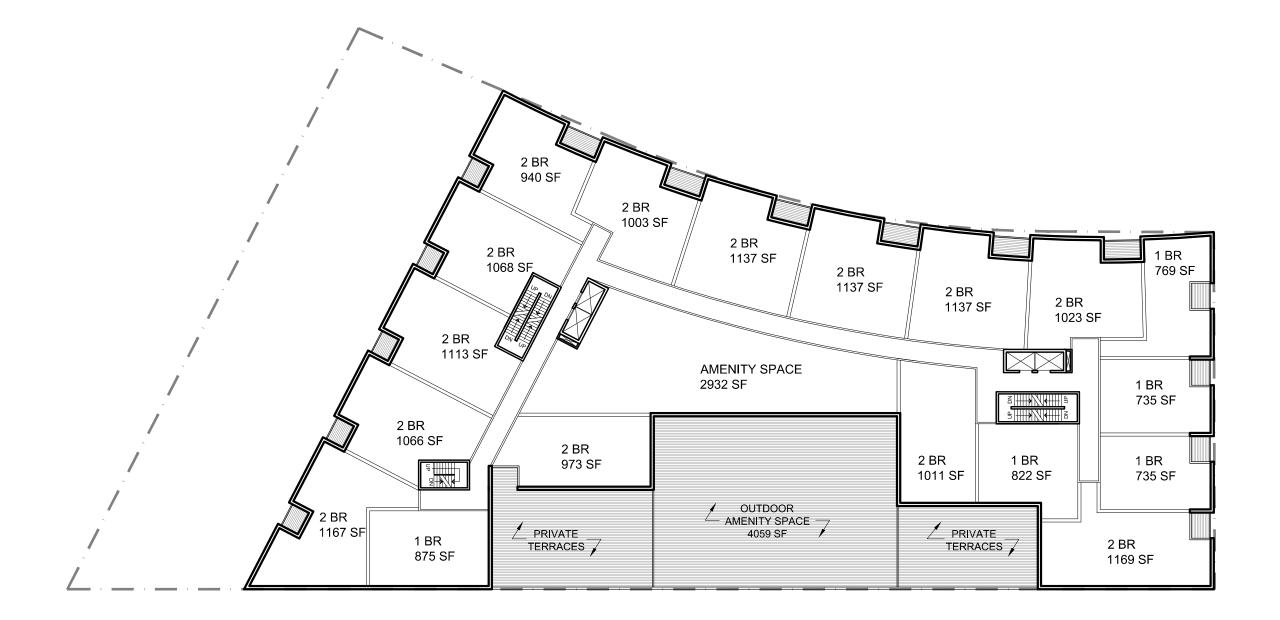

| FLOW TOWERS                      | LEVEL 200   | Project No.:    | 2015.23<br>1" = 30'-0" |  |
|----------------------------------|-------------|-----------------|------------------------|--|
| CANAL STREET, DARTMOUTH COVE, NS | FLOOR PLANS | Scale:<br>Date: | 12 Mar 2018            |  |