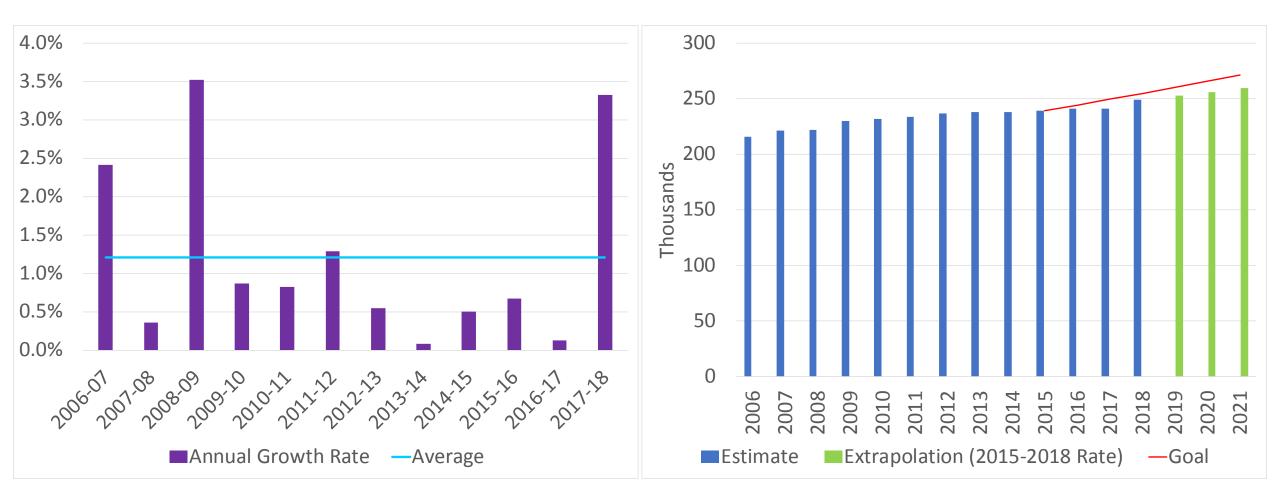

## PARTNERING TO GROW HALIFAX

Presentation to Halifax Regional Council July 30, 2019



Re: Item No. 13.3.1 Revised to add slide 13

#### ECONOMIC GROWTH PLAN: OUR STRATEGIC FRAMEWORK



#### **GDP CONTINUES TO GROW**



#### POPULATION INCREASING AT RECORD RATE



#### LABOUR FORCE JUMPS IN 2018



# ACCELERATING INNOVATION & GROWTH

## 2019-20 BUSINESS PLAN





#### LEVERAGING FUNDS TO SUPPORT GROWTH

Halifax Regional Municipality: 29%



### HALIFAX PARTNERSHIP'S ANNUAL BUSINESS PLAN

**5-YEAR** 

**STRATEGIC** 

GOALS

Gateway



**Global Affairs Canada** •

#### PROMOTE AND MAXIMIZE GROWTH



#### PROMOTE AND MAXIMIZE GROWTH



With the

@GIT\_graphene



Canadian Museum of Immigration at Pier 21 Musée canadien de l'immigration du Quai 21

Canada

### ATTRACT AND RETAIN TALENT

#### 2009-19 Connector Program Cumulative Totals





### ATTRACT AND RETAIN TALENT



#### HALIFAXPARTNERSHIP.COM



### A GROWING, VIBRANT HALIFAX



## THANK YOU

For more information on the Partnership's work and impact visit halifaxpartnership.com