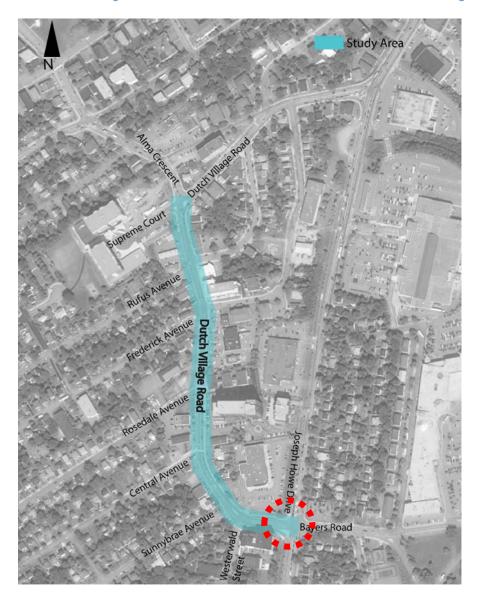

#### Dutch Village Road: Background

~700m section connecting Joseph Howe
Drive & Alma Crescent

 Includes the Bayers Road / Joseph Howe Drive & Alma Crescent / Supreme Court intersections