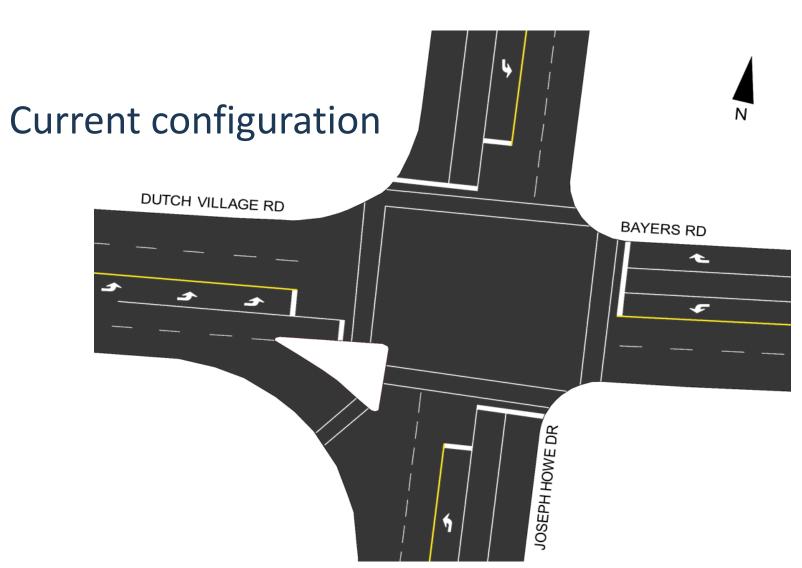

### Alma Cres / Supreme Court Intersection 🖨 🖨 🏂 🚳 🚨

- Recommendation Report to TSC/ Council
- Property acquisition processes underway
- Detailed design in 2020/2021
- Construction in 2021/2022 (tentative)