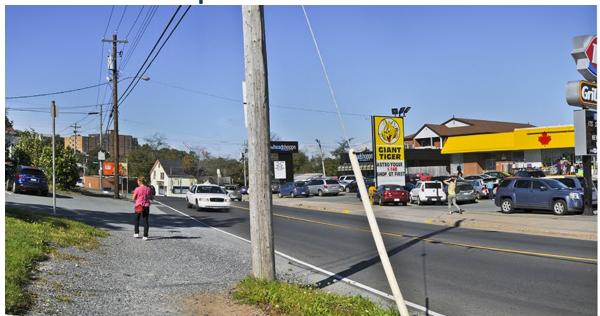

#### **Existing Conditions**

- Daily traffic > 16,000 vpd
- West side:
  - No sidewalk
  - Uncontrolled access
- Bus stops are inaccessible

- Street parking
  - o Perpendicular
  - Encroaches on ROW
- 56 collisions over 3 years

#### **Proposed Changes**

- Sidewalk & curb on both sides
- Raised protected bicycle lane on both sides of the street
- Tactile separation between bike lane and sidewalk
- Potential space for amenities
- Improved access management by eliminating nose-in parking
- 30 on-street parallel parking spaces