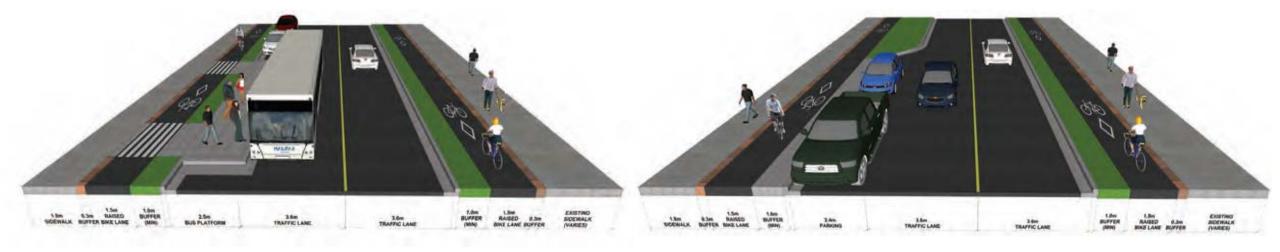

#### **Proposed Changes**

- Sidewalk & curb on both sides
- Raised protected bicycle lane on both sides of the street
- Tactile separation between bike lane and sidewalk
- Potential space for amenities
- Improved access management by eliminating nose-in parking
- 30 on-street parallel parking spaces