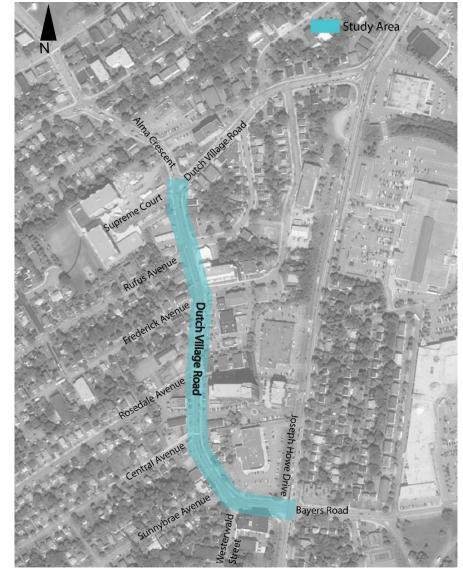

#### Dutch Village Road: Background

~700m section connecting Joseph Howe
Drive & Alma Crescent

 Includes the Bayers Road / Joseph Howe Drive & Alma Crescent / Supreme Court intersections