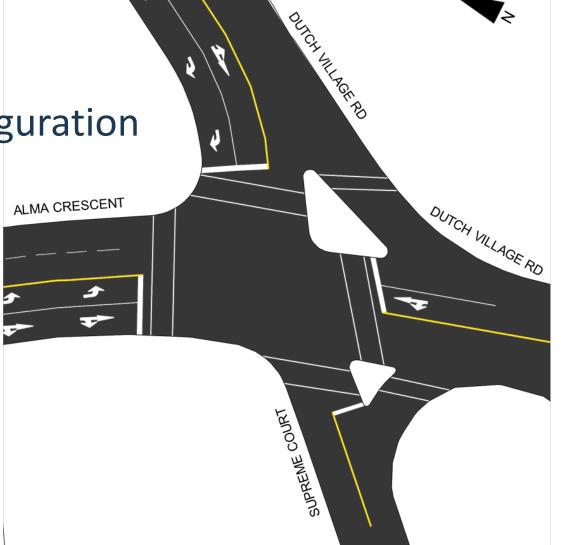

### Alma Cres / Supreme Court Intersection 🖨 🖨 🏂 🚳 🚨

- Recommendation Report to TSC/ Council
- Property acquisition processes underway
- Detailed design in 2020/2021
- Construction in 2021/2022 (tentative)