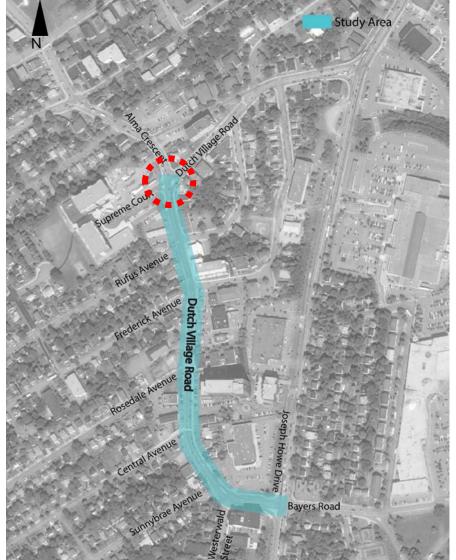

#### Dutch Village Road: Background

~700m section connecting Joseph Howe
Drive & Alma Crescent

 Includes the Bayers Road / Joseph Howe Drive & Alma Crescent / Supreme Court intersections

#### **Existing Conditions**

- Daily traffic > 16,000 vpd
- West side:
  - No sidewalk
  - Uncontrolled access
- Bus stops are inaccessible

- Street parking
  - o Perpendicular
  - Encroaches on ROW
- 56 collisions over 3 years