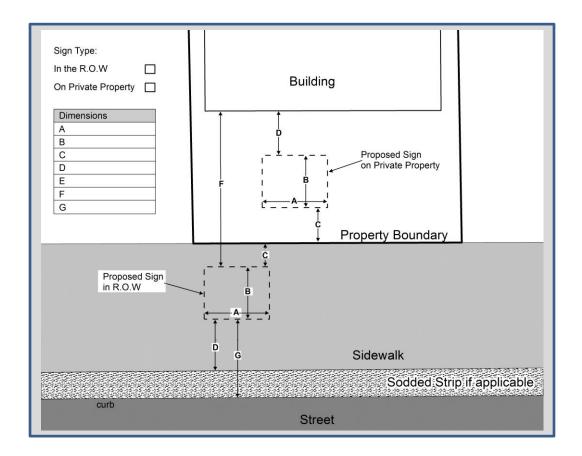

## **Temporary Sign License Application**

| Name of Applicant:                                                                                                                                                                                     |                  |                   |                    |                              |               |
|--------------------------------------------------------------------------------------------------------------------------------------------------------------------------------------------------------|------------------|-------------------|--------------------|------------------------------|---------------|
| Telephone Nu                                                                                                                                                                                           | mber:            |                   | Cell Phone Number: |                              |               |
| Fax Number:                                                                                                                                                                                            |                  |                   | E-mail:            |                              |               |
| Site/Property Location:                                                                                                                                                                                |                  |                   |                    |                              |               |
| Business Name and Owner Address:                                                                                                                                                                       |                  |                   |                    |                              |               |
| Sign Type:                                                                                                                                                                                             | ☐ Mobile ☐       | Sandwich Board    | ☐ Banner           | ☐ Box ☐ Inflatable           |               |
|                                                                                                                                                                                                        | ☐ Community      | Events   Mult     | tiple Resident     | ☐ Multi Special Event        |               |
| Is the sign on                                                                                                                                                                                         | HRM land, ie. pa | rk: □Yes          | □ No               |                              |               |
| Is the sign in t                                                                                                                                                                                       | he Right of Way: | : □ Yes           | □ No               |                              |               |
| Is the sign illuminated:                                                                                                                                                                               |                  | ☐ Yes             | □ No               |                              |               |
| Is this a variable message sign:                                                                                                                                                                       |                  |                   | □ No               |                              |               |
| If yes, please visit the variable message signguidelines located at:https://www.halifax.ca/sites/                                                                                                      |                  |                   |                    |                              |               |
| default/files/documents/business/bizpal-permits-licensing/variable-message-sign-guidelines.pdf                                                                                                         |                  |                   |                    |                              |               |
| Is this sign currently licensed?: ☐ Yes ☐ No If yes, provide:                                                                                                                                          |                  |                   |                    |                              |               |
| Current license # Sign message  No other documentation is required.                                                                                                                                    |                  |                   |                    |                              |               |
|                                                                                                                                                                                                        |                  |                   |                    |                              |               |
| Duration of Placement: Start and end date:                                                                                                                                                             |                  |                   |                    |                              |               |
| Please check Yes or No if the following documents are attached for a new sign request:                                                                                                                 |                  |                   |                    |                              |               |
| Insurance (if r                                                                                                                                                                                        | equired)         | ☐ Yes             | □ No               |                              |               |
| Sandwich Board signs in the street right of way or Community Event sign on HRM Parkland require proof of insurance \$2,000,000 coverage (Certificate of Insurance naming Halifax Regional Municipality |                  |                   |                    |                              |               |
| of insurance Additionally In                                                                                                                                                                           |                  | erage (Certificat | te of Insurand     | ce naming Halifax Regional N | /lunicipality |
| Site Plan                                                                                                                                                                                              | Jul 50)          | ☐ Yes             | □ No               |                              |               |
| Graphic Design Plan                                                                                                                                                                                    |                  | ☐ Yes             | □ No               | )                            |               |
| Are you the property owner                                                                                                                                                                             |                  | ☐ Yes             |                    | If no, written permission mu | ıst           |
| be provided by the property owner or management group                                                                                                                                                  |                  |                   |                    |                              |               |
| Signature:                                                                                                                                                                                             |                  |                   |                    | Date:                        |               |