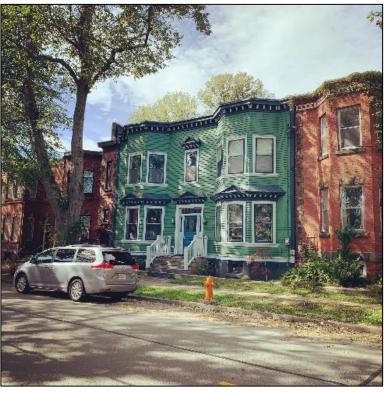

| 25                     |
| 2. Historical or Architectural Importance           | 20                     |
| 3. Significance of Architect/Builder                | 10                     |
| 4. Architectural Merit: Construction type and Style | 20                     |
| 5. Architectural Integrity                          | 15                     |
| 6. Relationship to Surrounding Area                 | 10                     |
| Total                                               | 100                    |



## Location



#### 1. Age





Edward Maxwell Original House 6047 Jubilee Road, Halifax



### 1. Age



#### 2. Architectural Importance

GROUP "A" HOUSING





#### 3. Significance of Builder



#### 4 A) Architectural Merit – Construction Type







#### 4 A) Architectural Merit – Style





#### **5. Architectural Integrity**









#### 6. Relationship to Surrounding Area



#### Recommendation

It is recommended that Regional Council approve the request to include 6047 Jubilee Road, as shown on Map 1, in the Registry of Heritage Property for the Halifax Regional Municipality as a municipal heritage property.