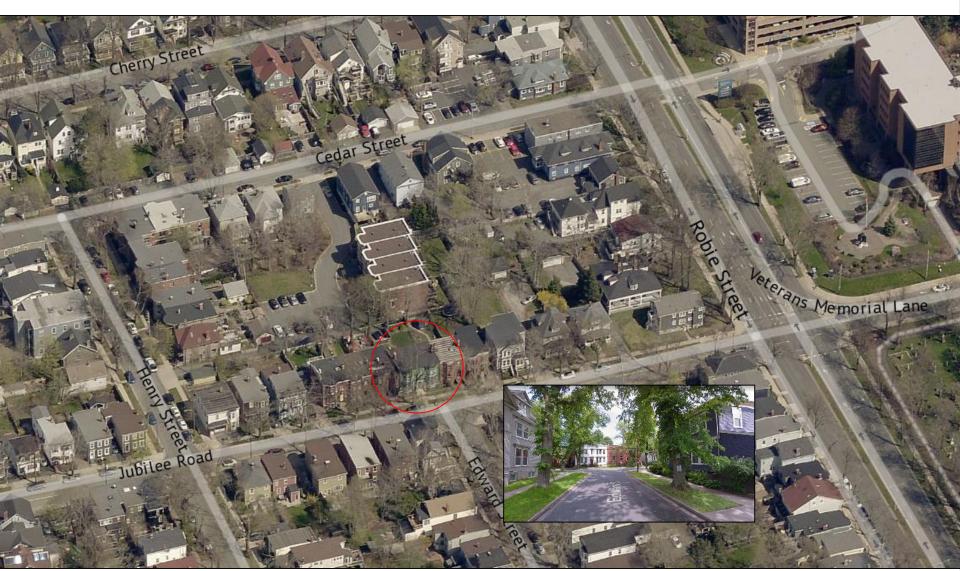

|
| 3. Significance of Architect/Builder                | 10                     |
| 4. Architectural Merit: Construction type and Style | 20                     |
| 5. Architectural Integrity                          | 15                     |
| 6. Relationship to Surrounding Area                 | 10                     |
| Total                                               | 100                    |



## Location



#### 1. Age





Edward Maxwell Original House 6047 Jubilee Road, Halifax



### 1. Age



#### 2. Architectural Importance

GROUP "A" HOUSING





#### 3. Significance of Builder



#### 4 A) Architectural Merit – Construction Type







#### 4 A) Architectural Merit – Style





#### **5. Architectural Integrity**









#### 6. Relationship to Surrounding Area



#### Recommendation

It is recommended that Regional Council approve the request to include 6047 Jubilee Road, as shown on Map 1, in the Registry of Heritage Property for the Halifax Regional Municipality as a municipal heritage property.