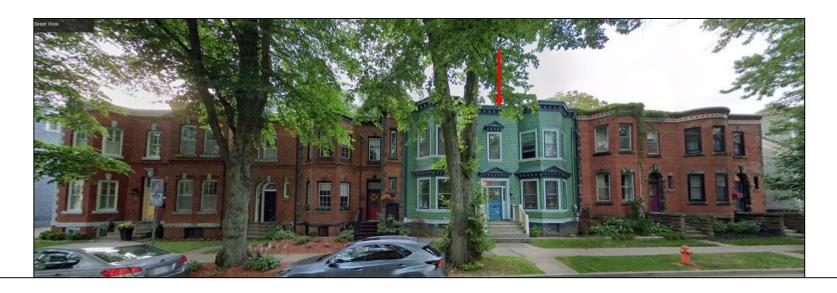

--------------------------------------------|------------------------|
| 1. Age                                              | 25                     |
| 2. Historical or Architectural Importance           | 20                     |
| 3. Significance of Architect/Builder                | 10                     |
| 4. Architectural Merit: Construction type and Style | 20                     |
| 5. Architectural Integrity                          | 15                     |
| 6. Relationship to Surrounding Area                 | 10                     |
| Total                                               | 100                    |



## Location



#### 1. Age





Edward Maxwell Original House 6047 Jubilee Road, Halifax



### 1. Age



#### 2. Architectural Importance

GROUP "A" HOUSING





#### 3. Significance of Builder



#### 4 A) Architectural Merit – Construction Type







#### 4 A) Architectural Merit – Style





#### **5. Architectural Integrity**









#### 6. Relationship to Surrounding Area



#### Recommendation

It is recommended that Regional Council approve the request to include 6047 Jubilee Road, as shown on Map 1, in the Registry of Heritage Property for the Halifax Regional Municipality as a municipal heritage property.