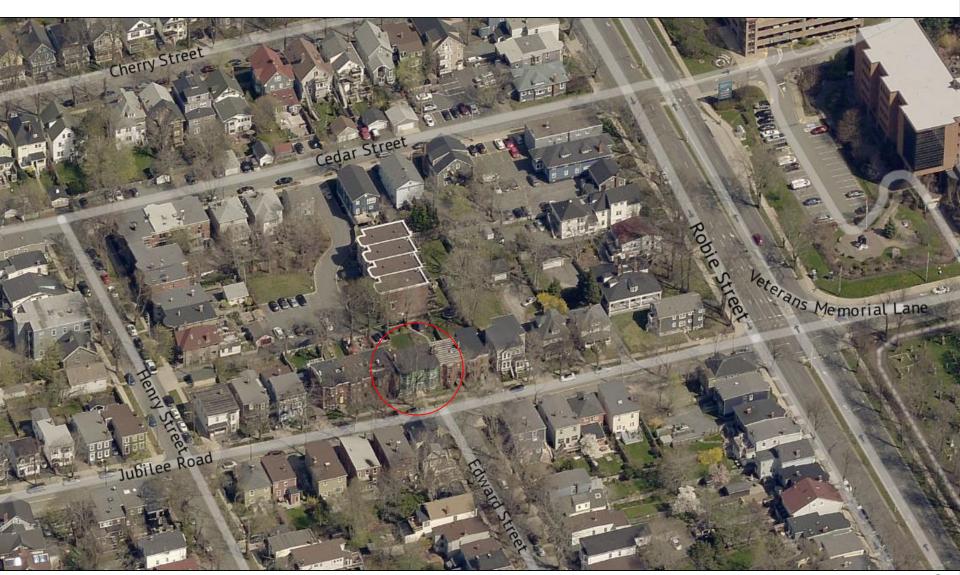

ation Criteria for Registration of Heritage Buildings

| Criterion                                           | Highest Possible Score |
|-----------------------------------------------------|------------------------|
| 1. Age                                              | 25                     |
| 2. Historical or Architectural Importance           | 20                     |
| 3. Significance of Architect/Builder                | 10                     |
| 4. Architectural Merit: Construction type and Style | 20                     |
| 5. Architectural Integrity                          | 15                     |
| 6. Relationship to Surrounding Area                 | 10                     |
| Total                                               | 100                    |



## Location



#### 1. Age





Edward Maxwell Original House 6047 Jubilee Road, Halifax



### 1. Age



#### 2. Architectural Importance

GROUP "A" HOUSING





#### 3. Significance of Builder



#### 4 A) Architectural Merit – Construction Type







#### 4 A) Architectural Merit – Style





#### **5. Architectural Integrity**









#### 6. Relationship to Surrounding Area



#### Recommendation

It is recommended that Regional Council approve the request to include 6047 Jubilee Road, as shown on Map 1, in the Registry of Heritage Property for the Halifax Regional Municipality as a municipal heritage property.