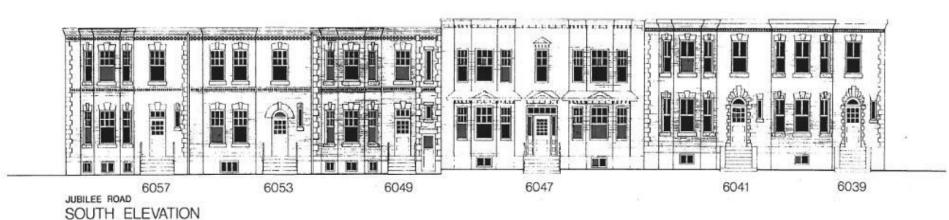

------------------------------------------|------------------------|
| 1. Age                                              | 25                     |
| 2. Historical or Architectural Importance           | 20                     |
| 3. Significance of Architect/Builder                | 10                     |
| 4. Architectural Merit: Construction type and Style | 20                     |
| 5. Architectural Integrity                          | 15                     |
| 6. Relationship to Surrounding Area                 | 10                     |
| Total                                               | 100                    |



## Location



#### 1. Age





Edward Maxwell Original House 6047 Jubilee Road, Halifax



### 1. Age



#### 2. Architectural Importance

GROUP "A" HOUSING





#### 3. Significance of Builder



#### 4 A) Architectural Merit – Construction Type







#### 4 A) Architectural Merit – Style





#### **5. Architectural Integrity**









#### 6. Relationship to Surrounding Area



#### Recommendation

It is recommended that Regional Council approve the request to include 6047 Jubilee Road, as shown on Map 1, in the Registry of Heritage Property for the Halifax Regional Municipality as a municipal heritage property.