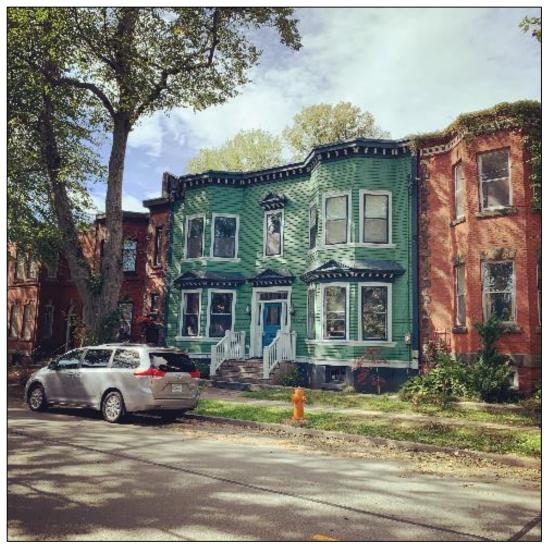

|
| 2. Historical or Architectural Importance           | 20                     |
| 3. Significance of Architect/Builder                | 10                     |
| 4. Architectural Merit: Construction type and Style | 20                     |
| 5. Architectural Integrity                          | 15                     |
| 6. Relationship to Surrounding Area                 | 10                     |
| Total                                               | 100                    |



## Location



#### 1. Age





Edward Maxwell Original House 6047 Jubilee Road, Halifax



### 1. Age



#### 2. Architectural Importance

GROUP "A" HOUSING





#### 3. Significance of Builder



#### 4 A) Architectural Merit – Construction Type







#### 4 A) Architectural Merit – Style





#### **5. Architectural Integrity**









#### 6. Relationship to Surrounding Area



#### Recommendation

It is recommended that Regional Council approve the request to include 6047 Jubilee Road, as shown on Map 1, in the Registry of Heritage Property for the Halifax Regional Municipality as a municipal heritage property.