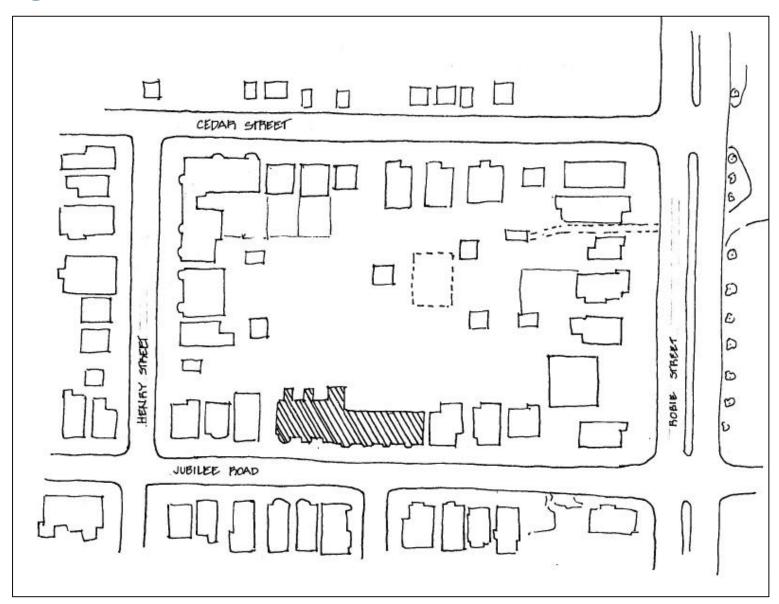

-------|------------------------|
| 1. Age                                              | 25                     |
| 2. Historical or Architectural Importance           | 20                     |
| 3. Significance of Architect/Builder                | 10                     |
| 4. Architectural Merit: Construction type and Style | 20                     |
| 5. Architectural Integrity                          | 15                     |
| 6. Relationship to Surrounding Area                 | 10                     |
| Total                                               | 100                    |



## Location



#### 1. Age





Edward Maxwell Original House 6047 Jubilee Road, Halifax



### 1. Age



#### 2. Architectural Importance

GROUP "A" HOUSING





#### 3. Significance of Builder



#### 4 A) Architectural Merit – Construction Type







#### 4 A) Architectural Merit – Style





#### **5. Architectural Integrity**









#### 6. Relationship to Surrounding Area



#### Recommendation

It is recommended that Regional Council approve the request to include 6047 Jubilee Road, as shown on Map 1, in the Registry of Heritage Property for the Halifax Regional Municipality as a municipal heritage property.