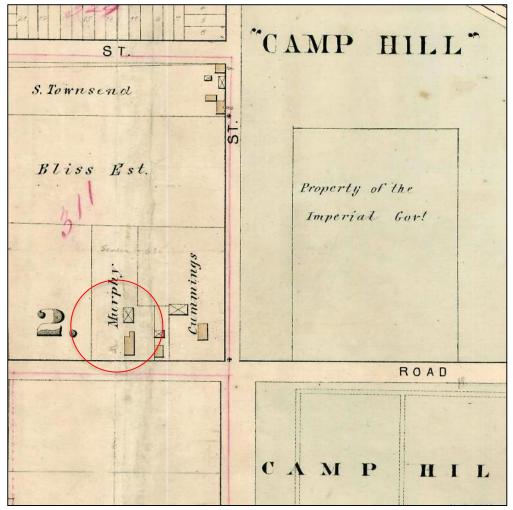

#### 1. Age

Edward Maxwell Original House 6047 Jubilee Road, Halifax

### 1. Age