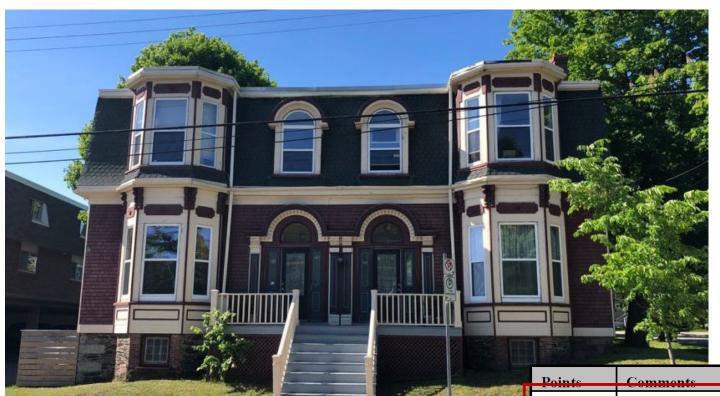

#### 2. Architectural Importance

- The dwelling was constructed during Victorian Era (1837-1900)
- Late example of the Second Empire architectural style (1855-1900)
- Displays the style's defining feature, the mansard roof
- Other Second Empire features include a square / rectangular shape, symmetric design, intricate details, side-hall entryway, and two-storey bay.

#### 4b. Architectural Merit (Style)

- Example of the Second Empire style (1855-1900)
- Exhibits the style's trademark mansard roof, along with other features that reflect the style
- Character defining elements:
  - Two-storey, rectangular structure
  - Two-sided mansard roof w/ second storey dormer
  - Wood shingle siding
  - Two-storey bay window with wood detailing
  - Decorative corbels
  - Front entryway with transom and sidelight windows