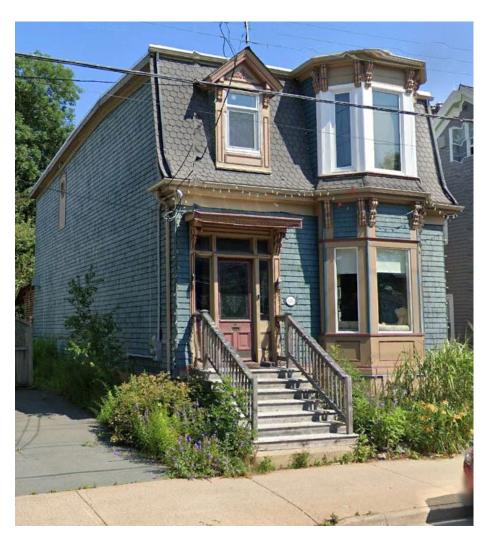

#### Location

#### 2. Architectural Importance

- The dwelling was constructed during Victorian Era (1837-1900)
- Late example of the Second Empire architectural style (1855-1900)
- Displays the style's defining feature, the mansard roof
- Other Second Empire features include a square / rectangular shape, symmetric design, intricate details, side-hall entryway, and two-storey bay.

#### 4b. Architectural Merit (Style)

- Example of the Second Empire style (1855-1900)
- Exhibits the style's trademark mansard roof, along with other features that reflect the style
- Character defining elements:
  - Two-storey, rectangular structure
  - Two-sided mansard roof w/ second storey dormer
  - Wood shingle siding
  - Two-storey bay window with wood detailing
  - Decorative corbels
  - Front entryway with transom and sidelight windows