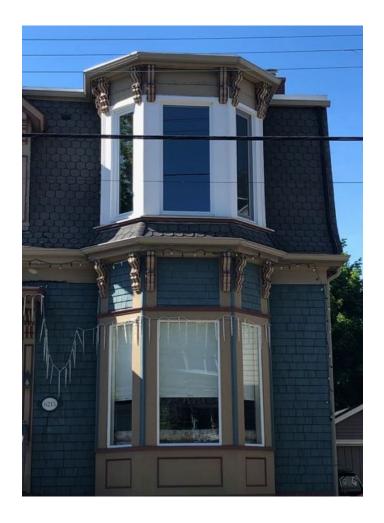

#### 4b. Architectural Merit (Style)

- Example of the Second Empire style (1855-1900)
- Exhibits the style's trademark mansard roof, along with other features that reflect the style
- Character defining elements:
  - Two-storey, rectangular structure
  - Two-sided mansard roof w/ second storey dormer
  - Wood shingle siding
  - Two-storey bay window with wood detailing
  - Decorative corbels
  - Front entryway with transom and sidelight windows