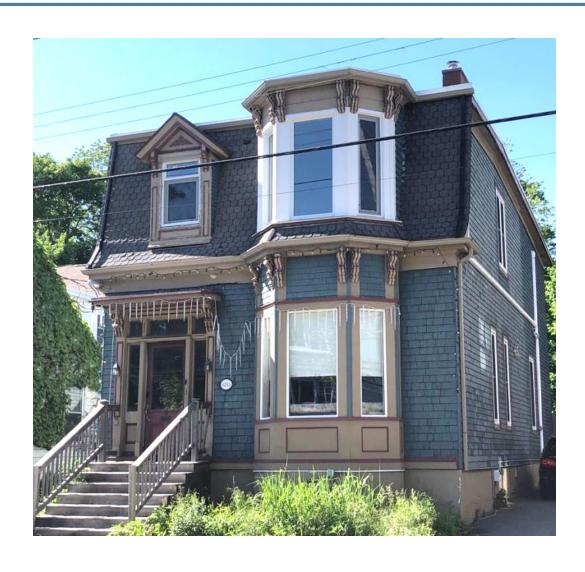

#### 2. Architectural Importance

- The dwelling was constructed during Victorian Era (1837-1900)
- Late example of the Second Empire architectural style (1855-1900)
- Displays the style's defining feature, the mansard roof
- Other Second Empire features include a square / rectangular shape, symmetric design, intricate details, side-hall entryway, and two-storey bay.

#### 4b. Architectural Merit (Style)

- Example of the Second Empire style (1855-1900)
- Exhibits the style's trademark mansard roof, along with other features that reflect the style
- Character defining elements:
  - Two-storey, rectangular structure
  - Two-sided mansard roof w/ second storey dormer
  - Wood shingle siding
  - Two-storey bay window with wood detailing
  - Decorative corbels
  - Front entryway with transom and sidelight windows