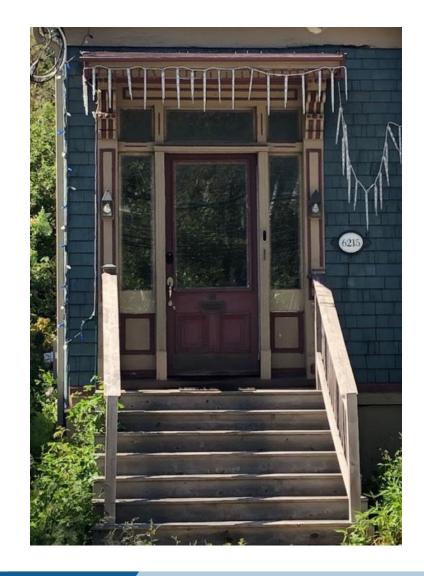

#### 4b. Architectural Merit (Style)

- Example of the Second Empire style (1855-1900)
- Exhibits the style's trademark mansard roof, along with other features that reflect the style
- Character defining elements:
  - Two-storey, rectangular structure
  - Two-sided mansard roof w/ second storey dormer
  - Wood shingle siding
  - Two-storey bay window with wood detailing
  - Decorative corbels
  - Front entryway with transom and sidelight windows