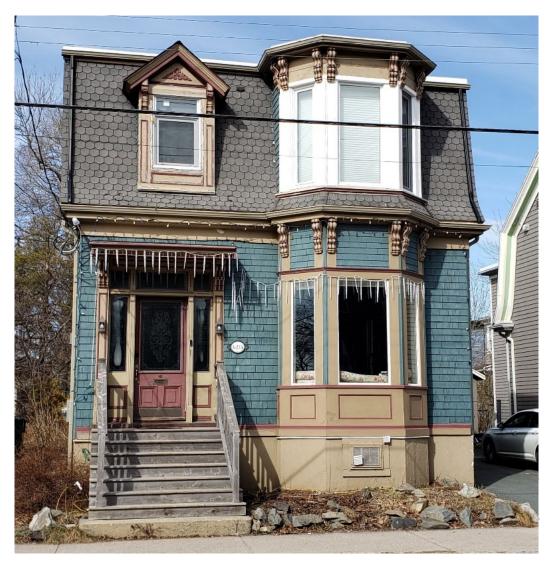

#### 2. Architectural Importance

- The dwelling was constructed during Victorian Era (1837-1900)
- Late example of the Second Empire architectural style (1855-1900)
- Displays the style's defining feature, the mansard roof
- Other Second Empire features include a square / rectangular shape, symmetric design, intricate details, side-hall entryway, and two-storey bay.

#### 4b. Architectural Merit (Style)

- Example of the Second Empire style (1855-1900)
- Exhibits the style's trademark mansard roof, along with other features that reflect the style
- Character defining elements:
  - Two-storey, rectangular structure
  - Two-sided mansard roof w/ second storey dormer
  - Wood shingle siding
  - Two-storey bay window with wood detailing
  - Decorative corbels
  - Front entryway with transom and sidelight windows