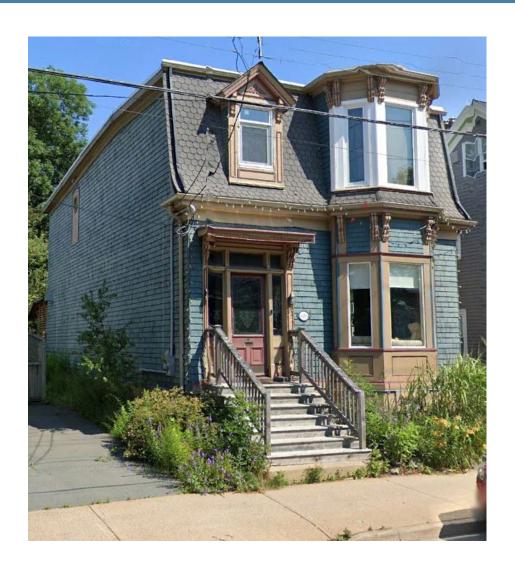

#### Location

#### 2. Architectural Importance

- The dwelling was constructed during Victorian Era (1837-1900)
- Late example of the Second Empire architectural style (1855-1900)
- Displays the style's defining feature, the mansard roof
- Other Second Empire features include a square / rectangular shape, symmetric design, intricate details, side-hall entryway, and two-storey bay.

#### 4b. Architectural Merit (Style)

- Example of the Second Empire style (1855-1900)
- Exhibits the style's trademark mansard roof, along with other features that reflect the style
- Character defining elements:
  - Two-storey, rectangular structure
  - Two-sided mansard roof w/ second storey dormer
  - Wood shingle siding
  - Two-storey bay window with wood detailing
  - Decorative corbels
  - Front entryway with transom and sidelight windows