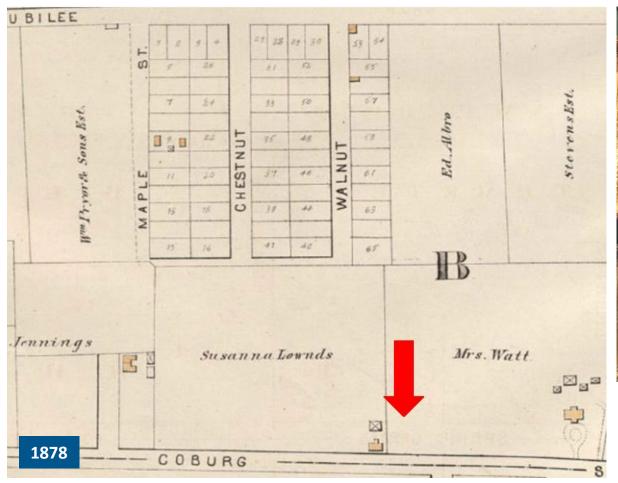

#### 6. Relationship To Surrounding Area

The immediate area was once estate lands, but today its characterized by a series of late-Victorian dwellings

The dwelling largely maintains its original appearance and is adjacent to other Second Empire dwellings

#### Recommendation

It is recommended that the Heritage Advisory Committee recommend that Regional Council:

- Set a date for a heritage hearing to consider the inclusion of 6215 Coburg Road, Halifax, as shown on Map 1, in the Registry of Heritage Property for the Halifax Regional Municipality; and
- 2. Approve the request to include 6215 Coburg Road, Halifax, as shown on Map 1, in the Registry of Heritage Property for the Halifax Regional Municipality as a municipal heritage property.