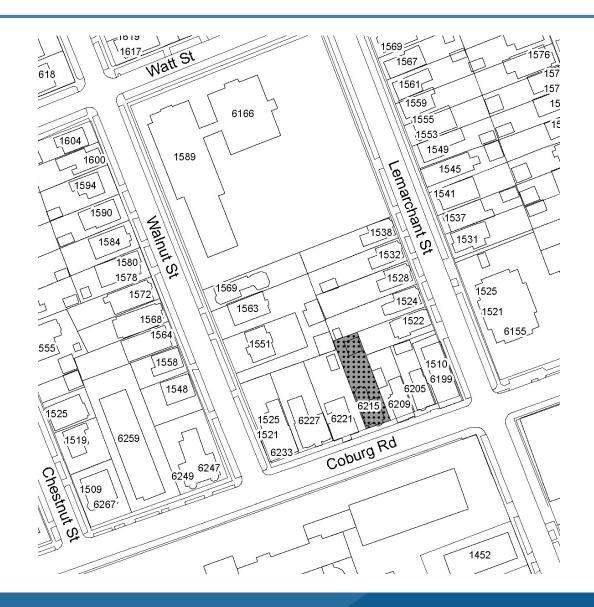

#### Location

#### Recommendation

It is recommended that the Heritage Advisory Committee recommend that Regional Council:

- Set a date for a heritage hearing to consider the inclusion of 6215 Coburg Road, Halifax, as shown on Map 1, in the Registry of Heritage Property for the Halifax Regional Municipality; and
- 2. Approve the request to include 6215 Coburg Road, Halifax, as shown on Map 1, in the Registry of Heritage Property for the Halifax Regional Municipality as a municipal heritage property.