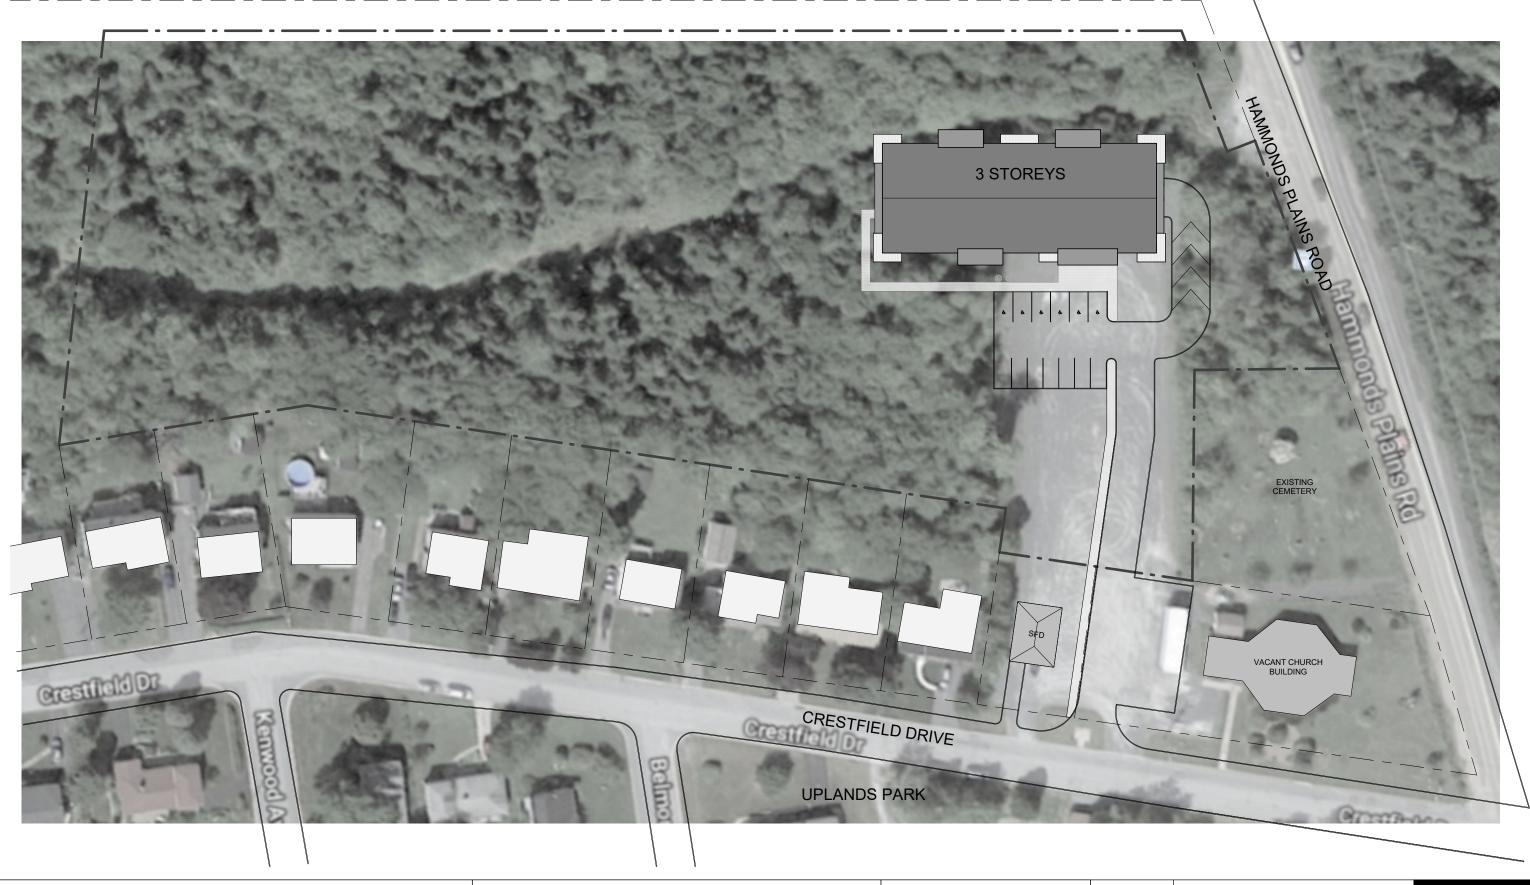

Crestfield Drive, Hammonds Plains NS

SITE DEVELOPMENT PLAN

Project No: Scale:

Date:

2020.24 1/64" = 1'-0" 12/8/2020 12:44:30 PM

WM FARES

D0

Crestfield Drive, Hammonds Plains NS

SITE DEVELOPMENT PLAN

Project No: Scale:

Date:

2020.24 1/64" = 1'-0" 12/8/2020 12:44:31 PM

WM FARES
ARCHITECTS

Crestfield Drive, Hammonds Plains NS

SITE PLAN

Project No: Scale: