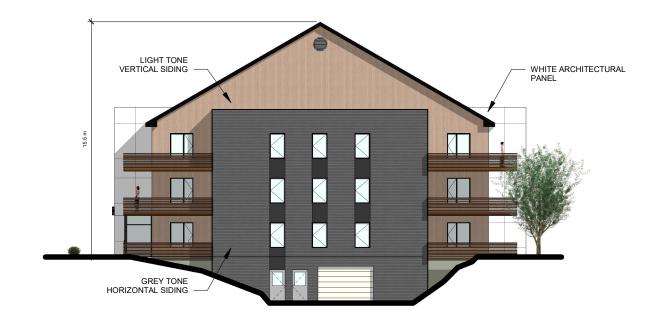

2020.24 3/64" = 1'-0" 12/8/2020 12:44:34 PM

WM FARES

**D5** 

Date:

1 EAST ELEVATION 1: 250

**DEVELOPMENT OPTION**Crestfield Drive, Hammonds Plains NS

**ELEVATIONS** 

Project No: Scale: Date:

2020.24 1 : 250 12/8/2020 12:44:38 PM

WM FARES

1 WEST ELEVATION 1: 250

DEVELOPMENT OPTION
Crestfield Drive, Hammonds Plains NS

**ELEVATIONS** 

Project No: Scale: 2020.24 1 : 250 12/8/2020 12:44:40 PM

WM FARES
ARCHITECTS