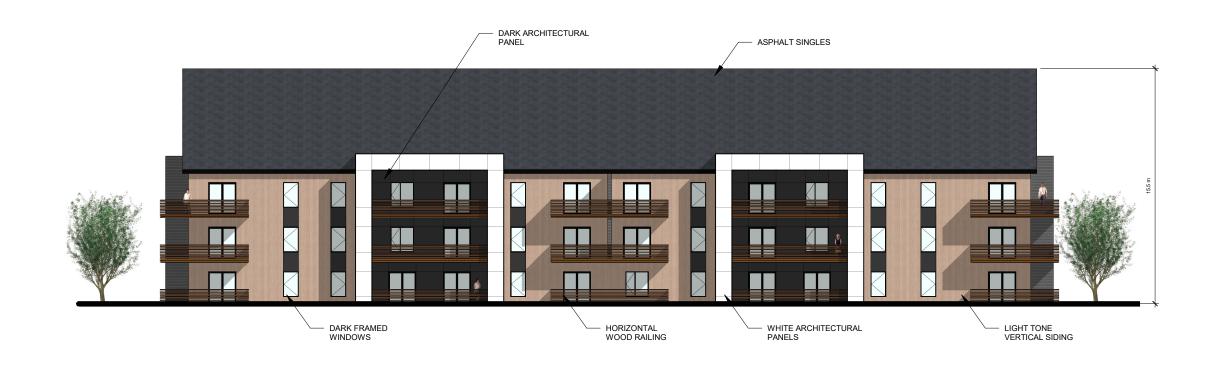

2020.24 1 : 250 12/8/2020 12:44:38 PM

WM FARES

1 WEST ELEVATION 1: 250

DEVELOPMENT OPTION
Crestfield Drive, Hammonds Plains NS

**ELEVATIONS** 

Project No: Scale: 2020.24 1 : 250 12/8/2020 12:44:40 PM

WM FARES
ARCHITECTS

1 NORTH ELEVATION 1: 250

2 SOUTH ELEVATION 1:250