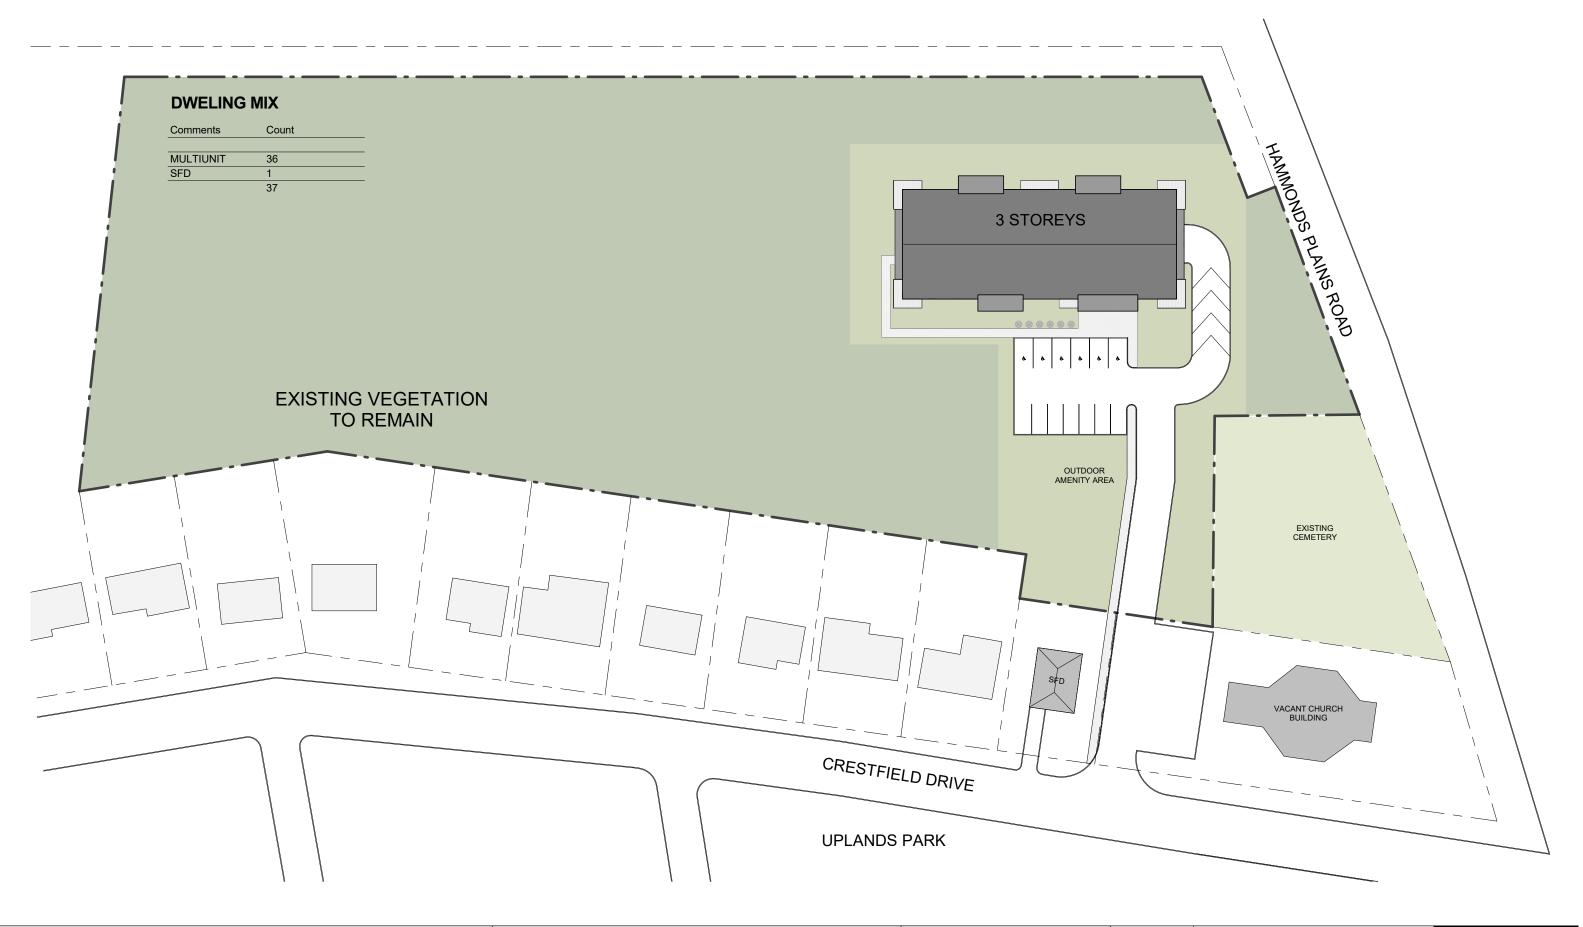

SITE DEVELOPMENT PLAN

Project No: Scale:

Date:

2020.24 1/64" = 1'-0" 12/8/2020 12:44:31 PM

WM FARES
ARCHITECTS

Crestfield Drive, Hammonds Plains NS

SITE PLAN

Project No: Scale:

Date:

2020.24 1/32" = 1'-0" 12/8/2020 12:44:31 PM

WM FARES
ARCHITECTS

**D2** 