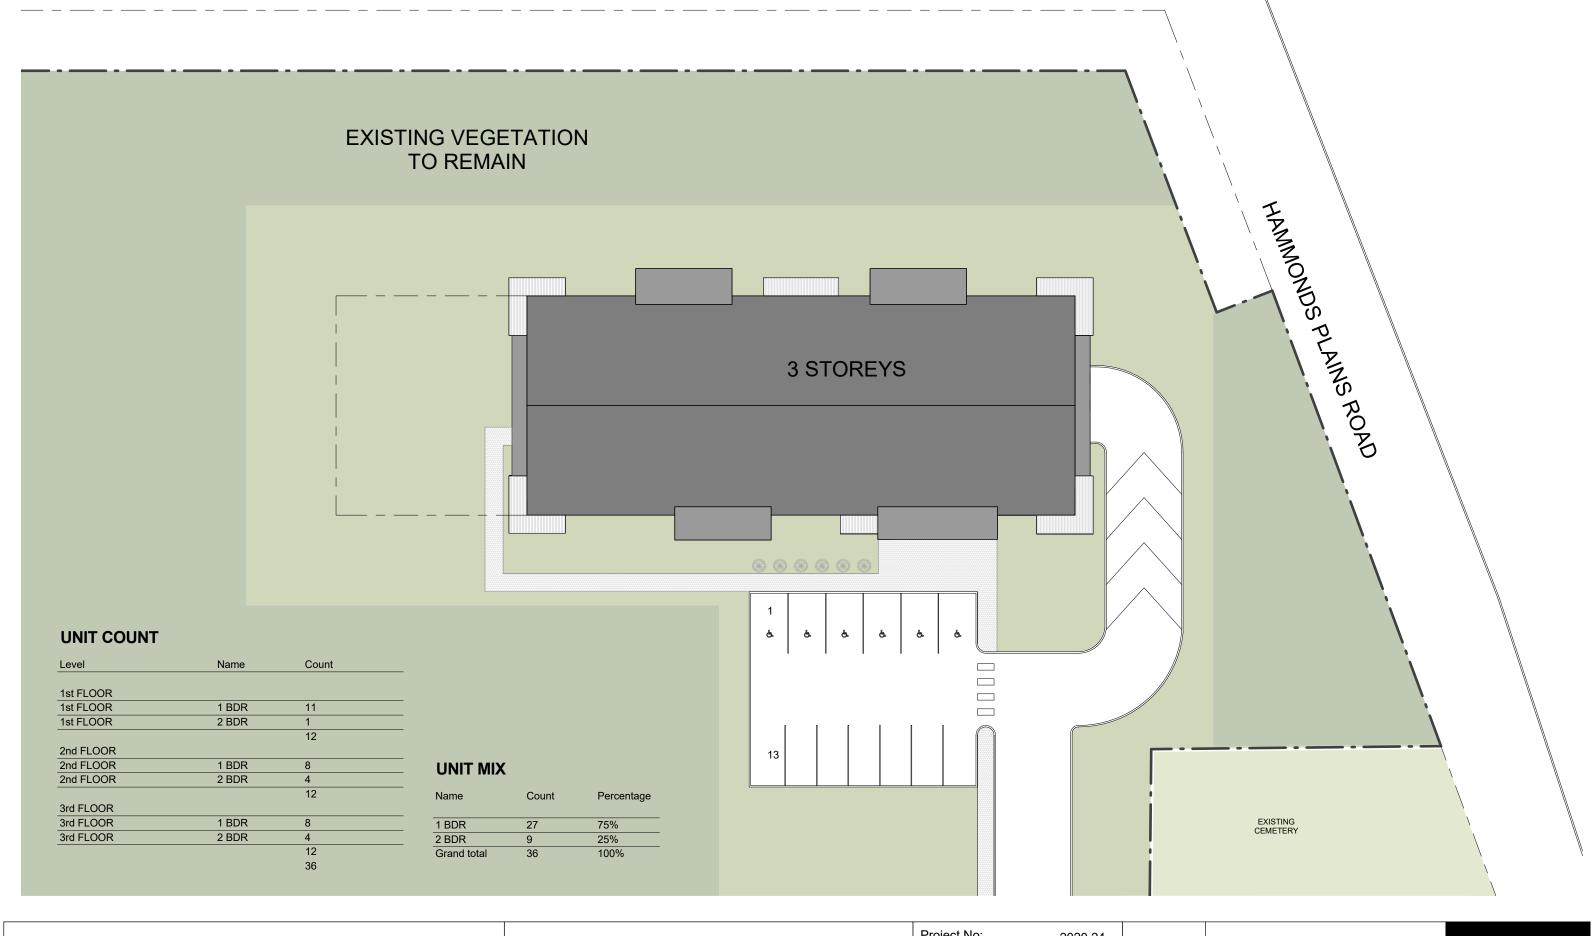

# **UNIT COUNT**

| Level     | Name  | Count |
|-----------|-------|-------|
|           |       |       |
| 1st FLOOR |       |       |
| 1st FLOOR | 1 BDR | 11    |
| 1st FLOOR | 2 BDR | 1     |
|           |       | 12    |
| 2nd FLOOR |       |       |
| 2nd FLOOR | 1 BDR | 8     |
| 2nd FLOOR | 2 BDR | 4     |
|           |       | 12    |
| 3rd FLOOR |       |       |
| 3rd FLOOR | 1 BDR | 8     |
| 3rd FLOOR | 2 BDR | 4     |
|           |       | 12    |
|           |       | 36    |
|           |       |       |

# **UNIT MIX**

| Name        | Count | Percentage |
|-------------|-------|------------|
| 1 BDR       | 27    | 75%        |
| 2 BDR       | 9     | 25%        |
| Grand total | 36    | 100%       |

# **PARKING COUNT**

| Level      | Count |
|------------|-------|
|            |       |
| P1 PARKING | 37    |
| 1st FLOOR  | 13    |
|            | 50    |

| LAND-USE BY-LAW<br>REQUIREMENTS | PROVIDED IN DESIGN                   |
|---------------------------------|--------------------------------------|
| ZONE                            | P-2                                  |
| MAX HEIGHT                      | MAX 15.5m                            |
| F.A.R.                          | N/A                                  |
| BUILDING TYPE                   | MID RISE                             |
| TRANSITION LINES                | NO                                   |
| PEDESTRIAN STREET               | NO                                   |
| SPECIAL AREA                    | NO                                   |
| FRONT & FLANKING YARDS          | MIN 47.0m                            |
| STREET WALL HEIGHT              | N/A                                  |
| STEPBACKS                       | N/A                                  |
| SIDE YARD                       | MINN 12.0m                           |
| REAR YARD                       | MIN 23.0m                            |
| PARKING                         | 50 TOTAL SPACES - 37 U/G, 13 SURFACE |