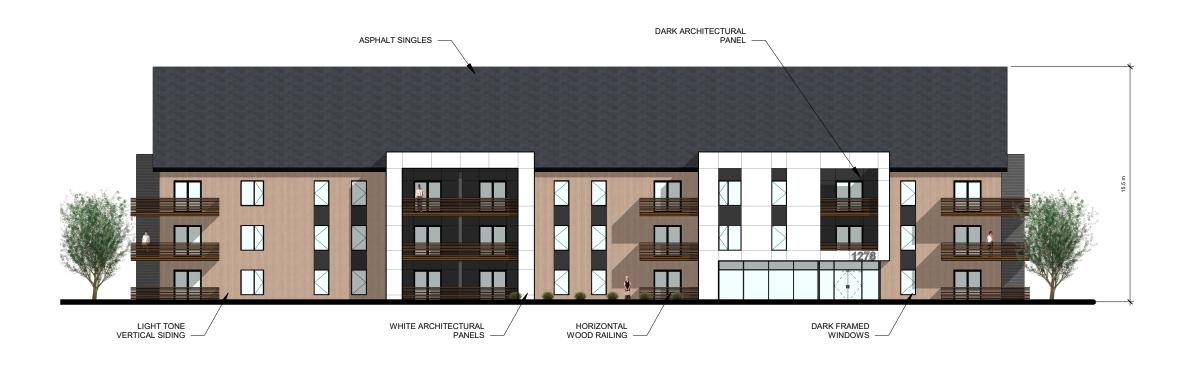

2020.24 3/64" = 1'-0" 12/8/2020 12:44:34 PM

WM FARES

**D5** 

Date:

1 EAST ELEVATION 1: 250

**DEVELOPMENT OPTION**Crestfield Drive, Hammonds Plains NS

**ELEVATIONS** 

Project No: Scale: Date: