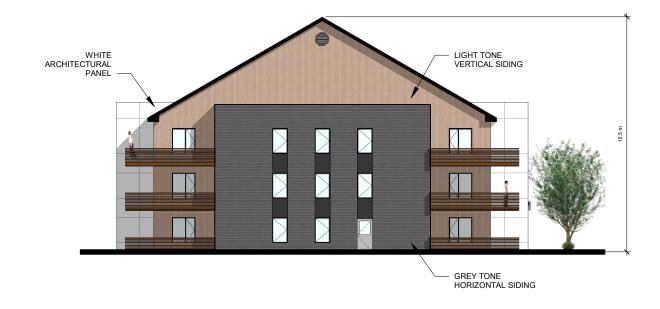

2020.24 1 : 250 12/8/2020 12:44:38 PM

WM FARES

1 WEST ELEVATION 1: 250

DEVELOPMENT OPTION
Crestfield Drive, Hammonds Plains NS

**ELEVATIONS** 

Project No: Scale: 2020.24 1 : 250 12/8/2020 12:44:40 PM

WM FARES
ARCHITECTS

1 NORTH ELEVATION 1: 250

2 SOUTH ELEVATION 1:250