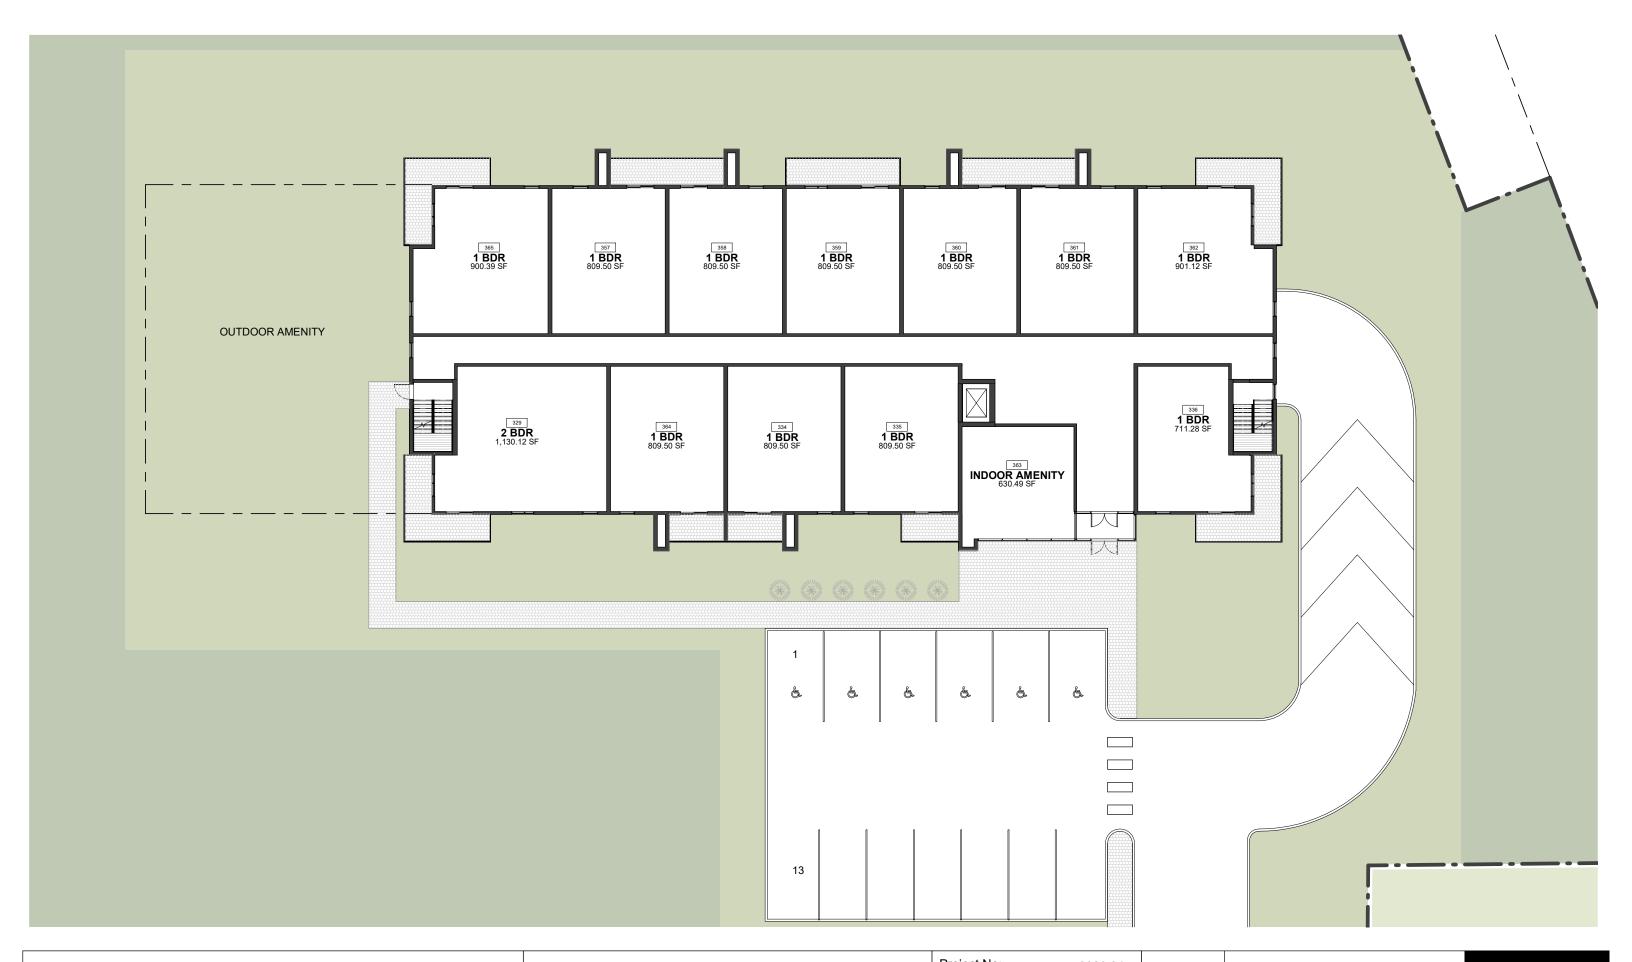

### **INDOOR AMENITY**

| Name           | Alea      |
|----------------|-----------|
| INDOOR AMENITY | 630.49 SF |

Date:

Crestfield Drive, Hammonds Plains NS

**LEVEL 100 FLOOR PLAN** 

Project No: Scale:

Date:

### **OUTDOOR AMENITY**

**DWELLING UNIT MIX** 

AMENITY SPACE

| Name            | Area           |
|-----------------|----------------|
| OUTDOOR AMENITY | 4,248.85<br>SF |

# **PARKING COUNT**

| Level      | Count |
|------------|-------|
|            |       |
| P1 PARKING | 37    |
| 1st FLOOR  | 13    |
|            | 50    |

| LAND-USE BY-LAW<br>REQUIREMENTS | PROVIDED IN DESIGN                   |
|---------------------------------|--------------------------------------|
| ZONE                            | P-2                                  |
| MAX HEIGHT                      | MAX 15.5m                            |
| F.A.R.                          | N/A                                  |
| BUILDING TYPE                   | MID RISE                             |
| TRANSITION LINES                | NO                                   |
| PEDESTRIAN STREET               | NO                                   |
| SPECIAL AREA                    | NO                                   |
| FRONT & FLANKING YARDS          | MIN 47.0m                            |
| STREET WALL HEIGHT              | N/A                                  |
| STEPBACKS                       | N/A                                  |
| SIDE YARD                       | MINN 12.0m                           |
| REAR YARD                       | MIN 23.0m                            |
| PARKING                         | 50 TOTAL SPACES - 37 U/G, 13 SURFACE |