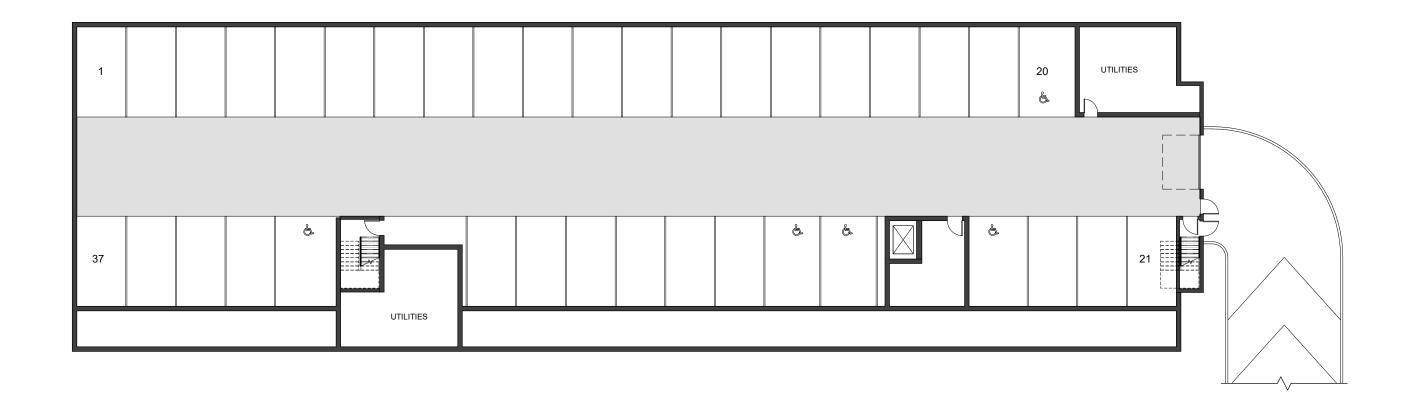

### **INDOOR AMENITY**

| Name           | Alea      |
|----------------|-----------|
| INDOOR AMENITY | 630.49 SF |

Date:

Crestfield Drive, Hammonds Plains NS

**LEVEL 100 FLOOR PLAN** 

Project No: Scale:

Date: