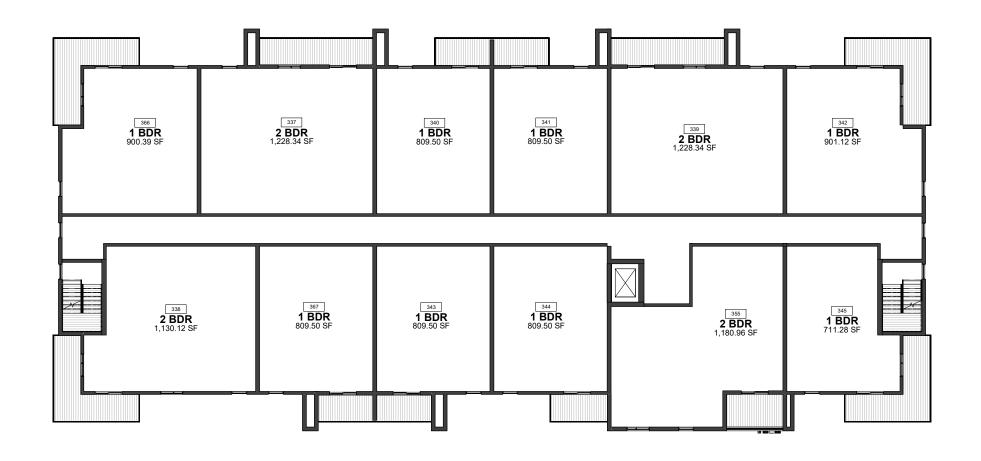

# **UNIT COUNT**

| Level     | Name  | Count |
|-----------|-------|-------|
|           |       |       |
| 1st FLOOR |       |       |
| 1st FLOOR | 1 BDR | 11    |
| 1st FLOOR | 2 BDR | 1     |
|           |       | 12    |
| 2nd FLOOR |       |       |
| 2nd FLOOR | 1 BDR | 8     |
| 2nd FLOOR | 2 BDR | 4     |
|           |       | 12    |
| 3rd FLOOR |       |       |
| 3rd FLOOR | 1 BDR | 8     |
| 3rd FLOOR | 2 BDR | 4     |
|           |       | 12    |
|           |       | 36    |
|           |       |       |

# **UNIT MIX**

| Name        | Count | Percentage |
|-------------|-------|------------|
| 1 BDR       | 27    | 75%        |
| 2 BDR       | 9     | 25%        |
| Grand total | 36    | 100%       |