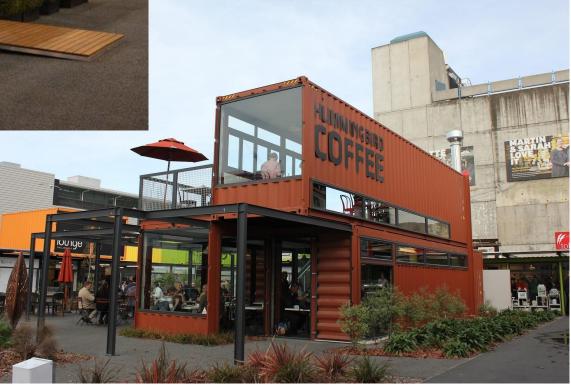

## COMMERCIAL PROPOSAL

PROPOSED NUMBER OF UNITS : 40' x 8' MODULES = -20' x 8' MODULES = -

PROPOSED NUMBER OF PARKING = -

#### Commercial

Refurbished Shipment Containers 771 Bedford Highway Bedford, Nova Scotia

Drawing Scale: Date: 1″ = 50′ May 13, 2019

Site Plan Commercial

# Commercial

Refurbished Shipment Containers 771 Bedford Highway Bedford, Nova Scotia

Drawing Scale: Date:

May 13, 2019

Precedents