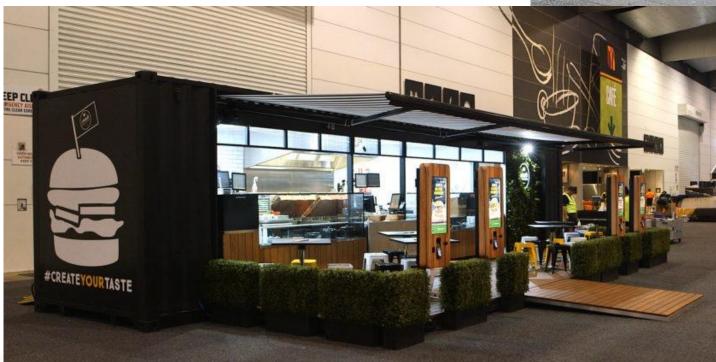

## COMMERCIAL PROPOSAL

PROPOSED NUMBER OF UNITS : 40' x 8' MODULES = -20' x 8' MODULES = -

PROPOSED NUMBER OF PARKING = -

#### Commercial

Refurbished Shipment Containers 771 Bedford Highway Bedford, Nova Scotia

Drawing Scale: Date: 1″ = 50′ May 13, 2019

Site Plan Commercial

# Commercial

Refurbished Shipment Containers 771 Bedford Highway Bedford, Nova Scotia

Drawing Scale: Date:

May 13, 2019

Precedents