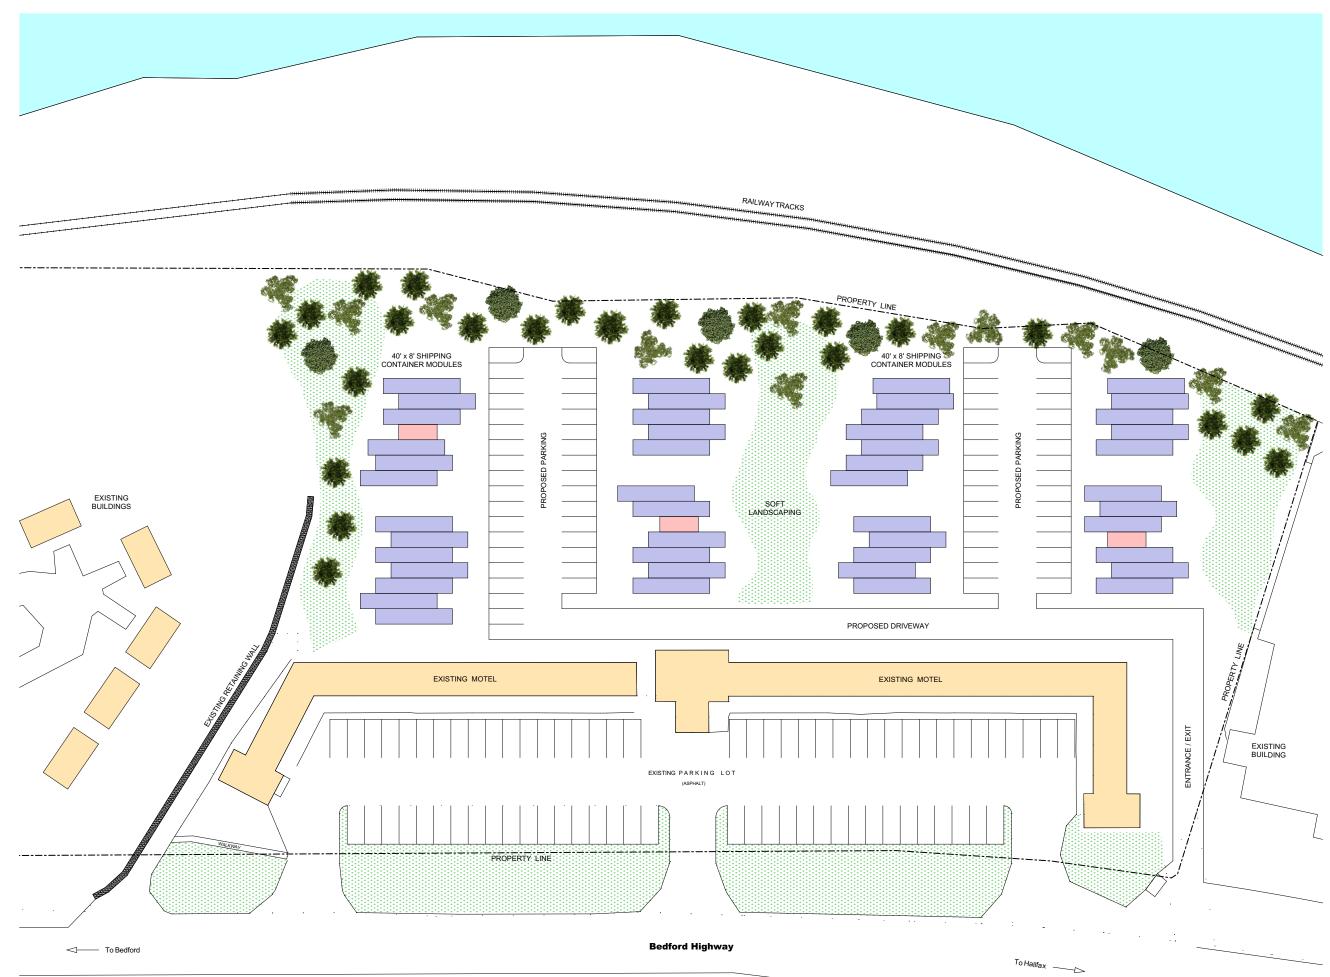

#### PROPOSAL A

PROPOSED NUMBER OF UNITS : 40' x 8' MODULES = 45 20' x 8' MODULES = 3

PROPOSED NUMBER OF PARKING = -

### **United Gulf** Construction Inc.

Esquire Motel . Refurbished Shipment Containers 771 Bedford Highway Bedford, Nova Scotia

Drawing Scale: Date:

1" = 50' May 13, 2019

Site Plan A