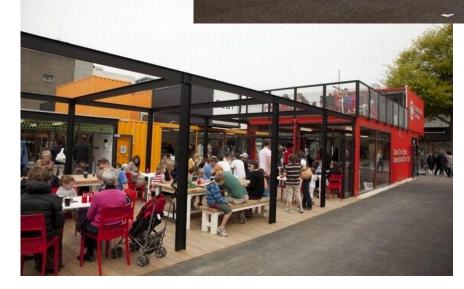

## COMMERCIAL PROPOSAL

PROPOSED NUMBER OF UNITS : 40' x 8' MODULES = -20' x 8' MODULES = -

PROPOSED NUMBER OF PARKING = -

#### Commercial

Refurbished Shipment Containers 771 Bedford Highway Bedford, Nova Scotia

Drawing Scale: Date: 1″ = 50′ May 13, 2019

Site Plan Commercial

# Commercial

Refurbished Shipment Containers 771 Bedford Highway Bedford, Nova Scotia

Drawing Scale: Date:

May 13, 2019

Precedents