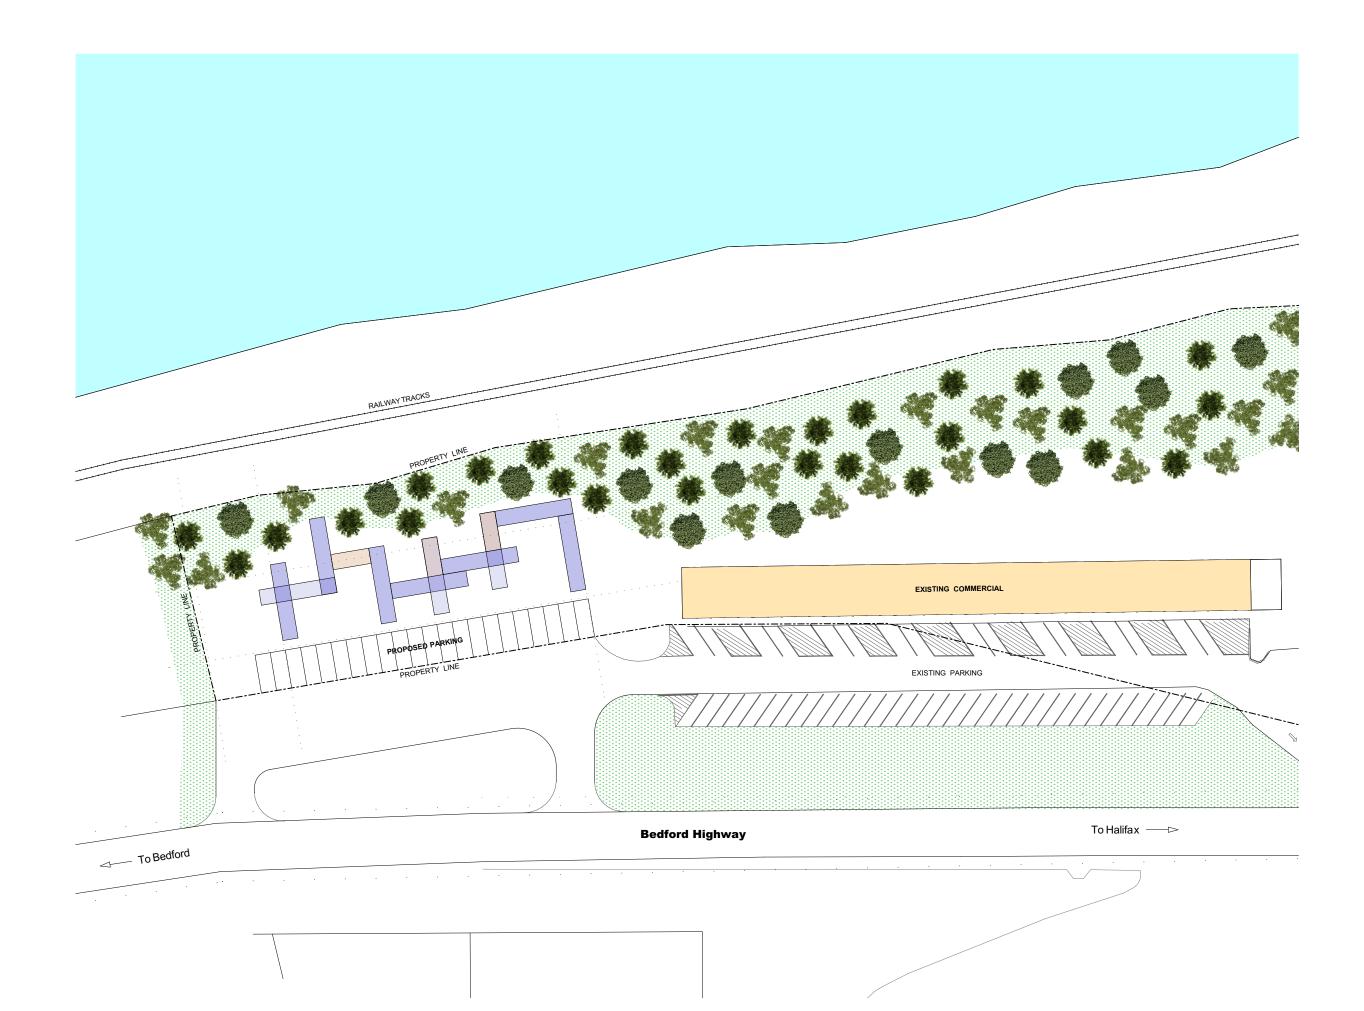

## COMMERCIAL PROPOSAL

PROPOSED NUMBER OF UNITS : 40' x 8' MODULES = -20' x 8' MODULES = -

PROPOSED NUMBER OF PARKING = -

#### Commercial

Refurbished Shipment Containers 771 Bedford Highway Bedford, Nova Scotia

Drawing Scale: Date: 1″ = 50′ May 13, 2019

Site Plan Commercial