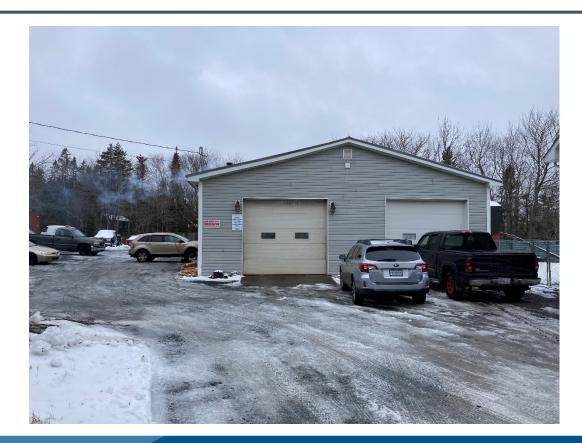

#### Existing Use

➤ Commercial garage and single-unit dwelling

## **Proposed By-law Amendments**

- Amend Schedule A, the Zoning Map, by rezoning a portion of 207 & 209 Greenhead Road from R-3 and P-2 to C-3.
- Add RJD Automotive at 209
   Greenhead Road to the list of existing uses permitted in the C-3 Zone.