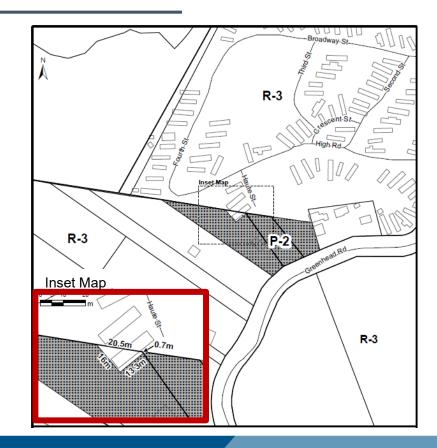

## **Proposed By-law Amendments**

- Amend Schedule A, the Zoning Map, by rezoning a portion of 207 & 209 Greenhead Road from R-3 and P-2 to C-3.
- Add RJD Automotive at 209
   Greenhead Road to the list of existing uses permitted in the C-3 Zone.