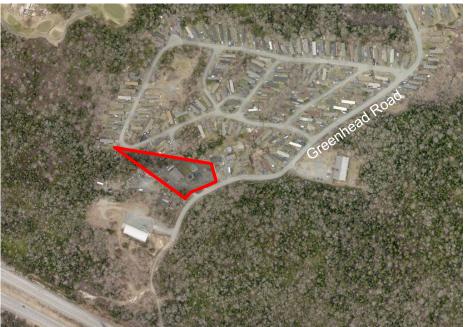

#### **Site Context**

General site location

Site boundaries in red

#### **Site Context**

#### ○ Zone

- ➤ R-3 (Mobile Dwelling)
- ➤ P-2 (Community Facility)

#### Existing Use

➤ Commercial garage and single-unit dwelling