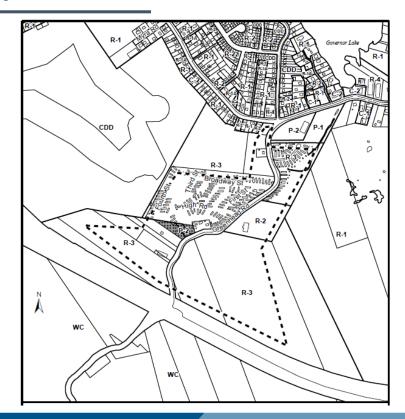

#### **Land Use By-law Overview**

Timberlea / Lakeside / Beechville Land Use By-law

#### ○ Zone

- ➤ R-3 (Mobile Dwelling)
- ➤ P-2 (Community Facility)

#### Existing Use

➤ Commercial garage and single-unit dwelling