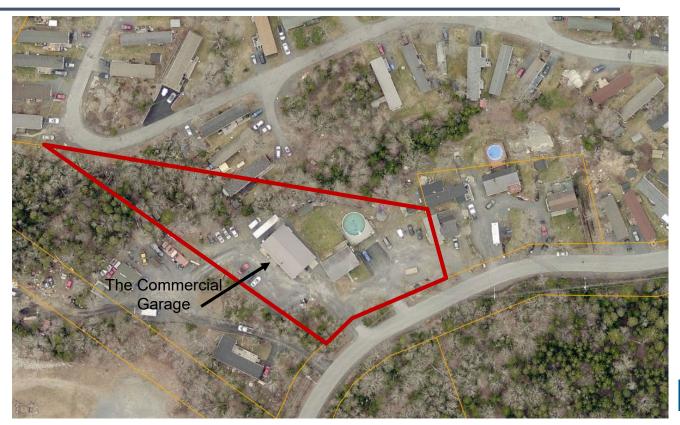

#### Existing Use

➤ Commercial garage and single-unit dwelling

### **Proposal – Site Plan**

Slide 10

## **Proposed By-law Amendments**

- Amend Schedule A, the Zoning Map, by rezoning a portion of 207 & 209 Greenhead Road from R-3 and P-2 to C-3.
- Add RJD Automotive at 209
   Greenhead Road to the list of existing uses permitted in the C-3 Zone.