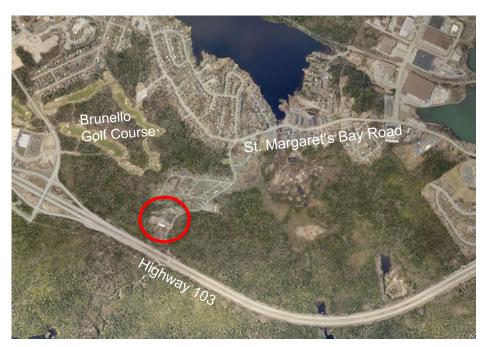

## **Applicant Proposal**

**Applicant**: Lloyd Robbins

Location: 207 & 209 Greenhead Road, Lakeside

<u>Proposal</u>: Amend the Land Use By-law for Timberlea / Lakeside / Beechville to enable the expansion of an existing commercial garage.

#### **Site Context**

General site location

Site boundaries in red

#### Slide 4

#### **Site Context**