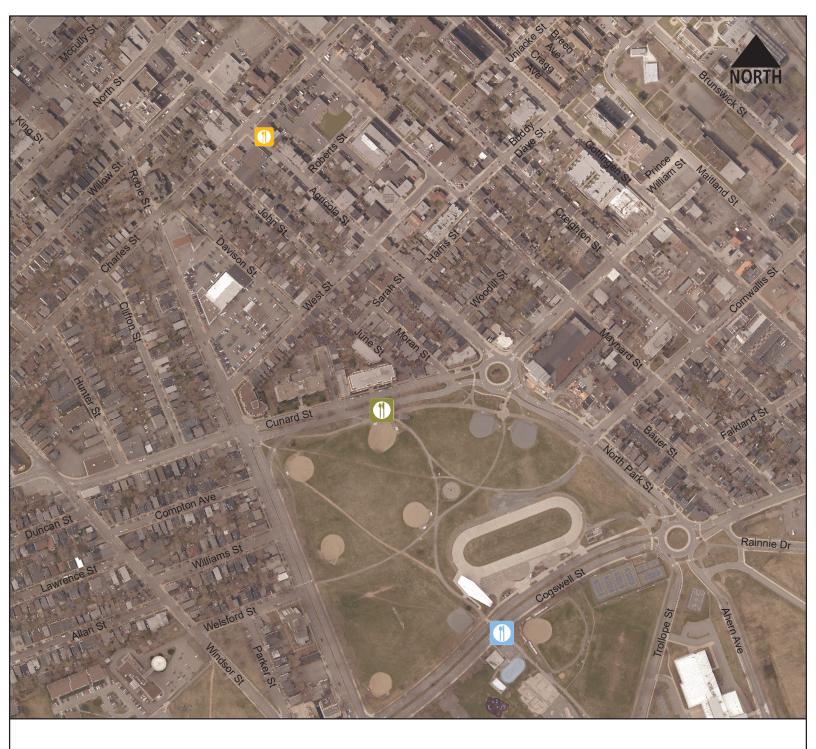

## SITES FOR FOOD SERVICE VEHICLES

12. Agricola Street, East Side, 20 metres South of Charles

## SITES FOR ALL OTHER

11. On the Halifax North Common, Cunard Street, South Side, 48 metres East of Princess Place

12. On the Halifax Central Common, 5816 Cogswell Street, 199 metres East of Bell Road

| 0 | 105    | 210 |
|---|--------|-----|
|   |        |     |
|   | Meters |     |