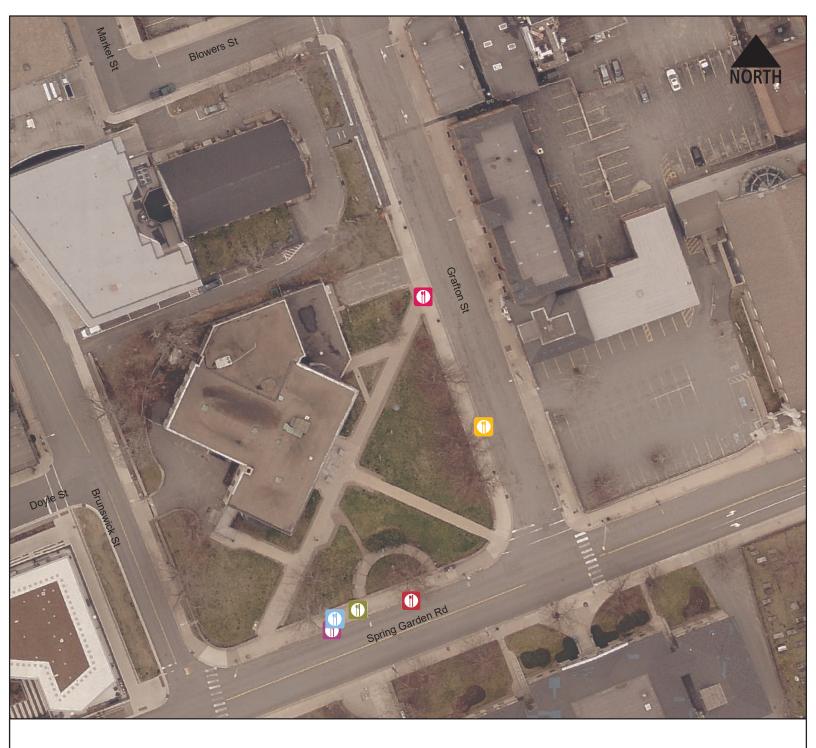

## SITES FOR FOOD SERVICE VEHICLES

- 1. Spring Garden Road, North Side, 32 metres West of Grafton Street
- 1 2. Spring Garden Road, North Side, 32.5 metres East of Brunswick Street
- (1) 3. Grafton Street, West Side, 25 metres North of Spring Garden Road

## SITES FOR ALL OTHER STANDS

- 1. Spring Garden Road, North Side, 35 metres West of Grafton Street
- (1) 2. Spring Garden Road, North Side, 30.5 metres East of Brunswick Street
- 4. Grafton Street, West Side, 56.5 metres North of Spring Garden Road