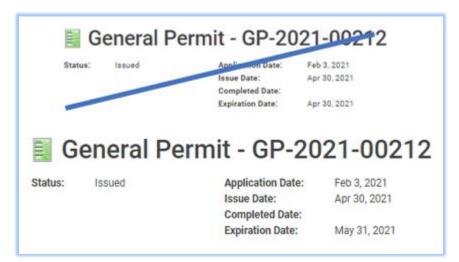

4. Once the renewal has been completed by staff, the expiry date will be updated.

**Renewing a Permit** 