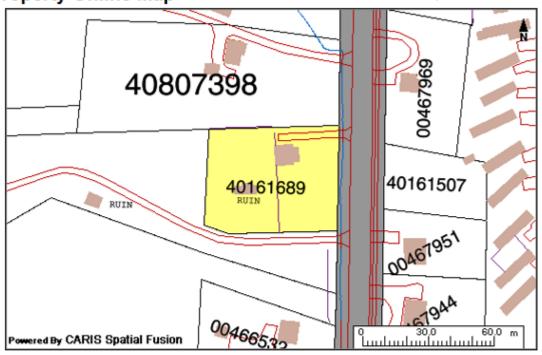

# **Property Online Map**

PID: 40161689 MARJORIE ELIZABETH MACLEOD AAN: 02906899 Owner:

MARJORIE ELIZABETH MACLEOD Value: \$150,600 (2021 RESIDENTIAL County: HALIFAX COUNTY Address: 332 BEAVER BANK ROAD TAXABLE)

LR Status: LAND BEAVER BANK REGISTRATION

The Provincial mapping is a graphical representation of property boundaries which approximate the size, configuration and location of parcels. Care has been taken to ensure the best possible quality, however, this map is not a land survey and is not intended to be used for legal descriptions or to calculate exact dimensions or area. The Provincial mapping is not conclusive as to the location, boundaries or extent of a parcel [Land Registration Act subsection 21(2)]. THIS IS NOT AN OFFICIAL RECORD.